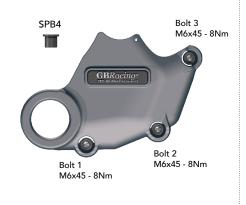

## SECONDARY OIL INSPECTION COVER PART NO. EC-1198-2007-4-GBR

- 1 Remove Fairing
- 2 Remove 3 existing bolts from the Oil Inspection Clutch cover, shown as position Bolt 1, 2 & 3 (Replace bush at position 3 with SPB4 if overflow clamp assembly is present)
- 3 Place the Secondary Oil Inspection Clutch Cover over the stock cover. Assemble 3 replacement bolts loosely in the correct position as shown.

  Note: Must use thread lock
- 4 Tighten bolts to a Torque of 8Nm as per Manufacturer's recommendations. DO NOT OVERTIGHTEN.
- 5 Re-Fit Fairing