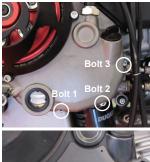

## SECONDARY OIL INSPECTION COVER PART NO. EC-1198-2007-4-GBR

- 1 Remove Fairing
- 2 Remove 3 existing bolts from the Oil Inspection Clutch cover, shown as position Bolt 1, 2 & 3 (Replace bush at position 3 with SPB4 if overflow clamp assembly is present)
- 3 Place the Secondary Oil Inspection Clutch Cover over the stock cover. Assemble 3 replacement bolts loosely in the correct position as shown.

  Note: Must use thread lock
- 4 Tighten bolts to a Torque of 8Nm as per Manufacturer's recommendations. DO NOT OVERTIGHTEN.
- 5 Re-Fit Fairing