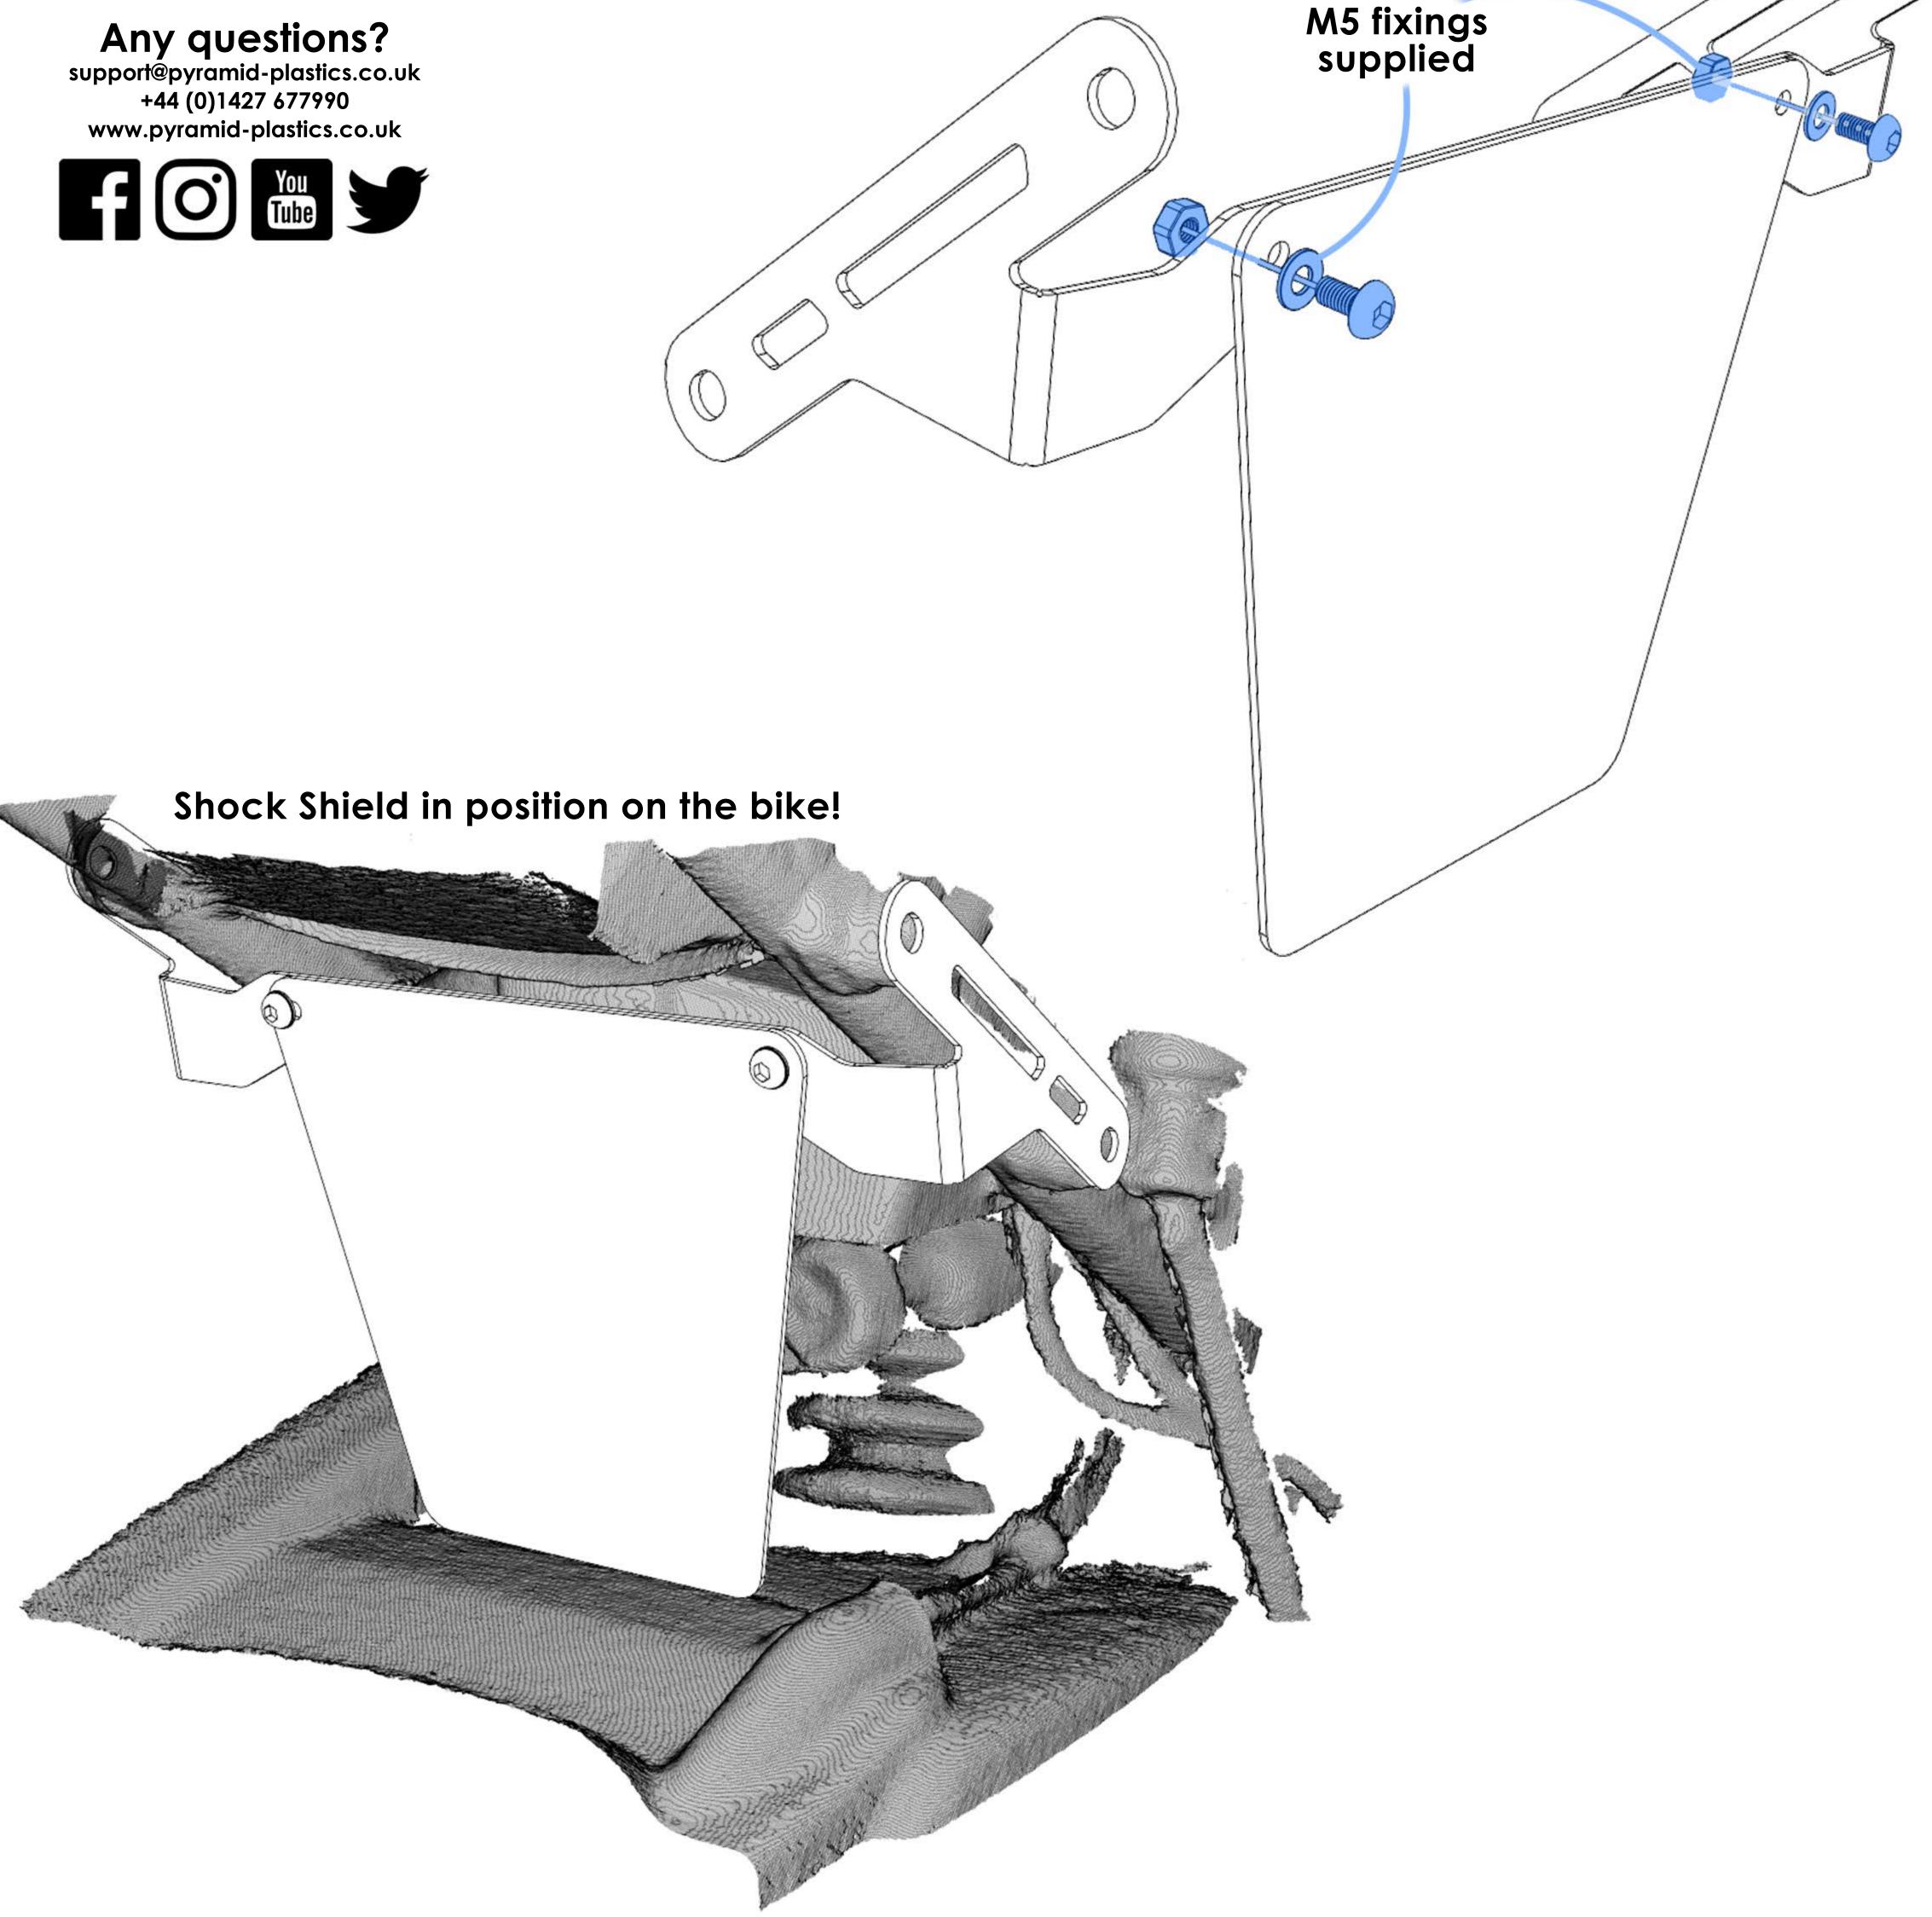

## 818500 Harley Davidson Pan America 1250 Shock Shield Fitting Instructions

Kit Includes:

- **CFK818500** Bracket
- **Rubber Flap** C24444 1X
- M5 X 10mm Stainless Button-head Bolt **CBOLM50002** 2X
- CNUTM50002 M5 Stainless Nyloc Nut 2X
- **M5 Stainless Washer** 2X **CWASM50002**
- The Pyramid Shock Shield is easy to fit attach the rubber flap to the bracket as shown below.

**Note:** Do not overtighten the fittings as this will distort the rubber flap. Once the nylon is engaged, the bolts cannot work loose.

- Now simply remove the pillion footpegs and refit them with the Shock Shield in place behind them (see image below).
- Check fixings periodically.