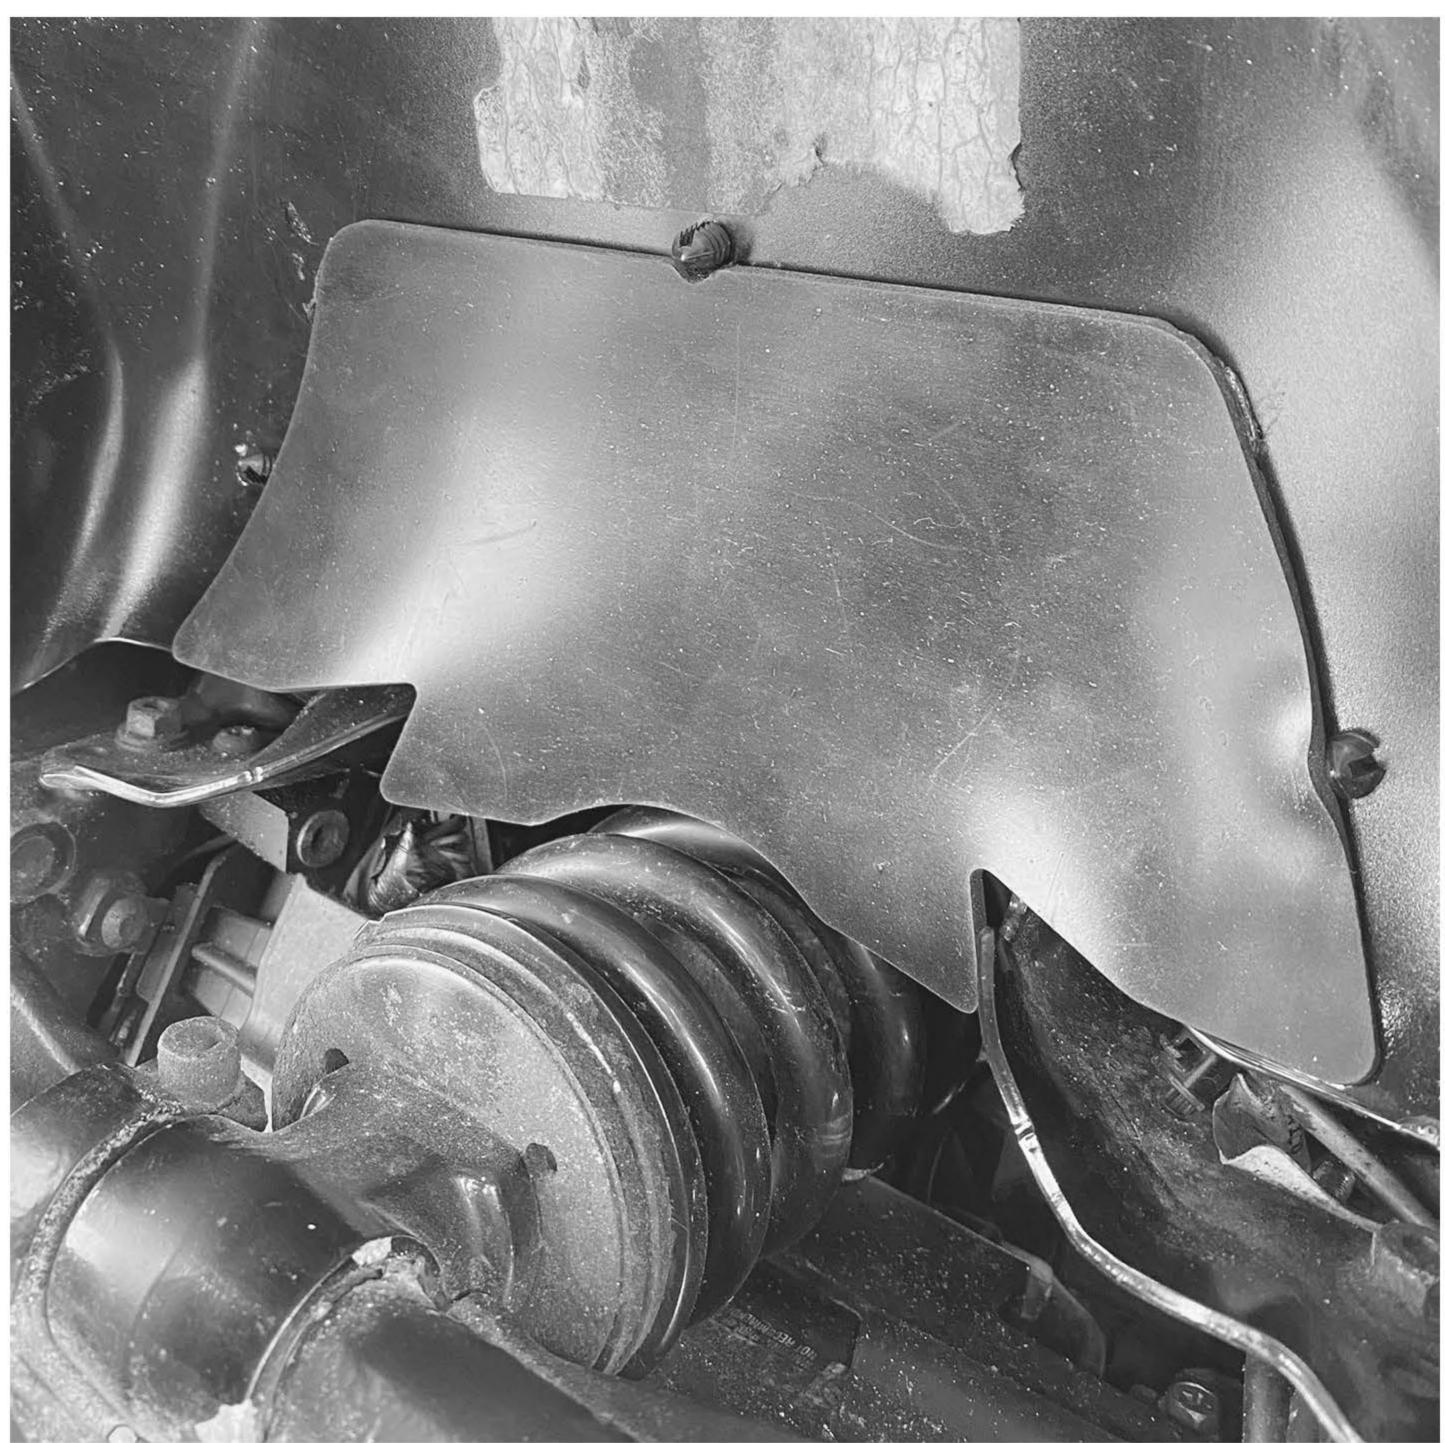

## Note: You will need to source a cyanoacrylate-based adhesive (AKA Superglue / instant glue) to be able to fit this product.

The Pyramid Shock Shield is designed to fit the profile on the underside of the seat. Check fit before moving on.

## Rubber flap in place

Illustrations and pictures are always clearer on our web version!

Did you know.. Harley-Davidson was founded in 1903!