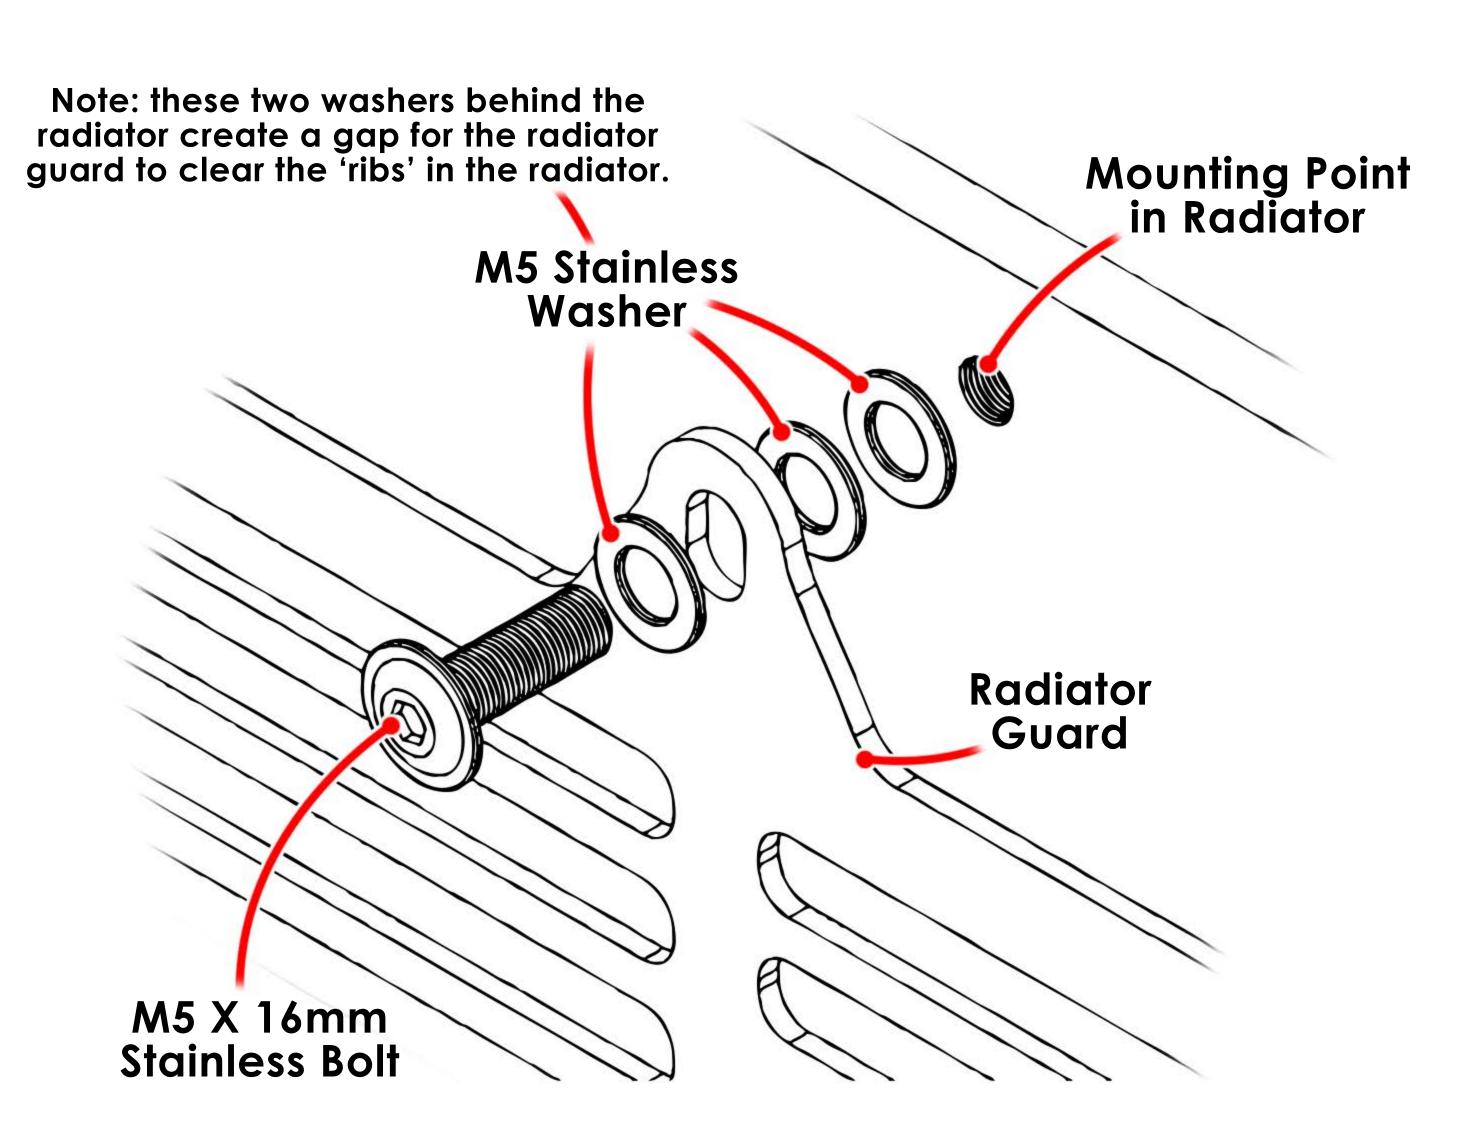

## 526120 Triumph T100 / T120 / Speed Twin / Street Twin + more Radiator Guard Fitting Instructions

Kit Includes:

1X C526120 Radiator Guard

2X CBOLM50008 M5 X 16mm Stainless Bolt 6X CWASM50002 M5 Stainless Washer

- The Pyramid radiator guard is simple to fit.
- Remove the two OEM bolts (top and bottom of the radiator).
- Attach the radiator guard using the fittings supplied see images below for fitting sequence.
- Check fittings periodically.