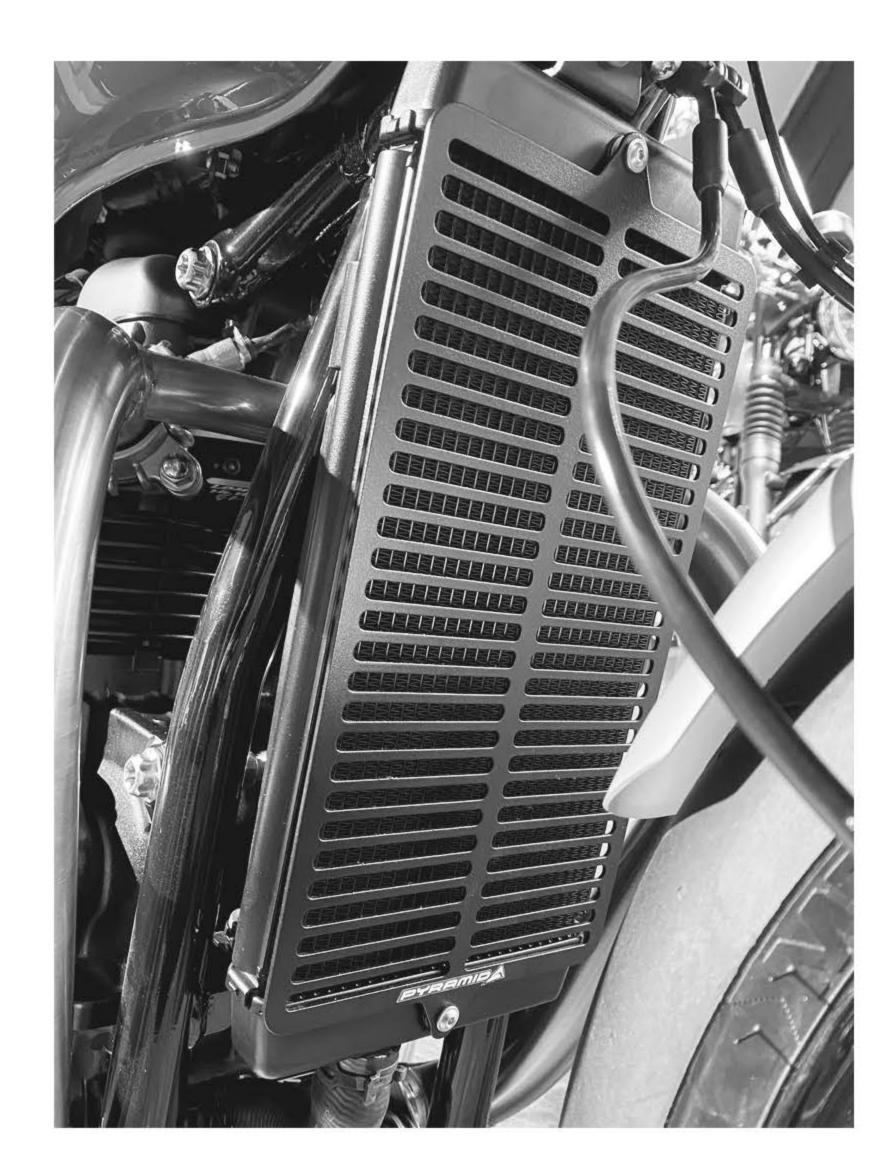

- The Pyramid radiator guard is simple to fit.
- Remove the two OEM bolts (top and bottom of the radiator).
- Attach the radiator guard using the fittings supplied see images below for fitting sequence.
- Check fittings periodically.