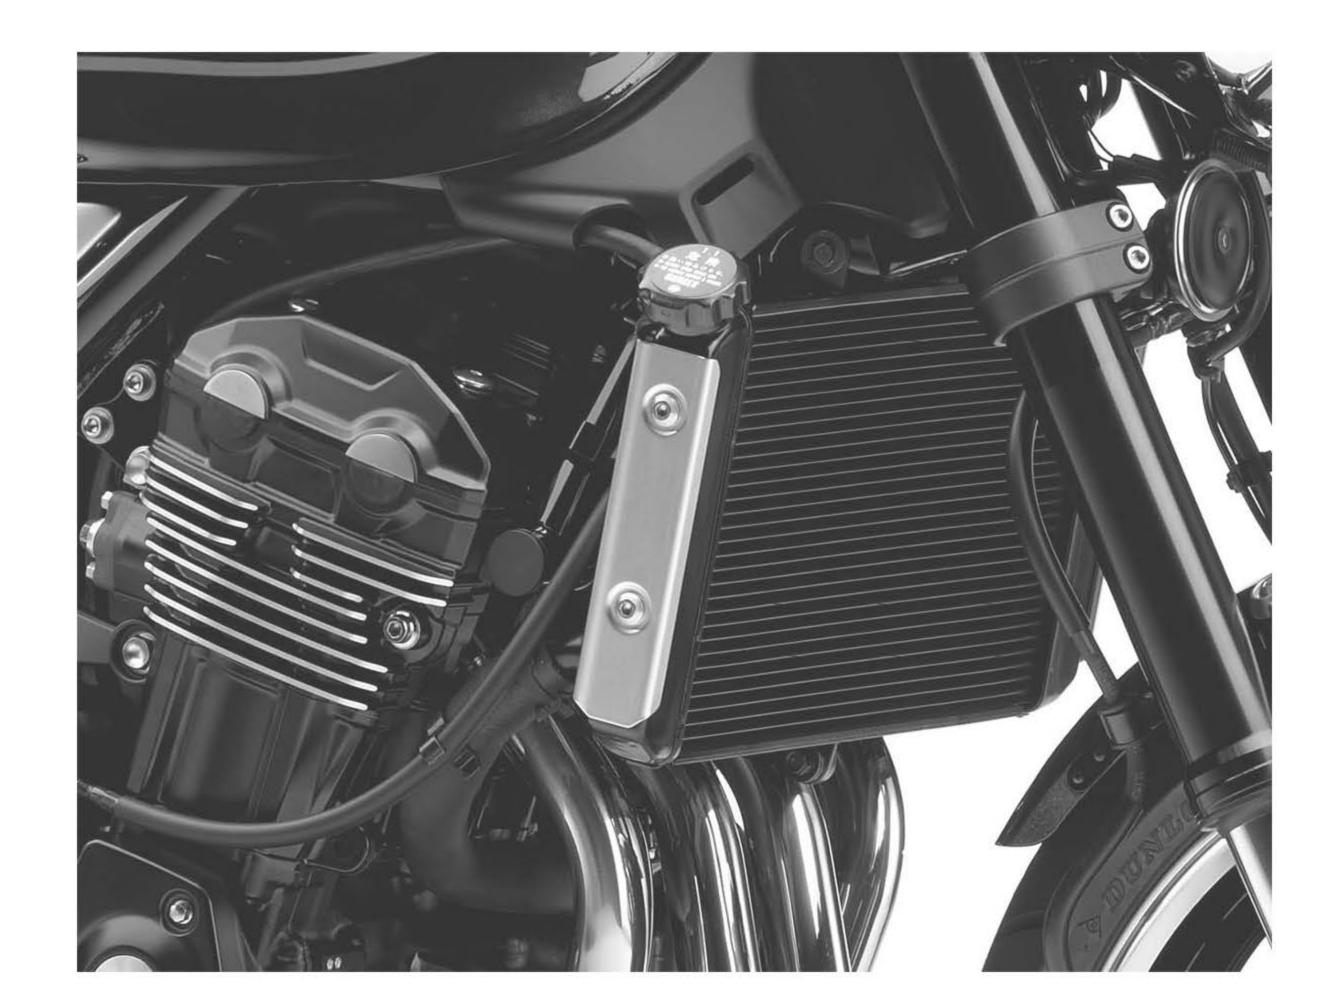

## 523900 Kawasaki Z900RS Radiator Guard Fitting Instructions

Kit Includes:

1X C523900 Radiator Guard 4X CFOA0001 Foam Strip 50mm

- Remove the radiator cheeks (shown in image below).
- The foam strips supplied can be used on the inside of the radiator guard to create a gasket between the radiator and the radiator guard.
- Position the radiator guard on the bike and use the OEM bolts removed to fit in place (the radiator cheeks removed in the first bullet point fit on top of the radiator guard).