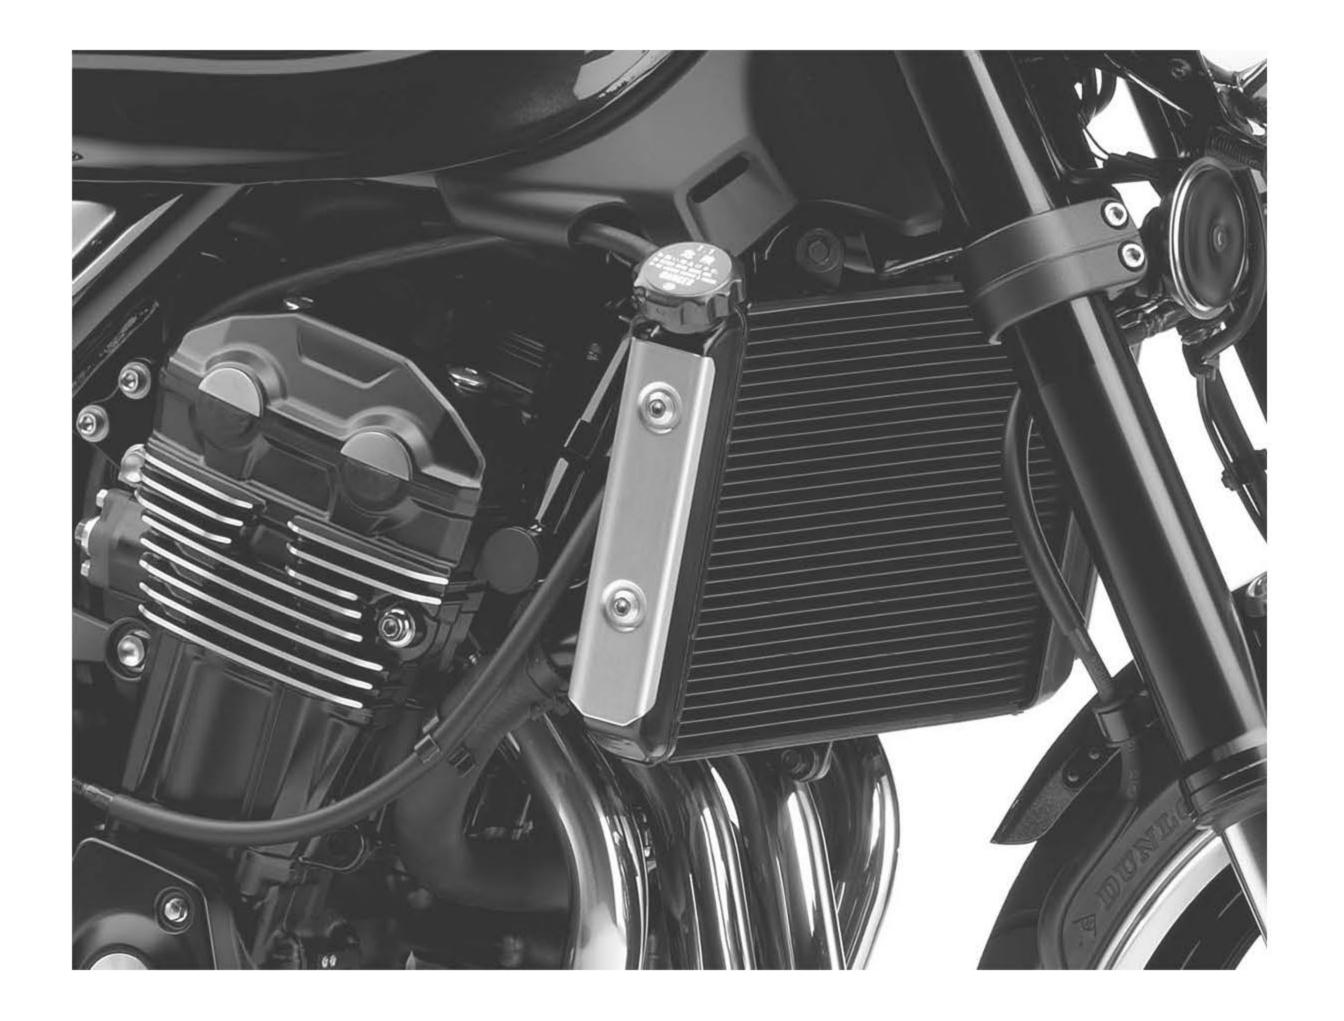

## 523900 Kawasaki Z900RS Radiator Guard Fitting Instructions

Kit Includes:

1X C523900 Radiator Guard 4X CFOA0001 Foam Strip 50mm

- Remove the radiator cheeks (shown in image below).
- The foam strips supplied can be used on the inside of the radiator guard to create a gasket between the radiator and the radiator guard.
- Position the radiator guard on the bike and use the OEM bolts removed to fit in place (the radiator cheeks removed in the first bullet point fit on top of the radiator guard).