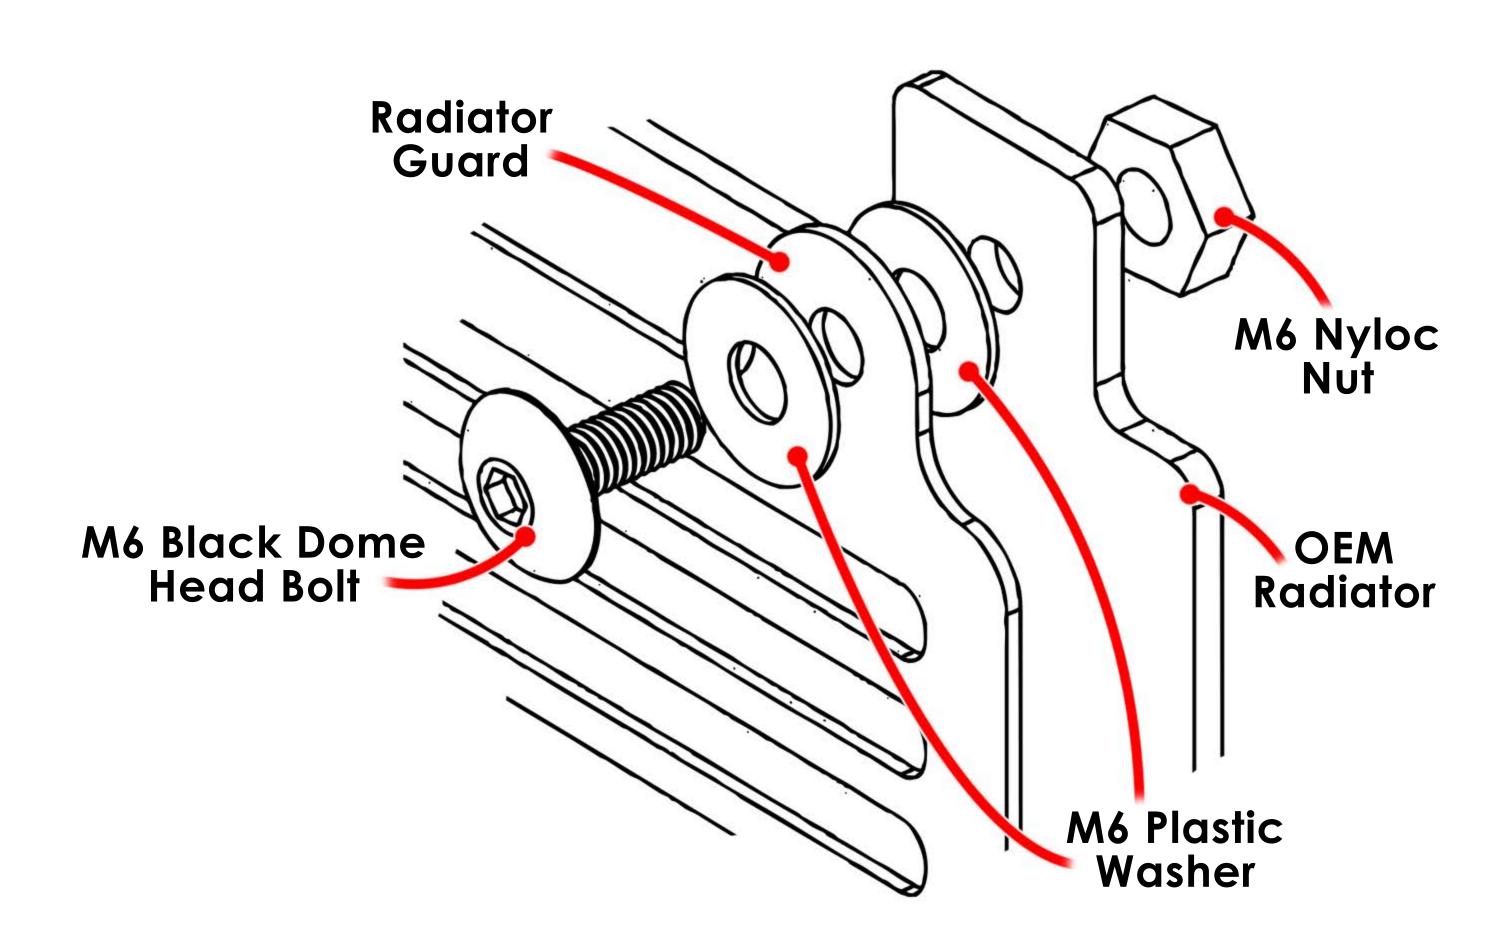

## Kit Includes:

1X C523650 Radiator Guard 8X CWASM60004 M6 Plastic Washer

4X CBOLM60001 M6 Black Dome Head Bolt

4X CNUTM60003 M6 Nyloc Nut 6X CRUB0006 Small Rubber Foot

- The Pyramid radiator guard is simple to fit.
- The small rubber feet supplied in this fitting kit can be attached to the back of the radiator guard to prevent any marking/scratches to the OEM radiator.
- Attach the radiator guard using the rest of the fittings supplied see image below.