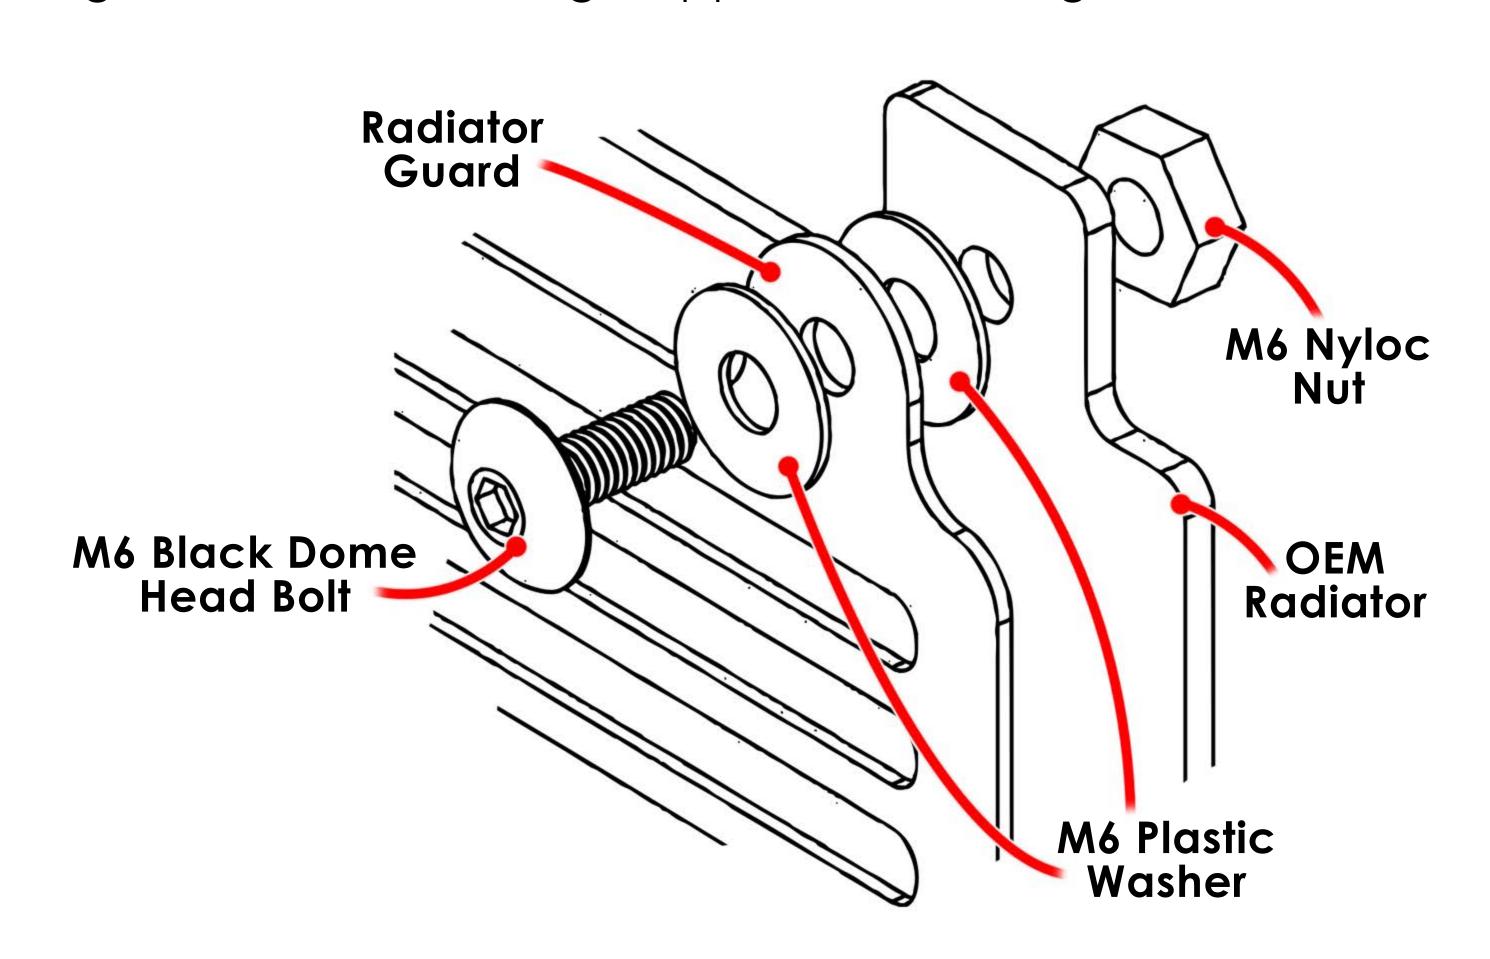

## Kit Includes:

1X C523650 Radiator Guard 8X CWASM60004 M6 Plastic Washer

4X CBOLM60001 M6 Black Dome Head Bolt

4X CNUTM60003 M6 Nyloc Nut
6X CRUB0006 Small Rubber Foot

- The Pyramid radiator guard is simple to fit.
- The small rubber feet supplied in this fitting kit can be attached to the back of the radiator guard to prevent any marking/scratches to the OEM radiator.
- Attach the radiator guard using the rest of the fittings supplied see image below.