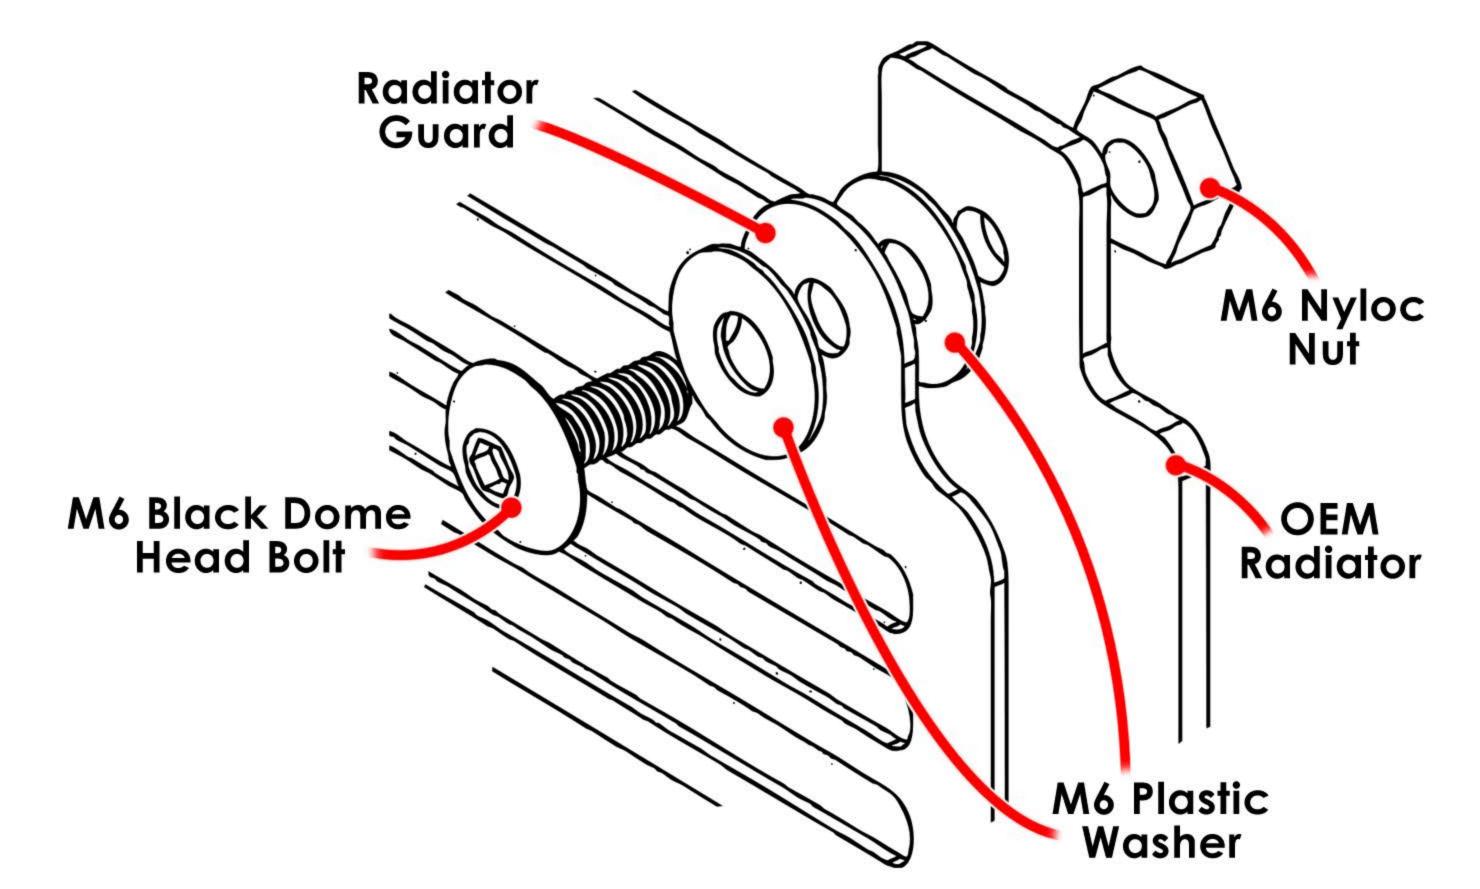

## 523366 Kawasaki Z900RS Radiator Guard Fitting Instructions

**Kit Includes:** 

| 8X CWASM60004 M6 Plastic Washer       |
|---------------------------------------|
|                                       |
| 4X CBOLM60001 M6 Black Dome Head Bolt |
| 4X CNUTM60003 M6 Nyloc Nut            |
| 6X CRUB0006 Small Rubber Foot         |

- The Pyramid radiator guard is simple to fit.
- The small rubber feet supplied in this fitting kit can be attached to the back of the radiator guard to prevent any marking/scratches to the OEM radiator.
- Attach the radiator guard using the rest of the fittings supplied see image below.
- Check fittings periodically.