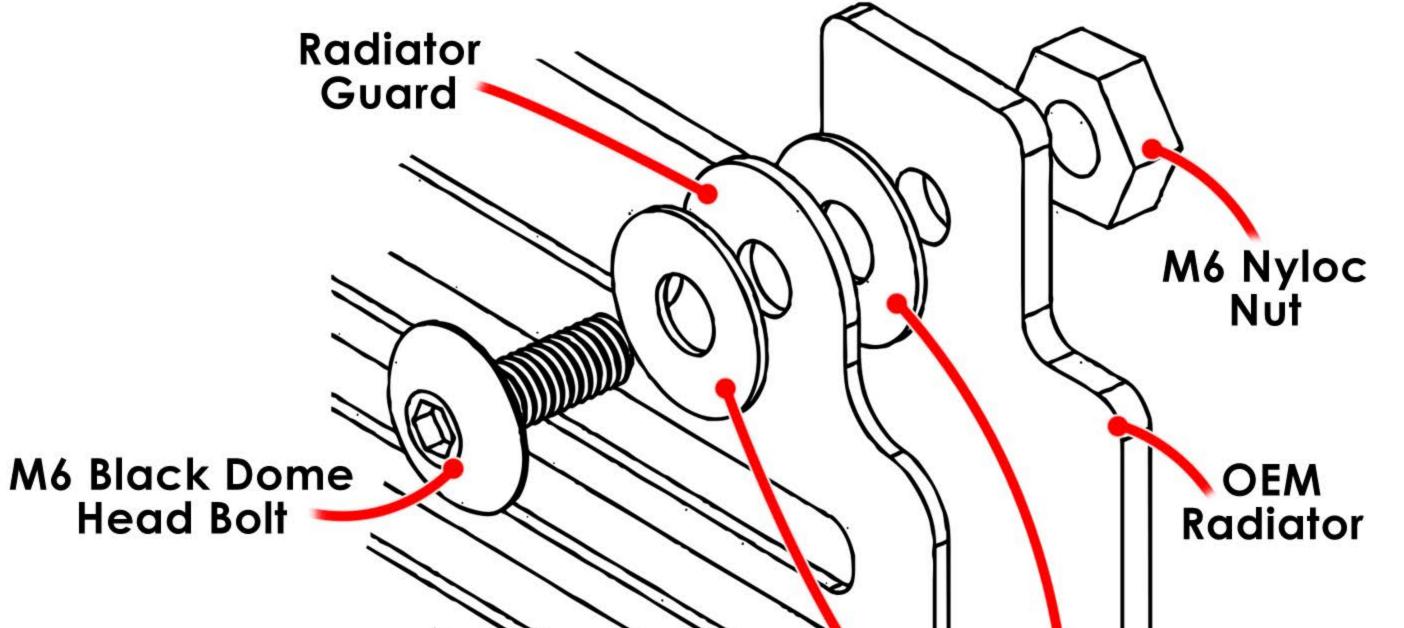

## 523366 Kawasaki Z900RS Radiator Guard Fitting Instructions

Kit Includes:

1X C523366 Radiator Guard

8X CWASM60004 M6 Plastic Washer

| 4X | CBOLM60001 | M6 Black Dome Head Bolt |
|----|------------|-------------------------|
| 4X | CNUTM60003 | M6 Nyloc Nut            |
| 6X | CRUB0006   | Small Rubber Foot       |

• The Pyramid radiator guard is simple to fit.

- The small rubber feet supplied in this fitting kit can be attached to the back of the radiator guard to prevent any marking/scratches to the OEM radiator.
- Attach the radiator guard using the rest of the fittings supplied see image below.
- Check fittings periodically.