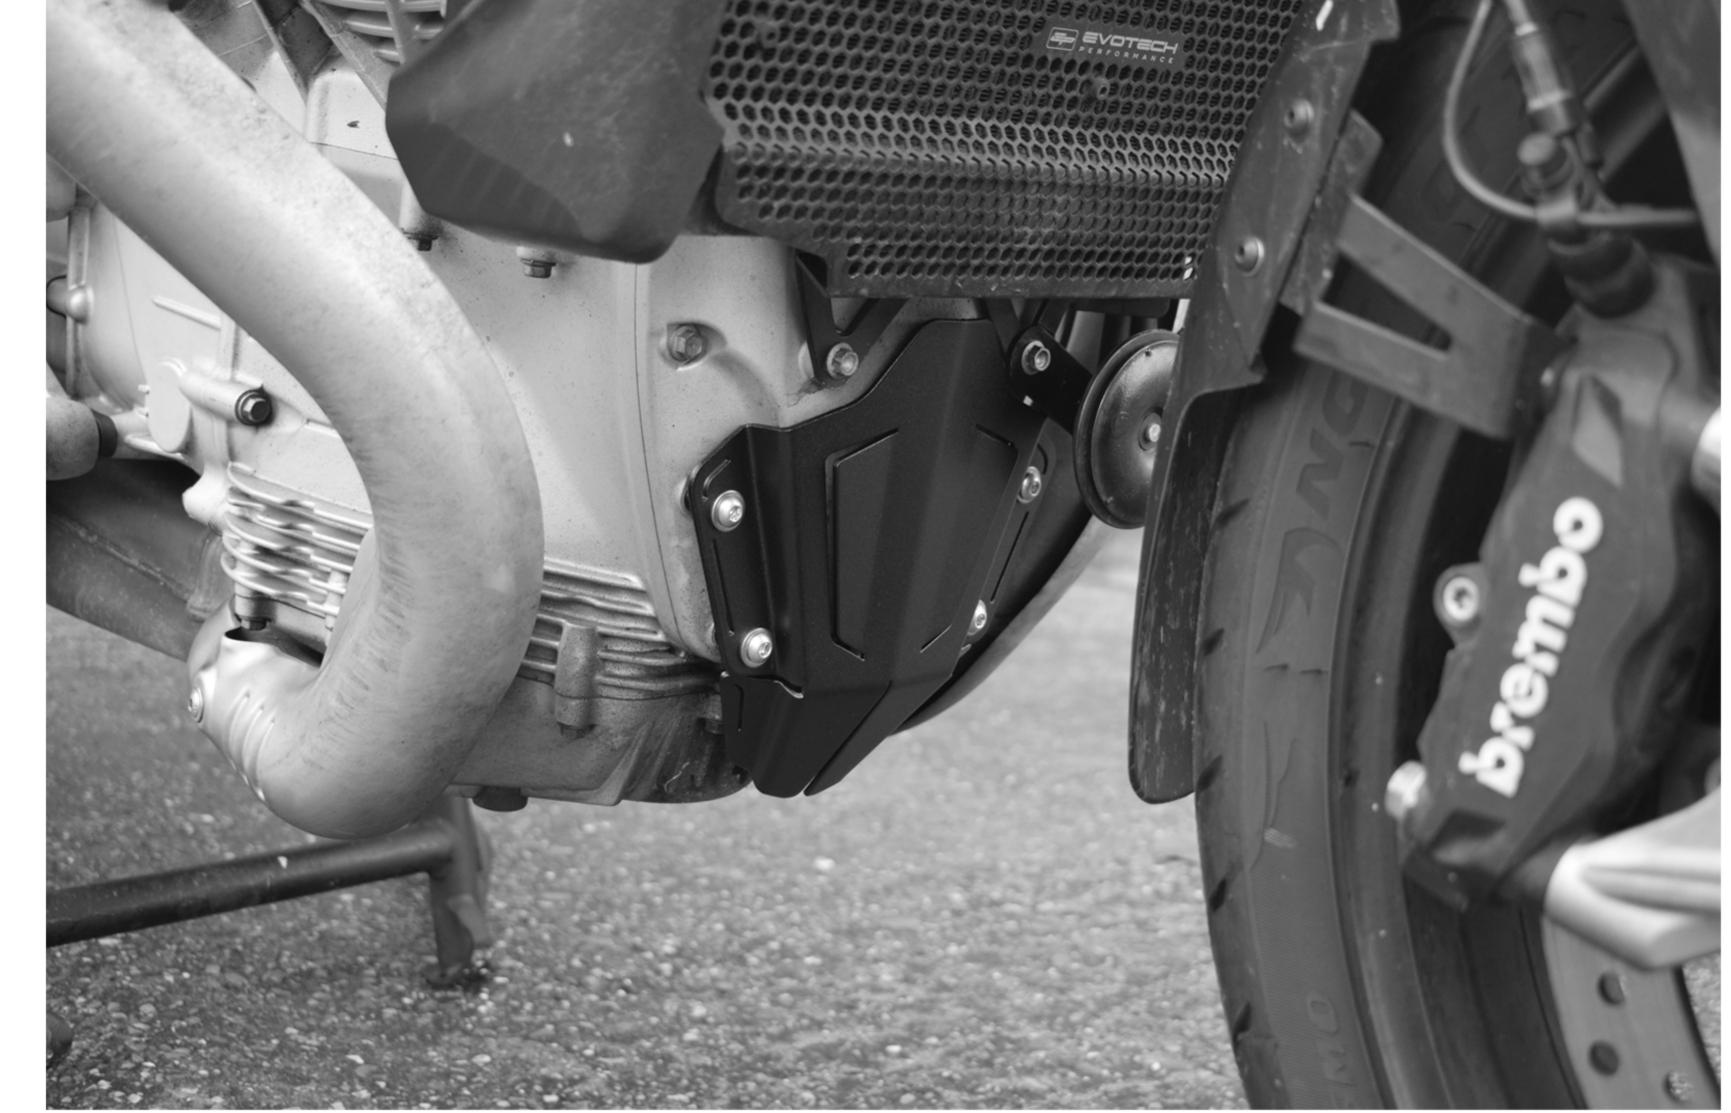

## **Assembly Instructions**

Before commencing the installation, it is advisable to fully clean the engine area to ensure that all mounting areas are free from debris.

- Begin by removing the lower OEM M6 bolls (x4) from the engine casing. You may wish to disassemble the horn from its mounting position. This will help with the tightening of the upper right hand bolt. Please take care when lowering the horn to avoid any unwanted damage and refer to 'FIG. 3'.
- Before filling the Engine Guard (Item 1), please refer to 'FIG. 2' to understand the fixing arrangement. Use 1 x M6 bolt (Item 2), 1 x M6 spacer (Item 4) and 2 x M6 washers (Item 3) to initially locate the Engine Guard (Item 1) on the V100 Mandello. Please ensure this bolt has only been threaded a few turns.
- Repeal the previous step for the remaining mounting locations. Once all fixings have been partially threaded, proceed to fully tighten each bolt until sufficient resistance is felt. Please ensure the Engine Guard remains in parallel with the engine whilst fully tightening. This can be achieved by evenly threading the bolts until completion.
- Installation of the Moto Guzzi V100 Mandello Engine Guard is now complete.