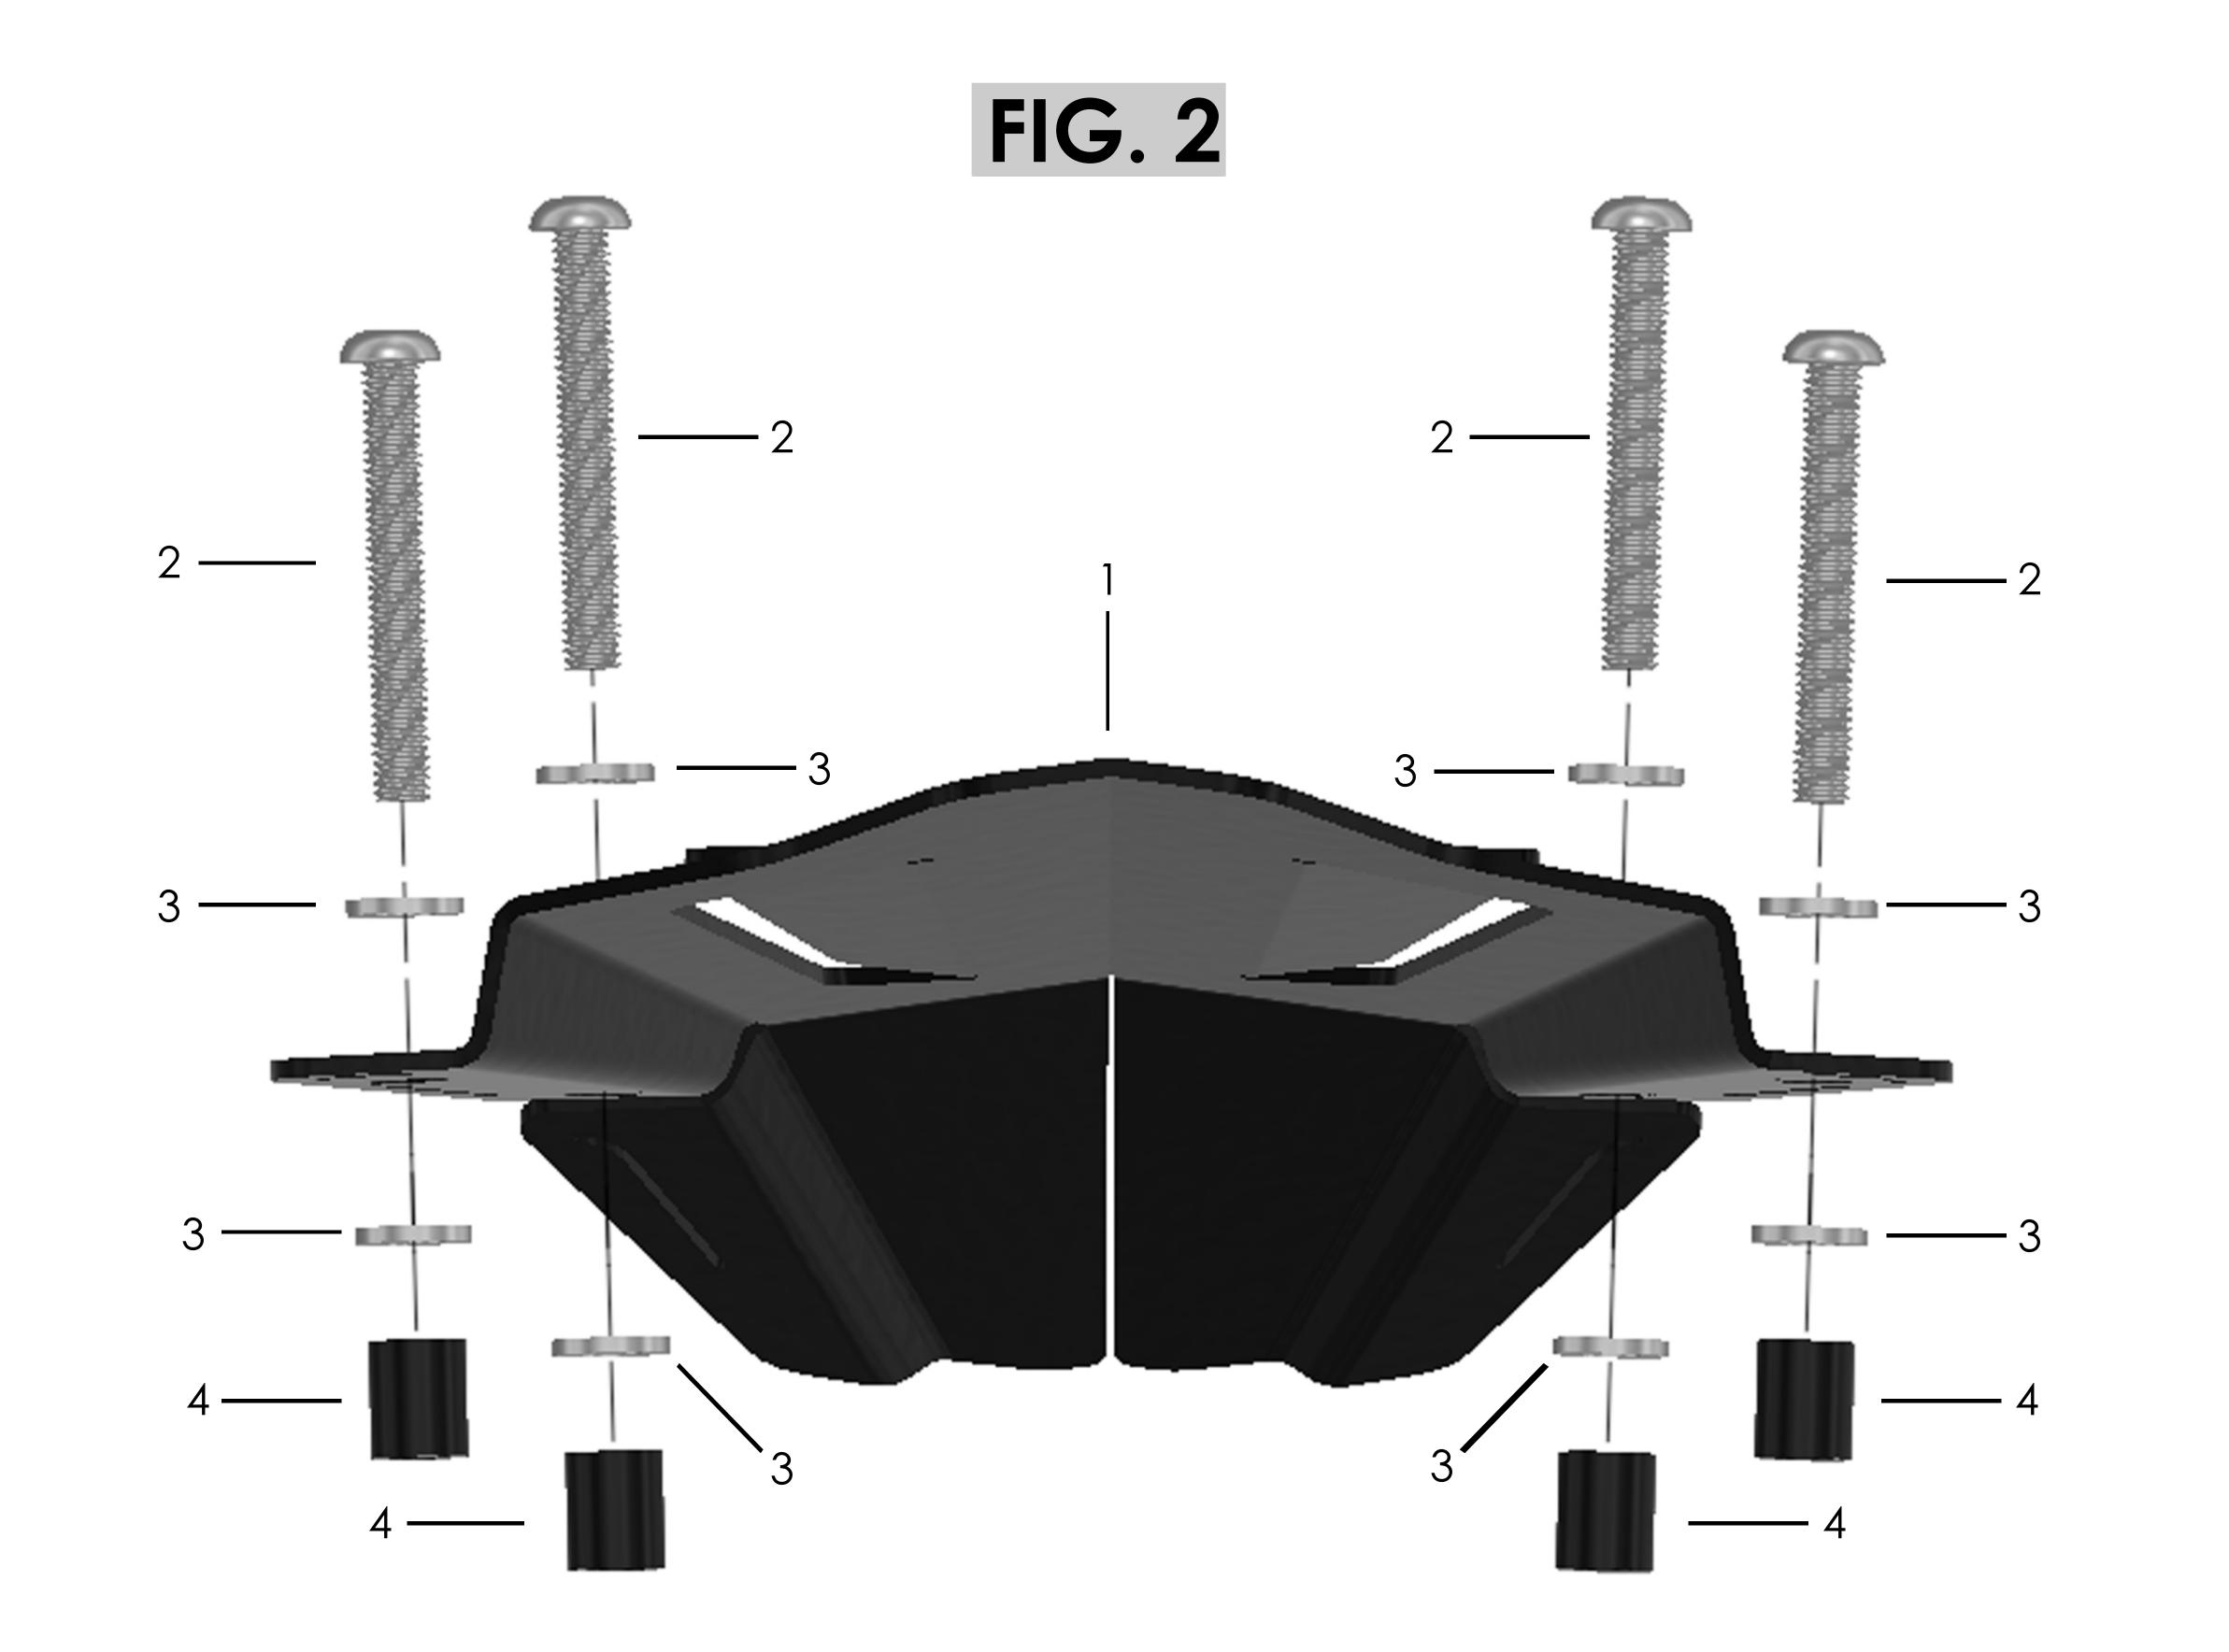

## Kit Includes:

| 1. | X1        | 38406M/S        | V100 Mandello Engine Guard |
|----|-----------|-----------------|----------------------------|
| 2. | X4        | CBOLM60024      | M6 x 45mm Button-Head Bolt |
| 3. | <b>X8</b> | CWASM60001      | M6 Flat Steel Washer       |
| 4. | X4        | CSPAM60021 / 22 | M6 x 12mm Spacer           |

Please note: The colour of the M6 spacer (Item 4) will be determined by the colour of the Engine Guard (Item 1) purchased. Black M6 spacers will be included with 38406M and silver M6 spacers will be included with 38406S.

## **Assembly Instructions**

Before commencing the installation, it is advisable to fully clean the engine area to ensure that all mounting areas are free from debris.

- Begin by removing the lower OEM M6 bolls (x4) from the engine casing. You may wish to disassemble the horn from its mounting position. This will help with the tightening of the upper right hand bolt. Please take care when lowering the horn to avoid any unwanted damage and refer to 'FIG. 3'.
- Before filling the Engine Guard (Item 1), please refer to 'FIG. 2' to understand the fixing arrangement. Use 1 x M6 bolt (Item 2), 1 x M6 spacer (Item 4) and 2 x M6 washers (Item 3) to initially locate the Engine Guard (Item 1) on the V100 Mandello. Please ensure this bolt has only been threaded a few turns.
- Repeal the previous step for the remaining mounting locations. Once all fixings have been partially threaded, proceed to fully tighten each bolt until sufficient resistance is felt. Please ensure the Engine Guard remains in parallel with the engine whilst fully tightening. This can be achieved by evenly threading the bolts until completion.
- Installation of the Moto Guzzi V100 Mandello Engine Guard is now complete.