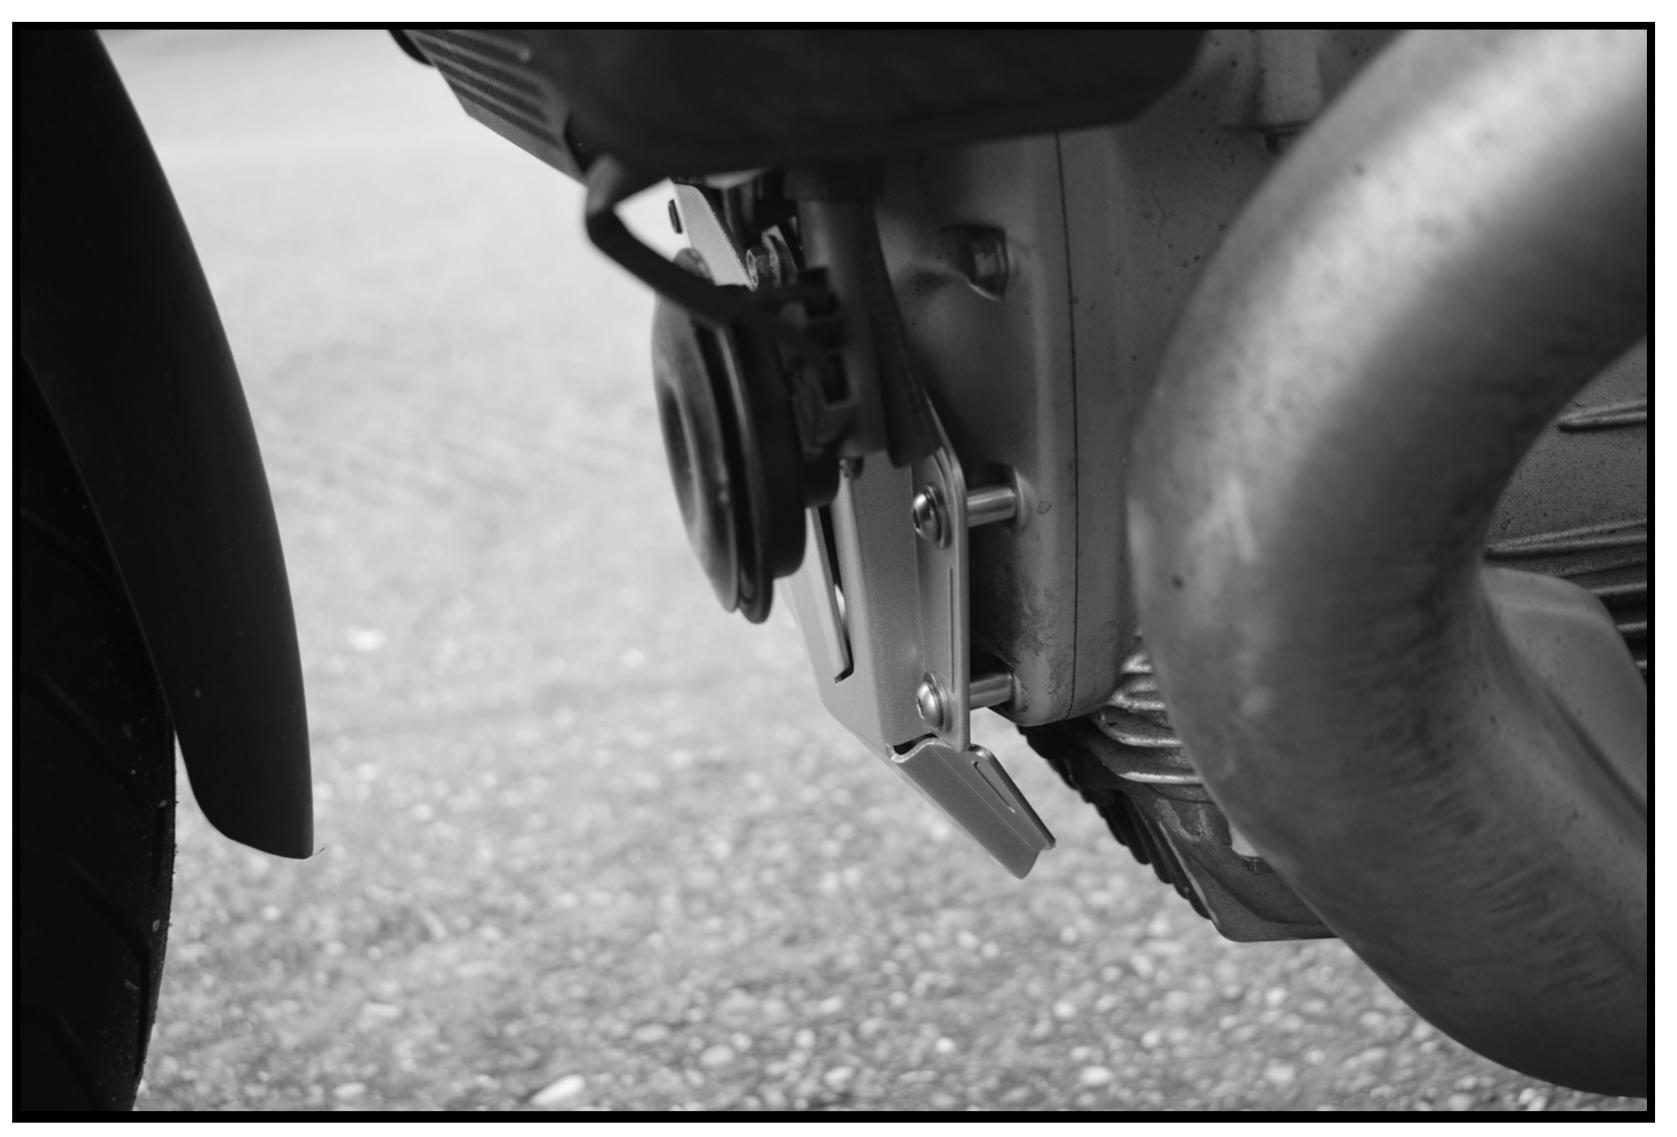

## **Assembly Instructions**

Before commencing the installation, it is advisable to fully clean the engine area to ensure that all mounting areas are free from debris.

- Begin by removing the lower OEM M6 bolls (x4) from the engine casing. You may wish to disassemble the horn from its mounting position. This will help with the tightening of the upper right hand bolt. Please take care when lowering the horn to avoid any unwanted damage and refer to 'FIG. 3'.
- Before filling the Engine Guard (Item 1), please refer to 'FIG. 2' to understand the fixing arrangement. Use 1 x M6 bolt (Item 2), 1 x M6 spacer (Item 4) and 2 x M6 washers (Item 3) to initially locate the Engine Guard (Item 1) on the V100 Mandello. Please ensure this bolt has only been threaded a few turns.
- Repeal the previous step for the remaining mounting locations. Once all fixings have been partially threaded, proceed to fully tighten each bolt until sufficient resistance is felt. Please ensure the Engine Guard remains in parallel with the engine whilst fully tightening. This can be achieved by evenly threading the bolts until completion.
- Installation of the Moto Guzzi V100 Mandello Engine Guard is now complete.

38406M/S Moto Guzzi V100 Mandello Engine Guard 2022> Fitting Instructions

'FIG. 3' shows the location of the horn, should it need to be removed during installation.

Any questions? sales@pyramidmoto.co.uk +44 (0)1427 677990 www.pyramidmoto.co.uk