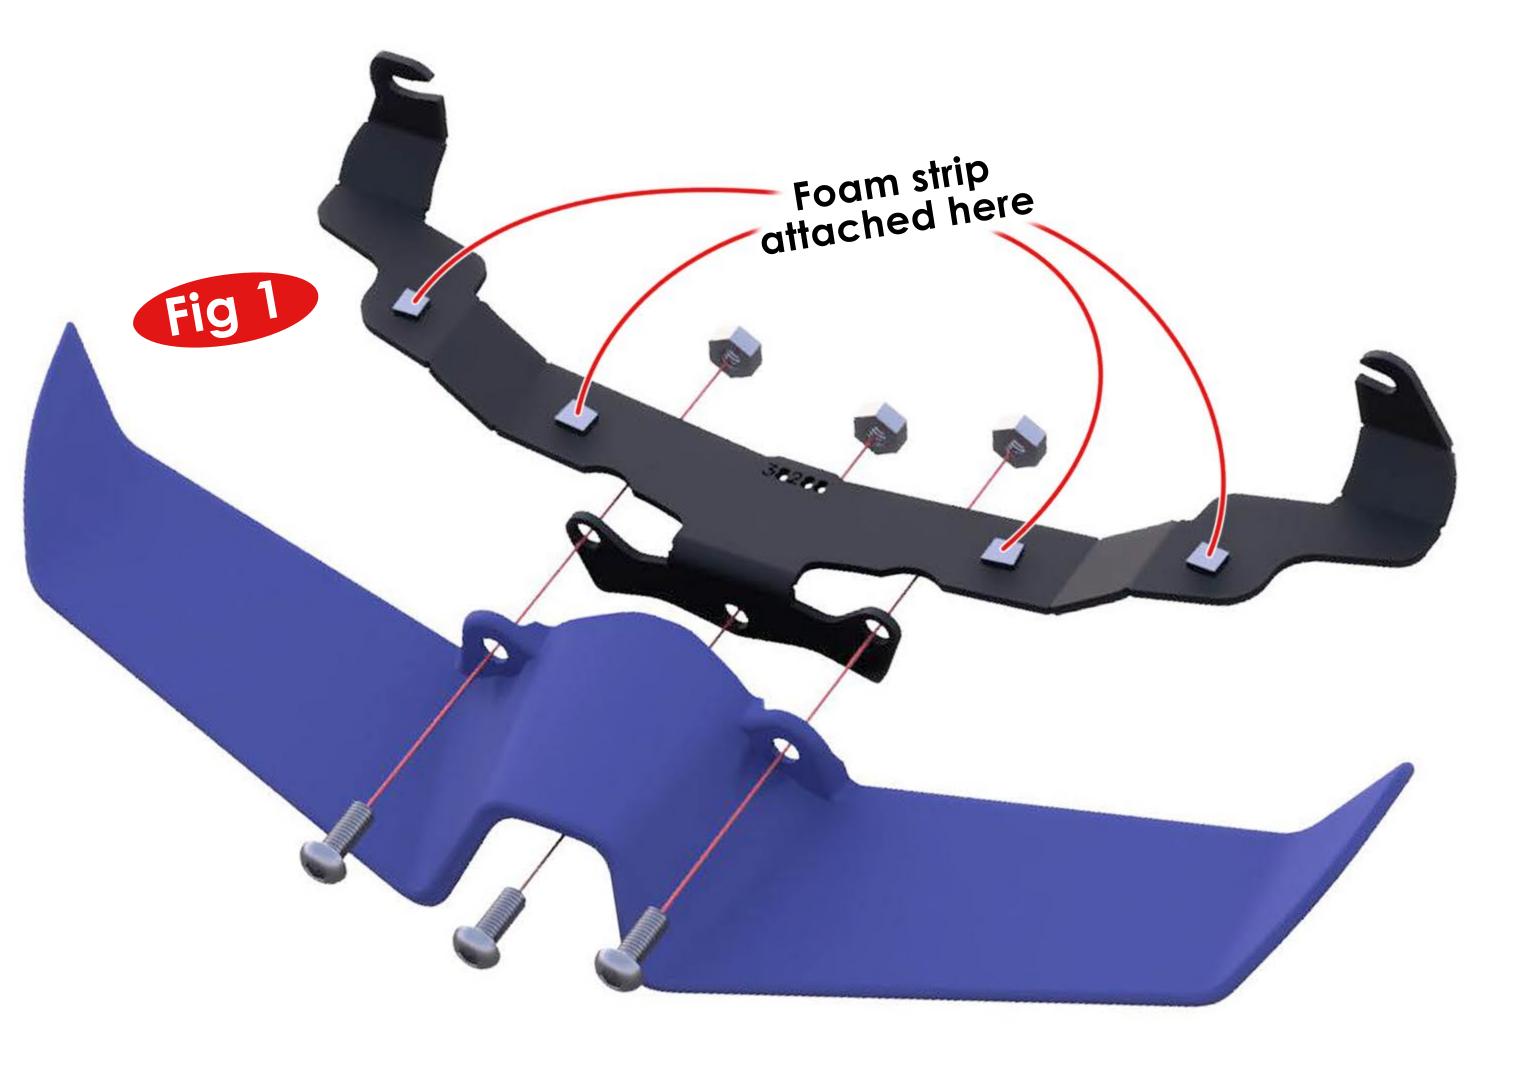

## **38288** Yamaha MT-10 Frontal Wing Fitting Instructions

Kit Includes:

| 1X | C38288     | Frontal Wing                         |
|----|------------|--------------------------------------|
| 1X | CFK38288   | Bracket                              |
| 3X | CBOLM50005 | M5 X 12mm Black Stainless Steel Bolt |
| 3X | CNUTM50002 | M5 Stainless Steel Nyloc Nut         |

CFOA0002 Pre-fitted by Pyramid **1X** Foam Strip 20mm X 1.5mm (cut to 30mm in length)

Cut the foam strip supplied into small squares and attach (see Fig 1).

Attach the frontal wing to the bracket using the fittings provided (see **Fig 1**).