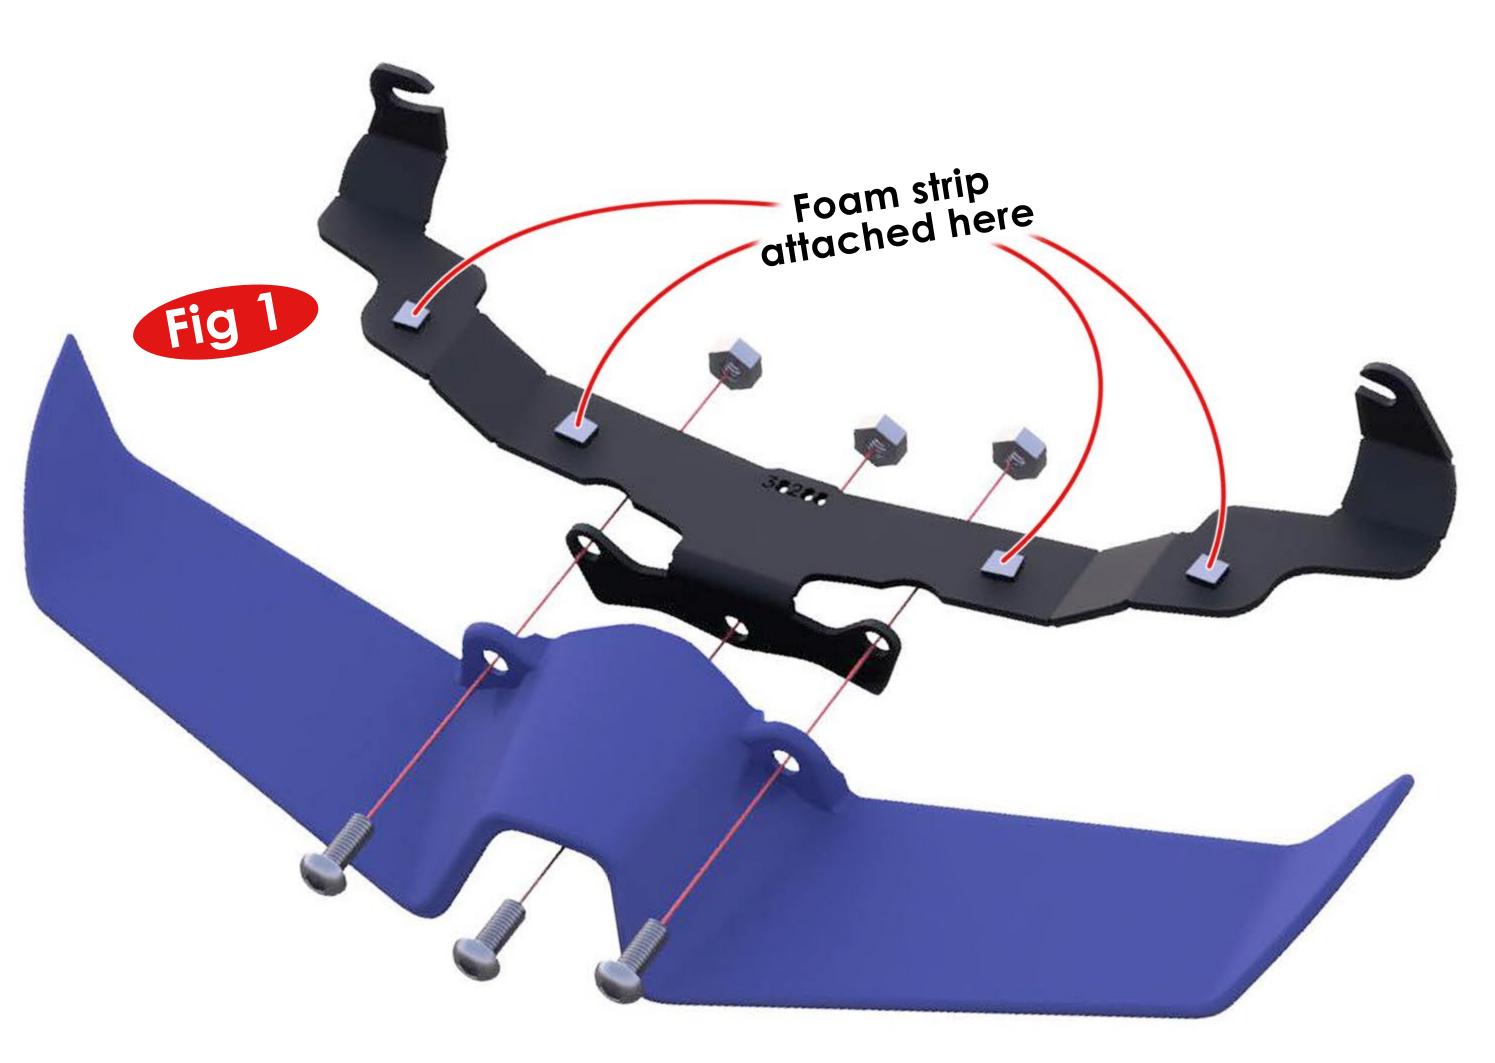

## PYRAMD **38288** Yamaha MT-10 Frontal Wing Fitting Instructions

Kit Includes:

| 1X | C38288                         | Frontal Wing                                                |
|----|--------------------------------|-------------------------------------------------------------|
| 1X | CFK38288                       | Bracket                                                     |
| 3X | CBOLM50005                     | M5 X 12mm Black Stainless Steel Bolt                        |
| 3X | CNUTM50002                     | M5 Stainless Steel Nyloc Nut                                |
| 1X | CFOA0002 Pre-fitted by Pyramid | Foam Strip 20mm X <sup>1</sup> .5mm (cut to 30mm in length) |

Cut the foam strip supplied into small squares and attach (see Fig 1).

Attach the frontal wing to the bracket using the fittings provided (see **Fig 1**).

Attach the frontal wing using the OEM bolts on the rear of the headlights.