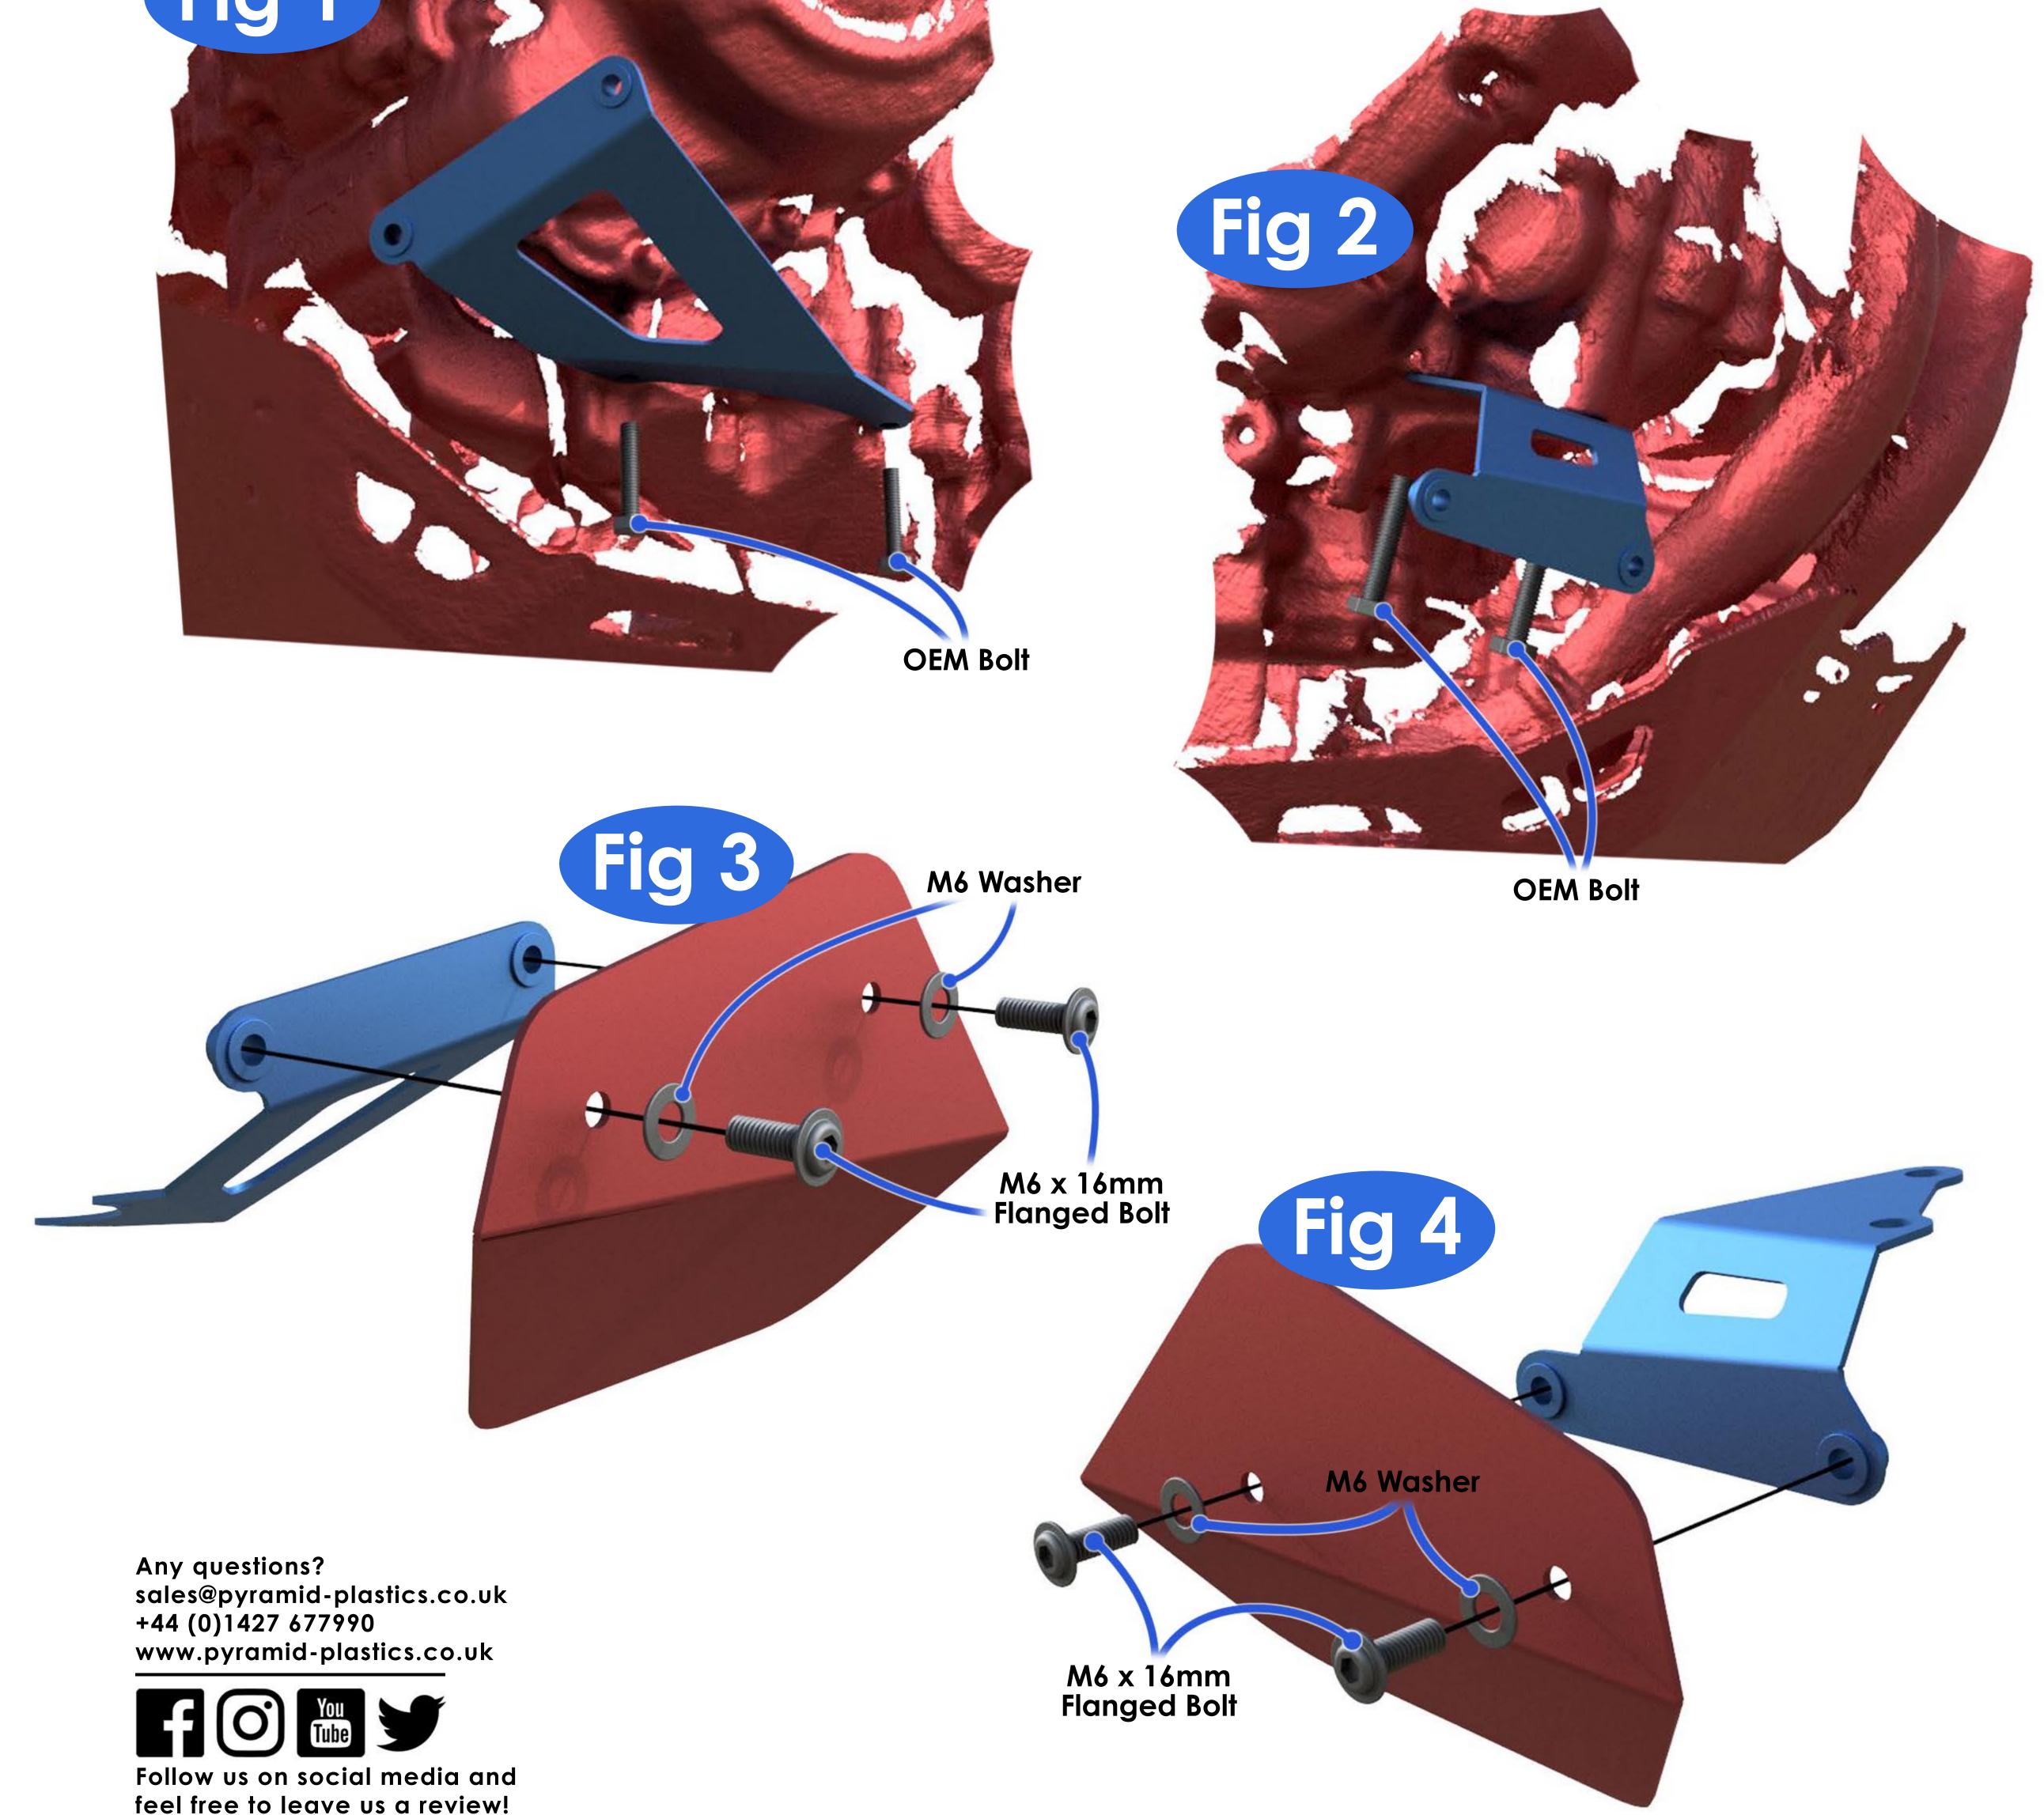

## Pyramid advise the use of thread-locking fluid on all mountings.

The Pyramid lower deflectors are simple to fit.

Attach the brackets supplied using the OEM bolts on the bike (see **Fig 1** for LHS & **Fig 2** for RHS).

Fit the deflector plates to the brackets using the fittings supplied (see **Fig 3** for LHS & **4** for RHS).

Check fittings periodically.