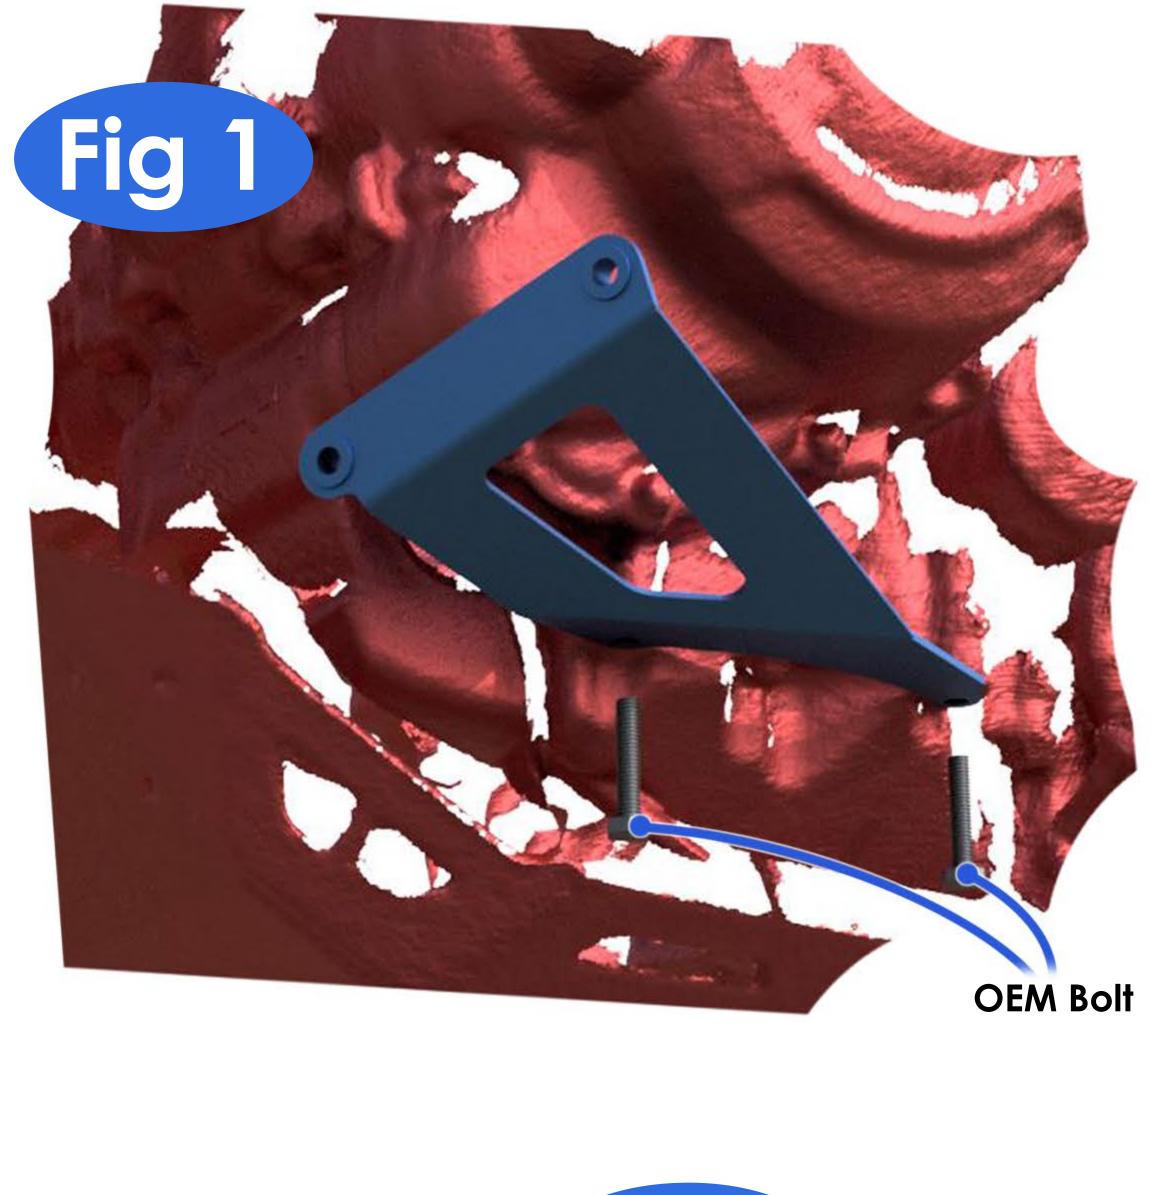

## Pyramid advise the use of thread-locking fluid on all mountings.

The Pyramid lower deflectors are simple to fit.

Attach the brackets supplied using the OEM bolts on the bike (see **Fig 1** for LHS & **Fig 2** for RHS).