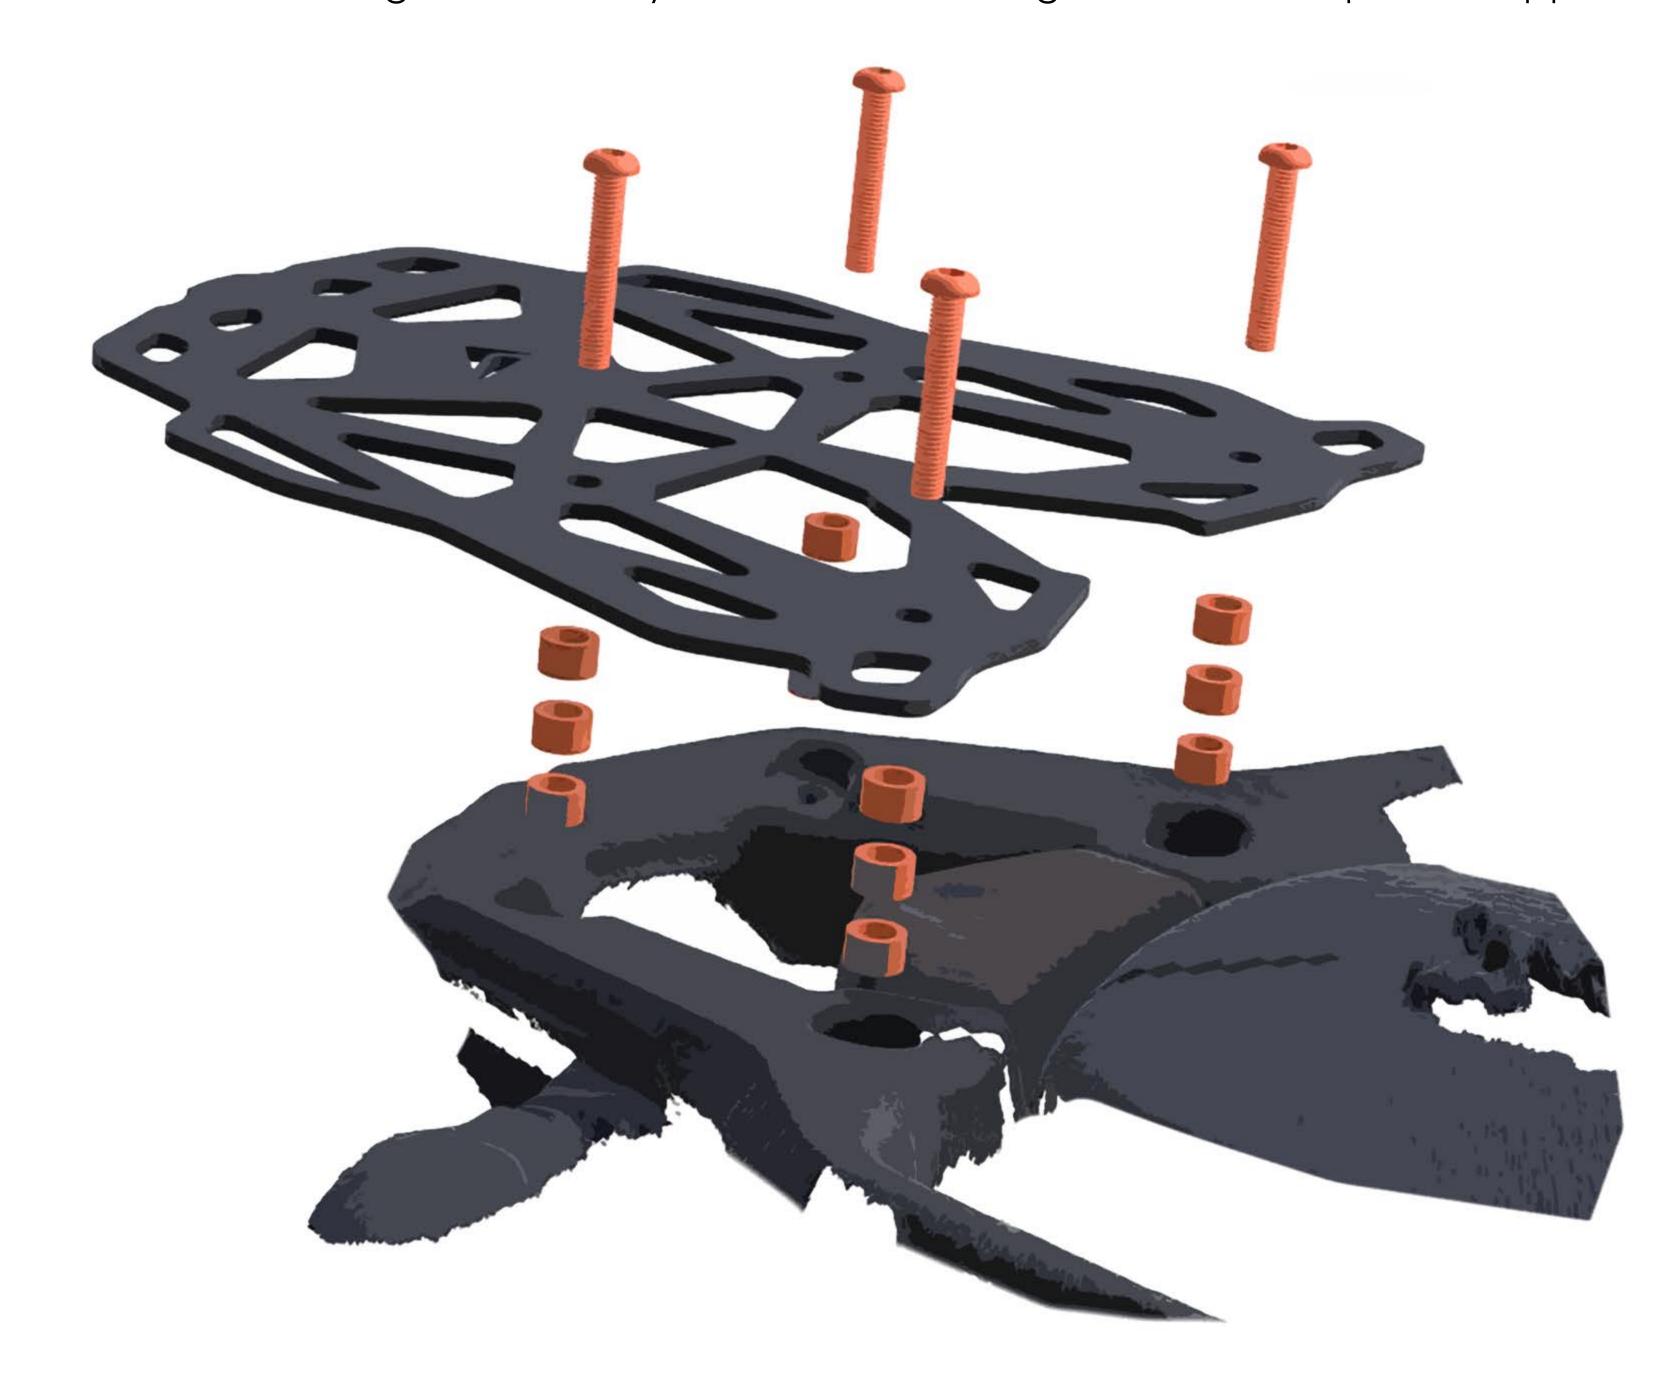

## 36215 Triumph Tiger 1200 Rear Rack Fitting Instructions

## Kit Includes:

C36215 Luggage Rack **1X** M8 x 50mm Bolt **4X** CBOLM80002 12X **CSPAM80002** Spacer

Remove the original bolts from the rear rack moulding and fit the Pyramid rear rack using the bolts and spacers supplied.