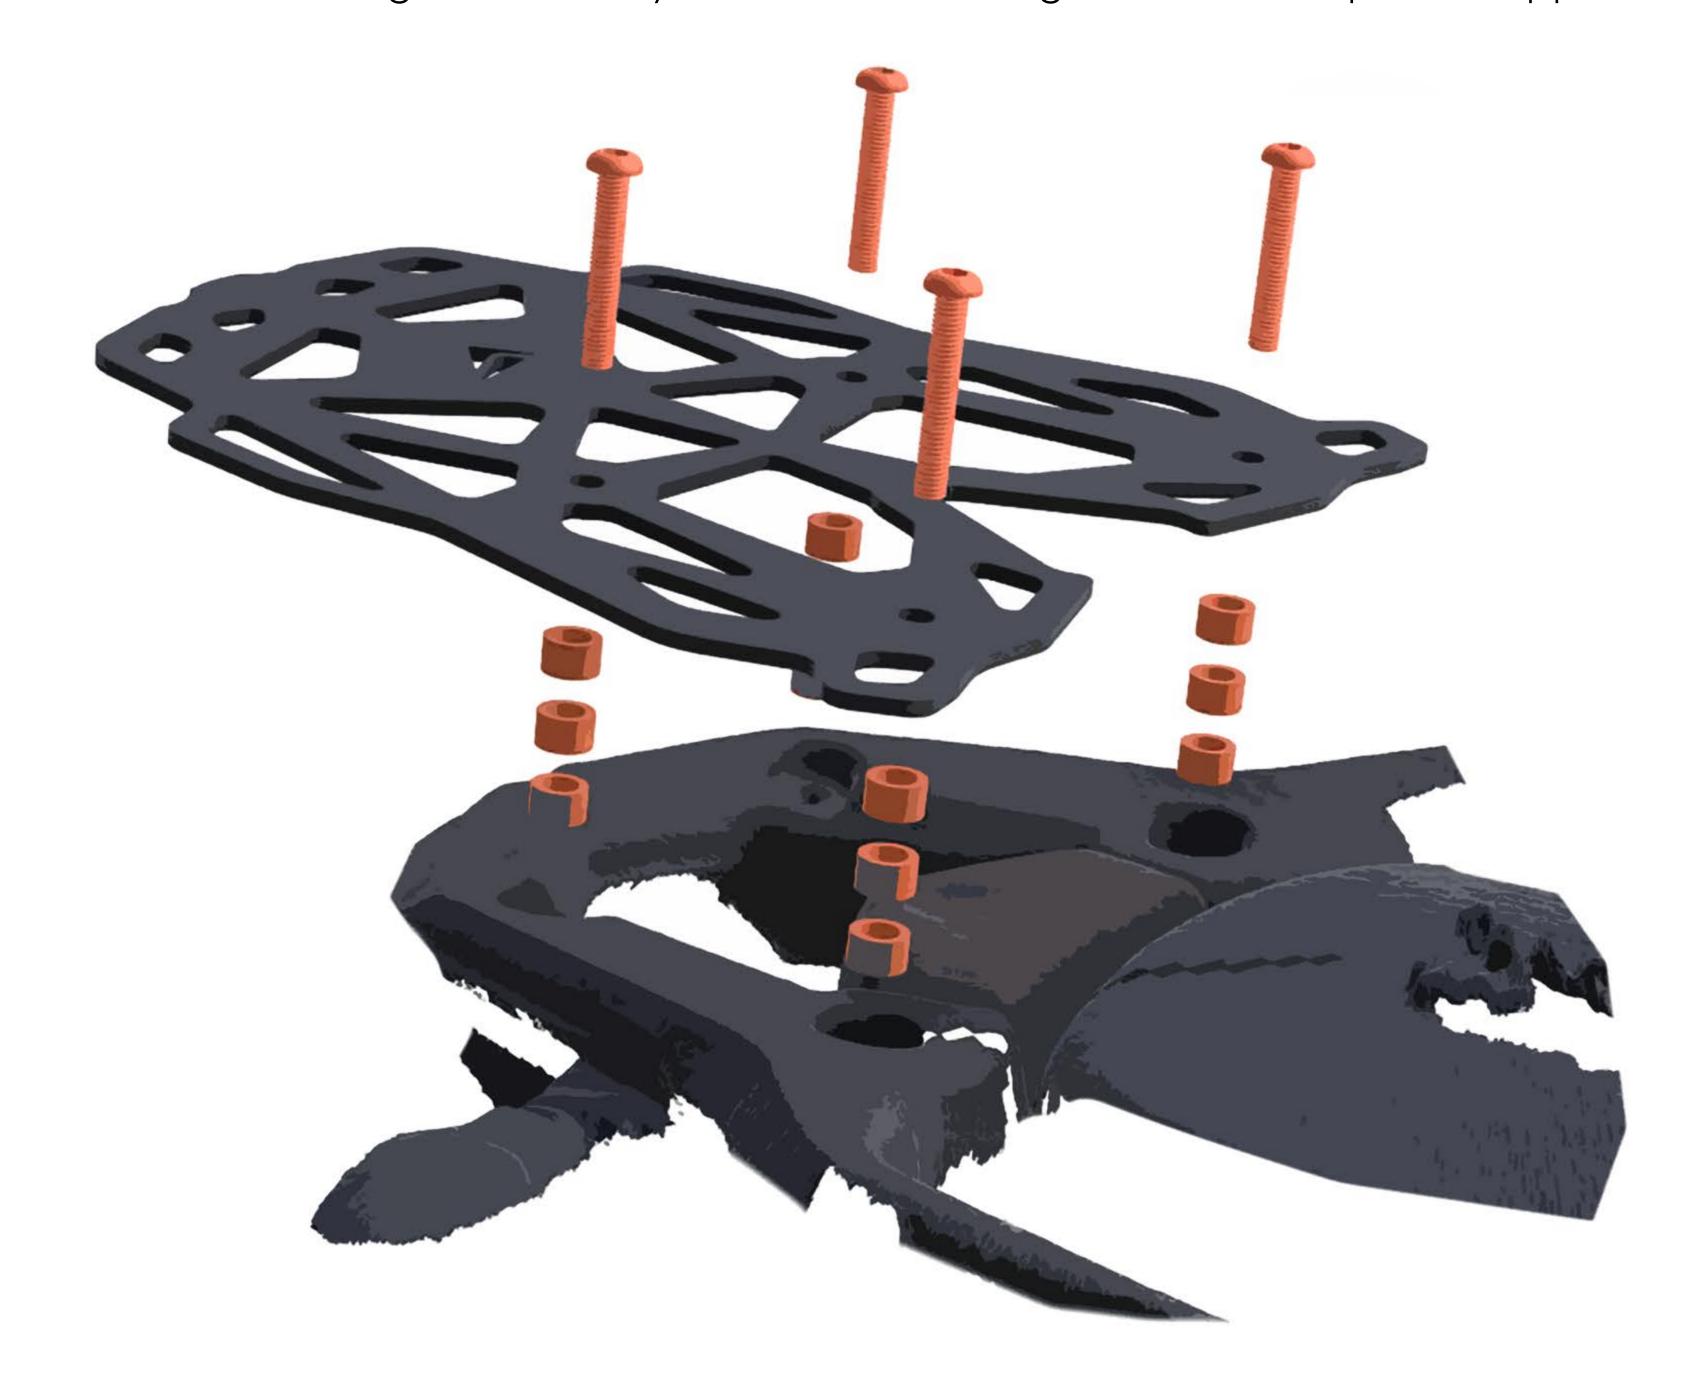

## 36215 Triumph Tiger 1200 Rear Rack Fitting Instructions

Kit Includes:

C36215 Luggage Rack M8 x 50mm Bolt **4X** CBOLM80002 12X CSPAM80002 Spacer

Remove the original bolts from the rear rack moulding and fit the Pyramid rear rack using the bolts and spacers supplied.