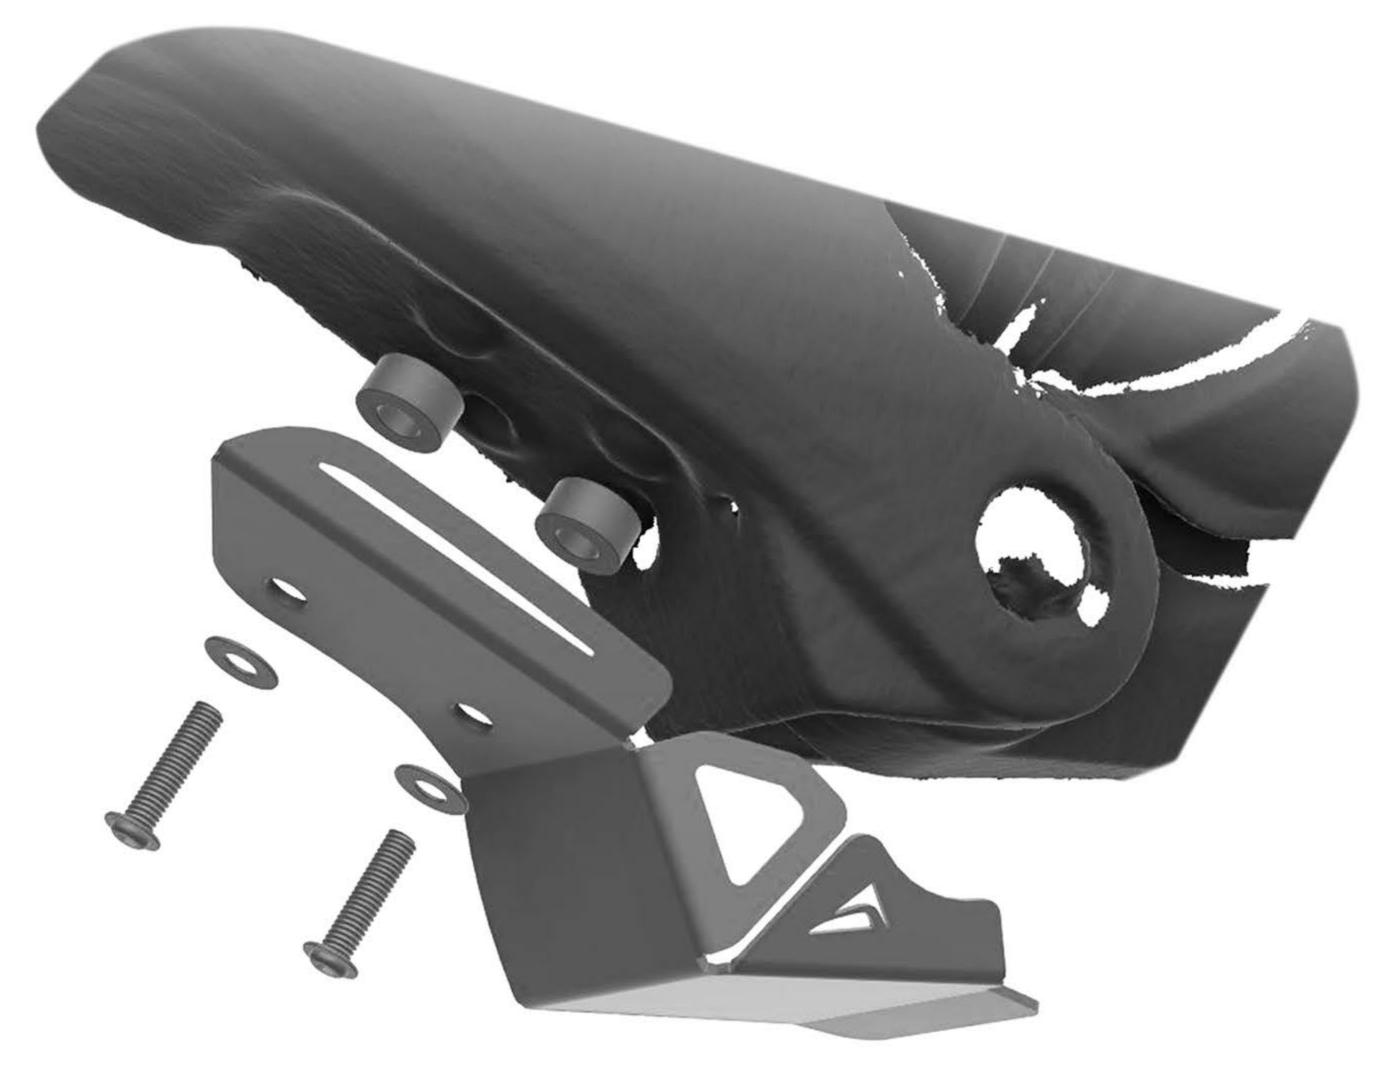

### Pyramid advise the use of thread-locking fluid.

The Pyramid swingarm protectors are simple to fit. Remove the plastic pop rivets in the swingarm.

Attach the swingarm protectors as shown in the image below. Check fittings periodically.