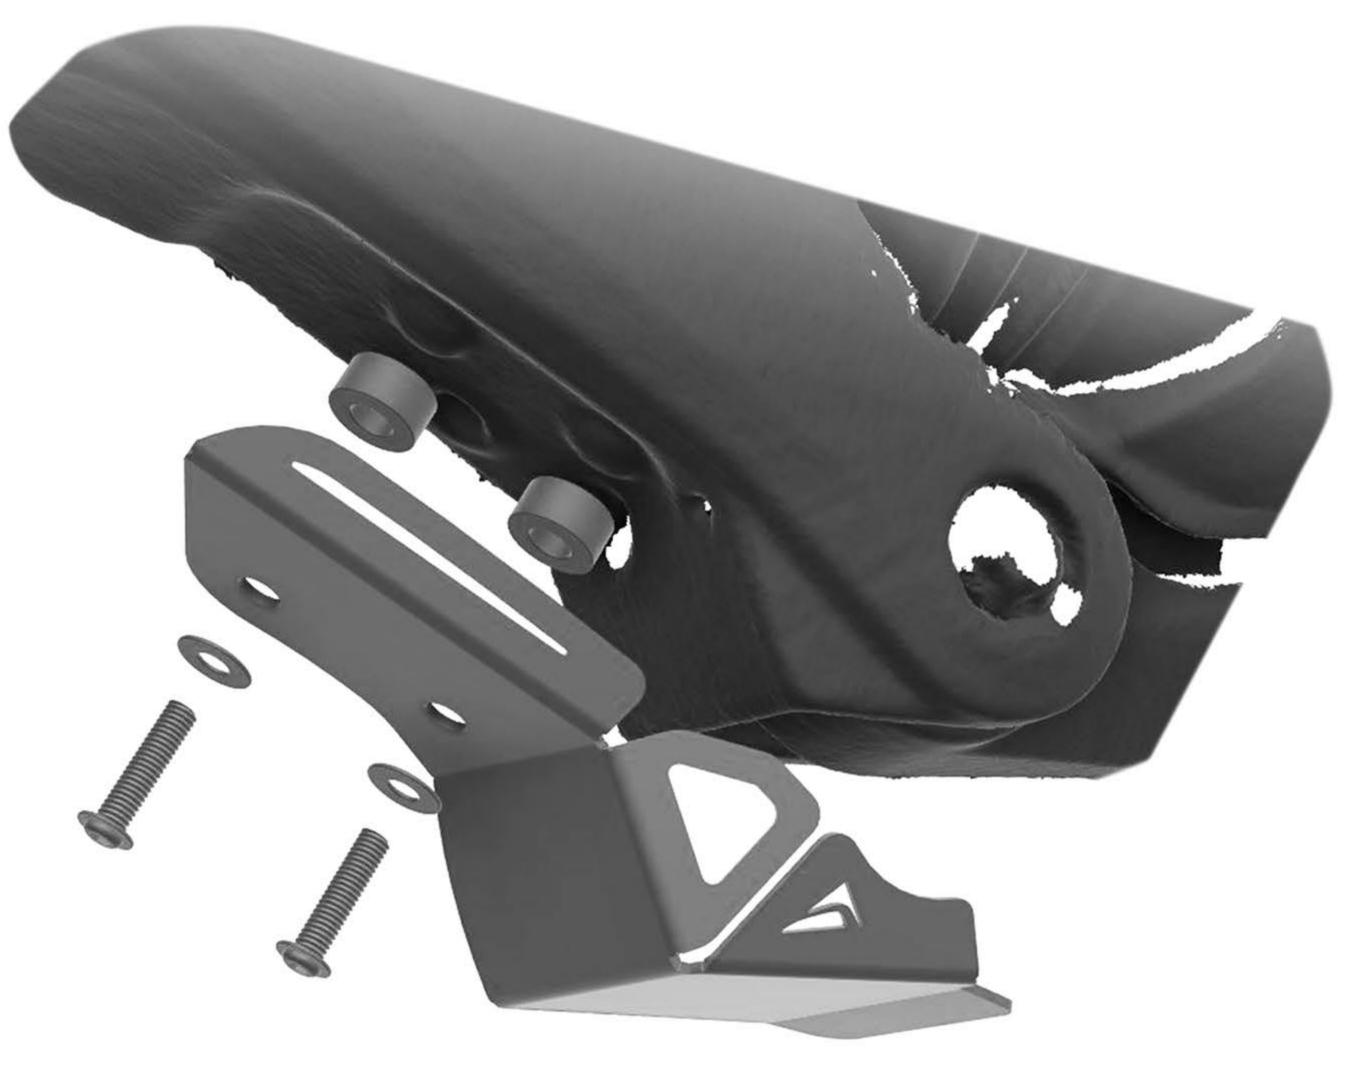

### Pyramid advise the use of thread-locking fluid.

The Pyramid swingarm protectors are simple to fit. Remove the plastic pop rivets in the swingarm.

Attach the swingarm protectors as shown in the image below. Check fittings periodically.