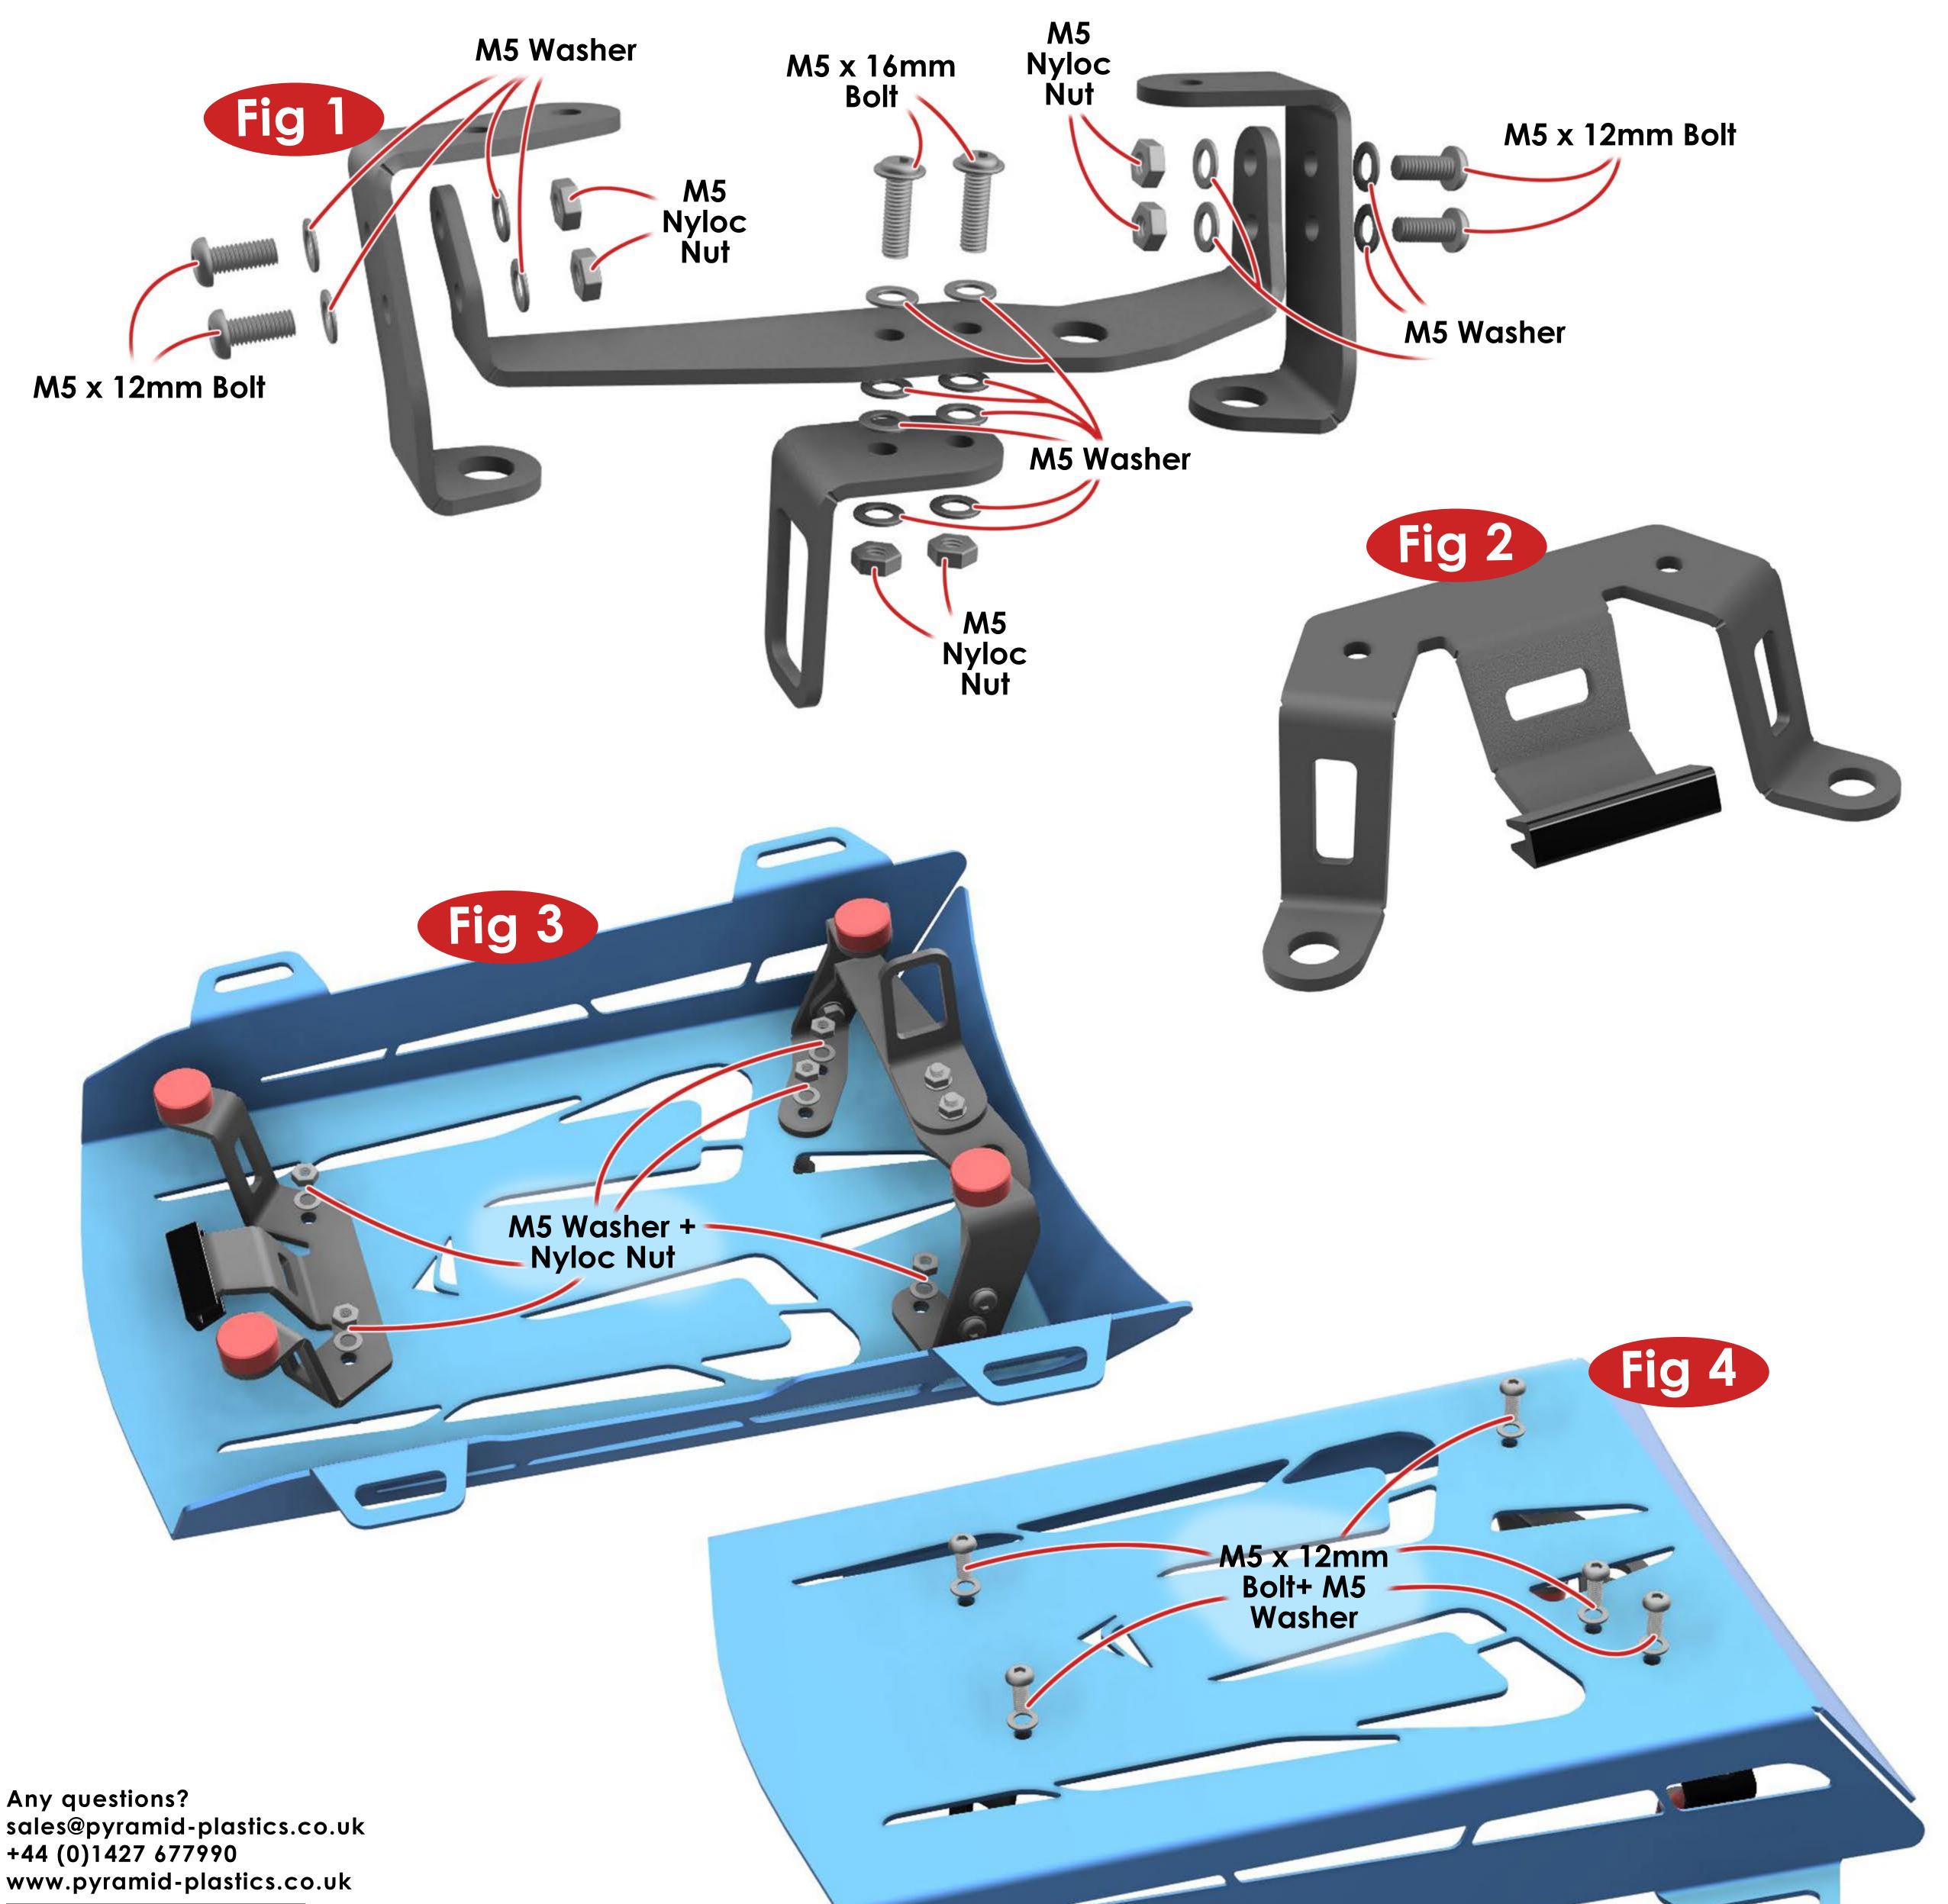

Assemble the brackets as shown in Fig 1.

Attach the brackets to the luggage rack as shown in Fig 3 & 4.

Remove the pillion seat from the bike and remove the 4 rubber feet on the inside of the pillion seat. Fit the 4 rubber feet to the bracket assembly as shown in **Fig 3** (rubber feet highlighted in **RED**).

Once the pillion luggage rack is fully assembled simply fit in place of the pillion seat.