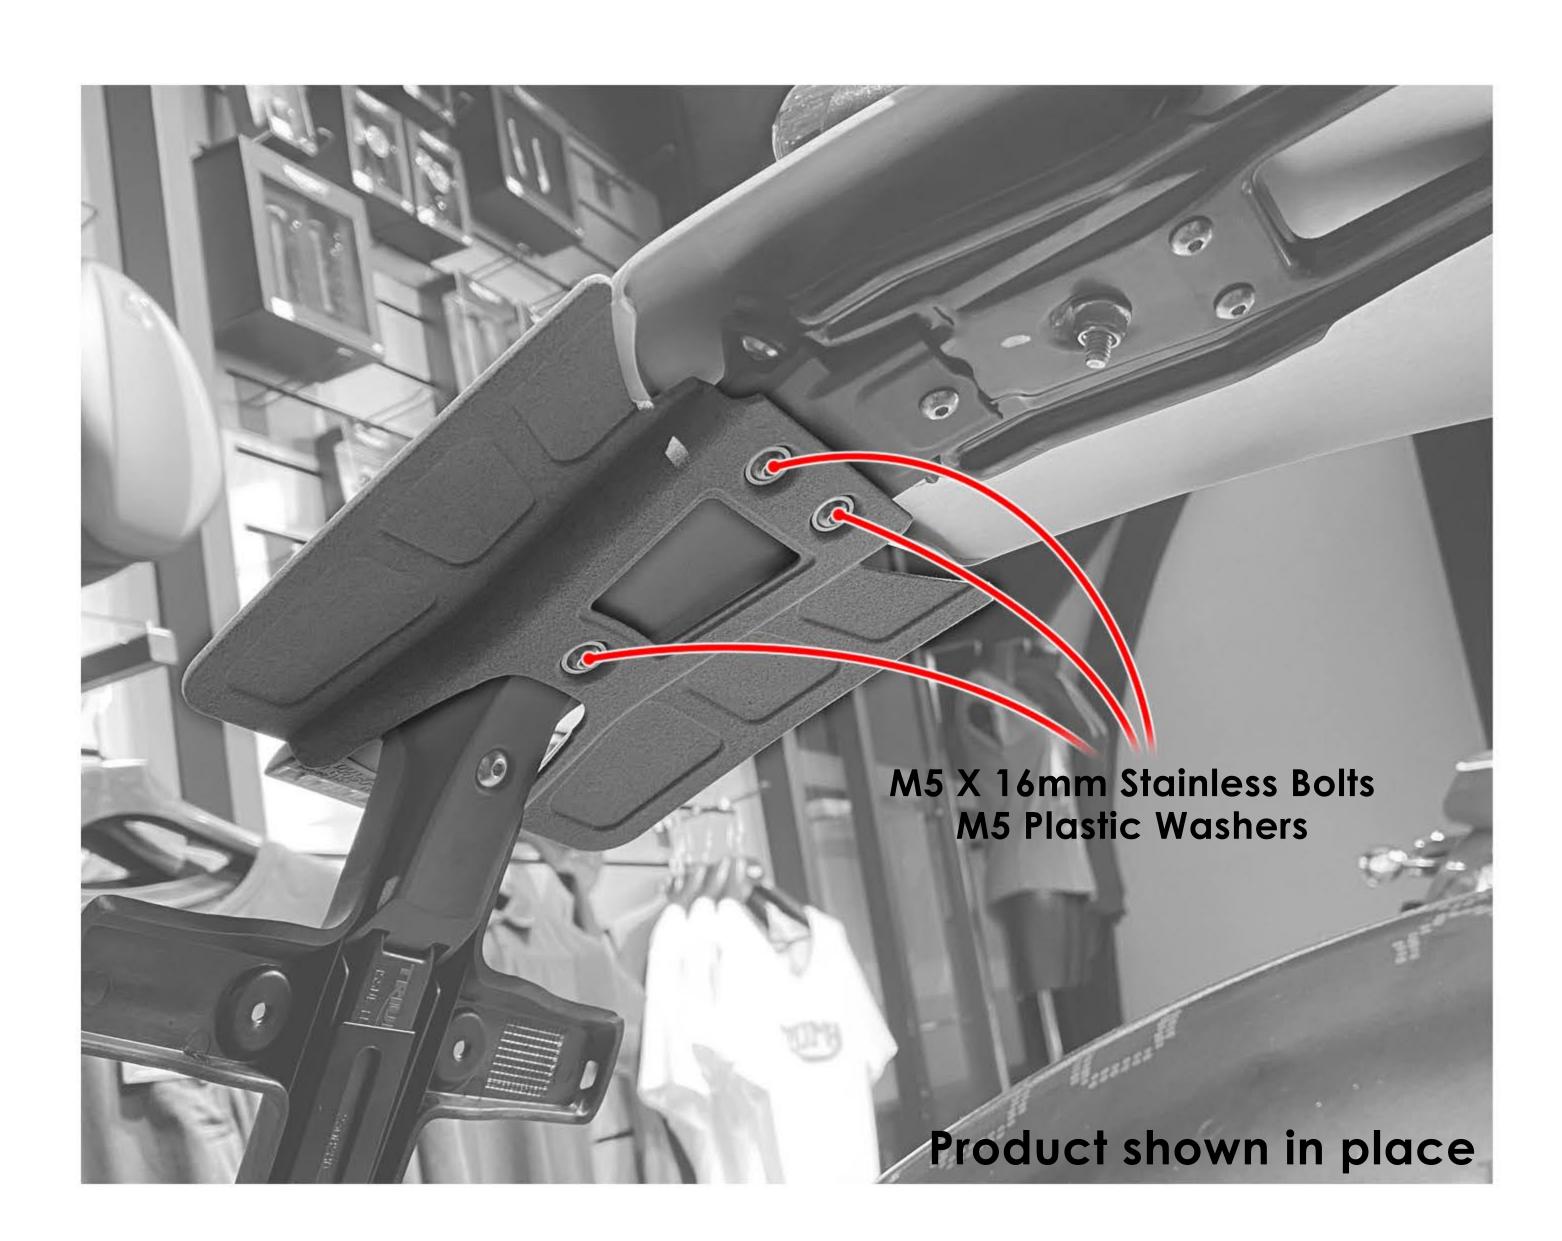

## Kit Includes:

C36050 Rear Splash Protector 3X M5 X 16mm Stainless Bolt **CBOLM50008** CWASM50001 M5 Plastic Washer

- The Pyramid rear splash protector is simple to fit. **Remove the three bolts** from the underside of the license support and fit the Pyramid rear splash protector to the same three mounting points using the bolts and washers supplied.
- Check fixings periodically.

## Kit Includes:

Rear Splash Protector C36050 **CBOLM50008** M5 X 16mm Stainless Bolt 3X M5 Plastic Washer CWASM50001

- The Pyramid rear splash protector is simple to fit. **Remove the three bolts** from the underside of the license support and fit the Pyramid rear splash protector to the same three mounting points using the bolts and washers supplied.
- Check fixings periodically.