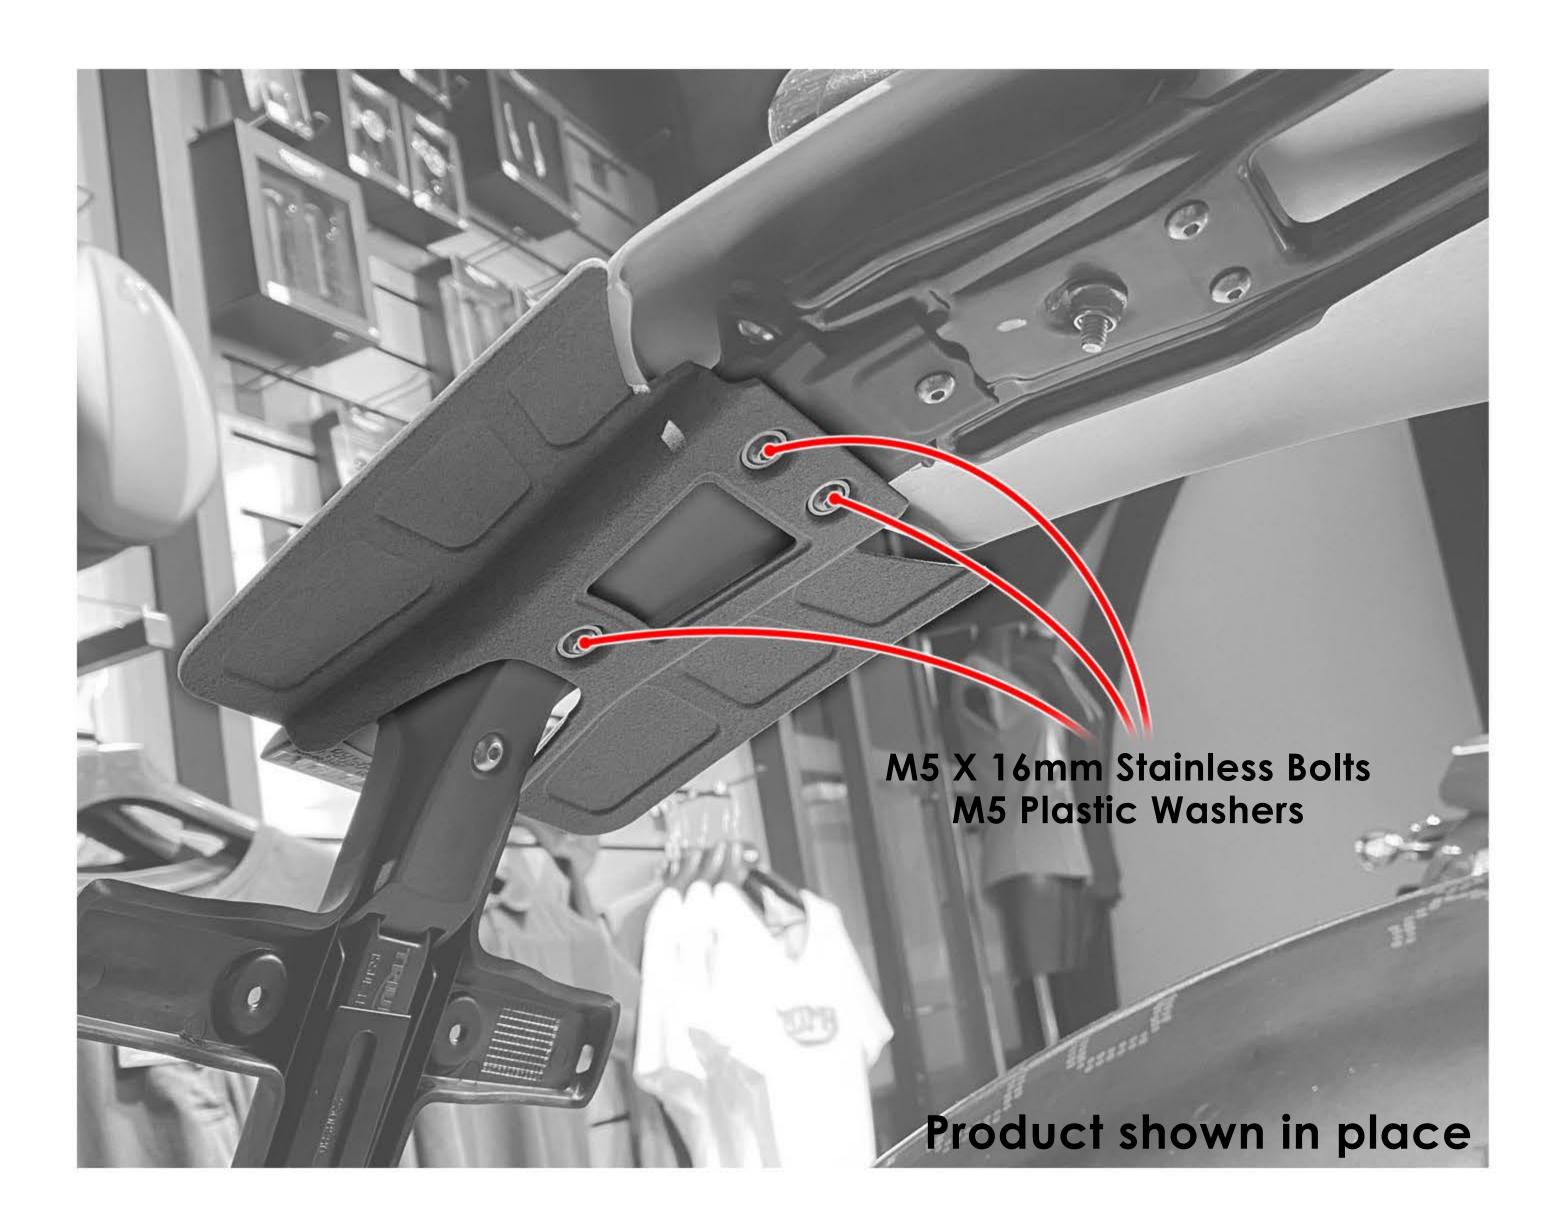

## Kit Includes:

C36050 Rear Splash Protector 3X M5 X 16mm Stainless Bolt **CBOLM50008** CWASM50001 M5 Plastic Washer

- The Pyramid rear splash protector is simple to fit. **Remove the three bolts** from the underside of the license support and fit the Pyramid rear splash protector to the same three mounting points using the bolts and washers supplied.
- Check fixings periodically.

## Kit Includes:

Rear Splash Protector C36050 **CBOLM50008** M5 X 16mm Stainless Bolt 3X M5 Plastic Washer CWASM50001

- The Pyramid rear splash protector is simple to fit. **Remove the three bolts** from the underside of the license support and fit the Pyramid rear splash protector to the same three mounting points using the bolts and washers supplied.
- Check fixings periodically.