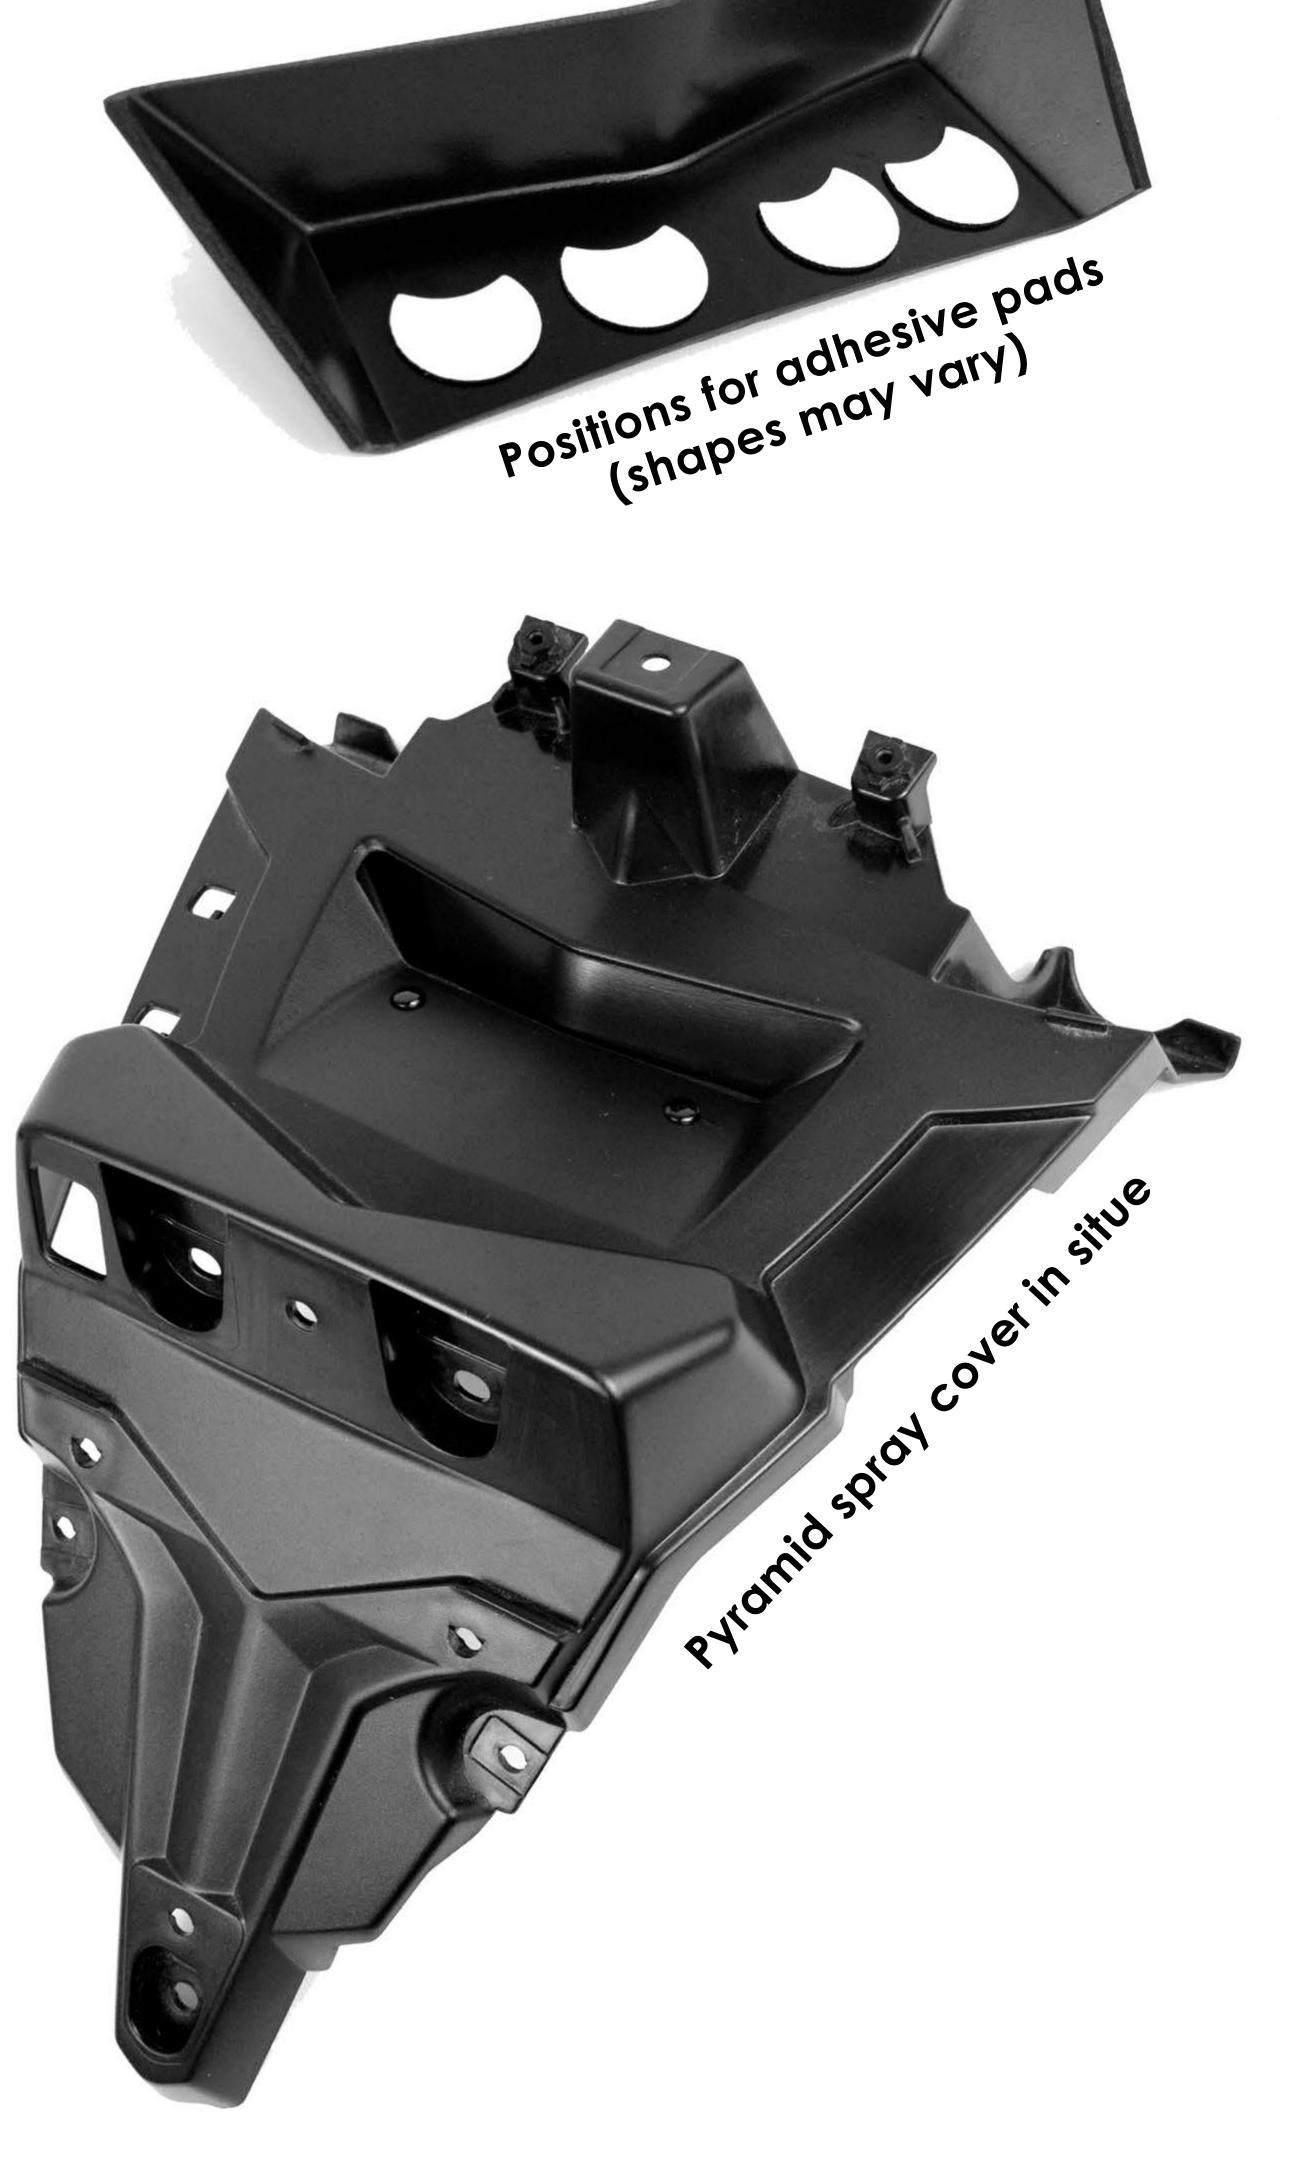

- The Pyramid spray cover will arrive fitted with adhesive pads to be used in conjunction with the 2 push rivets supplied.
- Be sure to make use of the alcohol wipe provided to clean the fitting area on the bike before attaching the Pyramid spray cover.
- Remove the backing paper and fit the Pyramid spray cover as shown in the images below. Take care and correctly align before pressing down on the adhesive pads.
- Once attached, drill two evenly spaced 4mm holes through both the Pyramid spray cover and the OEM plastic moulding. Insert the push rivets supplied for the final fit.

Note: customers can also use a polyurethane mastic like'Sikaflex' to achieve a good fit without any need for push rivets.

Pyramid spray cover in situe

Any questions? sales@pyramid-plastics.co.uk +44 (0)1427 677990 www.pyramid-plastics.co.uk