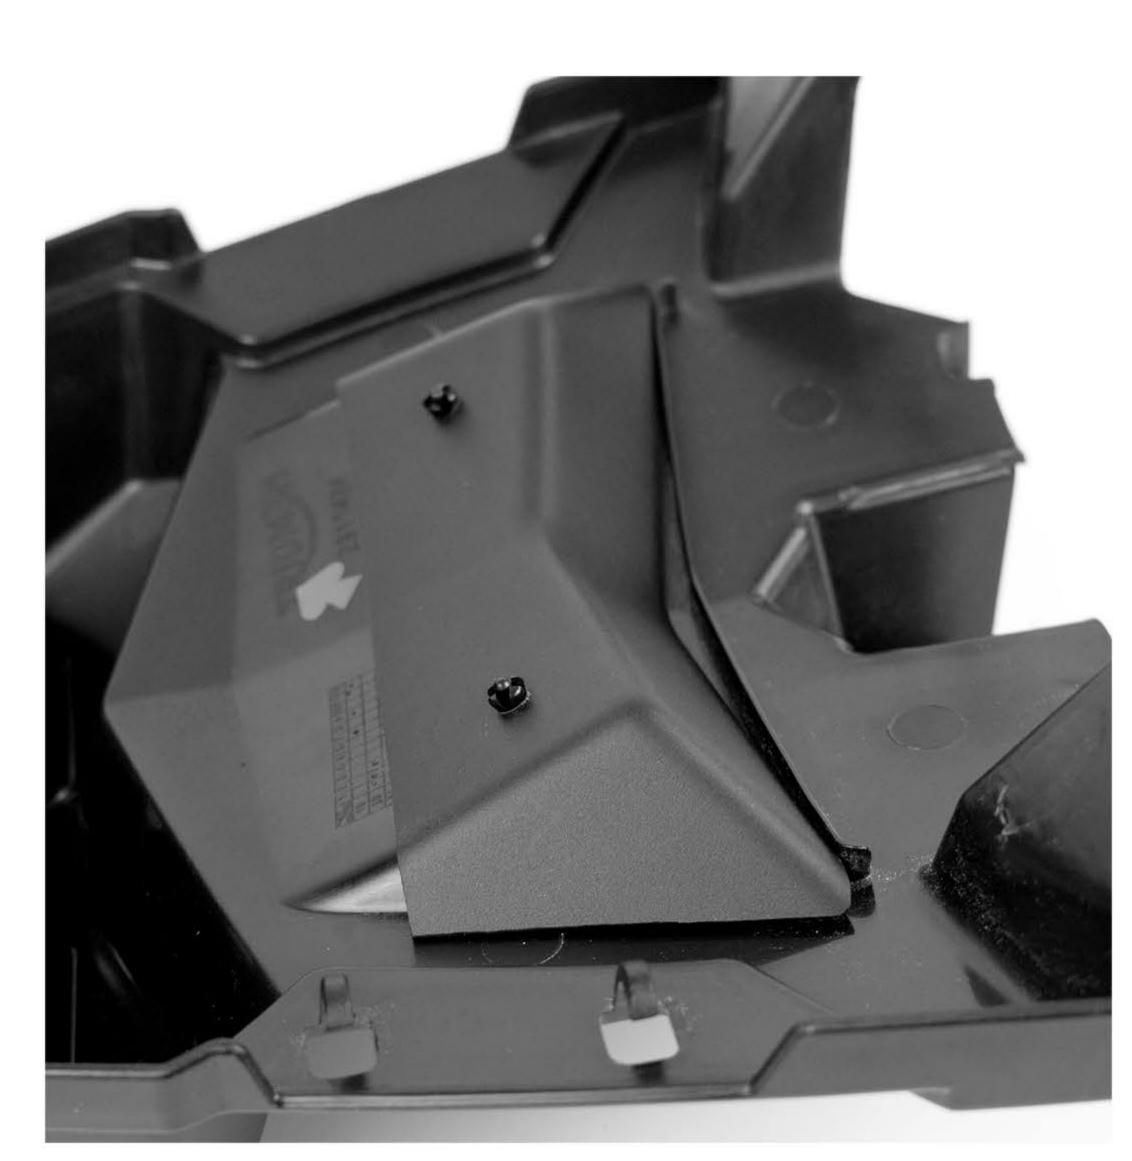

- The Pyramid spray cover will arrive fitted with adhesive pads to be used in conjunction with the 2 push rivets supplied.
- Be sure to make use of the alcohol wipe provided to clean the fitting area on the bike before attaching the Pyramid spray cover.
- Remove the backing paper and fit the Pyramid spray cover as shown in the images below. Take care and correctly align before pressing down on the adhesive pads.
- Once attached, drill two evenly spaced 4mm holes through both the Pyramid spray cover and the OEM plastic moulding. Insert the push rivets supplied for the final fit.

Note: customers can also use a polyurethane mastic like'Sikaflex' to achieve a good fit without any need for push rivets.

Pyramid spray cover in situe

Any questions? sales@pyramid-plastics.co.uk +44 (0)1427 677990 www.pyramid-plastics.co.uk