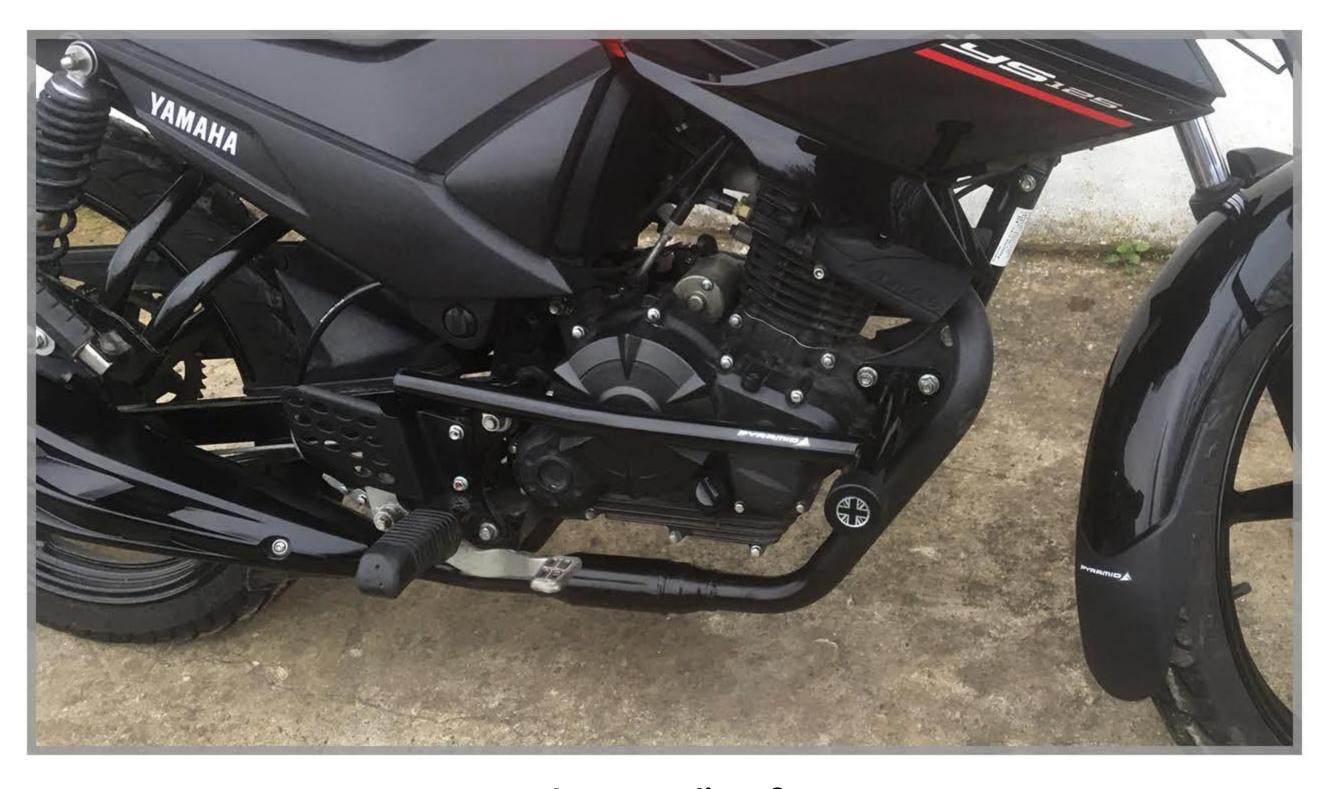

Engine Bars (pair)
Crash Bungs C35300 CBUNG036 British Flag Decal CBRA1606

- To avoid damage to the surface finish of the product remove packaging without the use of a knife.
- All original fasteners are used for fitting.
- Requires two 14mm and one 10mm spanners to fit.

Any questions? sales@pyramid-plastics.co.uk 01427 677990 www.pyramid-plastics.co.uk

Follow us on social media and feel free to leave us a review!

**Engine Bars (pair)** C35300 Crash Bungs CBUNG036 **British Flag Decal** CBRA 1606