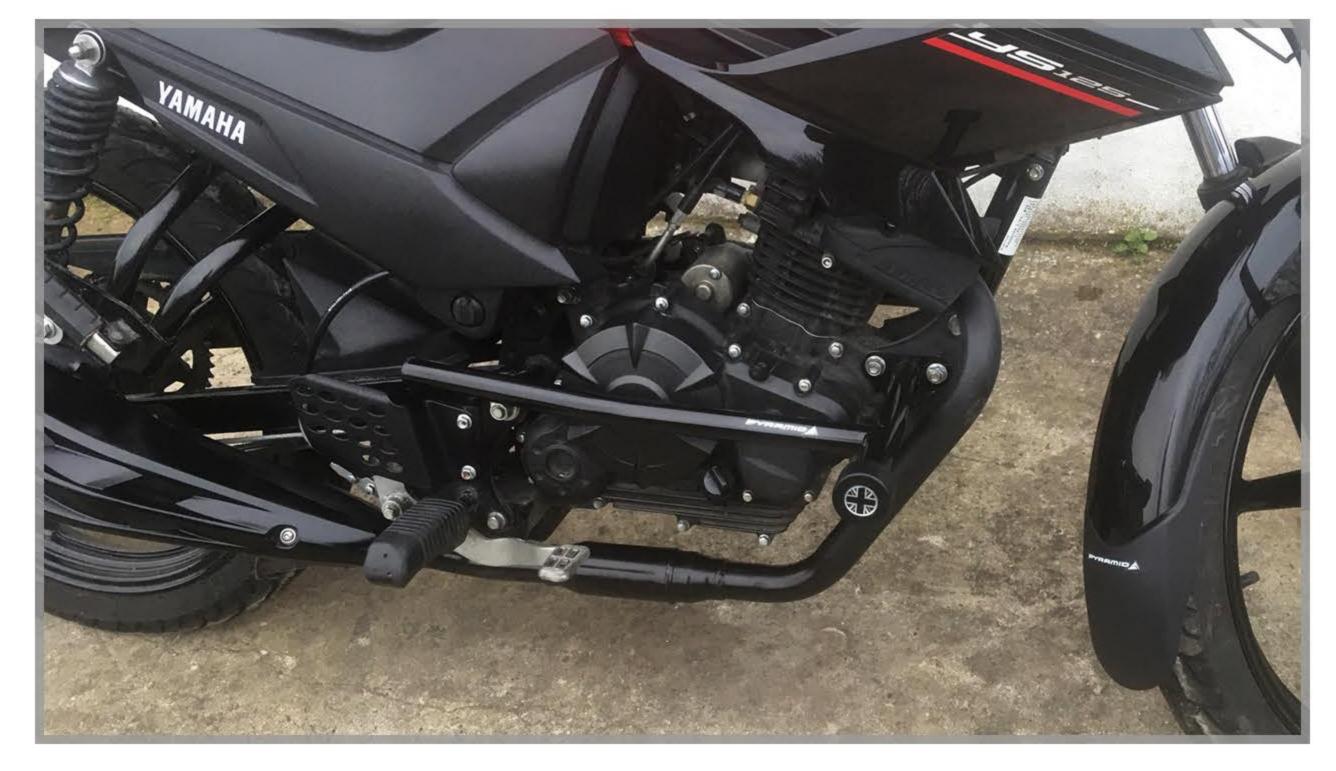

- To avoid damage to the surface finish of the product remove packaging without the use of a knife.
- All original fasteners are used for fitting.
- Requires two 14mm and one 10mm spanners to fit.

Any questions? sales@pyramid-plastics.co.uk 01427 677990 www.pyramid-plastics.co.uk

Follow us on social media and feel free to leave us a review!