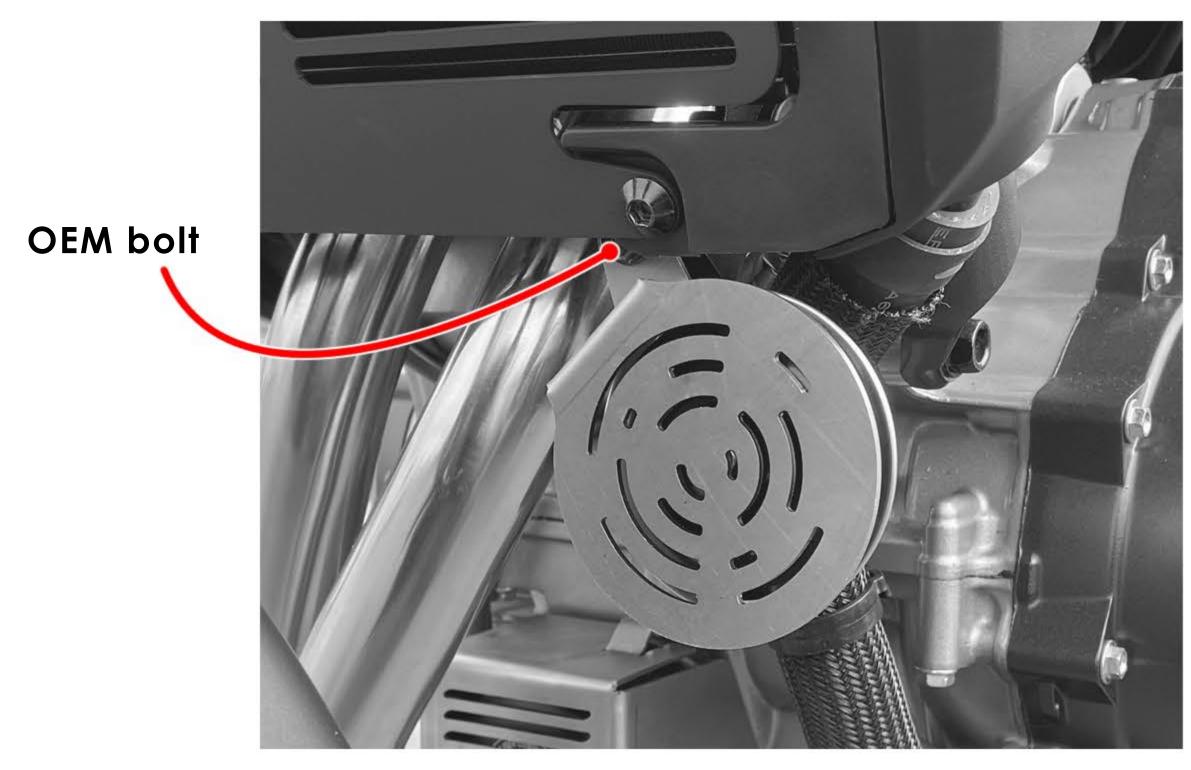

## 35160 Honda CB500X Horn Guard Fitting Instructions

Kit Includes:

C35160 **Horn Guard** 3X CRUB0006 **Rubber Dot** 

 The Pyramid horn guard is simple to fit - remove the OEM bolt and fit the horn guard using the same OEM bolt. The rubber dots supplied can be fitted on the back of the horn guard to protect the horn.