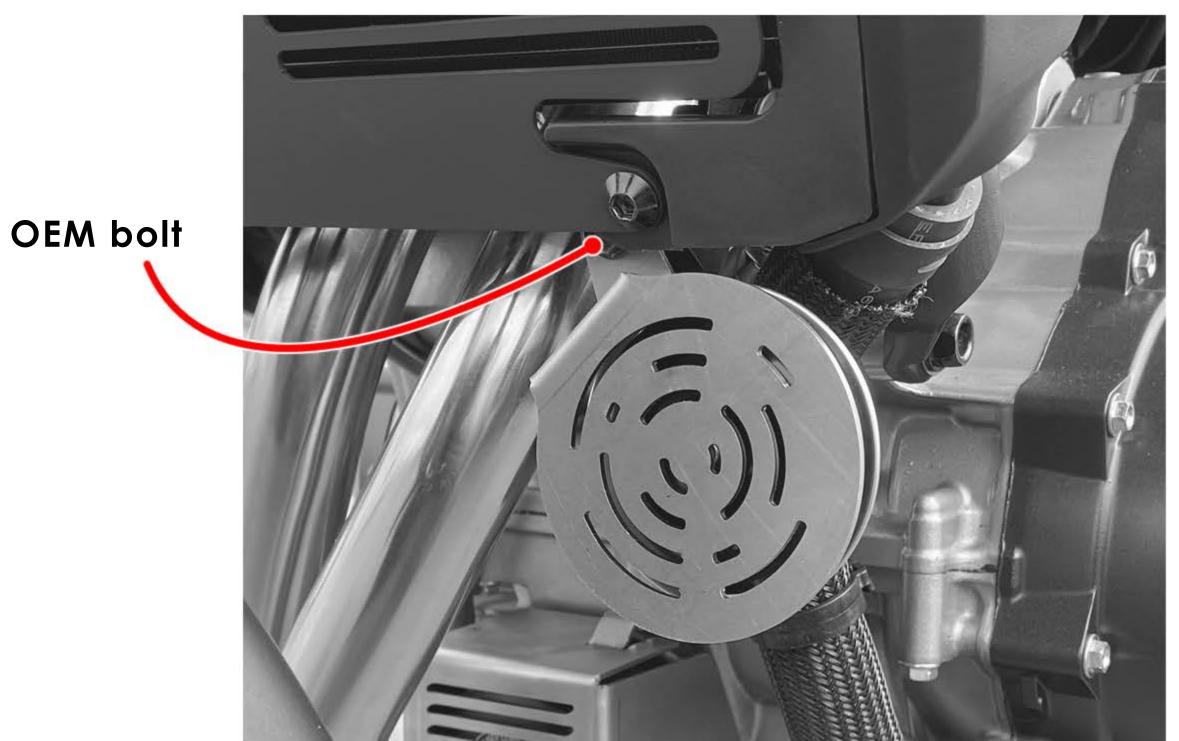

## 35160 Honda CB500X Horn Guard Fitting Instructions

Kit Includes:

C35160 **Horn Guard** 3X CRUB0006 **Rubber Dot** 

PYRAMIDA

• The Pyramid horn guard is simple to fit - remove the OEM bolt and fit the horn guard using the same OEM bolt. The rubber dots supplied can be fitted on the back of the horn guard to protect the horn.