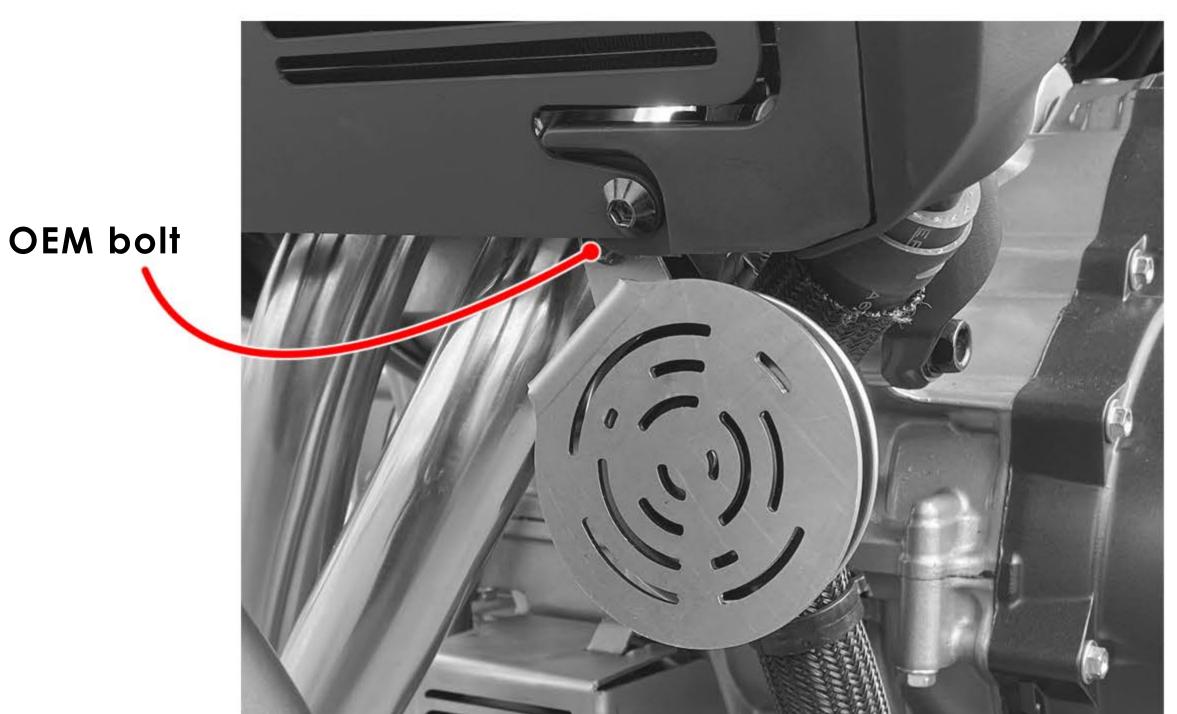

## 35160 Honda CB500X Horn Guard Fitting Instructions

Kit Includes:

C35160 **1X Horn Guard** 3X CRUB0006

PYRAMIDA **Rubber Dot** 

 The Pyramid horn guard is simple to fit - remove the OEM bolt and fit the horn guard using the same OEM bolt. The rubber dots supplied can be fitted on the back of the horn guard to protect the horn.