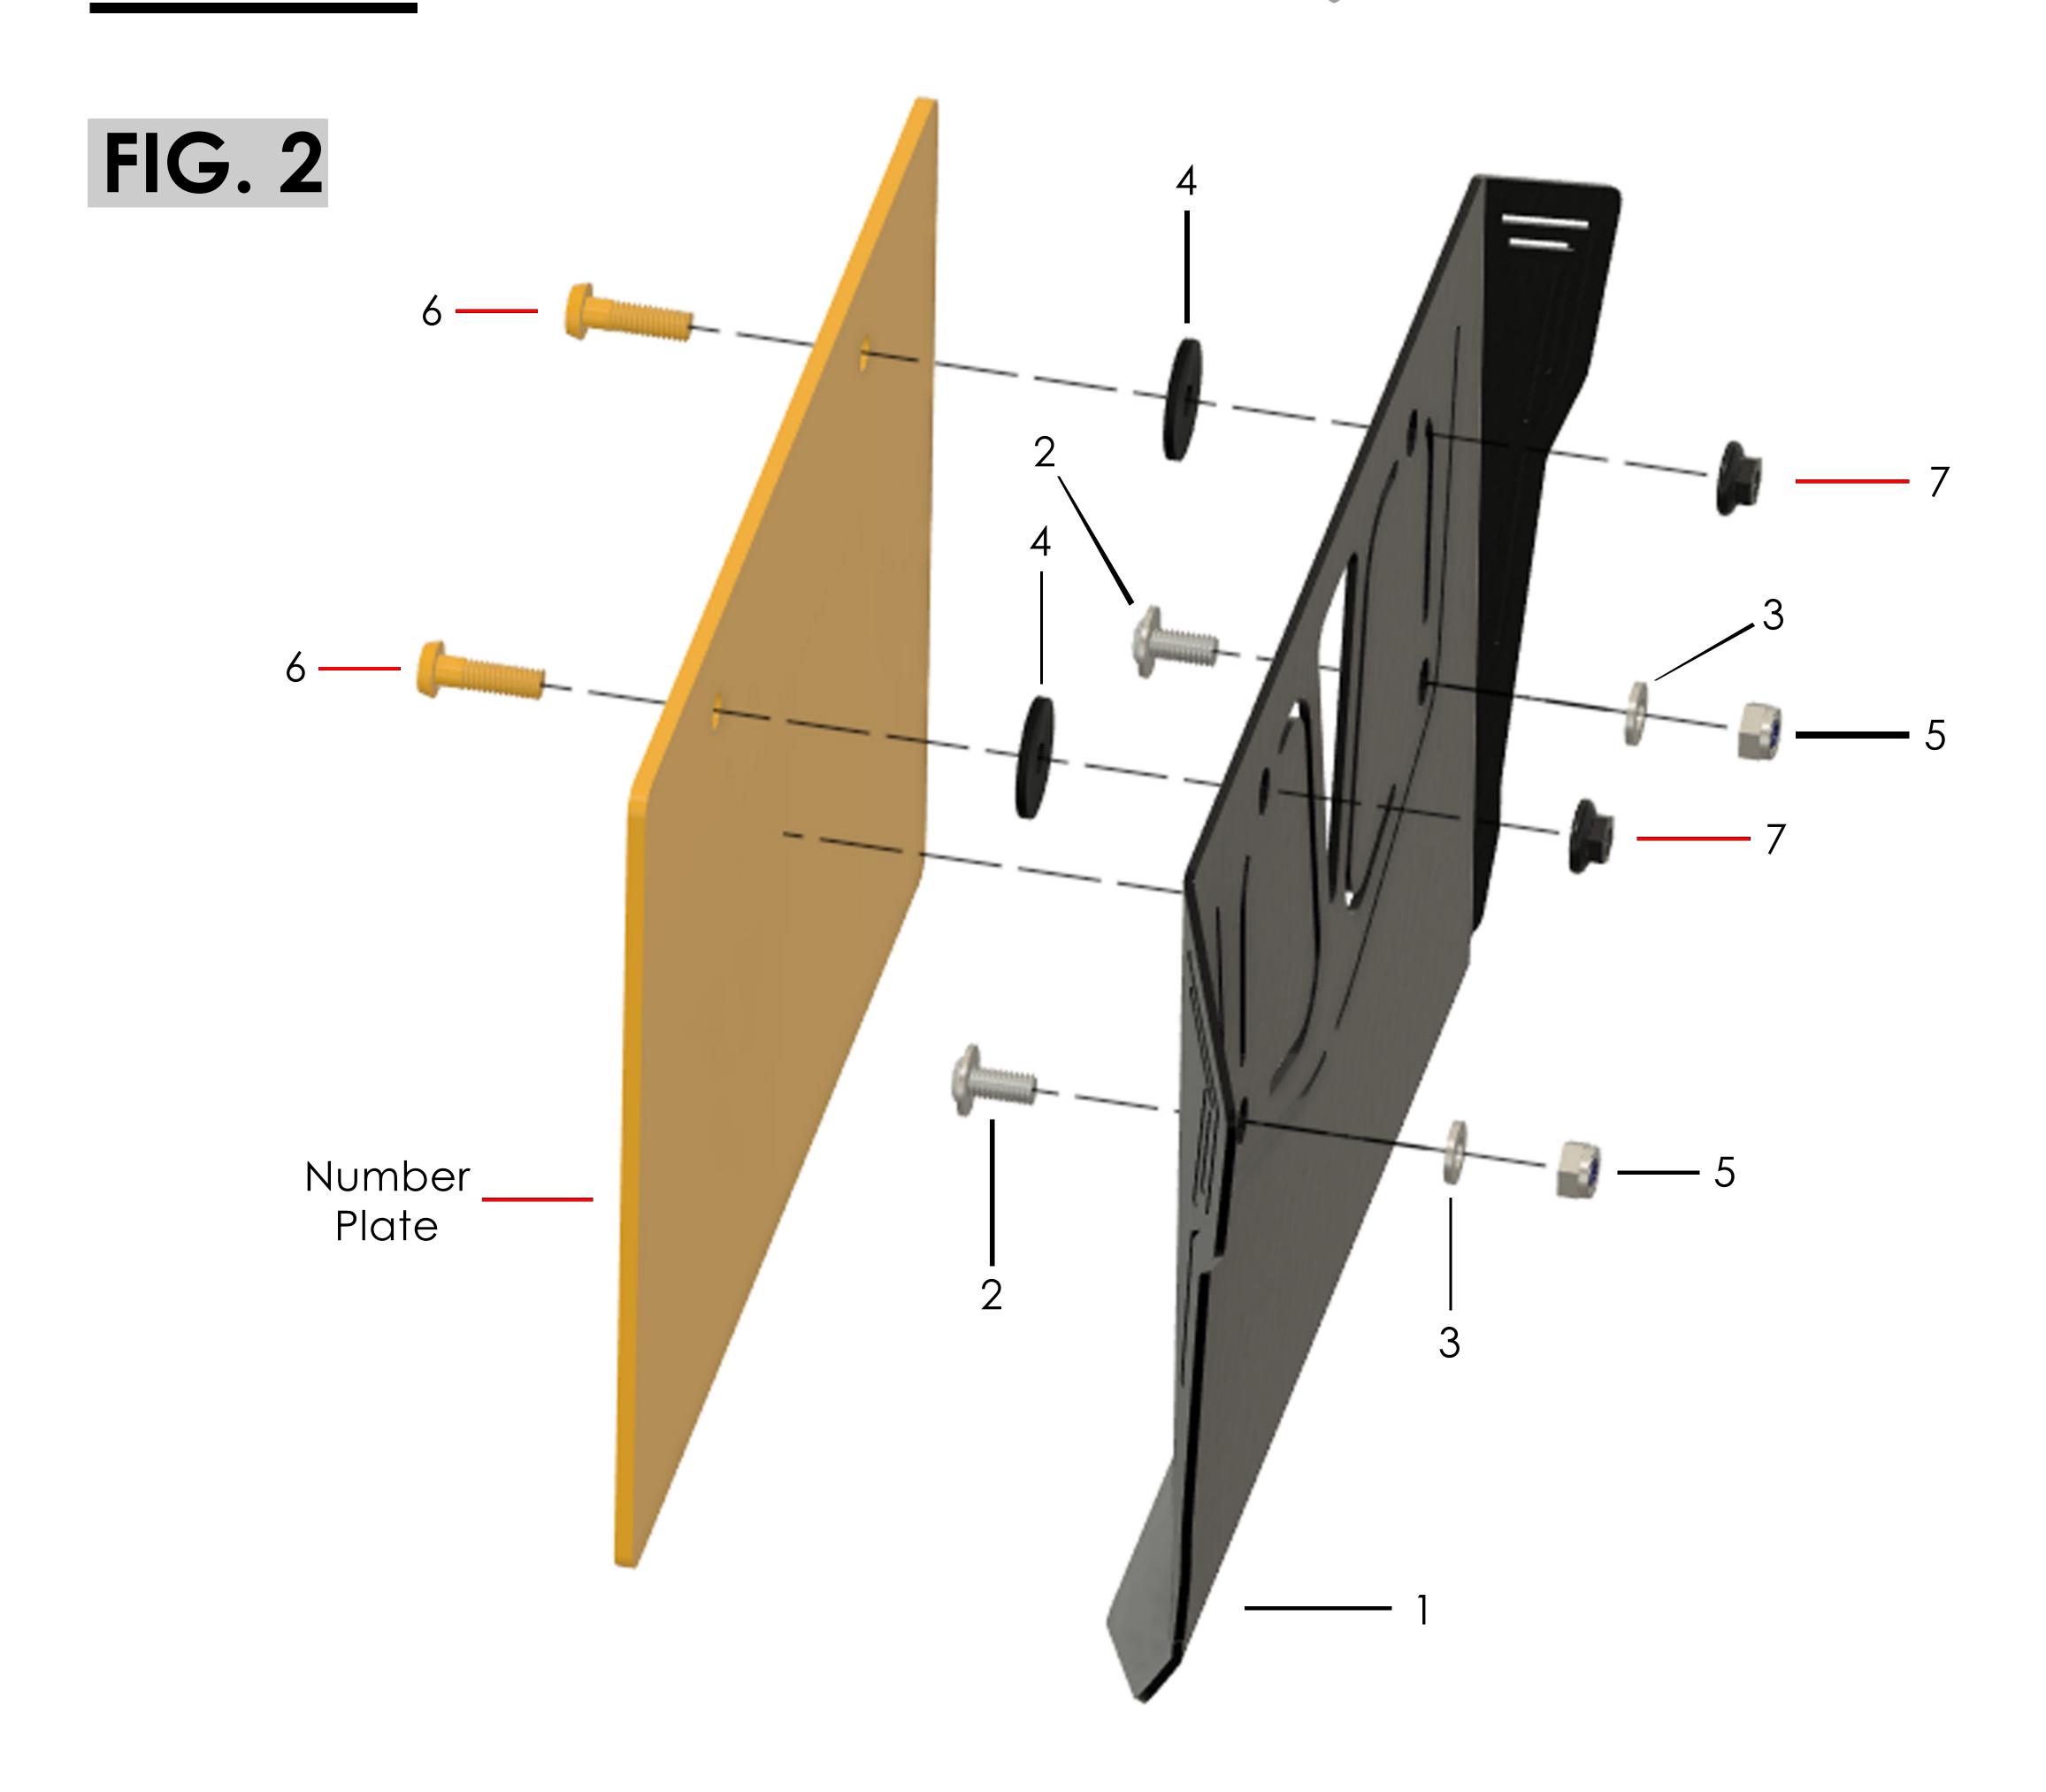

### Kit Includes:

| 1.         | X1 | 34916M     | R1300GS Splash Plate          |
|------------|----|------------|-------------------------------|
| 2.         | X2 | CBOLM60007 | M6 x 12mm Flanged-Button Bolt |
| 3.         | X2 | CWASM60001 | M6 Flat Steel Washer          |
| 4.         | X2 | CWASM60007 | M6 Flat Rubber Washer         |
| <b>5</b> . | X2 | CNUTM60003 | M6 Nyloc Nut                  |

#### **OEM Parts (From the Motorcycle):**

| 6. | <b>X2</b> | OEM R1300GS        | M6 OEM Number Plate Screw |
|----|-----------|--------------------|---------------------------|
| 7. | X2        | <b>OEM R1300GS</b> | M6 OEM Number Plate Nut   |

## **Assembly Instructions**

Please note: Avoid overtightening of all fittings once sufficient resistance is felt or, in the case of Nyloc nuts, once they 'lock out'.

- Begin by removing the number plate from the R1300GS. This is done by loosening the 2 x OEM number plate nuts (Item 7) and 2 x OEM number plate screws (Item 6). Please see 'FIG. 2' for reference.
- Once the number plate has been removed, offer the Splash Plate (Item 1) up to the tail tidy and identify the 2 x lower mounting points required to fit the plate. The holes are slotted to allow for adjustment of the plate. Using 1 x M6 bolt (Item 2), 1 x steel washer (Item 3) and 1 x Nyloc nut (Item 5) at each mounting point, mount the splash plate on the R1300GS. Please ensure the plate is level before fully tightening the fittings.
- Now refit the number plate, using the OEM screws (Item 6), OEM nuts (Item 7) and the 2 x M6 rubber washers (Item 4), through the aligning holes of the splash plate. Place the rubber washer between the number plate and the splash plate to help space the number plate off the splash plate bolt heads. Thread both screws evenly and align the number plate correctly before fully tightening.
- Your BMW R1300GS Splash Plate is now fully fitted.
- Please note: this splash plate has been designed to fit the standard UK number plate, as defined in current UK motorcycle regulations, measuring 230mm wide x 178mm high. Other number plate styles may still be compatible, but may not offer the desired effect. Please check your number plate size before fitting.