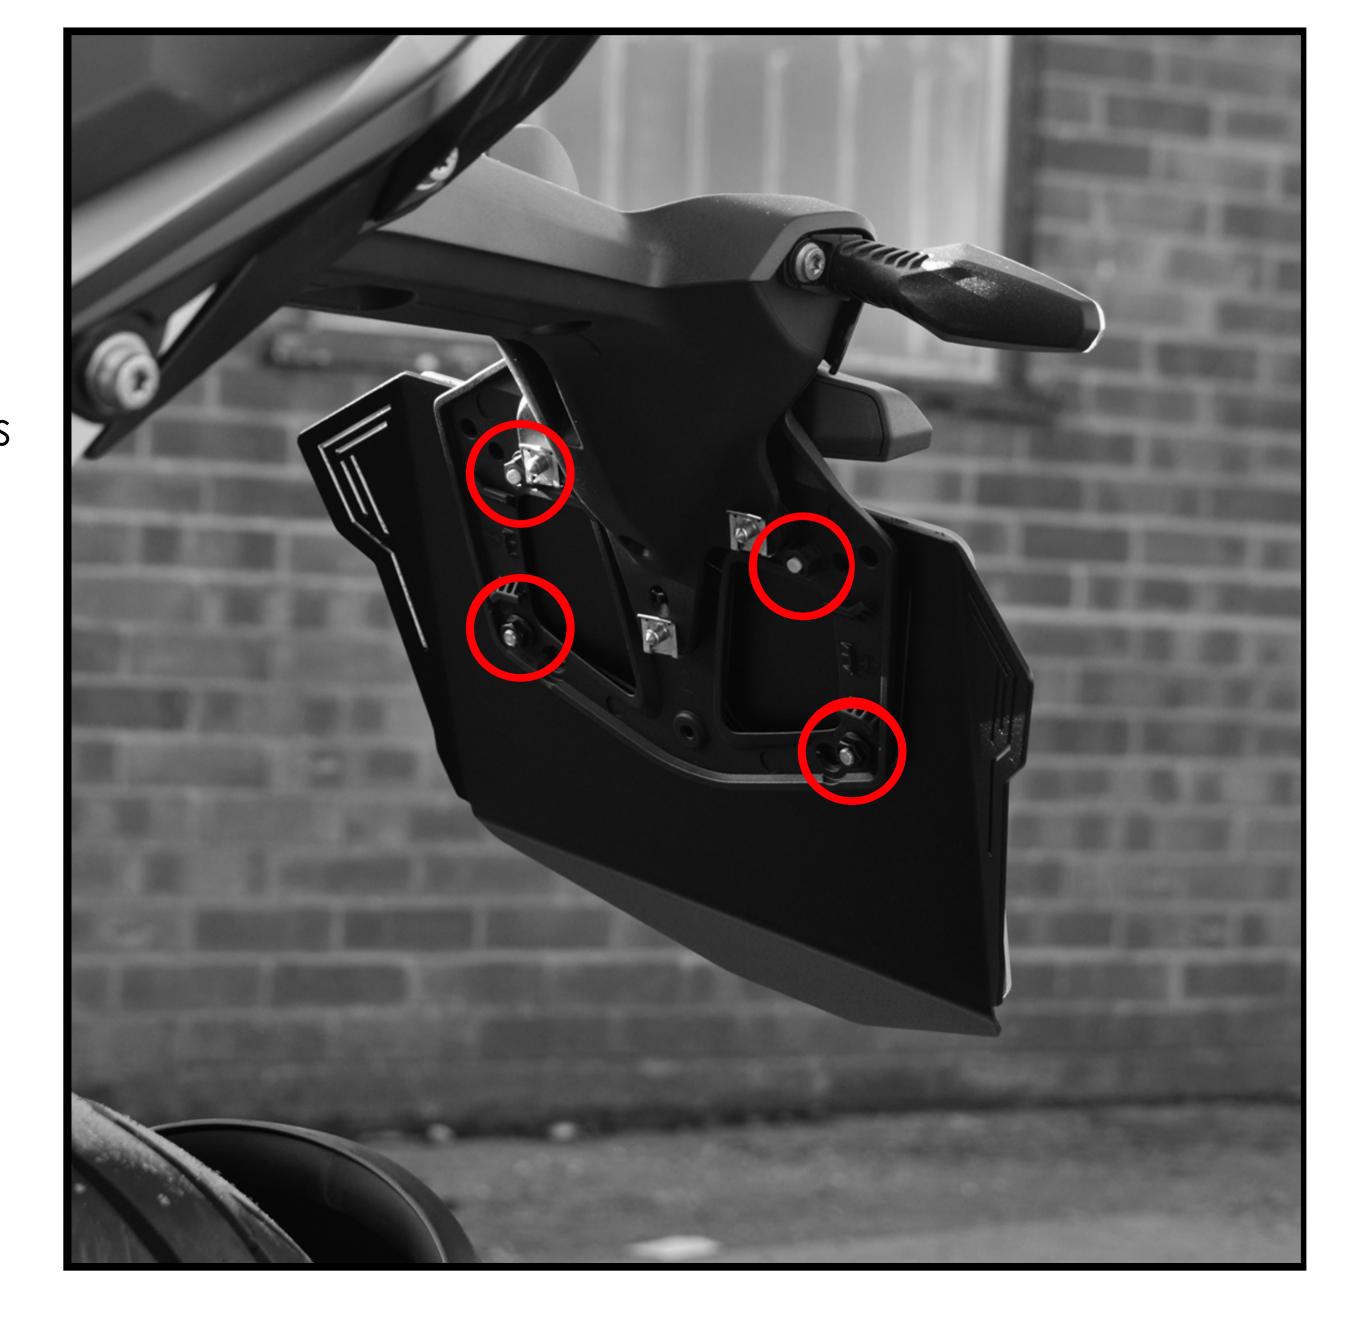

# FIG. 3

'FIG. 3' illustrates the 4 x mounting locations used by the splash plate and the number plate. The upper mounting holes use the OEM fittings for the number plate, whilst the lower mounting holes use the fittings supplied with the Splash Plate.