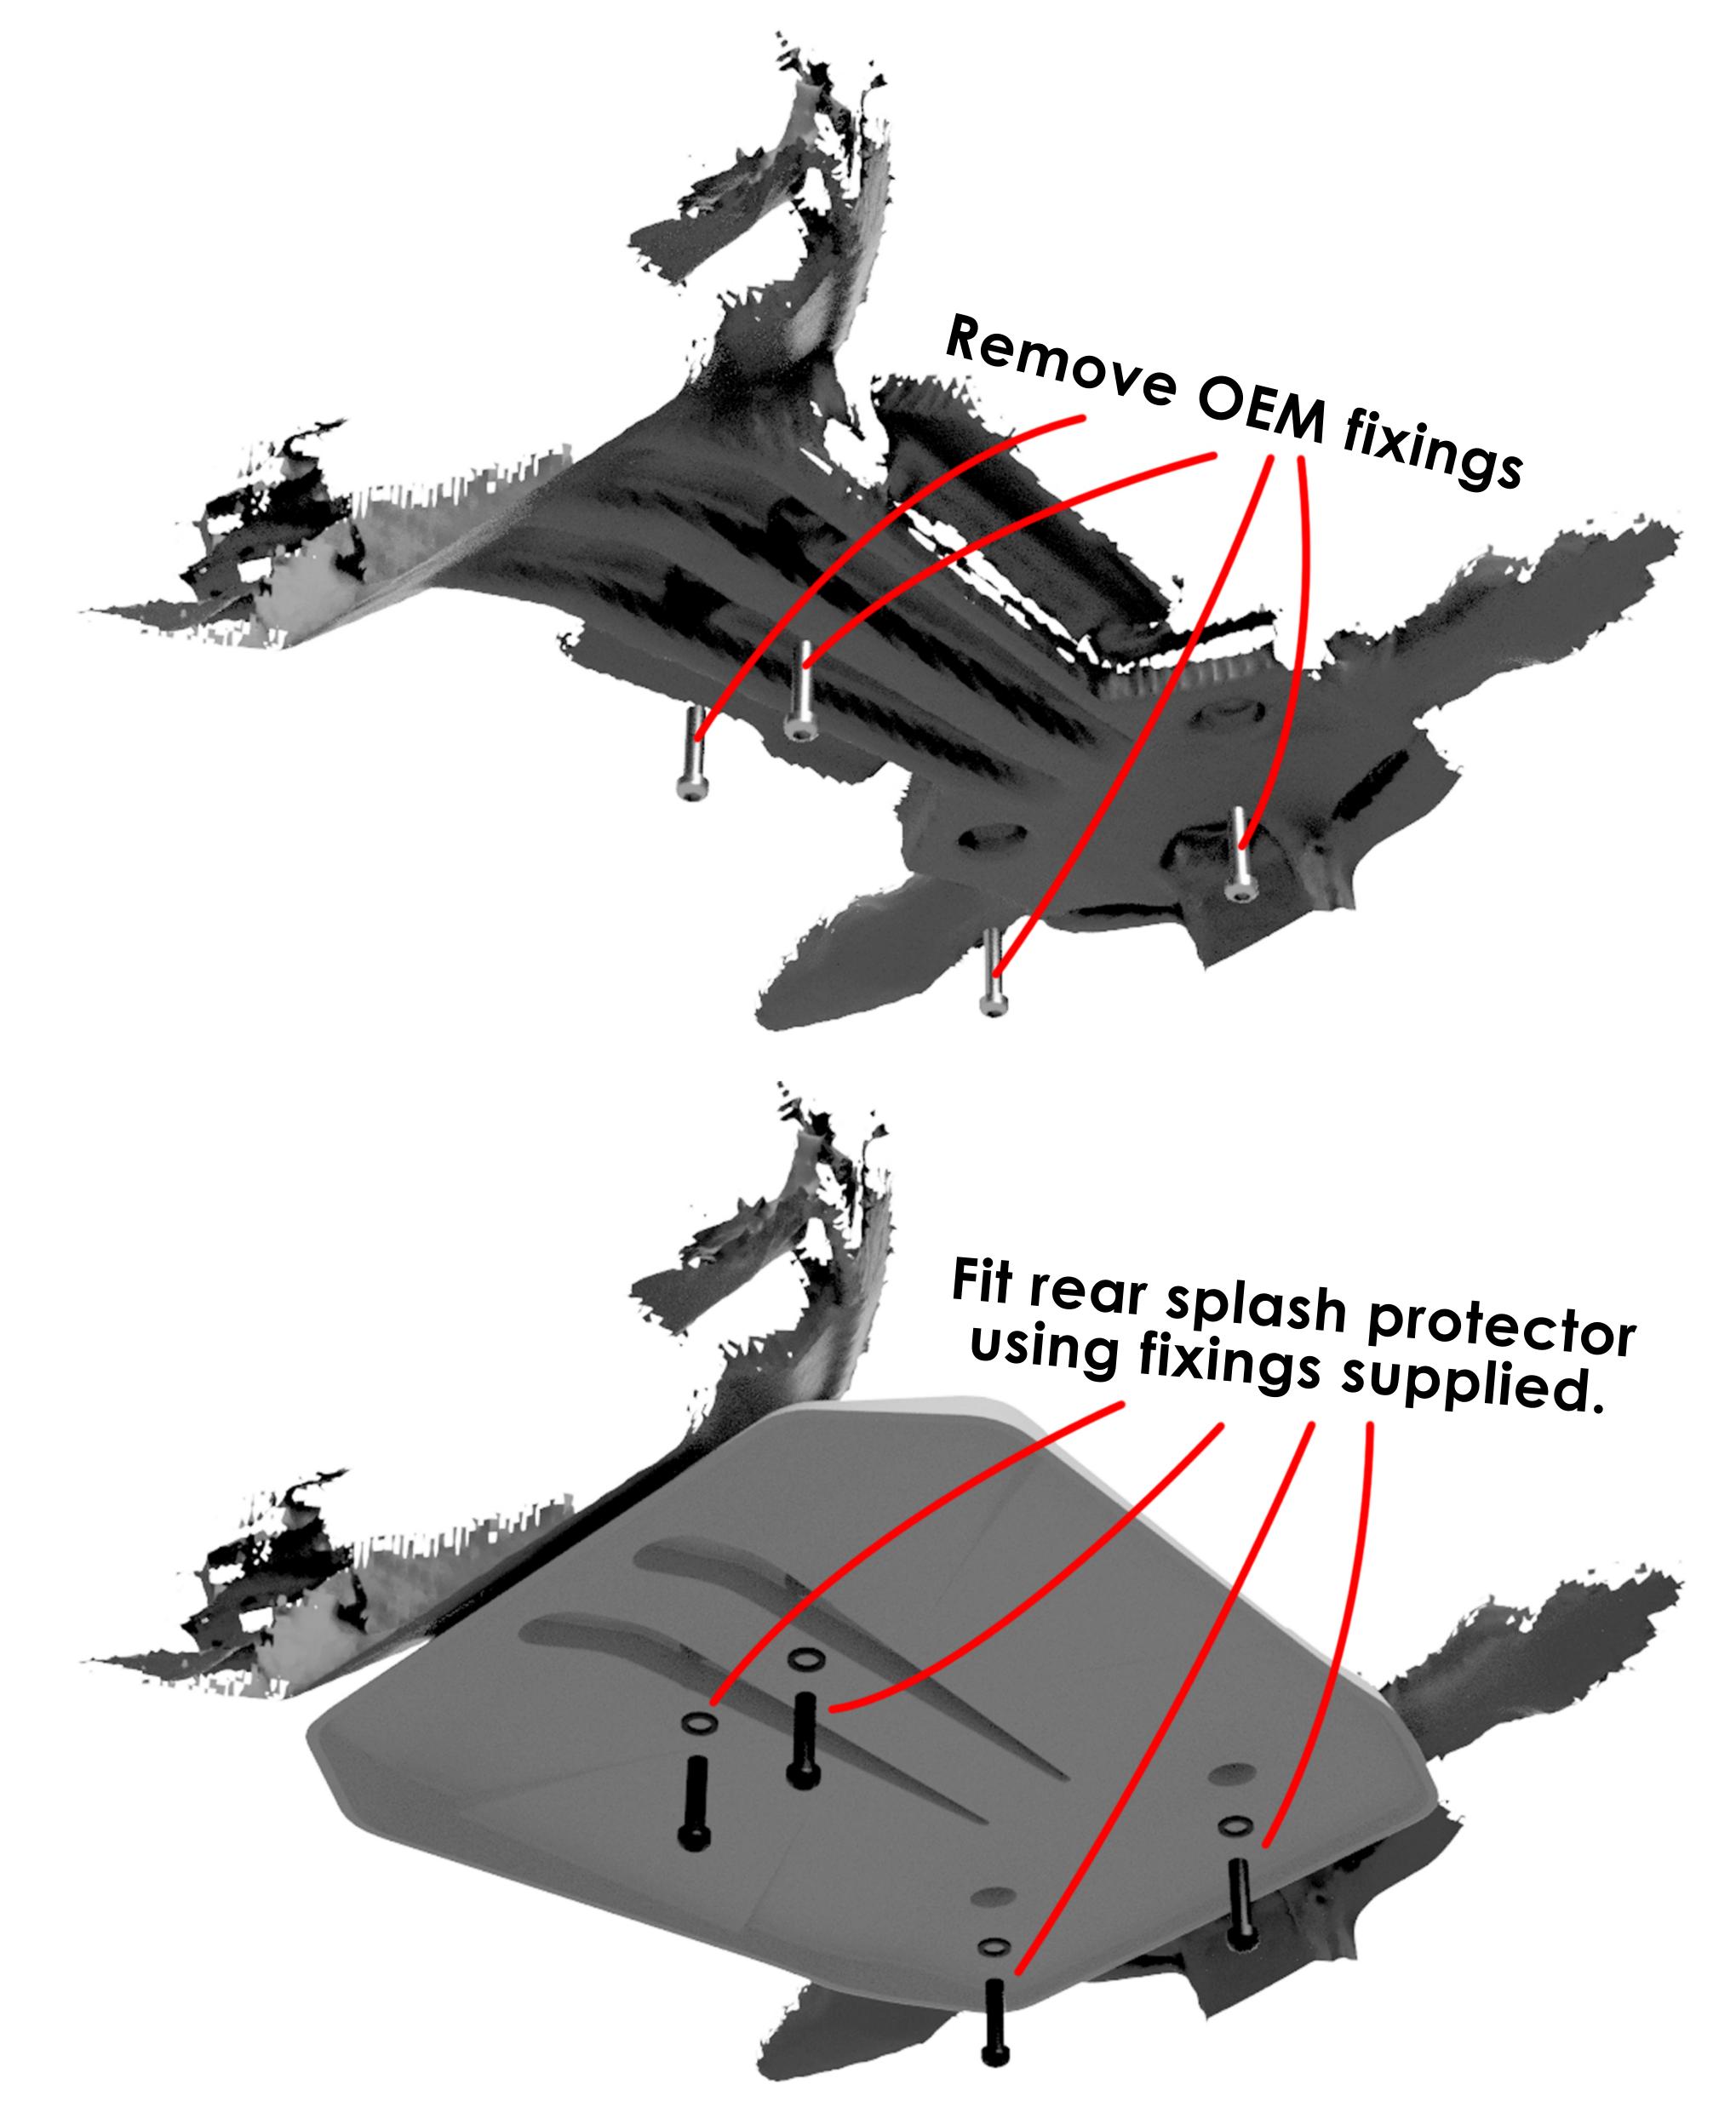

## 34901 BMW F900R & F900XR Rear Splash Protector Fitting Instructions

Kit Includes:

| 1X         | C34901     | Rear Splash Protector           |
|------------|------------|---------------------------------|
| 4X         | CBOLM50013 | M5 X 20mm Stainless Steel Bolts |
| <b>4</b> X | CWASM50001 | M5 Washers                      |

- The Pyramid rear splash protector is simple to fit. Remove the four bolts from the underside of the license support and fit the Pyramid rear splash protector to the same four mounting points using the bolts and washers supplied.
- Check fixings periodically.