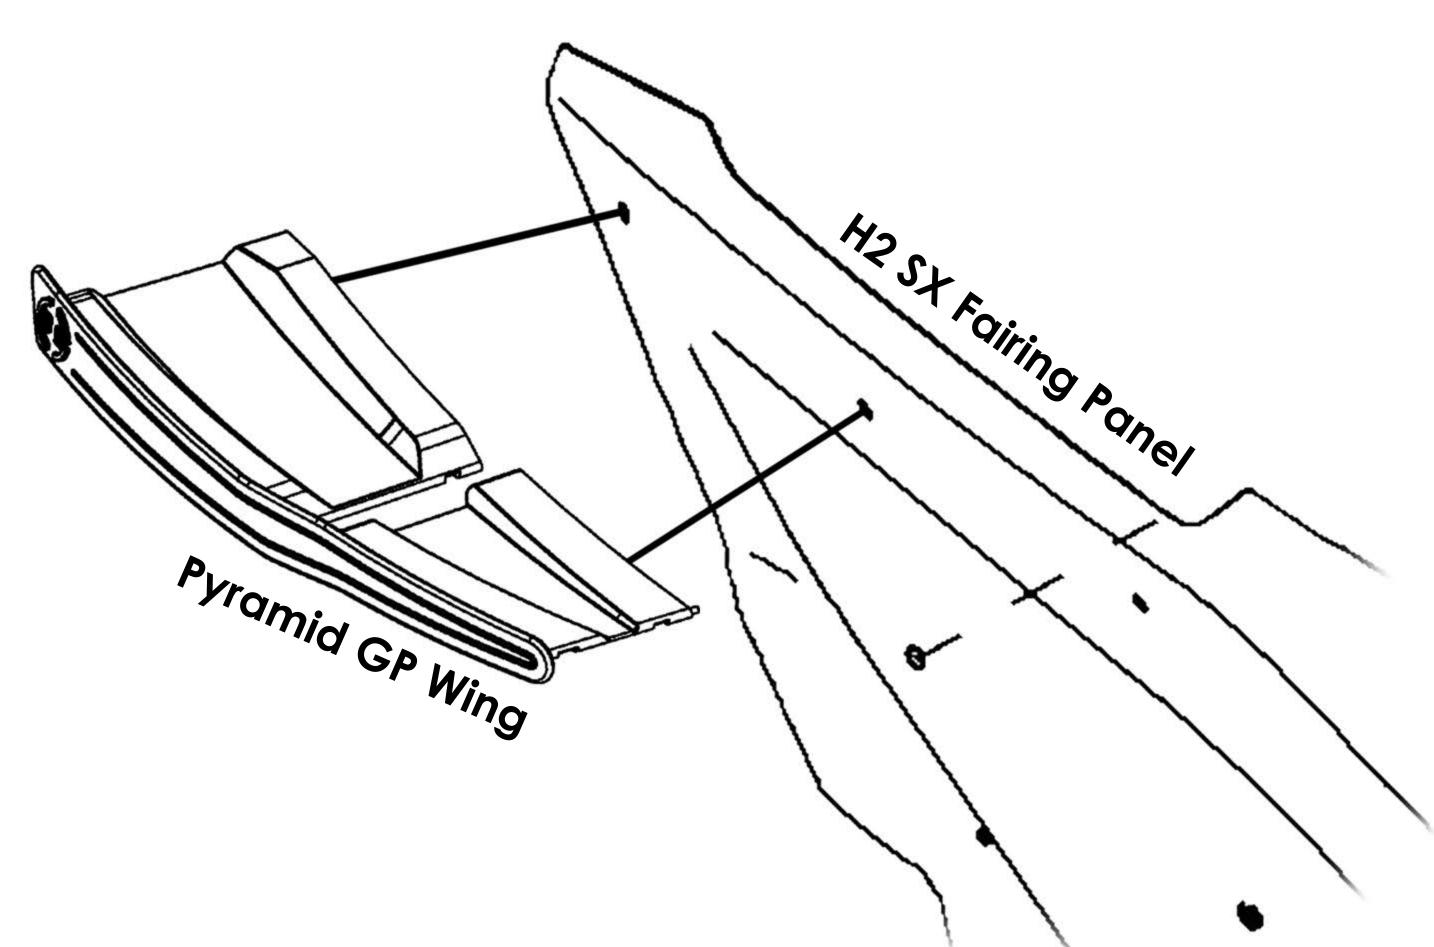

Kit Includes:

1X C33000 Mouldings (pair)
4X CBOLM50013 M5 X 20mm Bolt
4X CWASM50001 M5 Plastic Washer

• The Pyramid GP Wings are simple to fit. Simply remove the forward two OEM bolts from the side fairing on each side of the bike and fit the Pyramid GP Wings as shown in the diagram below. Extended M5 X 20mm bolts are supplied as well as washers to go under the head of the bolts.

• The Pyramid GP Wings are simple to fit. Simply remove the forward two OEM bolts from the side fairing on each side of the bike and fit the Pyramid GP Wings as shown in the diagram below. Extended M5 X 20mm bolts are supplied as well as washers to go under the head of the bolts.