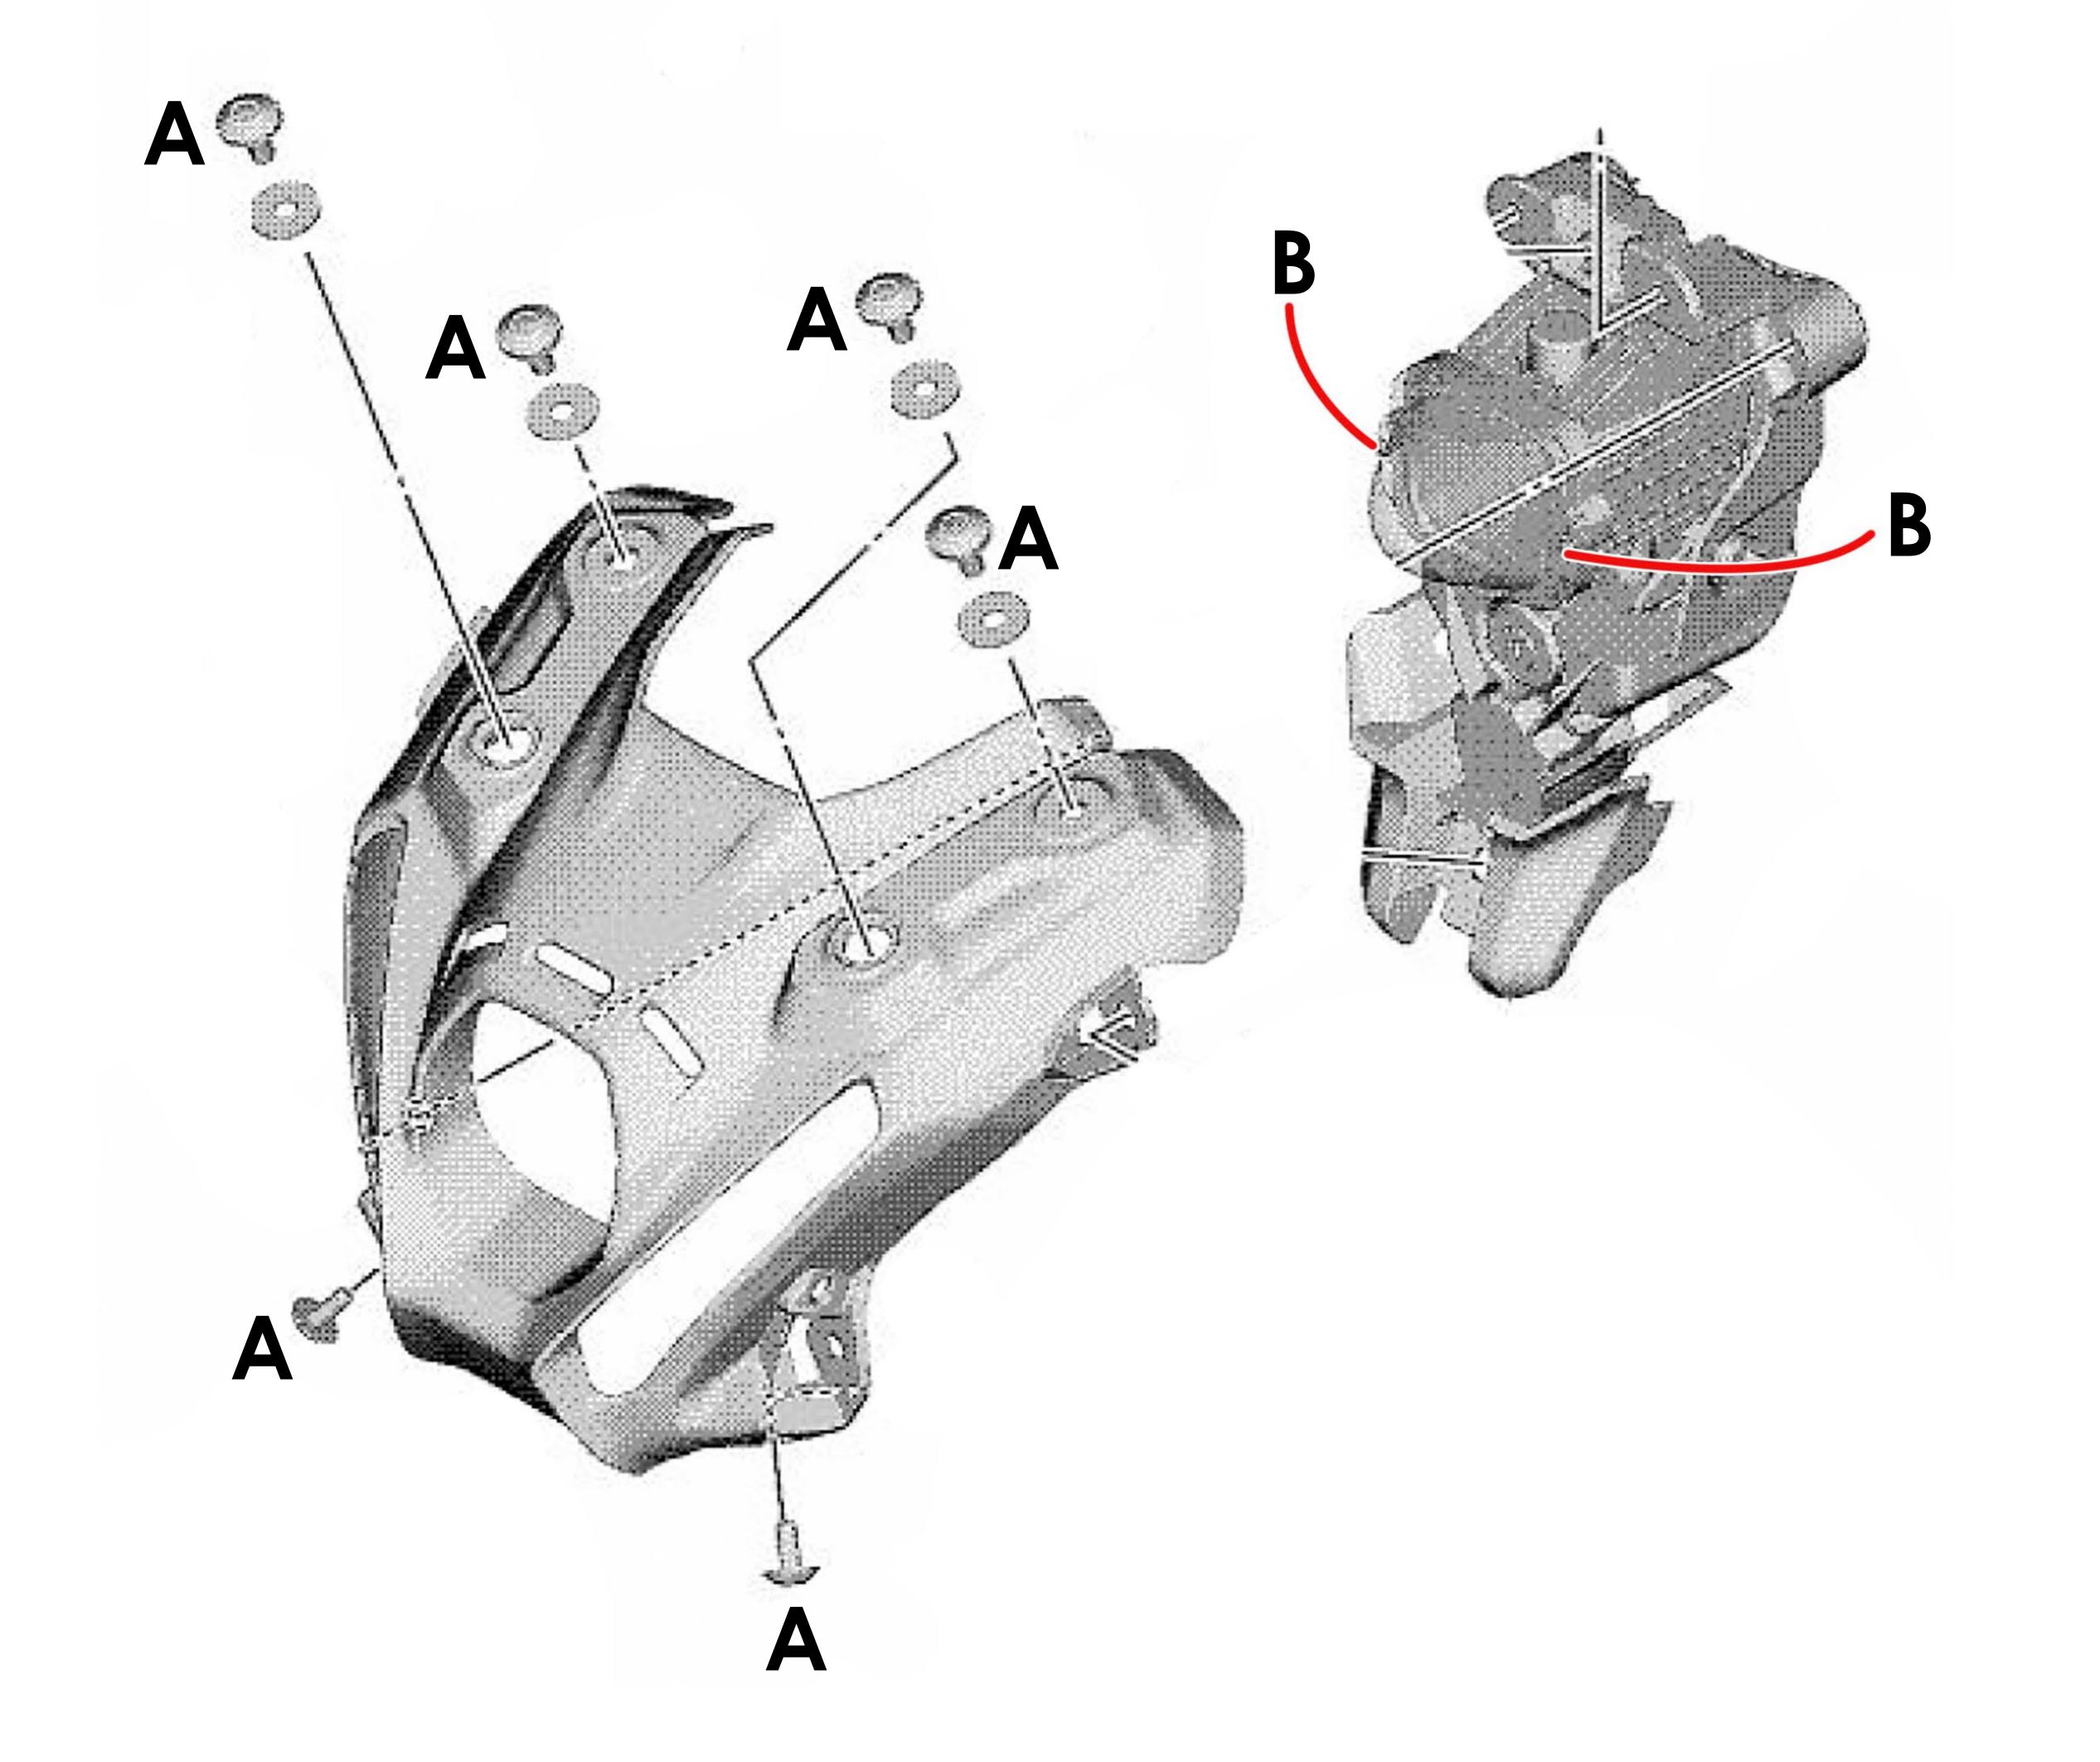

## Important note: you will NEED a T8 Torx head bit to be able to install this product.

- This Pyramid headlight guard is quick and easy to fit.
- Temporarily remove the headlight shroud by unscrewing the bolts shown in the image below (marked with letter 'A').
- Temporarily remove the two Torx bolts on either side of the headlight (marked with letter 'B').
  Fit the Pyramid headlight guard using the same two Torx head bolts.
- Refit the headlight shroud in its original position.