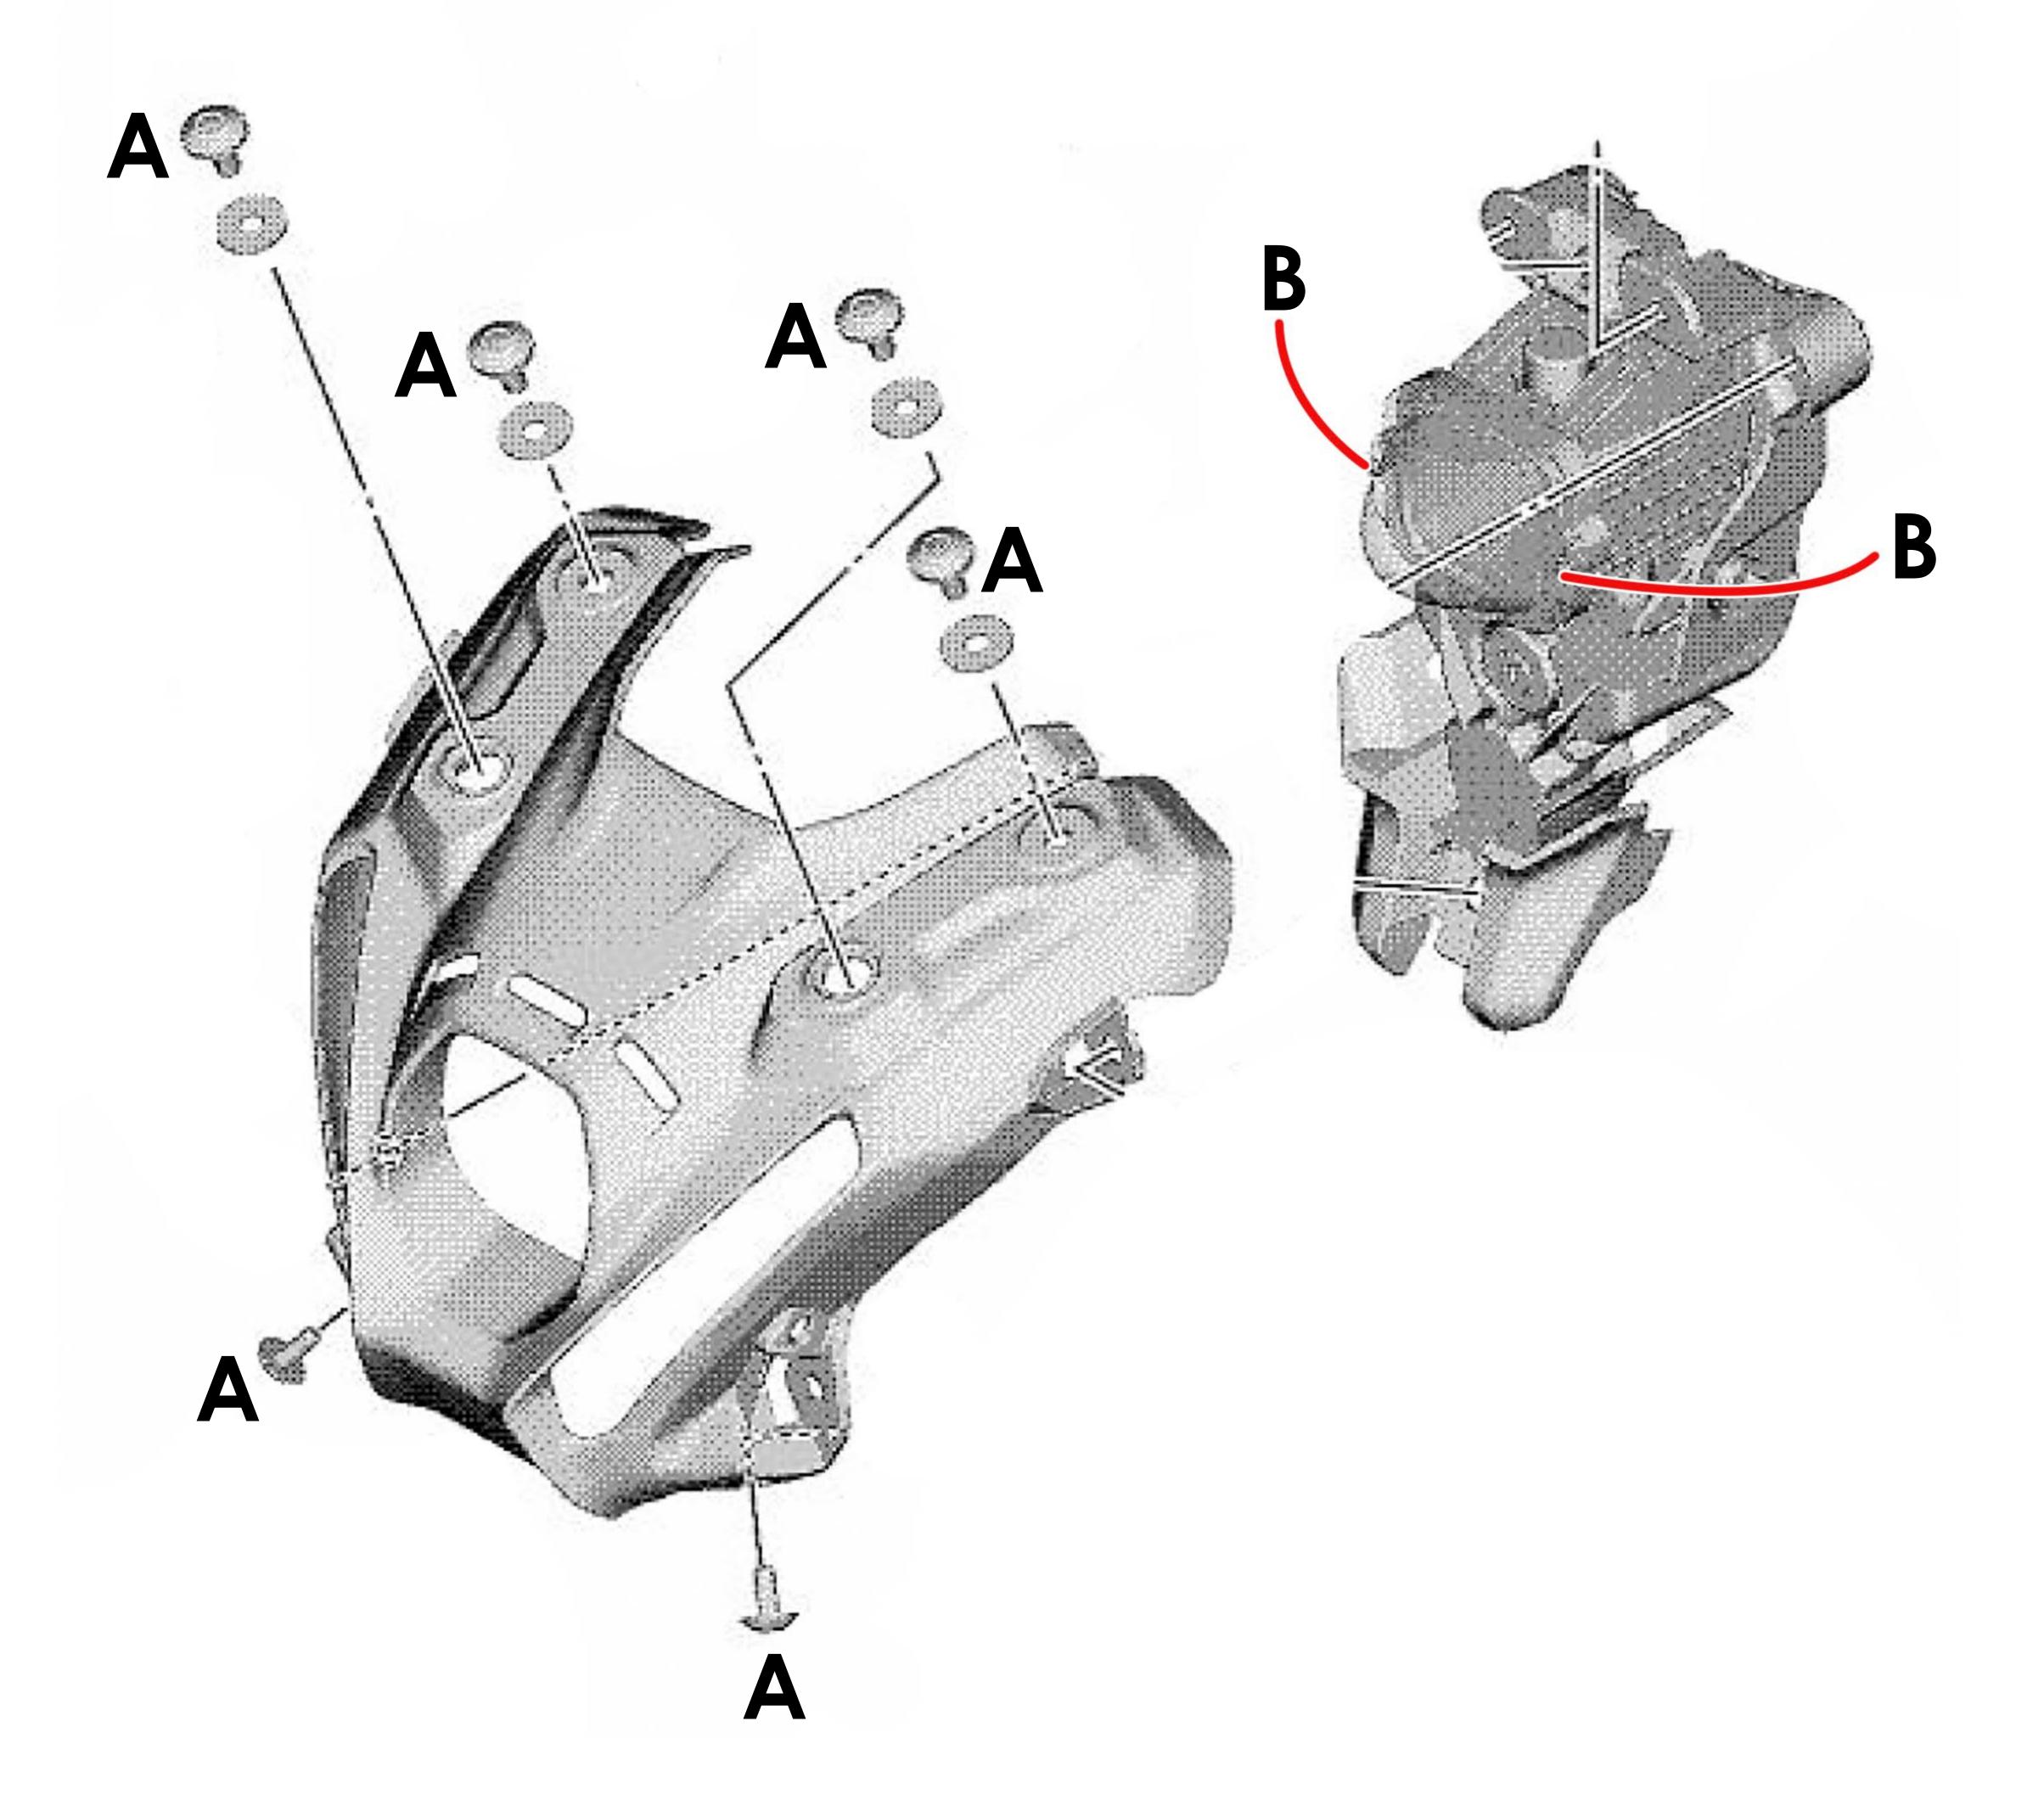

## Important note: you will NEED a T8 Torx head bit to be able to install this product.

- This Pyramid headlight guard is quick and easy to fit.
- Temporarily remove the headlight shroud by unscrewing the bolts shown in the image below (marked with letter 'A').
- Temporarily remove the two Torx bolts on either side of the headlight (marked with letter 'B').
  Fit the Pyramid headlight guard using the same two Torx head bolts.
- Refit the headlight shroud in its original position.