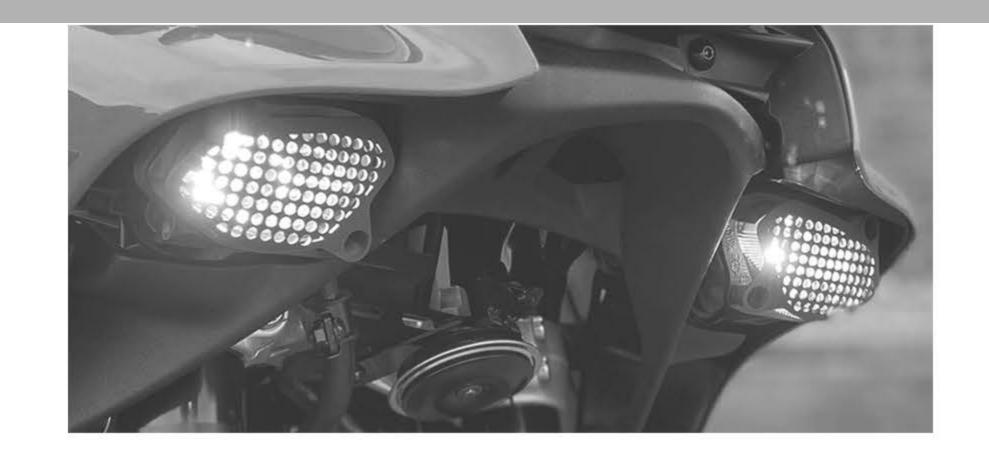

## **32770** Yamaha Tracer 9 Headlight Guards Fitting Instructions

2X Headlight Guards (pair) C32270

Any questions? sales@pyramid-plastics.co.uk +44 (0)1427 677990 www.pyramid-plastics.co.uk

This product is easy to fit! Simply remove the small crosshead screws from each corner of the headlights and fit the headlight guards using the same screws.

# **32770** Yamaha Tracer 9 Headlight Guards Fitting Instructions

2X Headlight Guards (pair) C32270

Any questions? sales@pyramid-plastics.co.uk +44 (0)1427 677990 www.pyramid-plastics.co.uk

Simply remove the small crosshead screws from each corner of the headlights and fit the headlight guards using the same screws.

#### 2X Headlight Guards (pair) C32270

Any questions? sales@pyramid-plastics.co.uk +44 (0)1427 677990 www.pyramid-plastics.co.uk

This product is easy to fit! Simply remove the small crosshead screws from each corner of the headlights and fit the headlight guards using the same screws.

32770 Yamaha Tracer 9 Headlight Guards Fitting Instructions

C32270

**2X** Headlight Guards (pair)

Any questions? sales@pyramid-plastics.co.uk +44 (0)1427 677990 www.pyramid-plastics.co.uk

This product is easy to fit! Simply remove the small crosshead screws from each