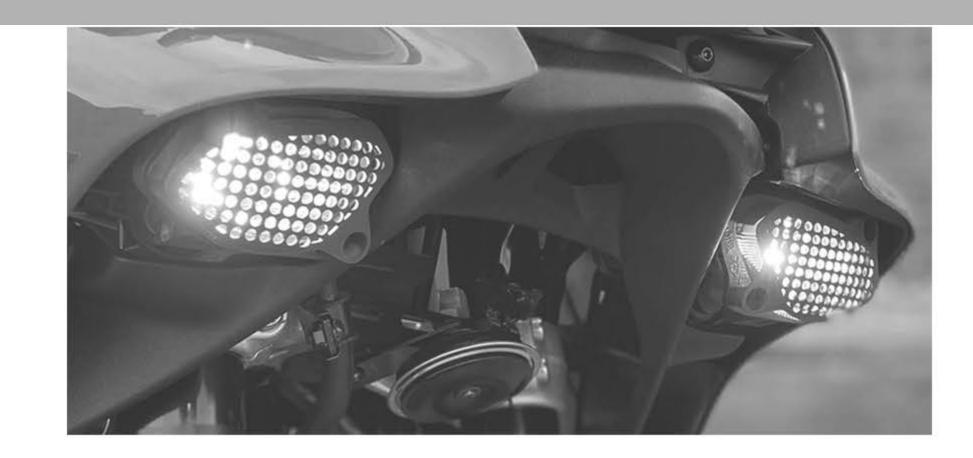

## **32770** Yamaha Tracer 9 Headlight Guards Fitting Instructions

2X Headlight Guards (pair) C32270

Any questions? sales@pyramid-plastics.co.uk +44 (0)1427 677990 www.pyramid-plastics.co.uk

This product is easy to fit! Simply remove the small crosshead screws from each corner of the headlights and fit the headlight guards using the same screws.

# **32770** Yamaha Tracer 9 Headlight Guards Fitting Instructions

2X Headlight Guards (pair) C32270

Any questions? sales@pyramid-plastics.co.uk +44 (0)1427 677990 www.pyramid-plastics.co.uk

Simply remove the small crosshead screws from each corner of the headlights and fit the headlight guards using the same screws.

#### 2X Headlight Guards (pair) C32270

Any questions? sales@pyramid-plastics.co.uk +44 (0)1427 677990 www.pyramid-plastics.co.uk

This product is easy to fit! Simply remove the small crosshead screws from each corner of the headlights and fit the headlight guards using the same screws.

32770 Yamaha Tracer 9 Headlight Guards Fitting Instructions

C32270

**2X** Headlight Guards (pair)

Any questions? sales@pyramid-plastics.co.uk +44 (0)1427 677990 www.pyramid-plastics.co.uk

This product is easy to fit! Simply remove the small crosshead screws from each