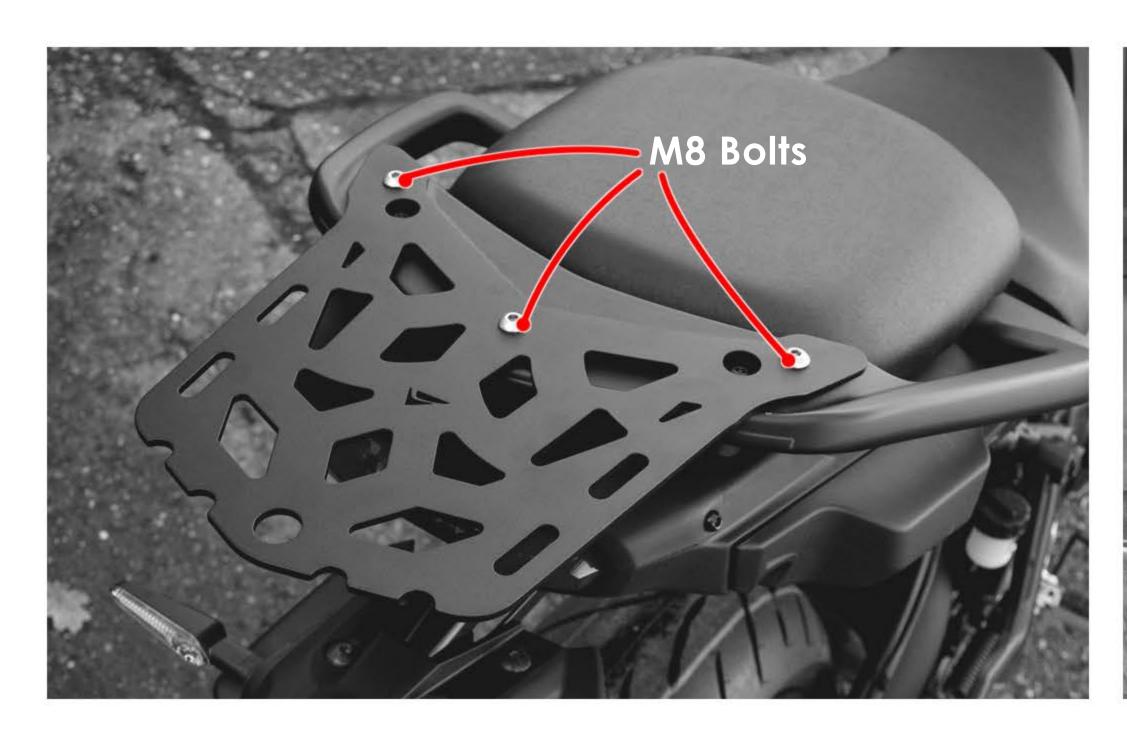

## 32260 Yamaha Tracer 9 Seat Rack Fitting Instructions

Kit Includes:

1X C32260 Seat Rack
3X CBOLM80011 M8 X 30mm Bolt
3X CNUTM80003 M8 Nyloc Nut

## Pyramid advise a maximum weight of 6 kg / 13.2 lbs to be attached to this seat rack.

- Attach the Pyramid seat rack to the grab rail casting using the fixings supplied.
- Check fixings periodically.