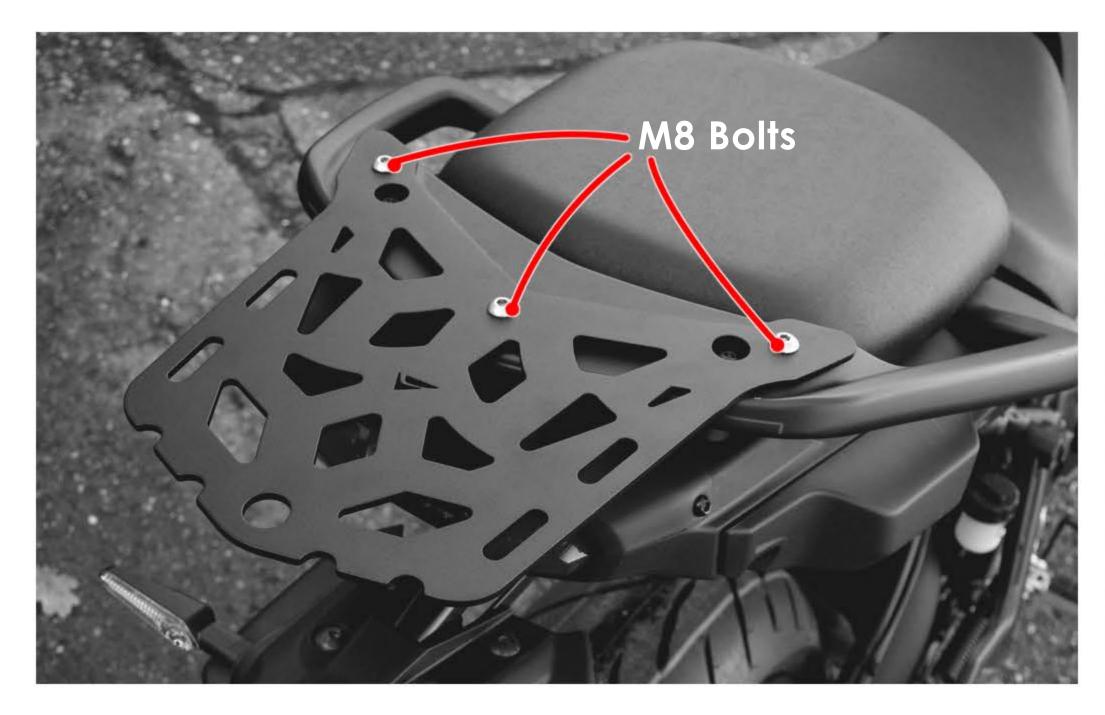

## 32260 Yamaha Tracer 9 Seat Rack Fitting Instructions

Kit Includes:

1X C32260 Seat Rack
3X CBOLM80011 M8 X 30mm Bolt
3X CNUTM80003 M8 Nyloc Nut

## Pyramid advise a maximum weight of 6 kg / 13.2 lbs to be attached to this seat rack.

- Attach the Pyramid seat rack to the grab rail casting using the fixings supplied.
- Check fixings periodically.