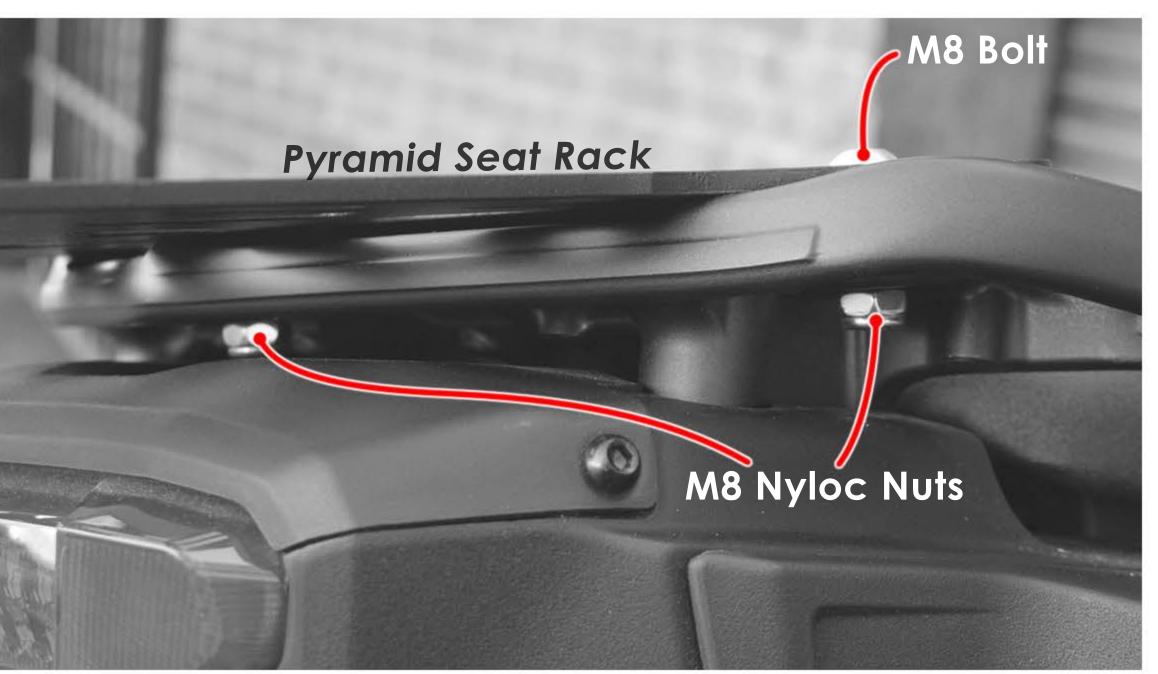

## 32260 Yamaha Tracer 9 Seat Rack Fitting Instructions

Kit Includes:

1X C32260 Seat Rack
3X CBOLM80011 M8 X 30mm Bolt
3X CNUTM80003 M8 Nyloc Nut

## Pyramid advise a maximum weight of 6 kg / 13.2 lbs to be attached to this seat rack.

- Attach the Pyramid seat rack to the grab rail casting using the fixings supplied.
- Check fixings periodically.