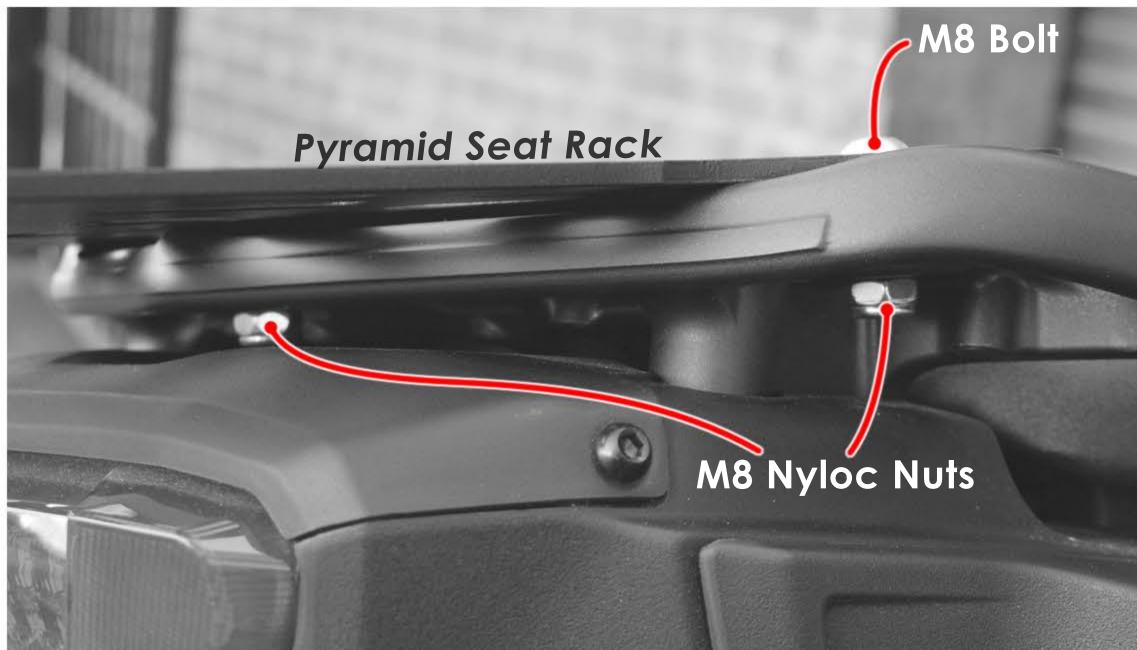

## 32260 Yamaha Tracer 9 Seat Rack Fitting Instructions

Kit Includes:

1X C32260 Seat Rack
3X CBOLM80011 M8 X 30mm Bolt
3X CNUTM80003 M8 Nyloc Nut

## Pyramid advise a maximum weight of 6 kg / 13.2 lbs to be attached to this seat rack.

- Attach the Pyramid seat rack to the grab rail casting using the fixings supplied.
- Check fixings periodically.