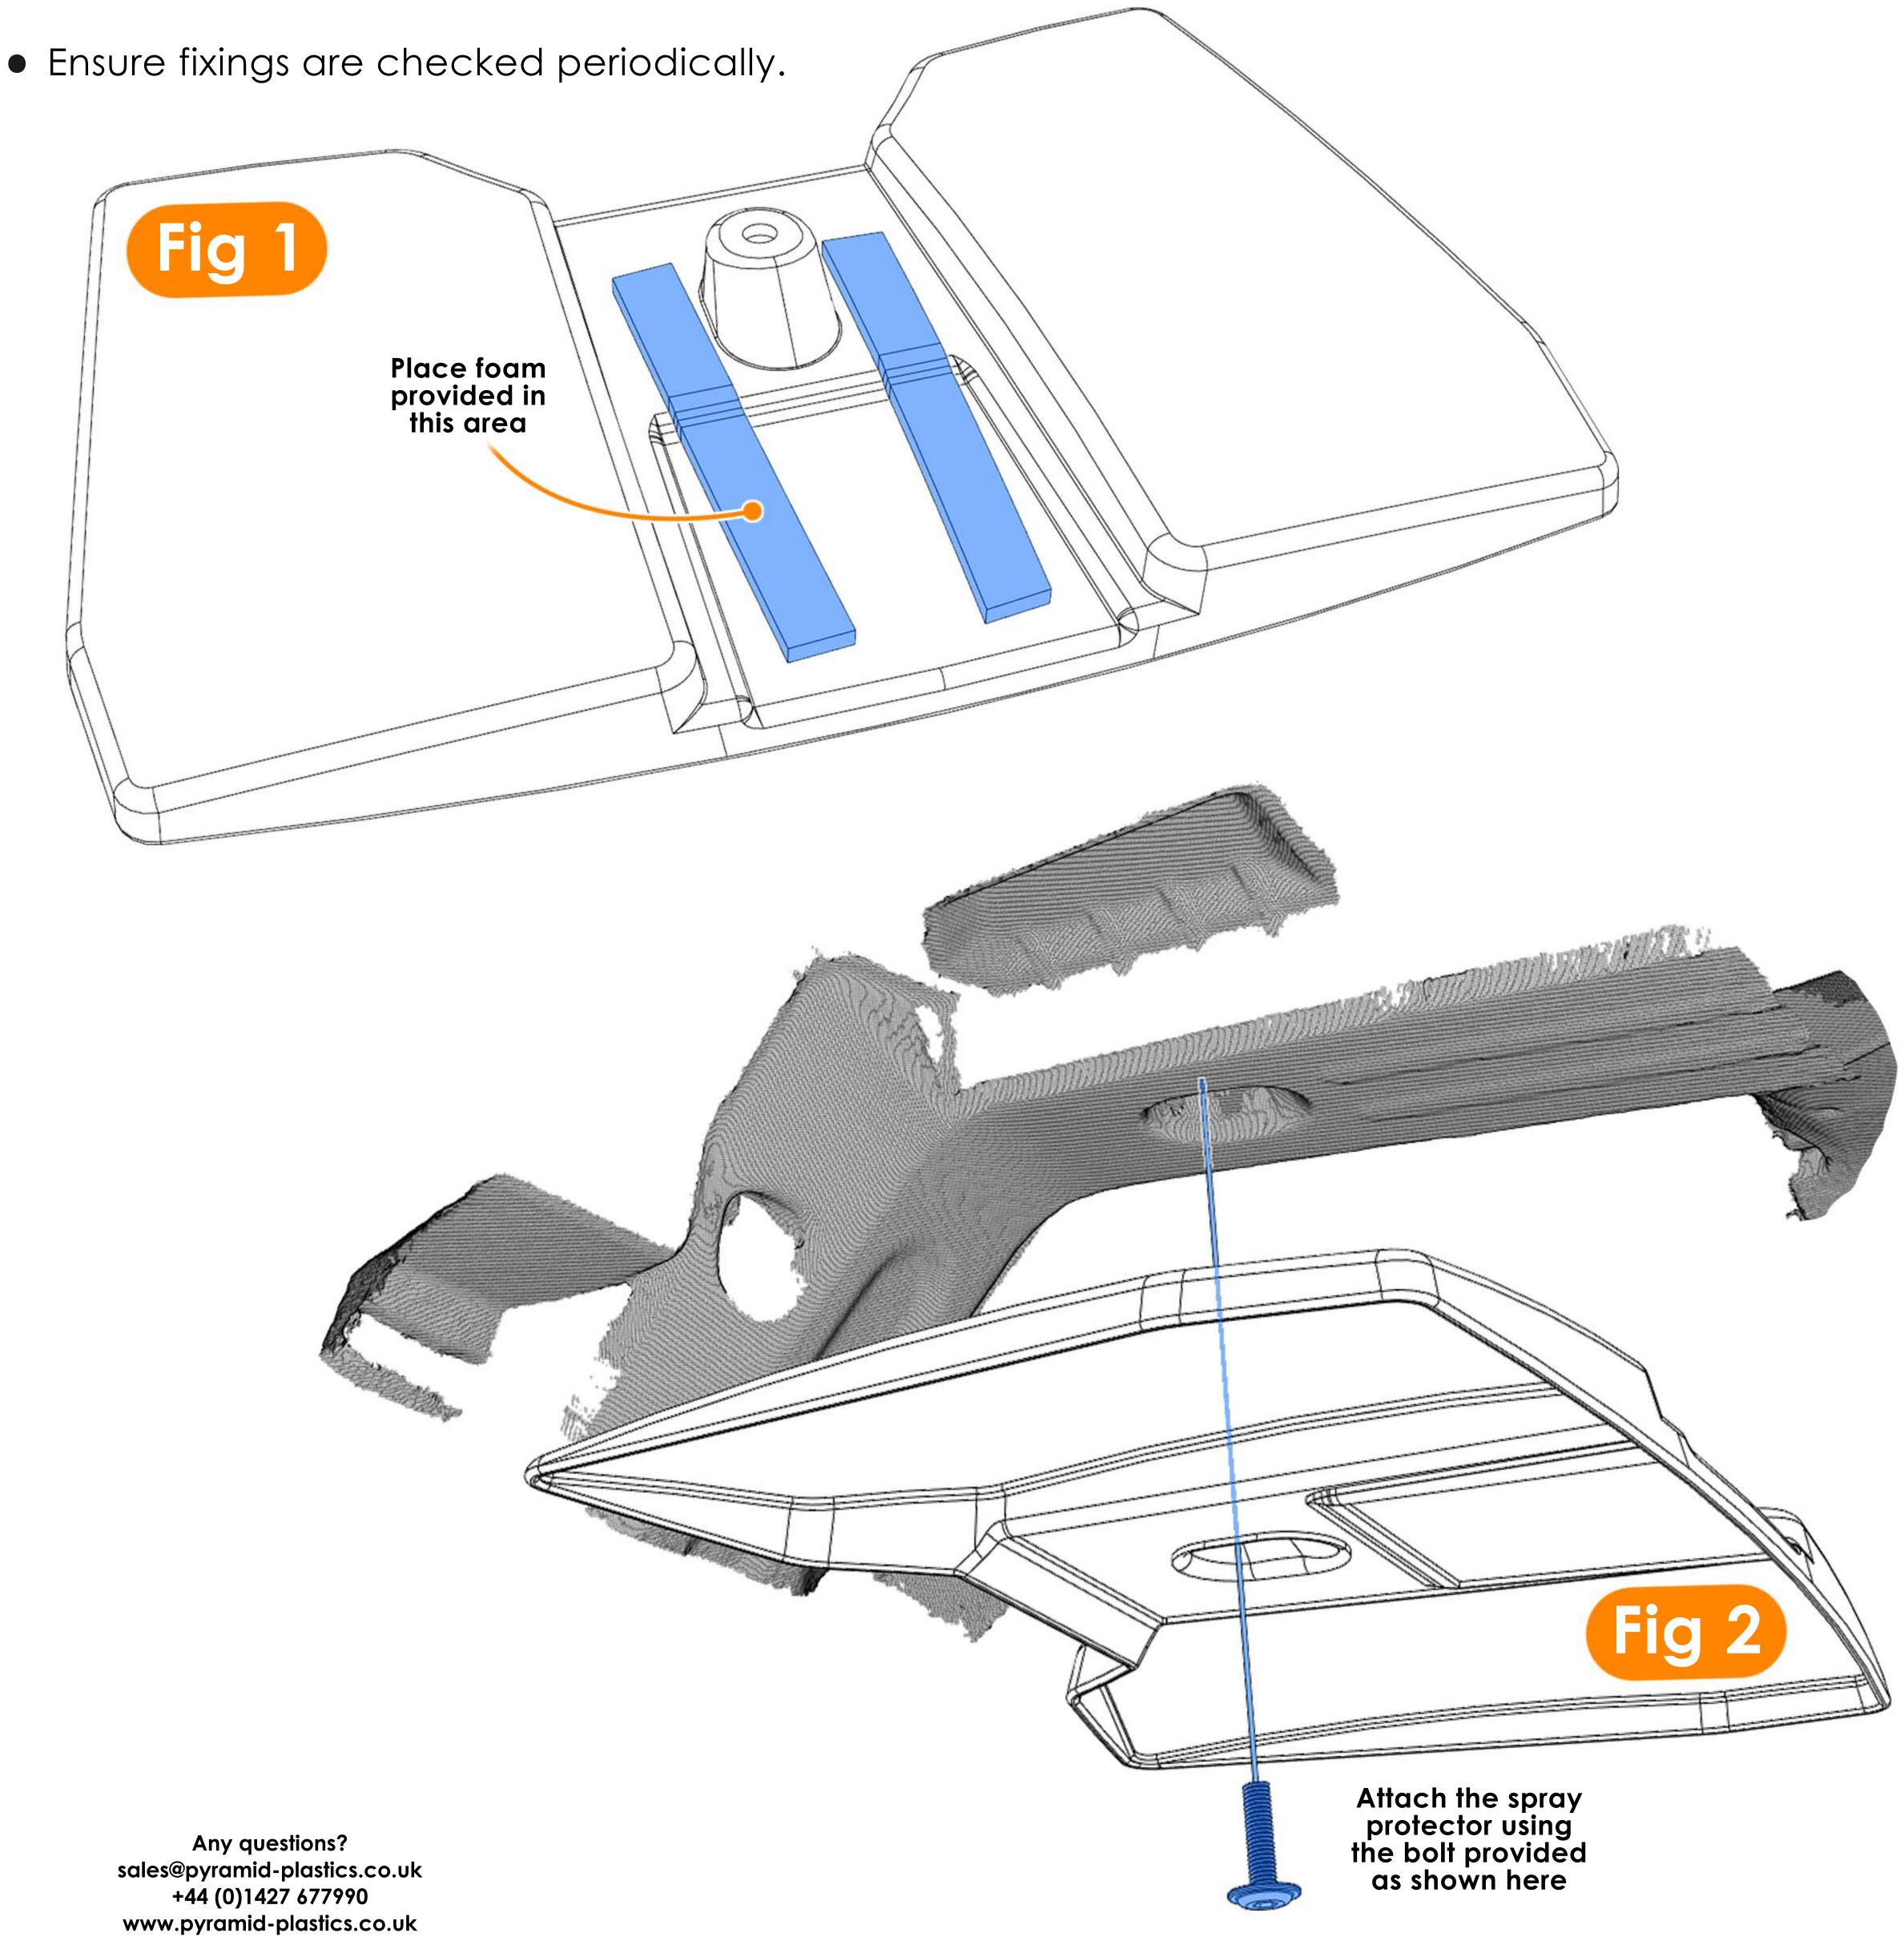

## **<u>31913</u>** Honda MSX125 Rear Splash Protector Fitting Instructions

Kit Includes:

- C31913 Moulding
- M6 X 20mm Bolt **CBOLM60009 1X**
- Foam Strip 20mm X 1.5mm (cut to 100mm in length) **CFOA0001 2X**

## We recommend the use of thread locking fluid when fitting this product. A small amount of thread locking fluid on the bolt supplied is sufficient.

- The Pyramid rear splash protector is simple to fit.
- Remove the backing from the foam strips provided and fit them as shown in **Fig 1**.
- Remove the central bolt from the underside of the plate holder. Fit the splash protector as shown in **Fig 2** using the bolt provided.