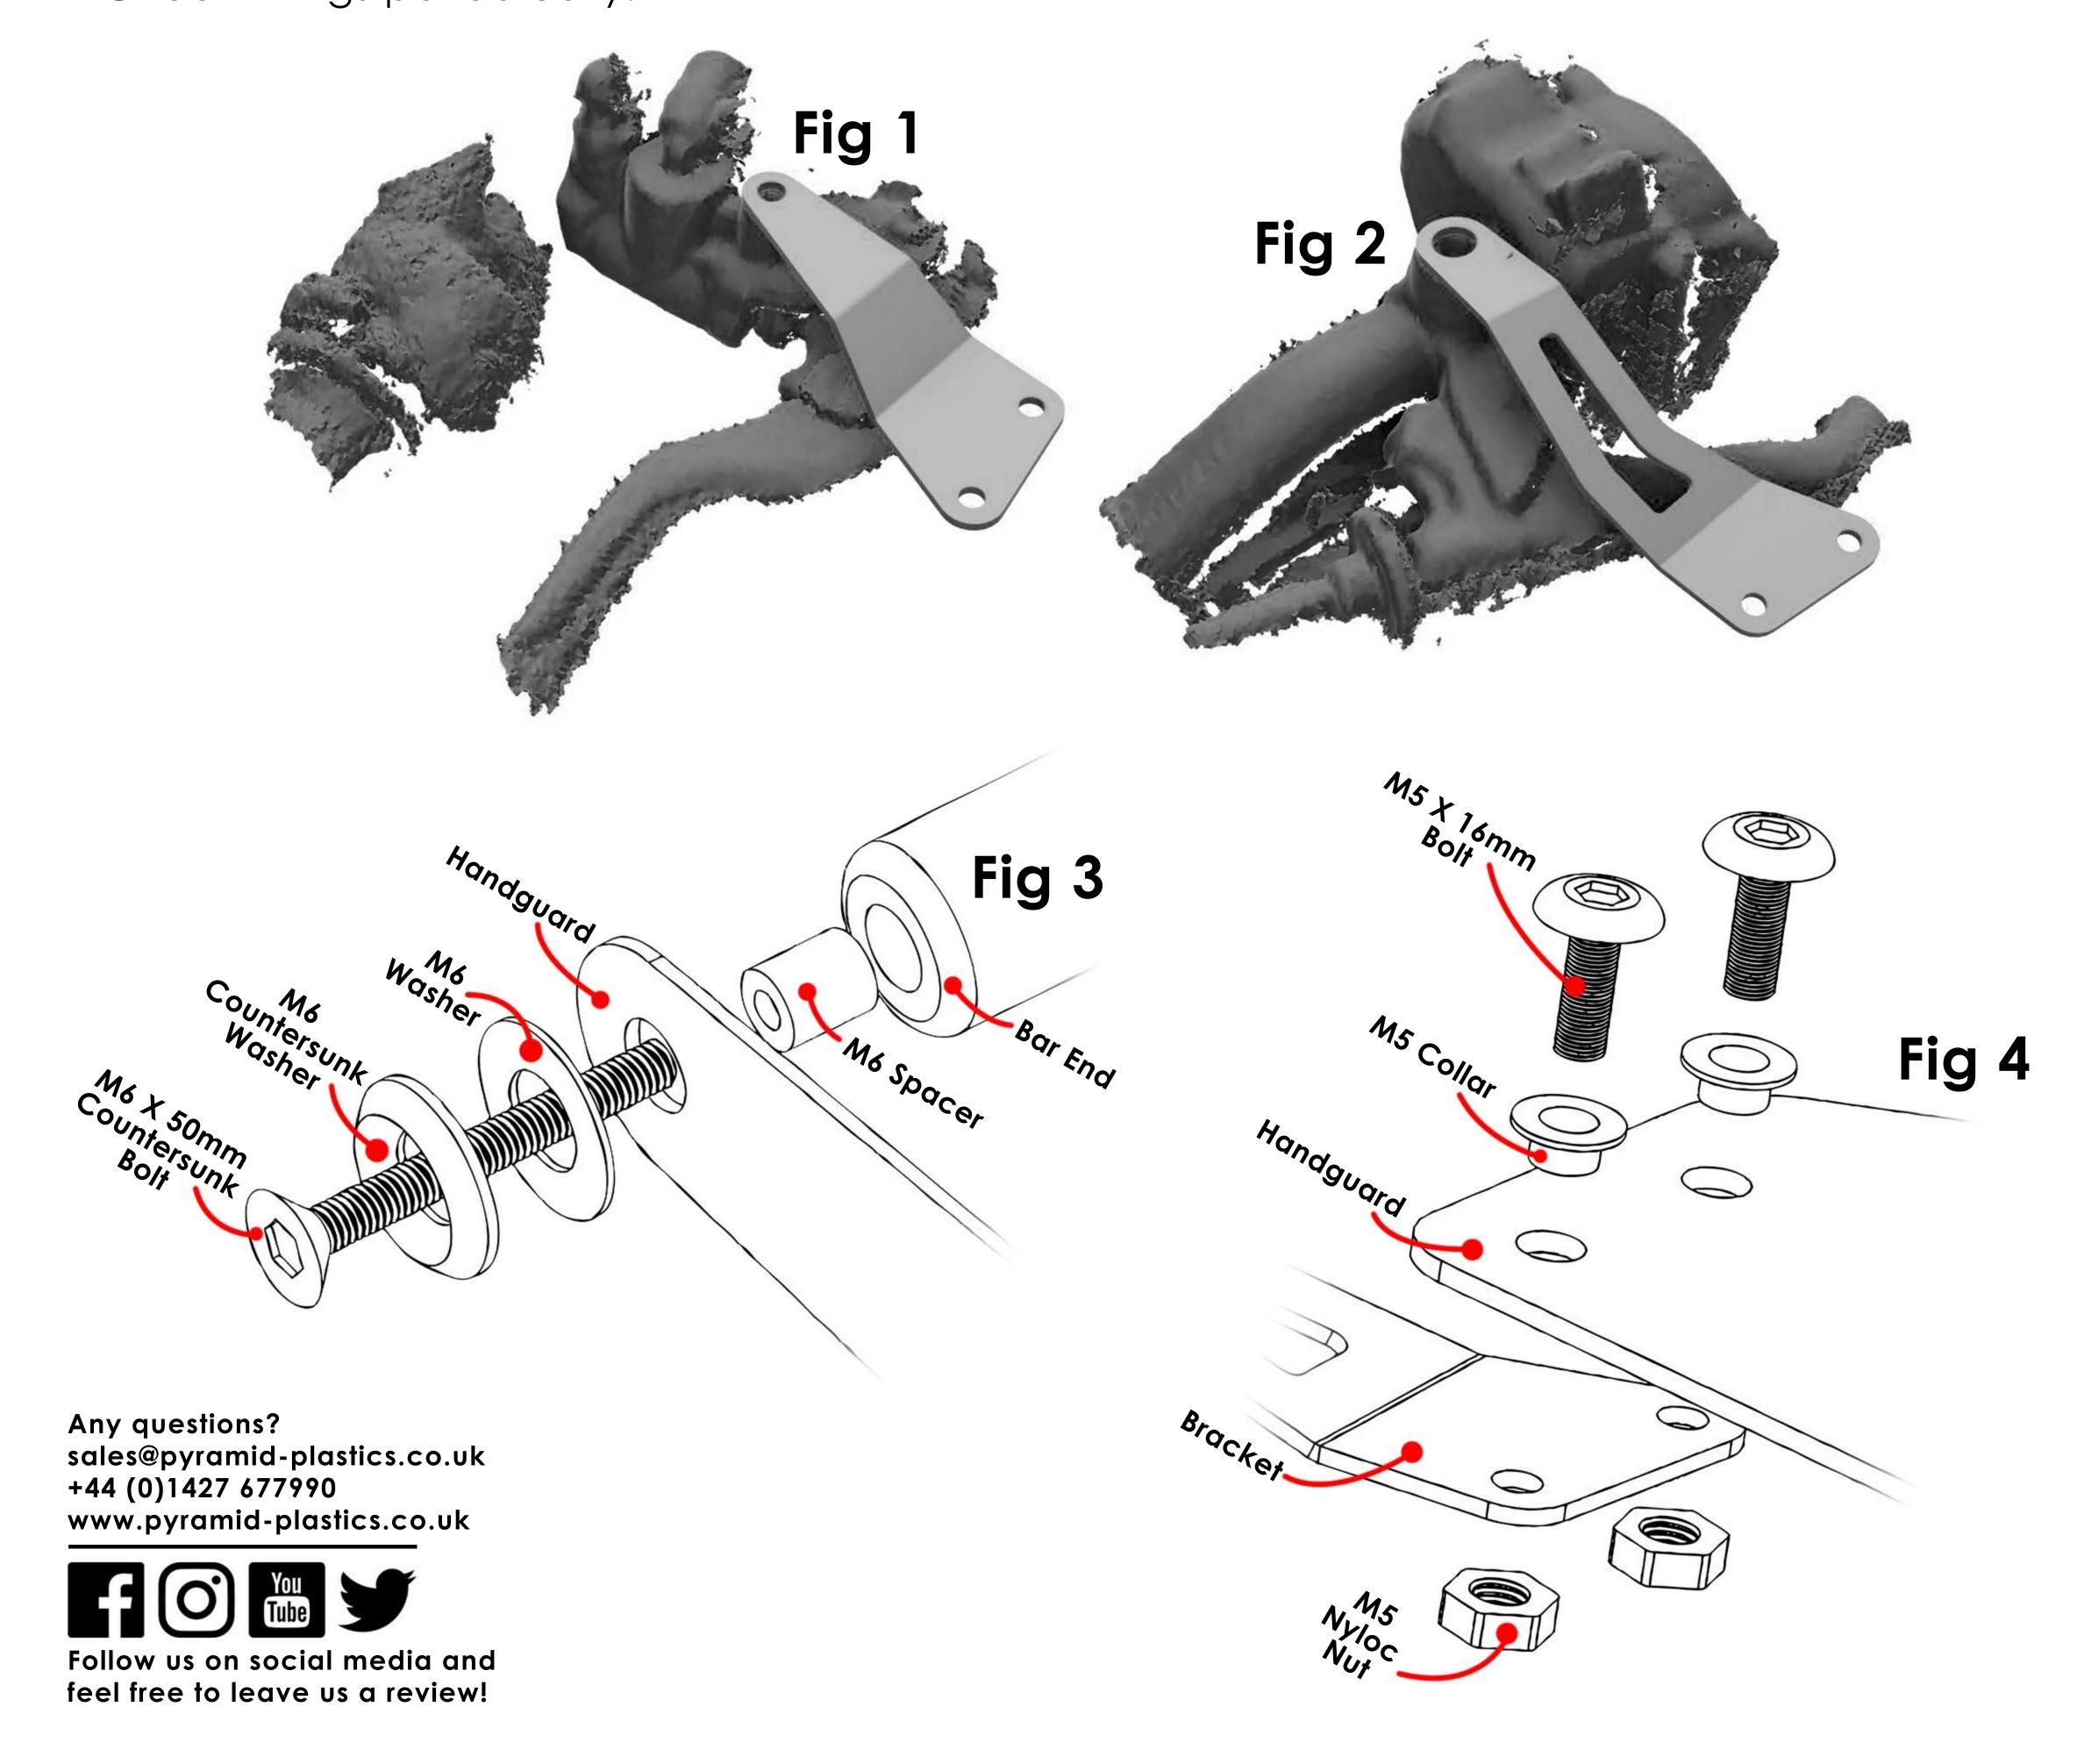

- Remove the bar ends from both sides of the handlebars.
- Remove the left-hand side mirror. Remove the brake fluid reservoir mounting bracket on the right-hand side.
- Loosely attach the smaller bracket to the left-hand side of the bike, underneath the brake fluid reservoir mounting bracket. Loosely attach the larger bracket to the right-hand side of the bike, underneath the mirror mounting point (see Fig 1 & 2).
- Loosely attach the handguards to the bar ends using the M6 fittings supplied (see Fig 3).
- Loosely attach the brackets to the handguards using the M5 fittings supplied (see Fig 4).
- Now tighten all of the fixing points and adjust the left-hand side mirror if needed this can be achieved by adjusting the two nuts on the mounting point of the mirror.
- Check fixings periodically.