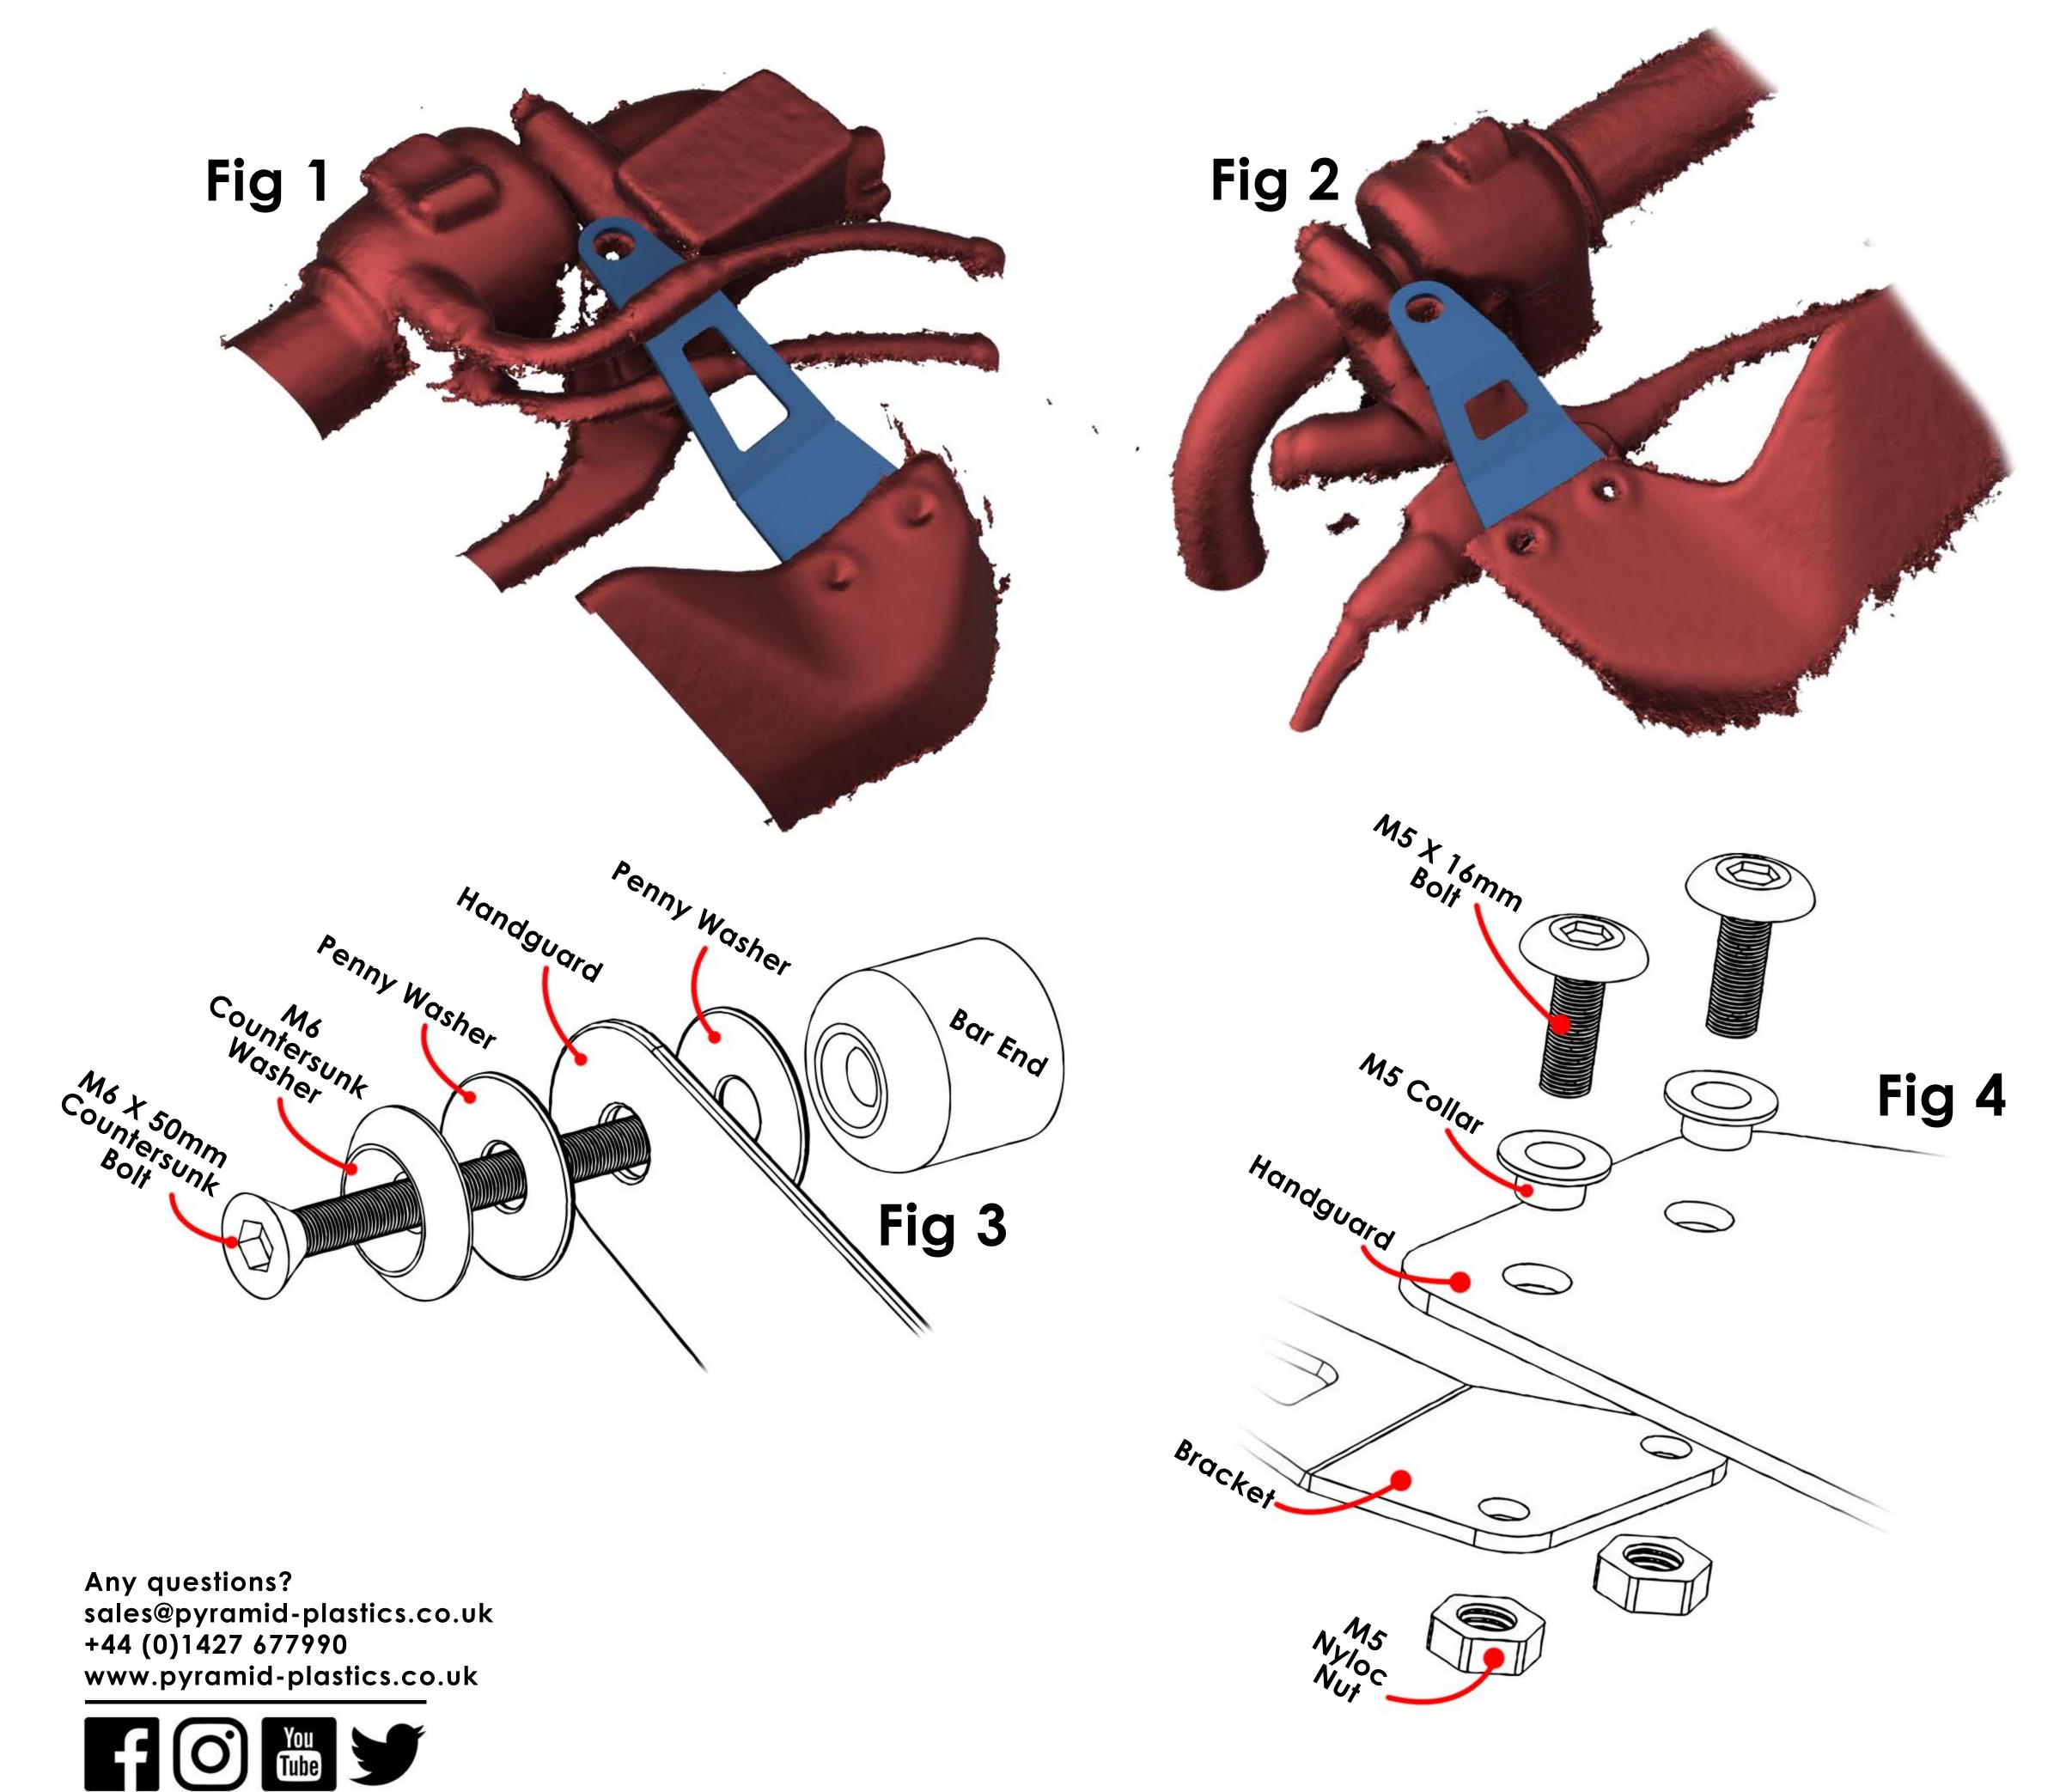

## 30101 Honda MSX125 & Monkey 125 (+) Handguards Fitting Instructions

Kit Includes:

2X C30203 Handguards (pair)
2X CFK30101 Brackets (pair)

2X CBOLM60018 M6 X 50mm Countersunk Bolt 2X CWASM60005 M6 Countersunk Washer

M5 Collar

4X CWASM60008 Penny Washer
4X CBOLM50007 M5 X 16mm Bolt
4X CNUTM50002 M5 Nyloc Nut

• Remove the bar ends from both sides of the handlebars.

• Remove both mirrors.

CSPAM50003

- Loosely attach the brackets underneath the mirror mounting points (see Fig 1 & 2).
- Loosely attach the handguards to the bar ends (see Fig 3 for sequence).
- Loosely attach the brackets to the handguards using the M5 fittings supplied (see Fig 4).
- Now tighten all of the fixing points and adjust the left-hand side mirror if needed this can be achieved by adjusting the two nuts on the mounting point of the mirror.
- Check fixings periodically.