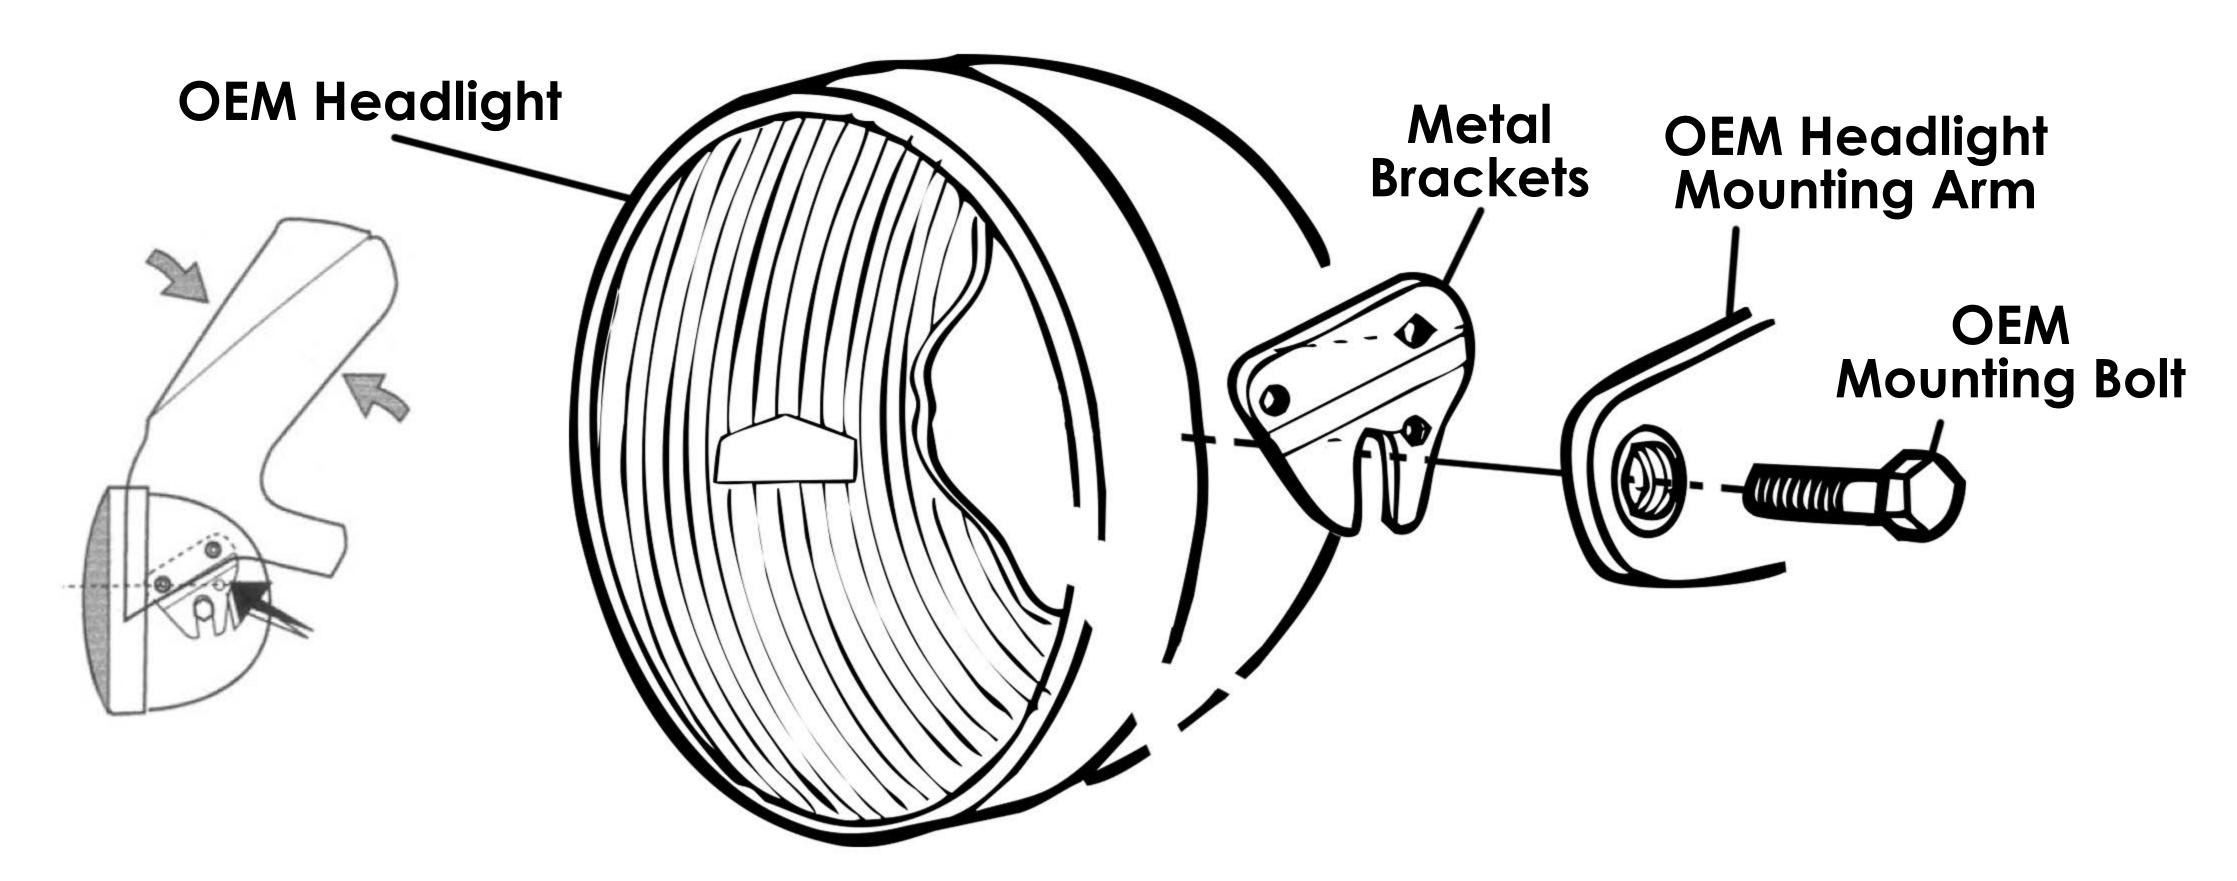

## Fitting notes:

Loosen the OEM side mounting bolts (left & right) on the headlight to create a gap.

Fit the Fly Screen to the Metal Brackets (ID.5) using the M6 x 8mm Bolts (ID.6) & M6 Plastic Washers (ID.8).

The Fly Screen is then fitted in the gap on each side of the headlight (created by loosening the OEM side mounting bolts).

The slots in the Metal Brackets (ID.8) supplied allow for adjustment up and down.