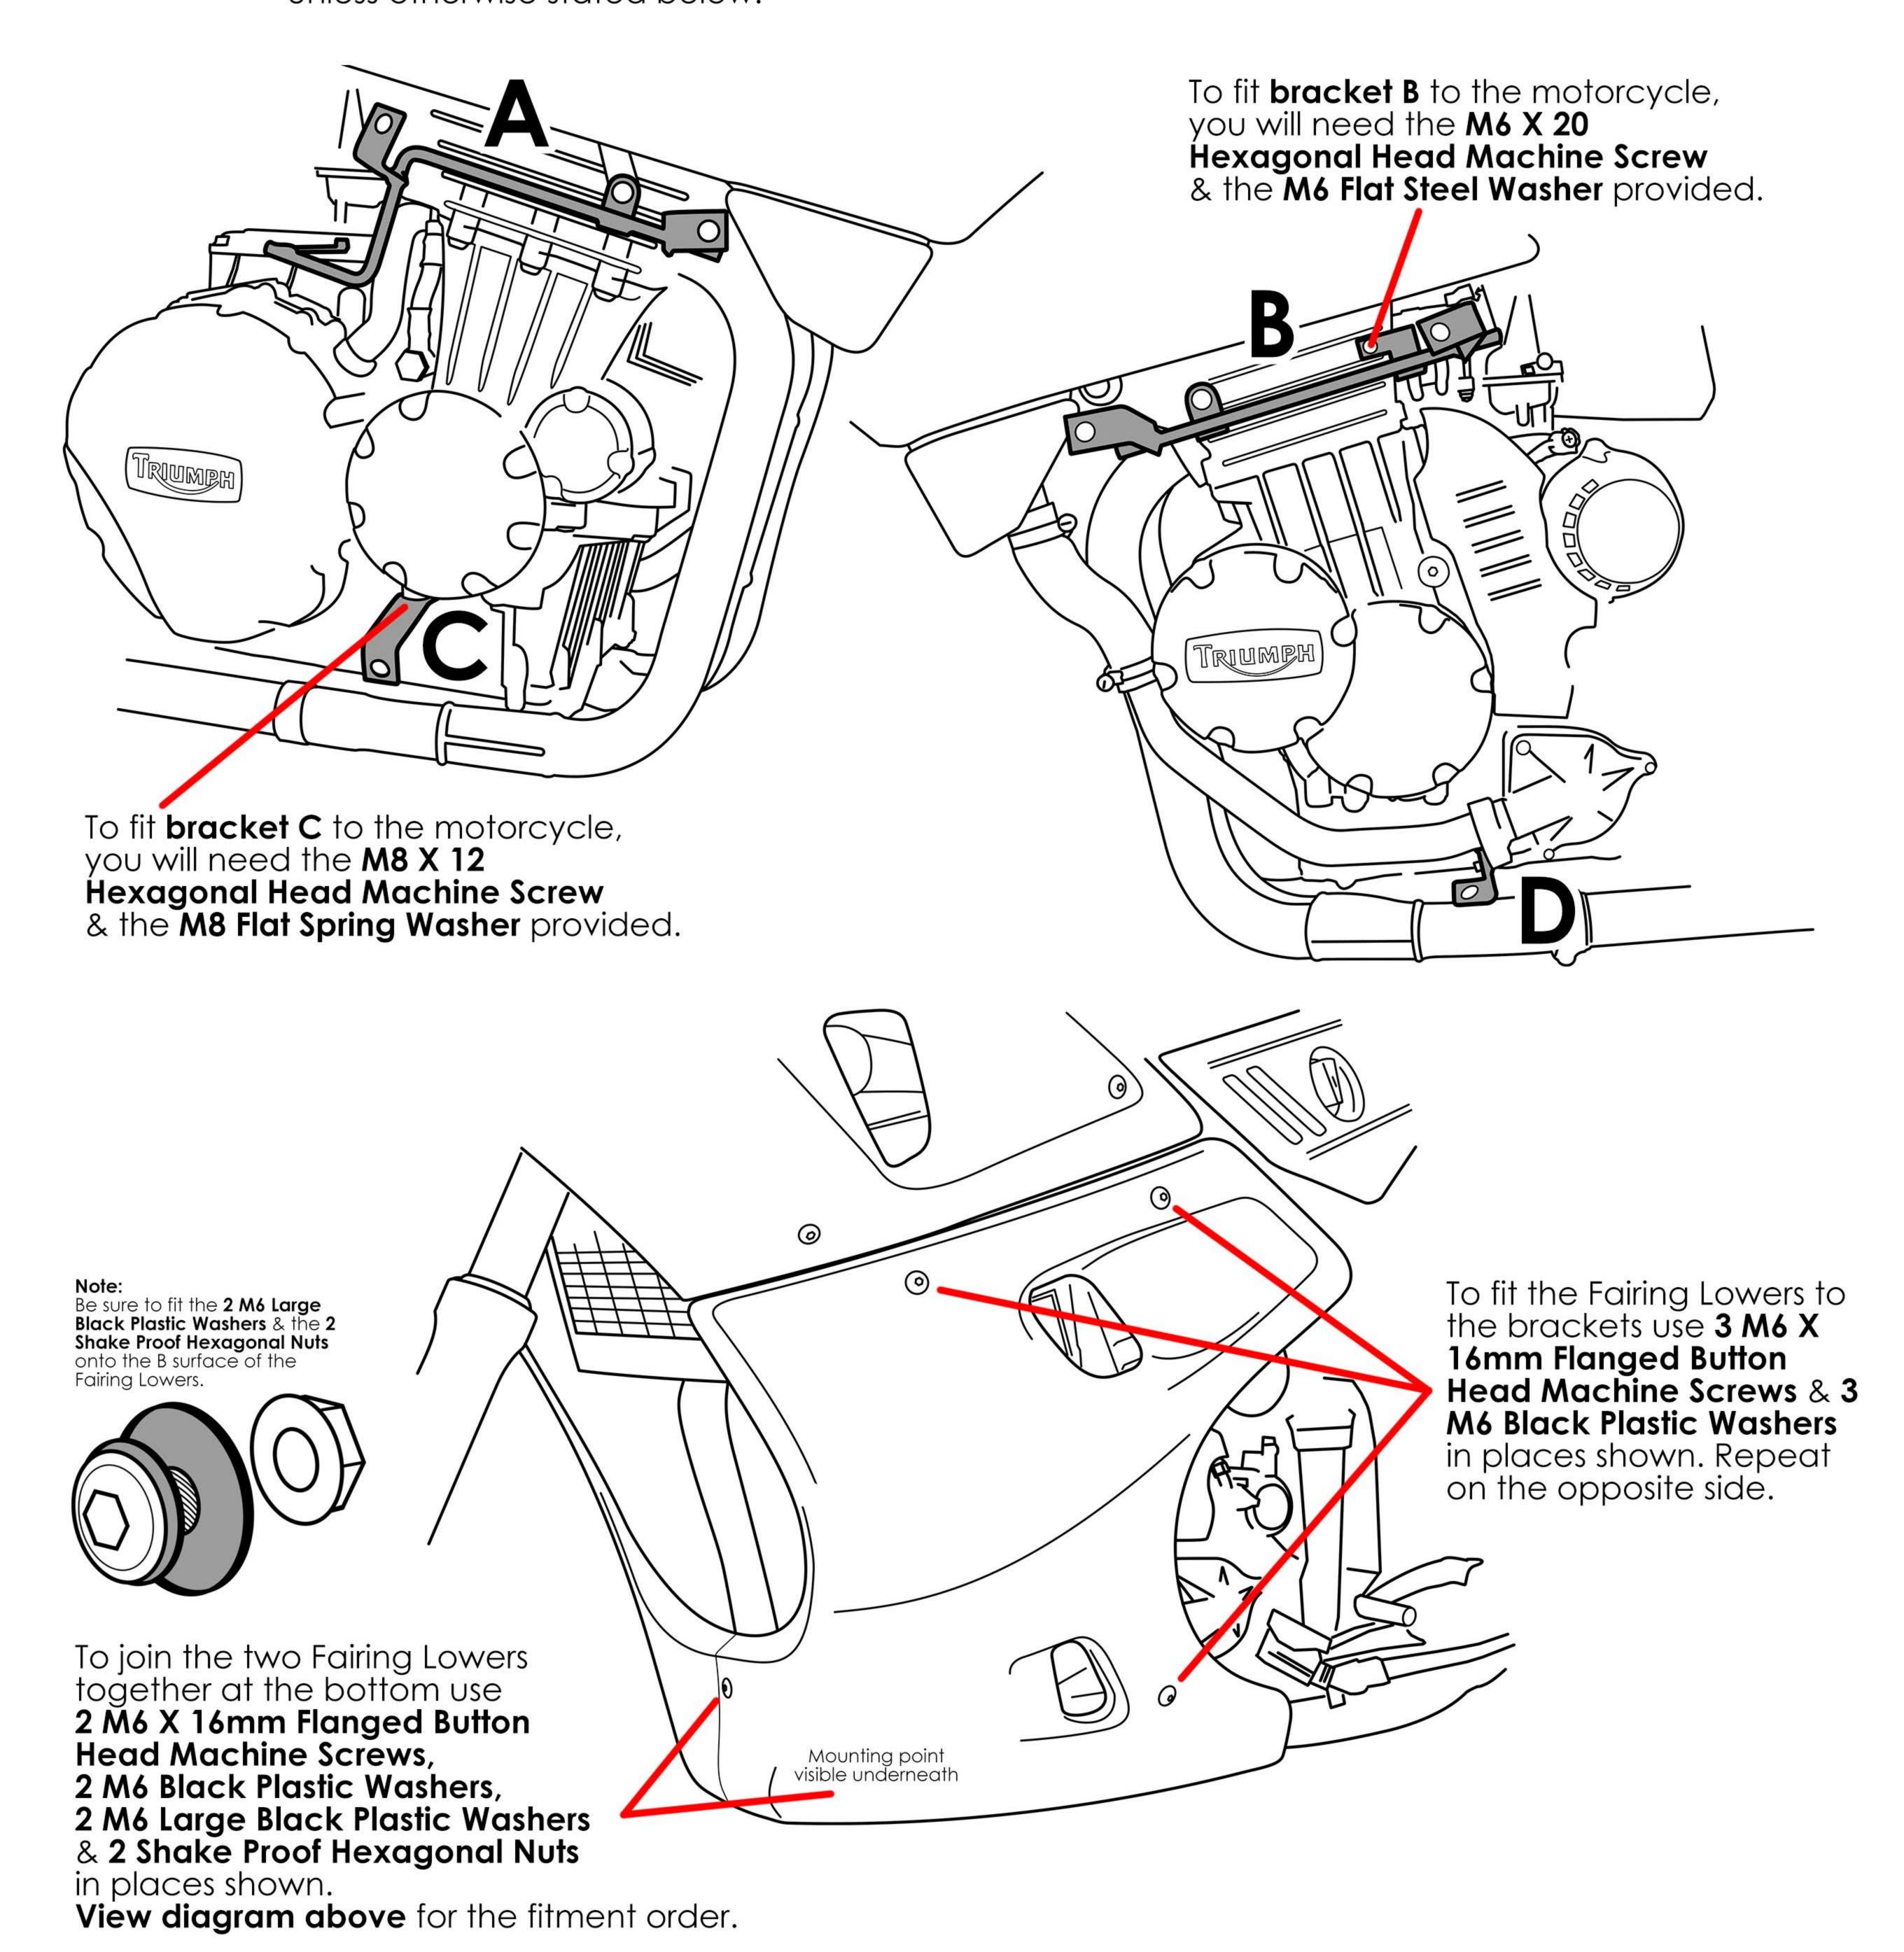

## 260000 Triumph Sprint Fairing Lowers Fitting Instructions

## Kit Includes:

4X Brackets with 6 lug nuts pre-attached CFK260000 + CNUTM60007 8X M6 X 16mm Flanged Button Head Machine Screws CBOLM60008 8X M6 Black Plastic Washers CWASM60003 2X M6 Large Black Plastic Washers CWASM60004 1X M6 Flat Steel Washer CWASM60001 CWASM80003 1X M8 Flat Spring Washer 1X M6 X 20<sub>mm</sub> Hexagonal Head Machine Screw CBOLM60020 1X M8 X 12<sub>mm</sub> Hexagonal Head Machine Screw CBOLM60019 2X M6 Hexagonal Shake Proof Flanged Nuts CNUTM60006

• Fit the 4 brackets to the motorcycle in the places show below (highlighted in grey). All mounting points between the brackets and the motorcycle use exisiting fittings unless otherwise stated below.