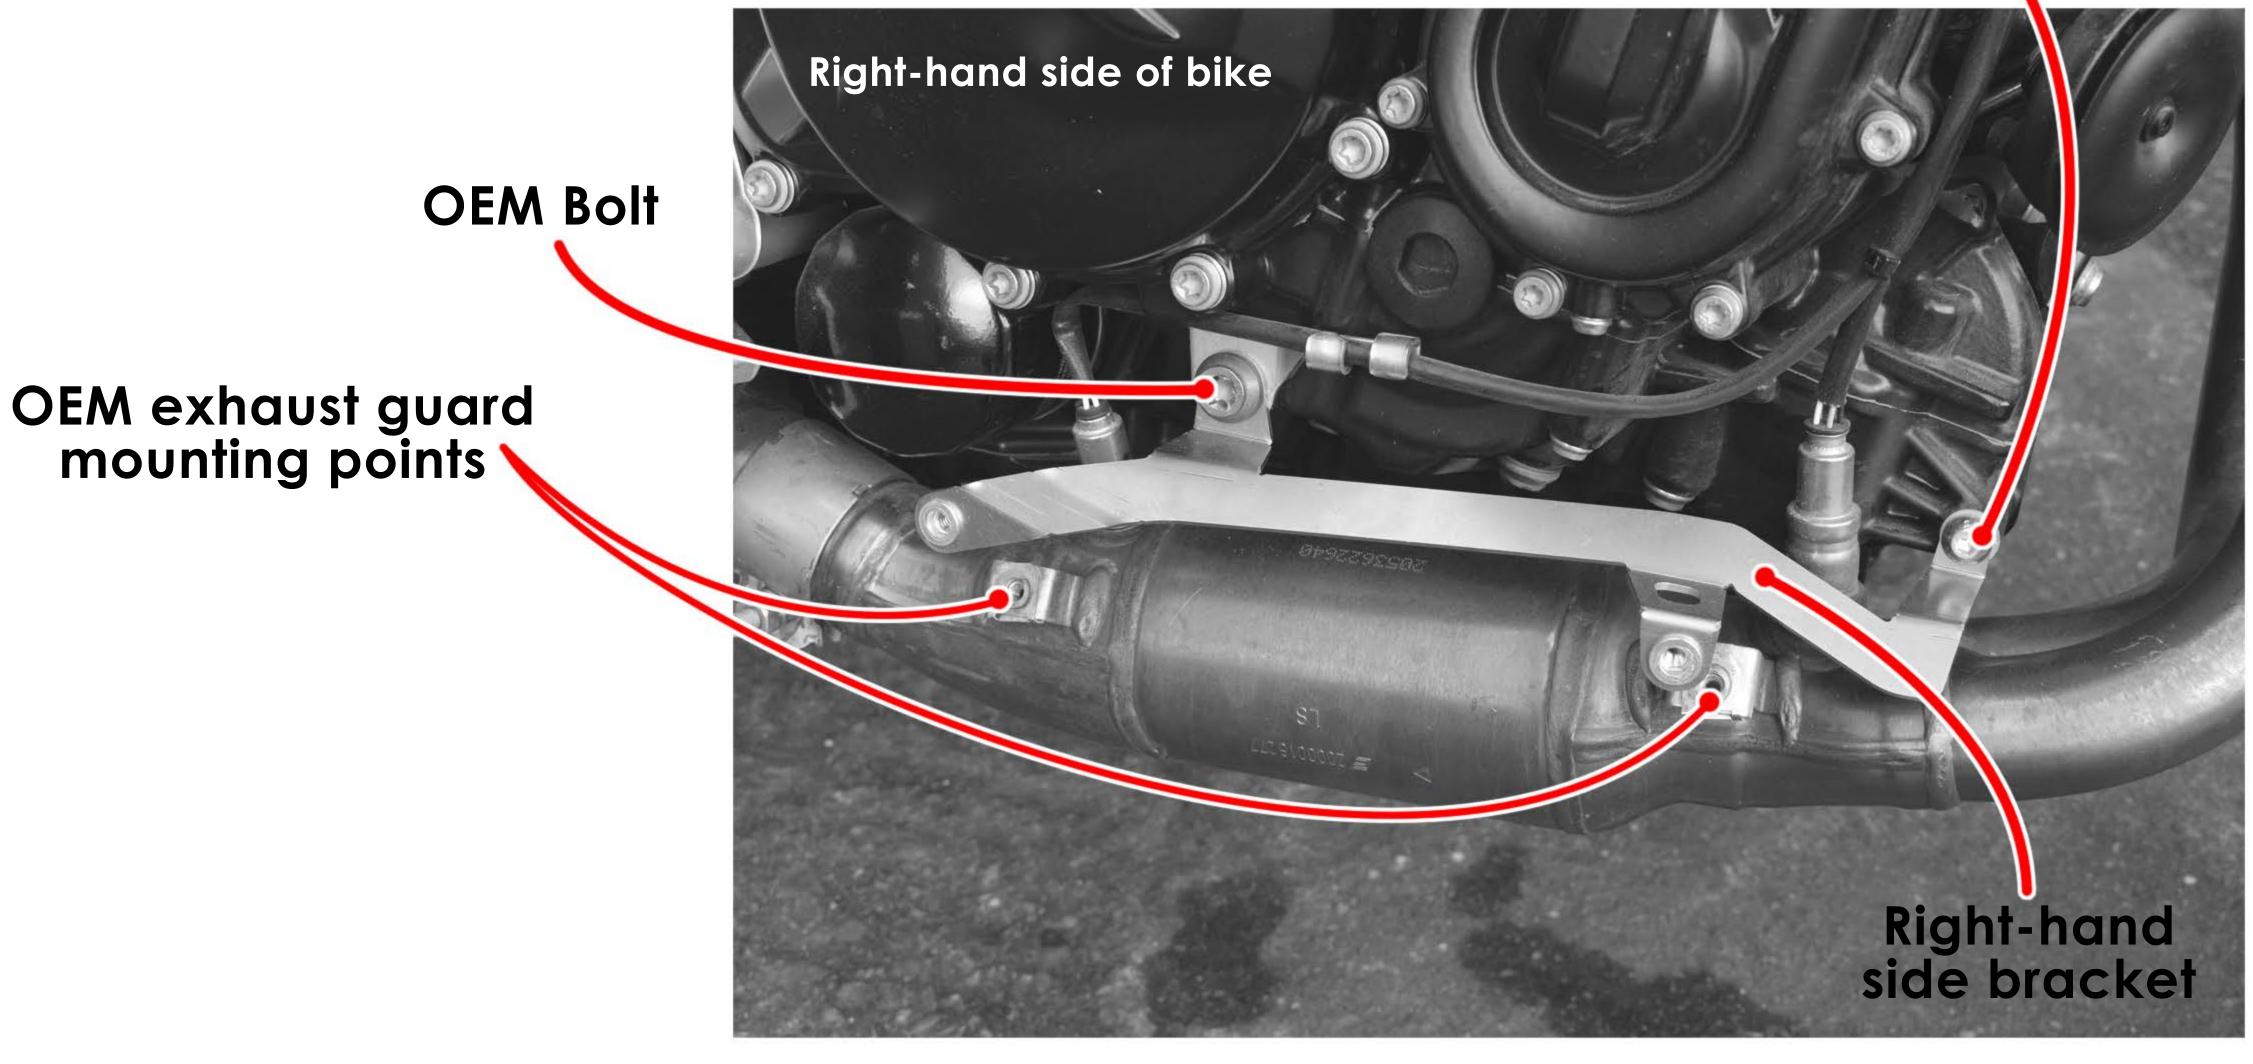

M8 X 20 Hex Head Bolt CBOLM80005

Remove the OEM exhaust guard from the right-hand side of the bike.

Attach the brackets as shown in the images below.

Attach the belly pan to the brackets using the M6 bolts + washers supplied.

Check fixings periodically.

M8 X 20mm **Hex Head Bolt** 

Any questions? sales@pyramid-plastics.co.uk +44 (0)1427 677990 www.pyramid-plastics.co.uk

Follow us on social media and feel free to leave us a review!