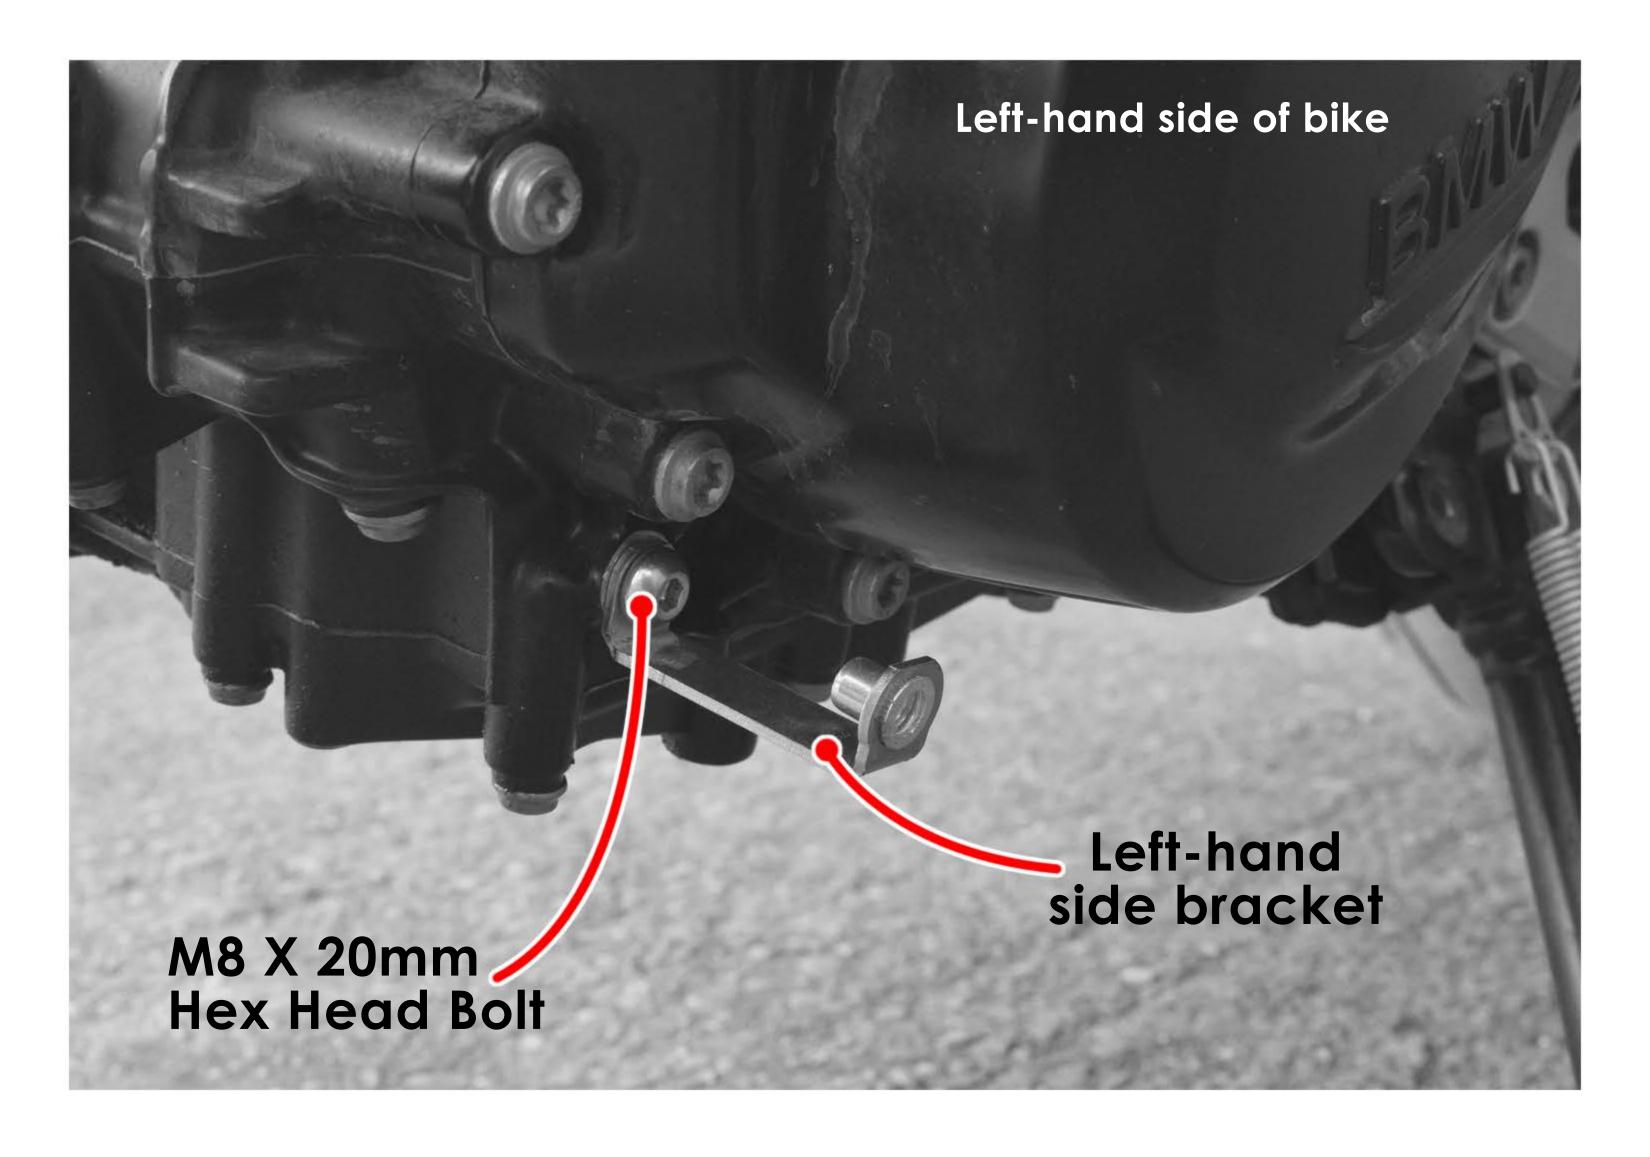

M8 X 20 Hex Head Bolt CBOLM80005

Remove the OEM exhaust guard from the right-hand side of the bike.

Attach the brackets as shown in the images below.

Attach the belly pan to the brackets using the M6 bolts + washers supplied.

Check fixings periodically.

M8 X 20mm **Hex Head Bolt** 

Any questions? sales@pyramid-plastics.co.uk +44 (0)1427 677990 www.pyramid-plastics.co.uk

Follow us on social media and feel free to leave us a review!