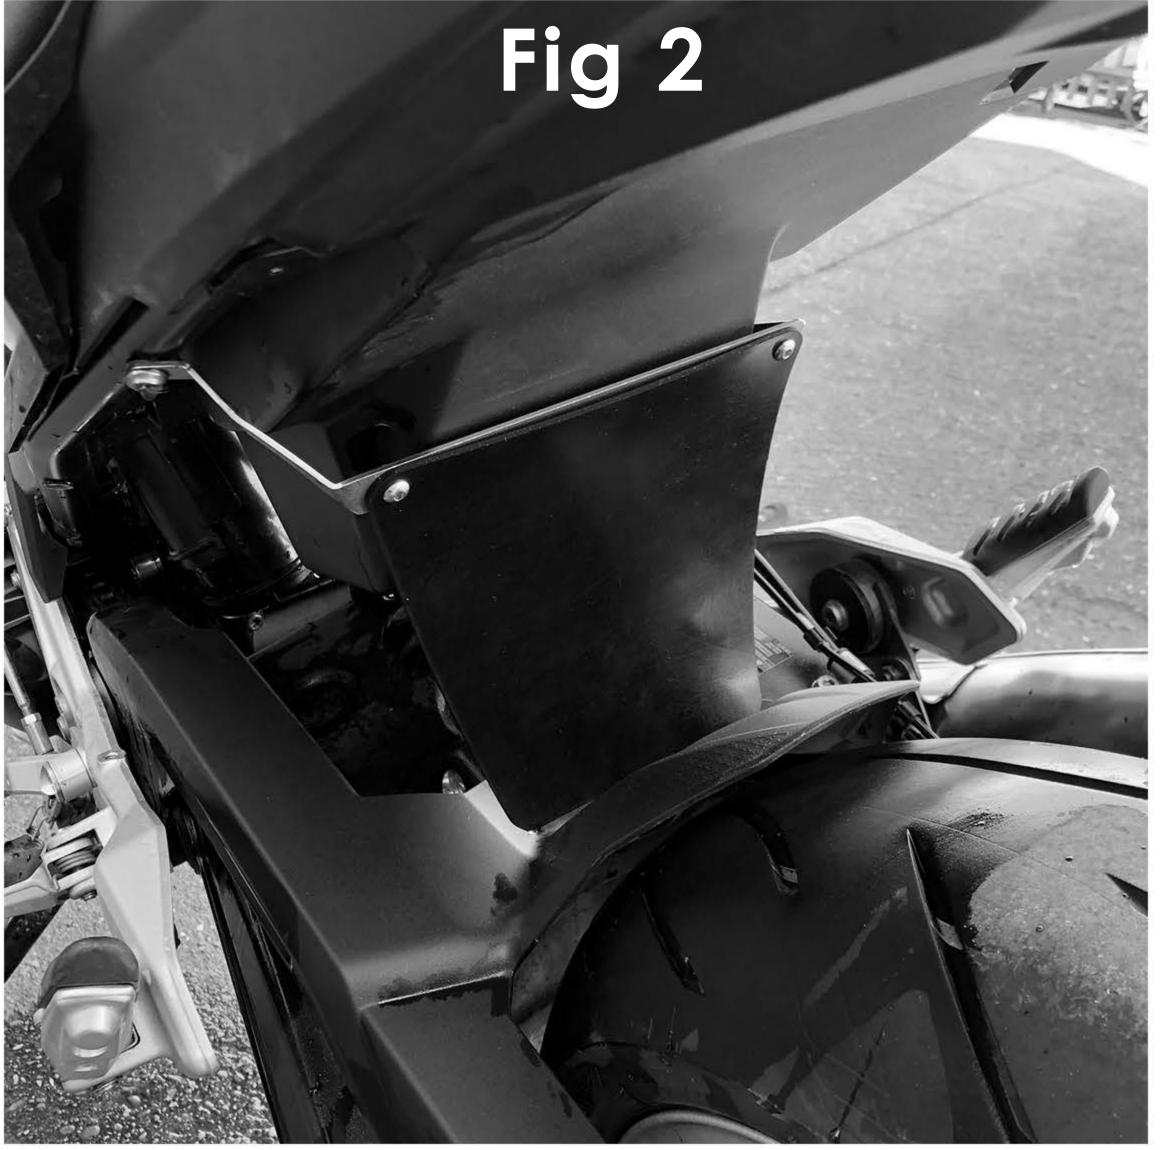

- The Pyramid Shock Shield is simple to fit. Attach the rubber flap to the Bracket using the M5 X
   10mm Stainless Bolts, M5 Stainless Nyloc Nuts & M5 Washers.
- Remove the nut cap and nut from the side of the alternator regulator (see Fig 1). Refit the nut and nut cap with the Pyramid Shock Shield incorperated.
- On the left-hand side of the bike, use the M6 X 12mm Stainless Bolt to attach the other end of the Pyramid Shock Shield (see Fig 2).
- Check fixings periodically.