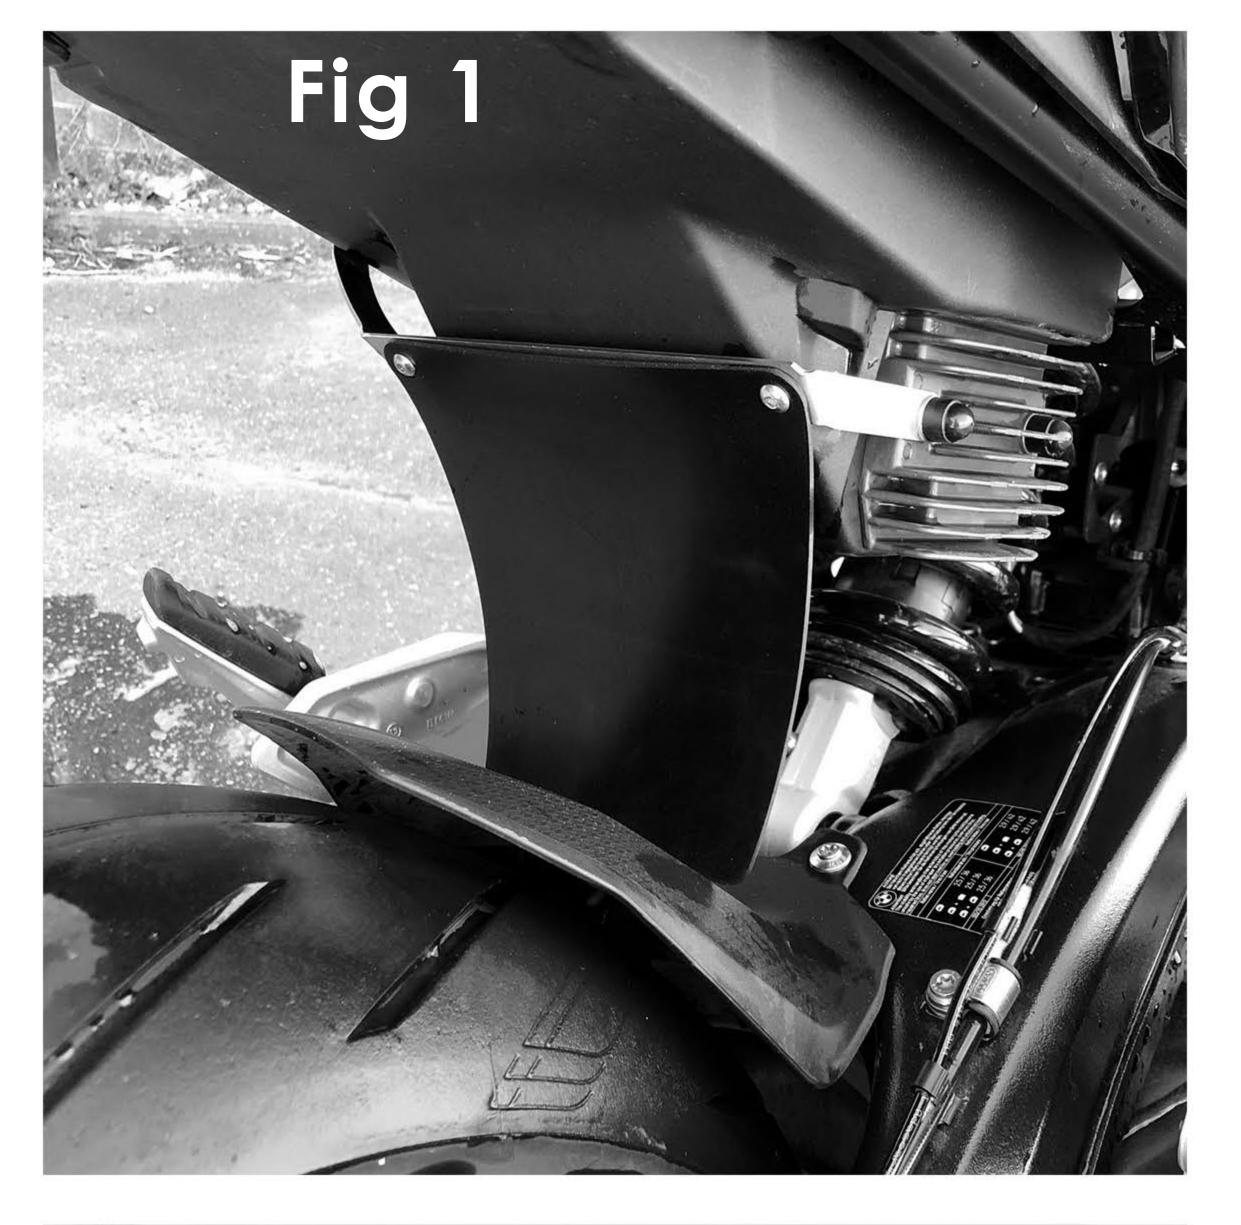

- The Pyramid Shock Shield is simple to fit. Attach the rubber flap to the Bracket using the M5 X
   10mm Stainless Bolts, M5 Stainless Nyloc Nuts & M5 Washers.
- Remove the nut cap and nut from the side of the alternator regulator (see Fig 1). Refit the nut and nut cap with the Pyramid Shock Shield incorperated.
- On the left-hand side of the bike, use the M6 X 12mm Stainless Bolt to attach the other end of the Pyramid Shock Shield (see Fig 2).
- Check fixings periodically.