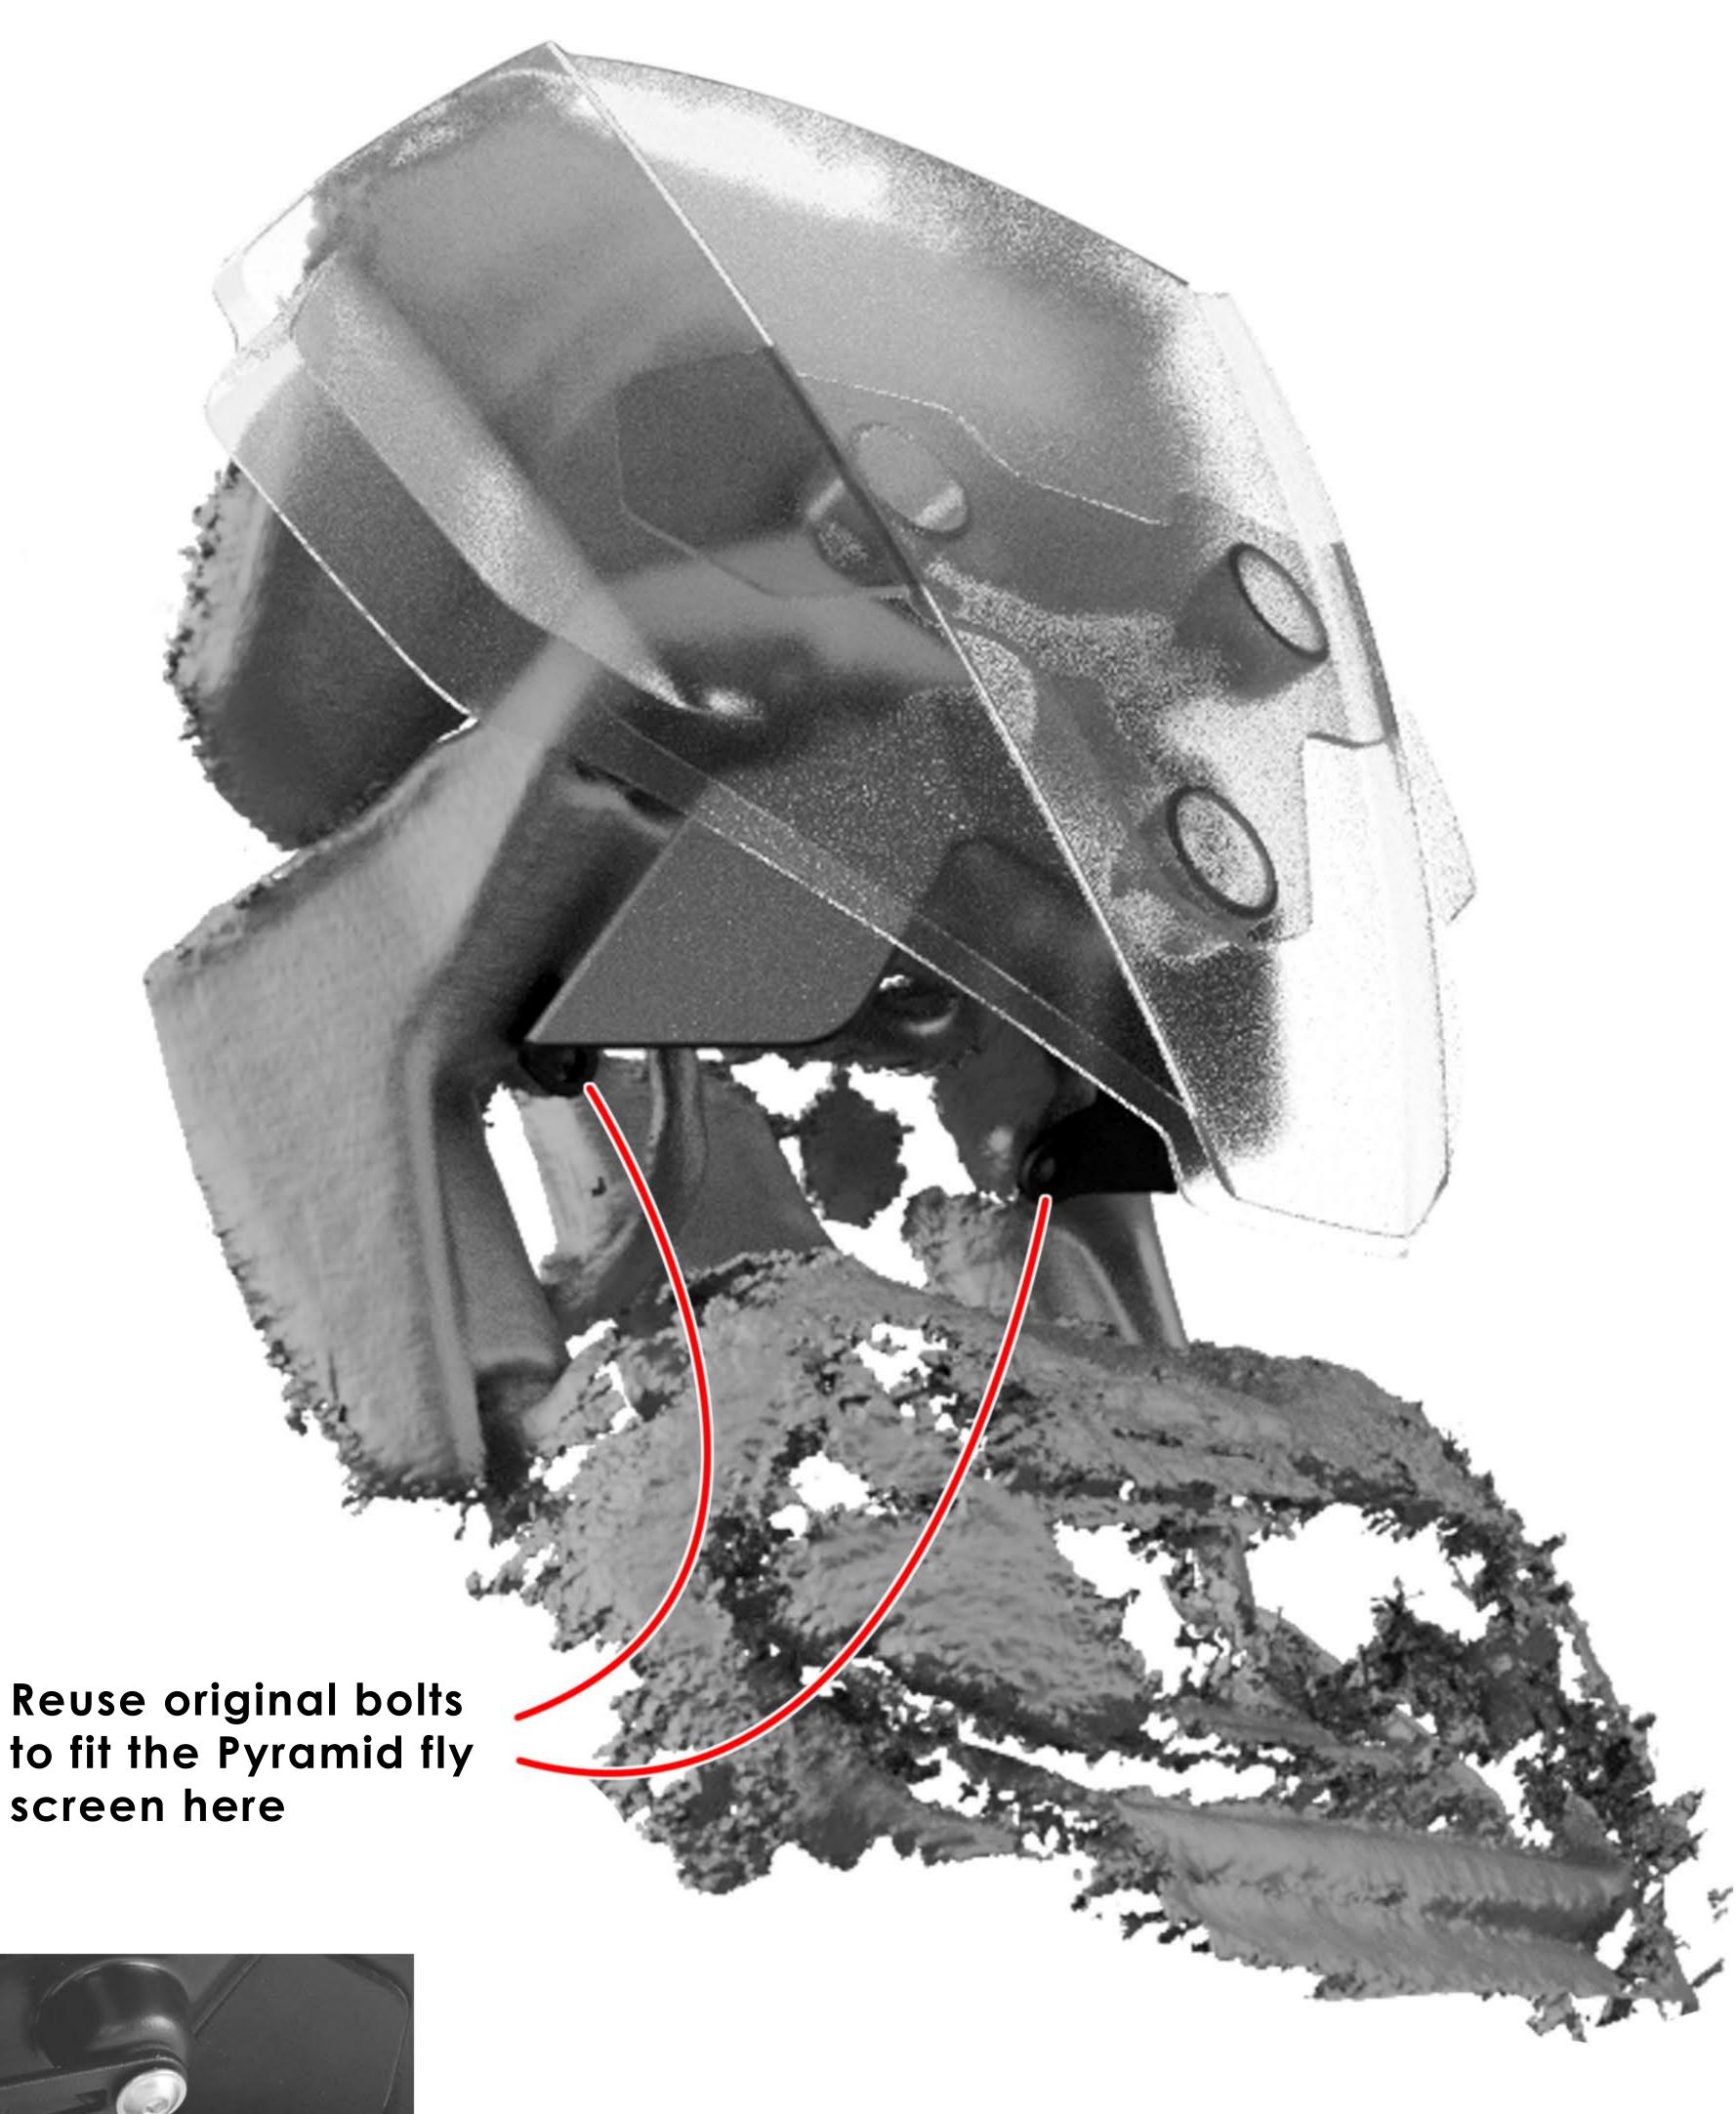

• Remove the OEM plastic cowling and fit the Pyramid fly screen as shown below (use original bolts).

Any questions?

Check fixings periodically.

sales@pyramid-plastics.co.uk +44 (0)1427 677990 www.pyramid-plastics.co.uk