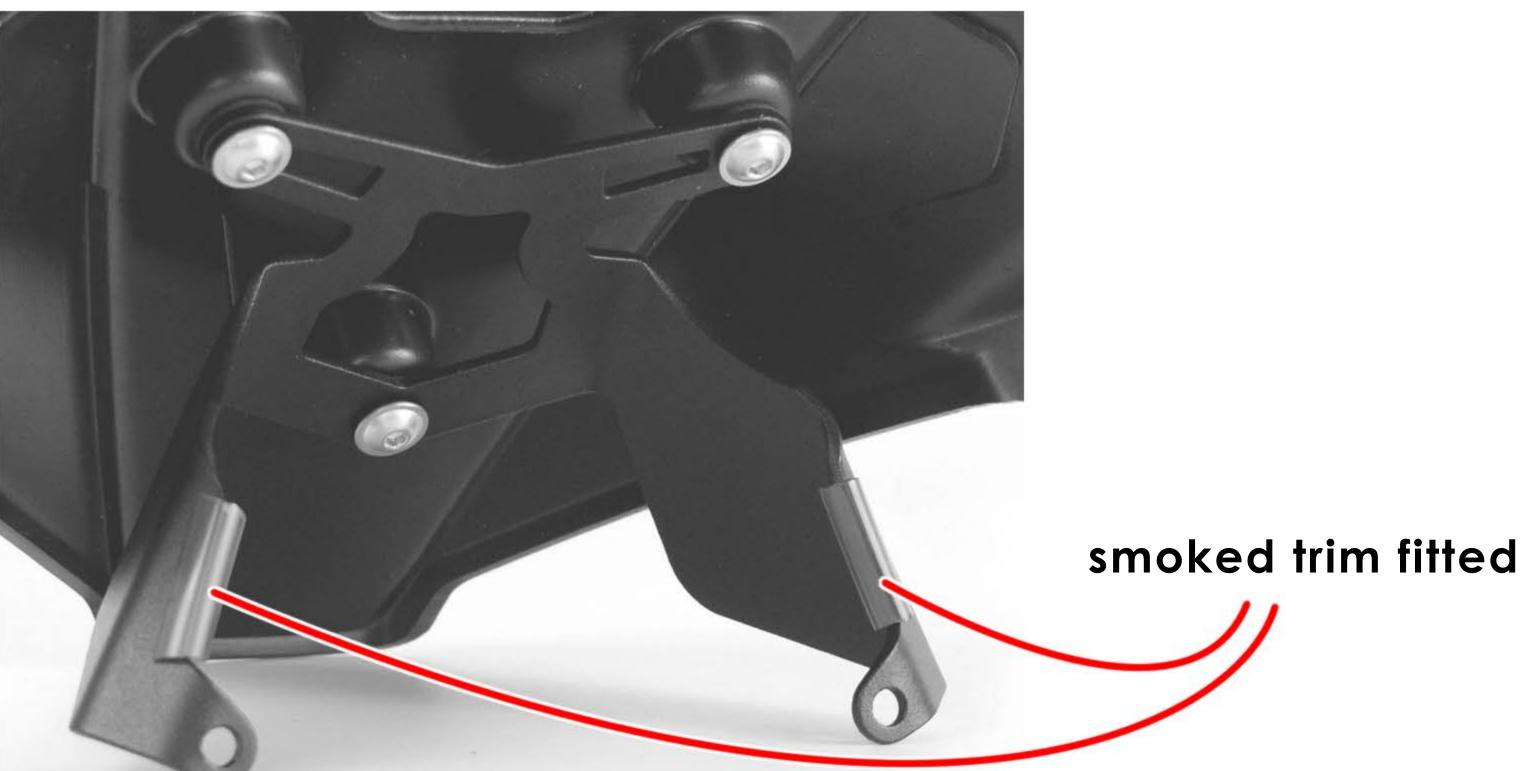

## Kit Includes:

C22160 Fly Screen Bracket CFK24091

M5 X 16mm Stainless Bolt 3X **CBOLM50008** CNUTM50001 **M5** Rubber Anchor Nut 3X

**3X** CWASM50001 M5 Washer

**2X** C08021 Smoked Trim (30mm length)

• Attach the Pyramid fly screen to the bracket using the M5 fixings supplied. Fit the smoked trim as shown below.