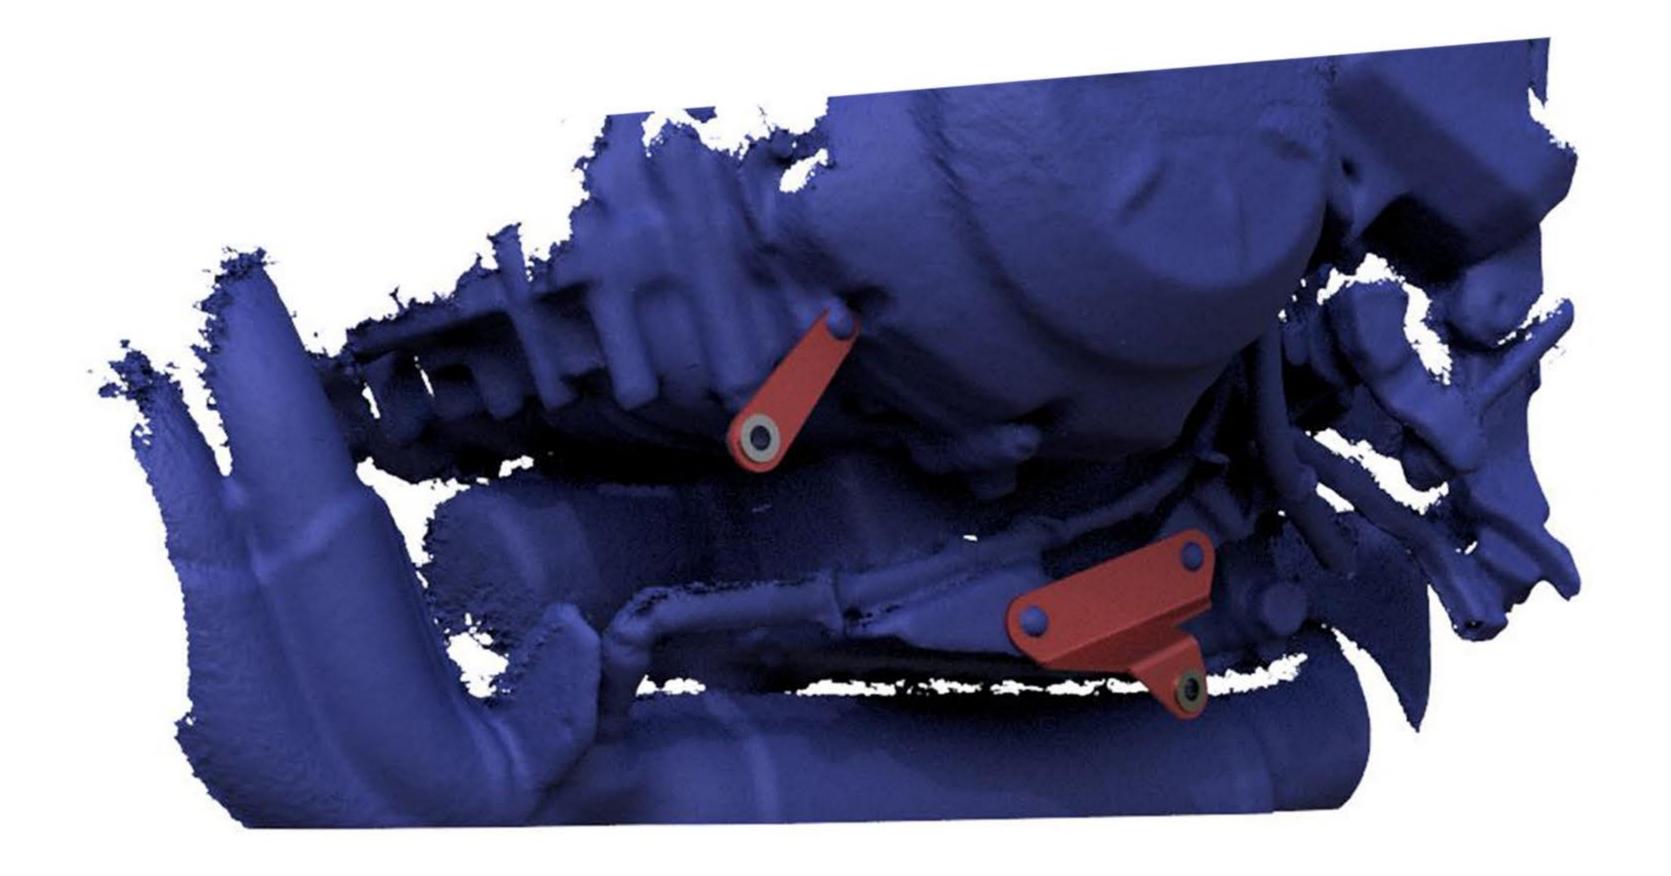

Attach the brackets provided using the OEM fittings as shown in the images below.

Attach the Pyramid belly pan to the brackets using the remaining fixings provided.

Fully tighten all mounting points. Ensure fixings are checked periodically.