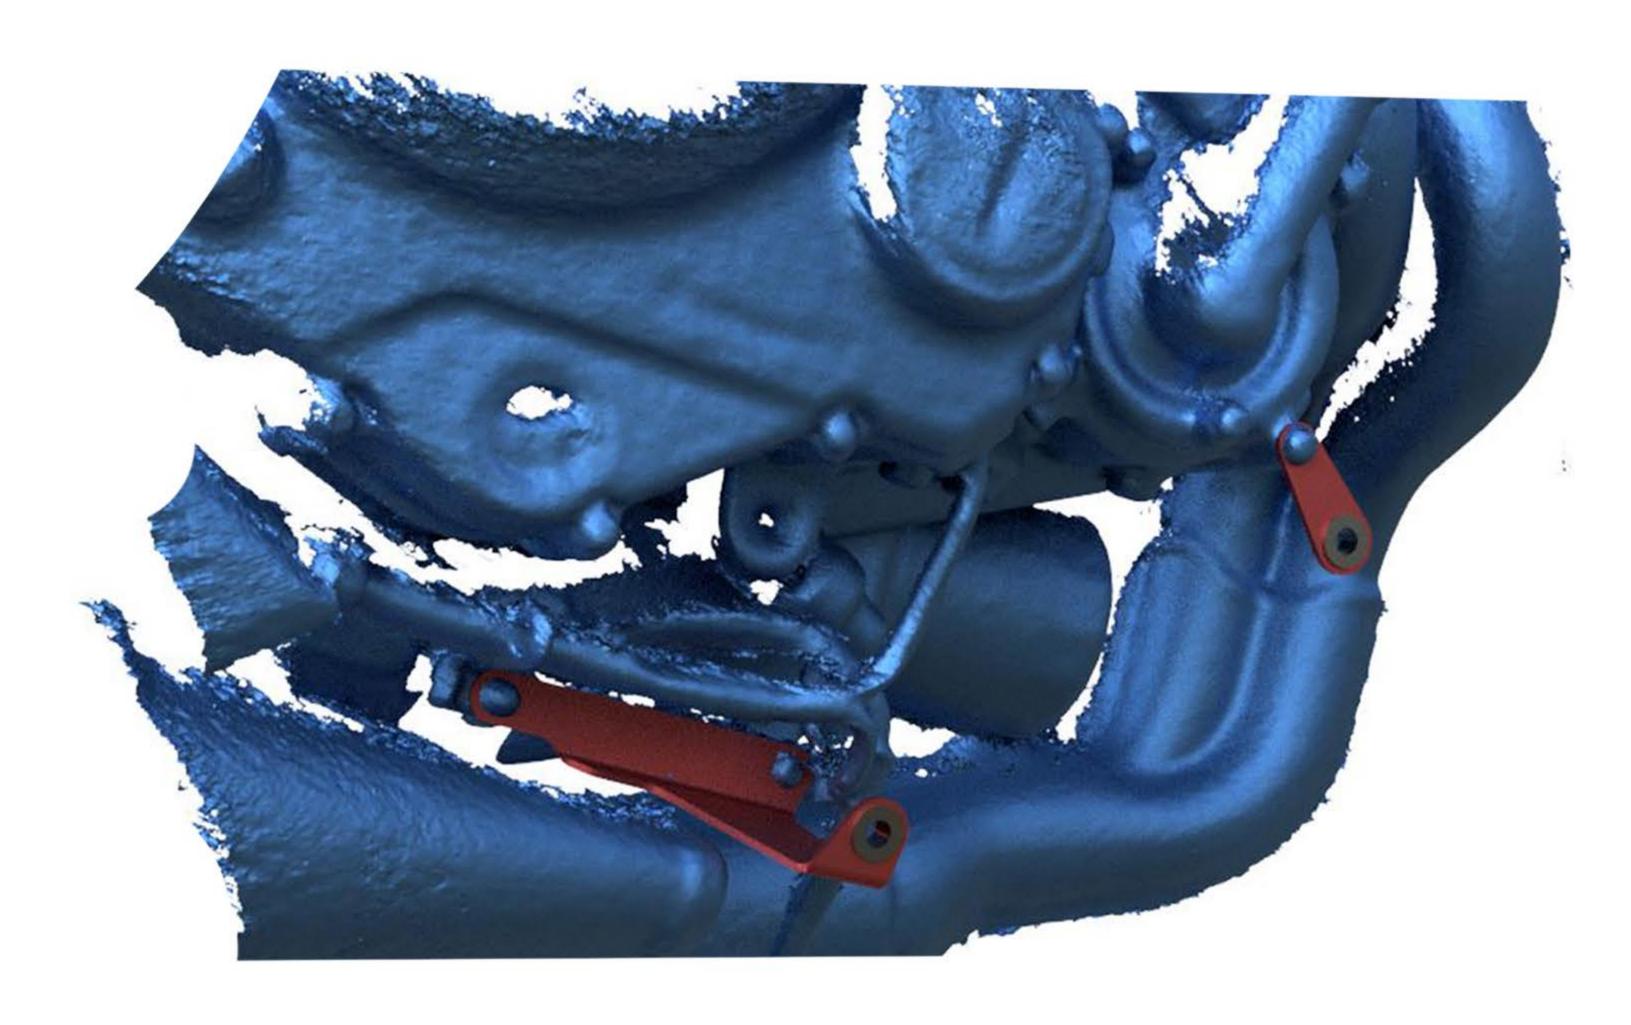

Attach the brackets provided using the OEM fittings as shown in the images below.

Attach the Pyramid belly pan to the brackets using the remaining fixings provided.

Fully tighten all mounting points. Ensure fixings are checked periodically.