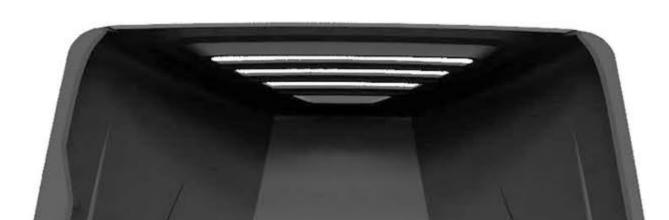

Attach the brackets using the OEM bolts on the bike (see Fig 1 & 2).

Attach the Belly Pan to the brackets using the M6 x 16mm bolts and M6 washers supplied.

Check fixings periodically.

Heat shield tape to be fitted in this area on the inside of the belly pan.