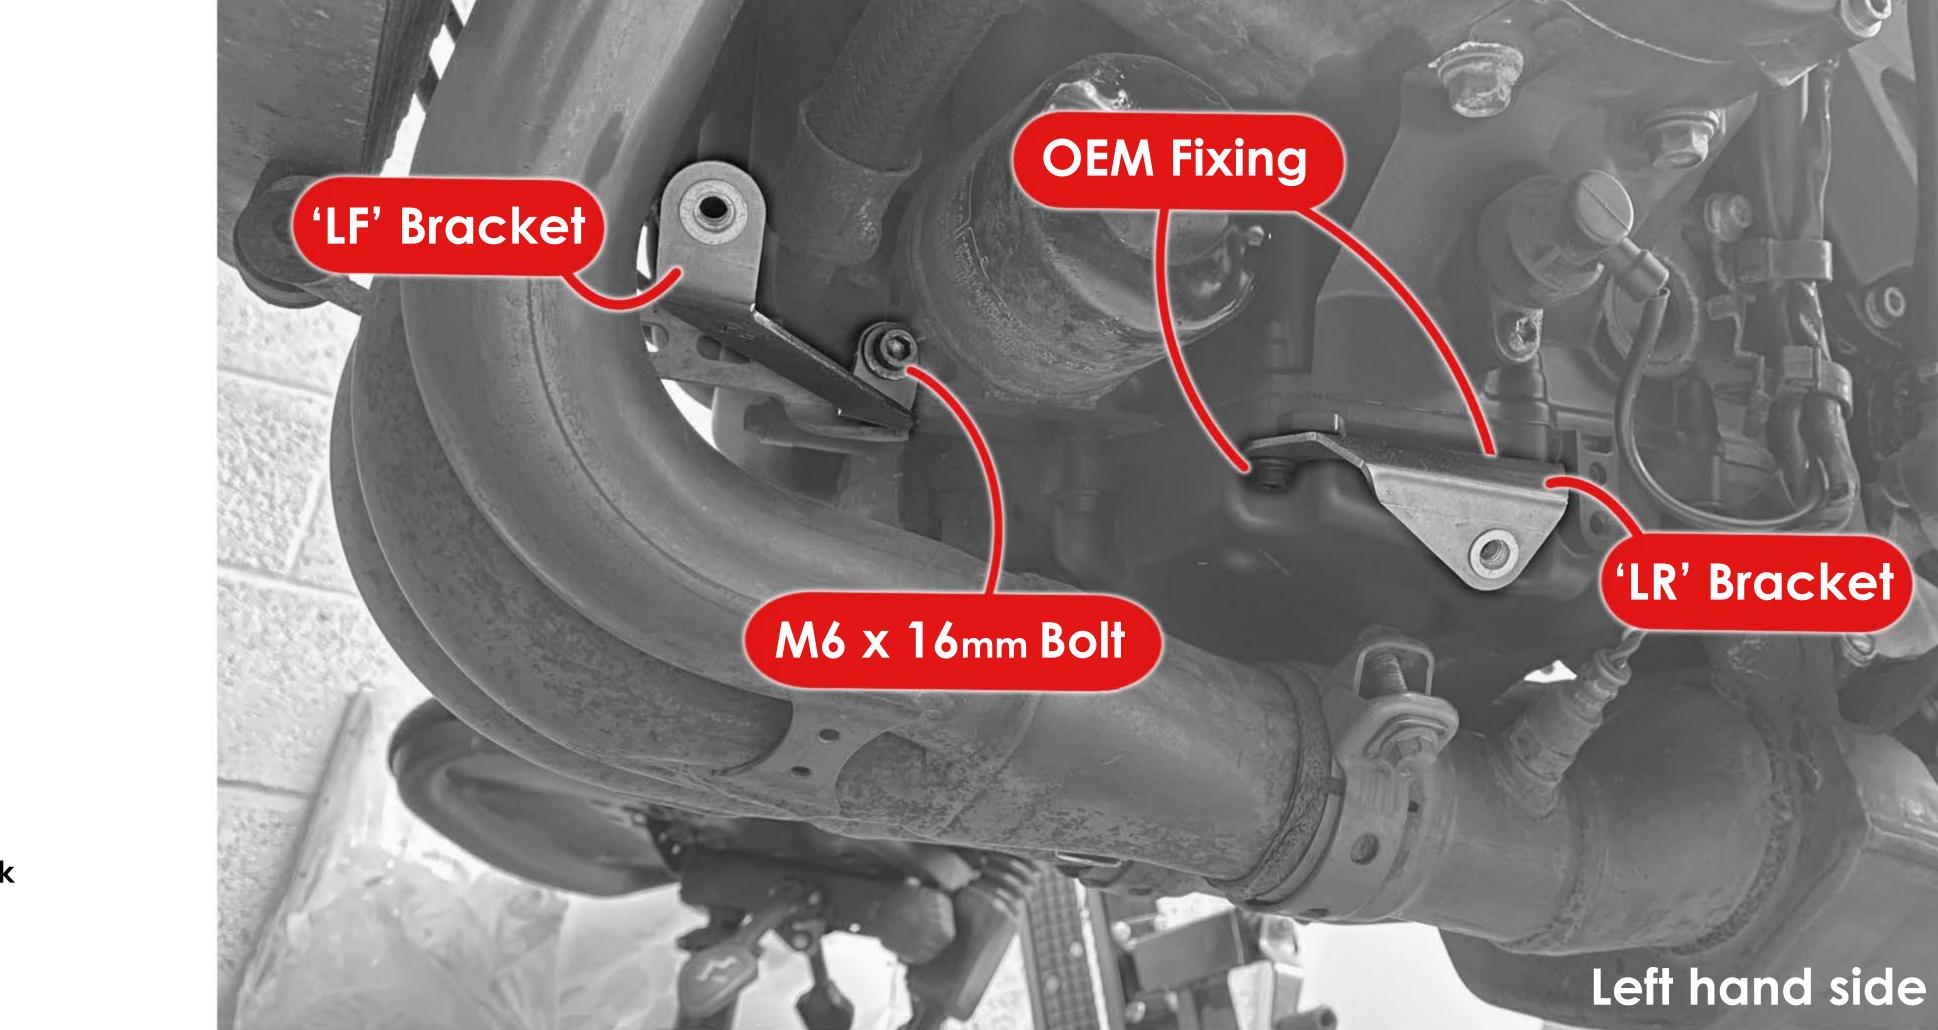

Attach the brackets using the OEM bolts on the bike (see Fig 1 & 2).

Attach the Belly Pan to the brackets using the M6 x 16mm bolts and M6 washers supplied.

Check fixings periodically.

Heat shield tape to be fitted in this area on the inside of the belly pan.