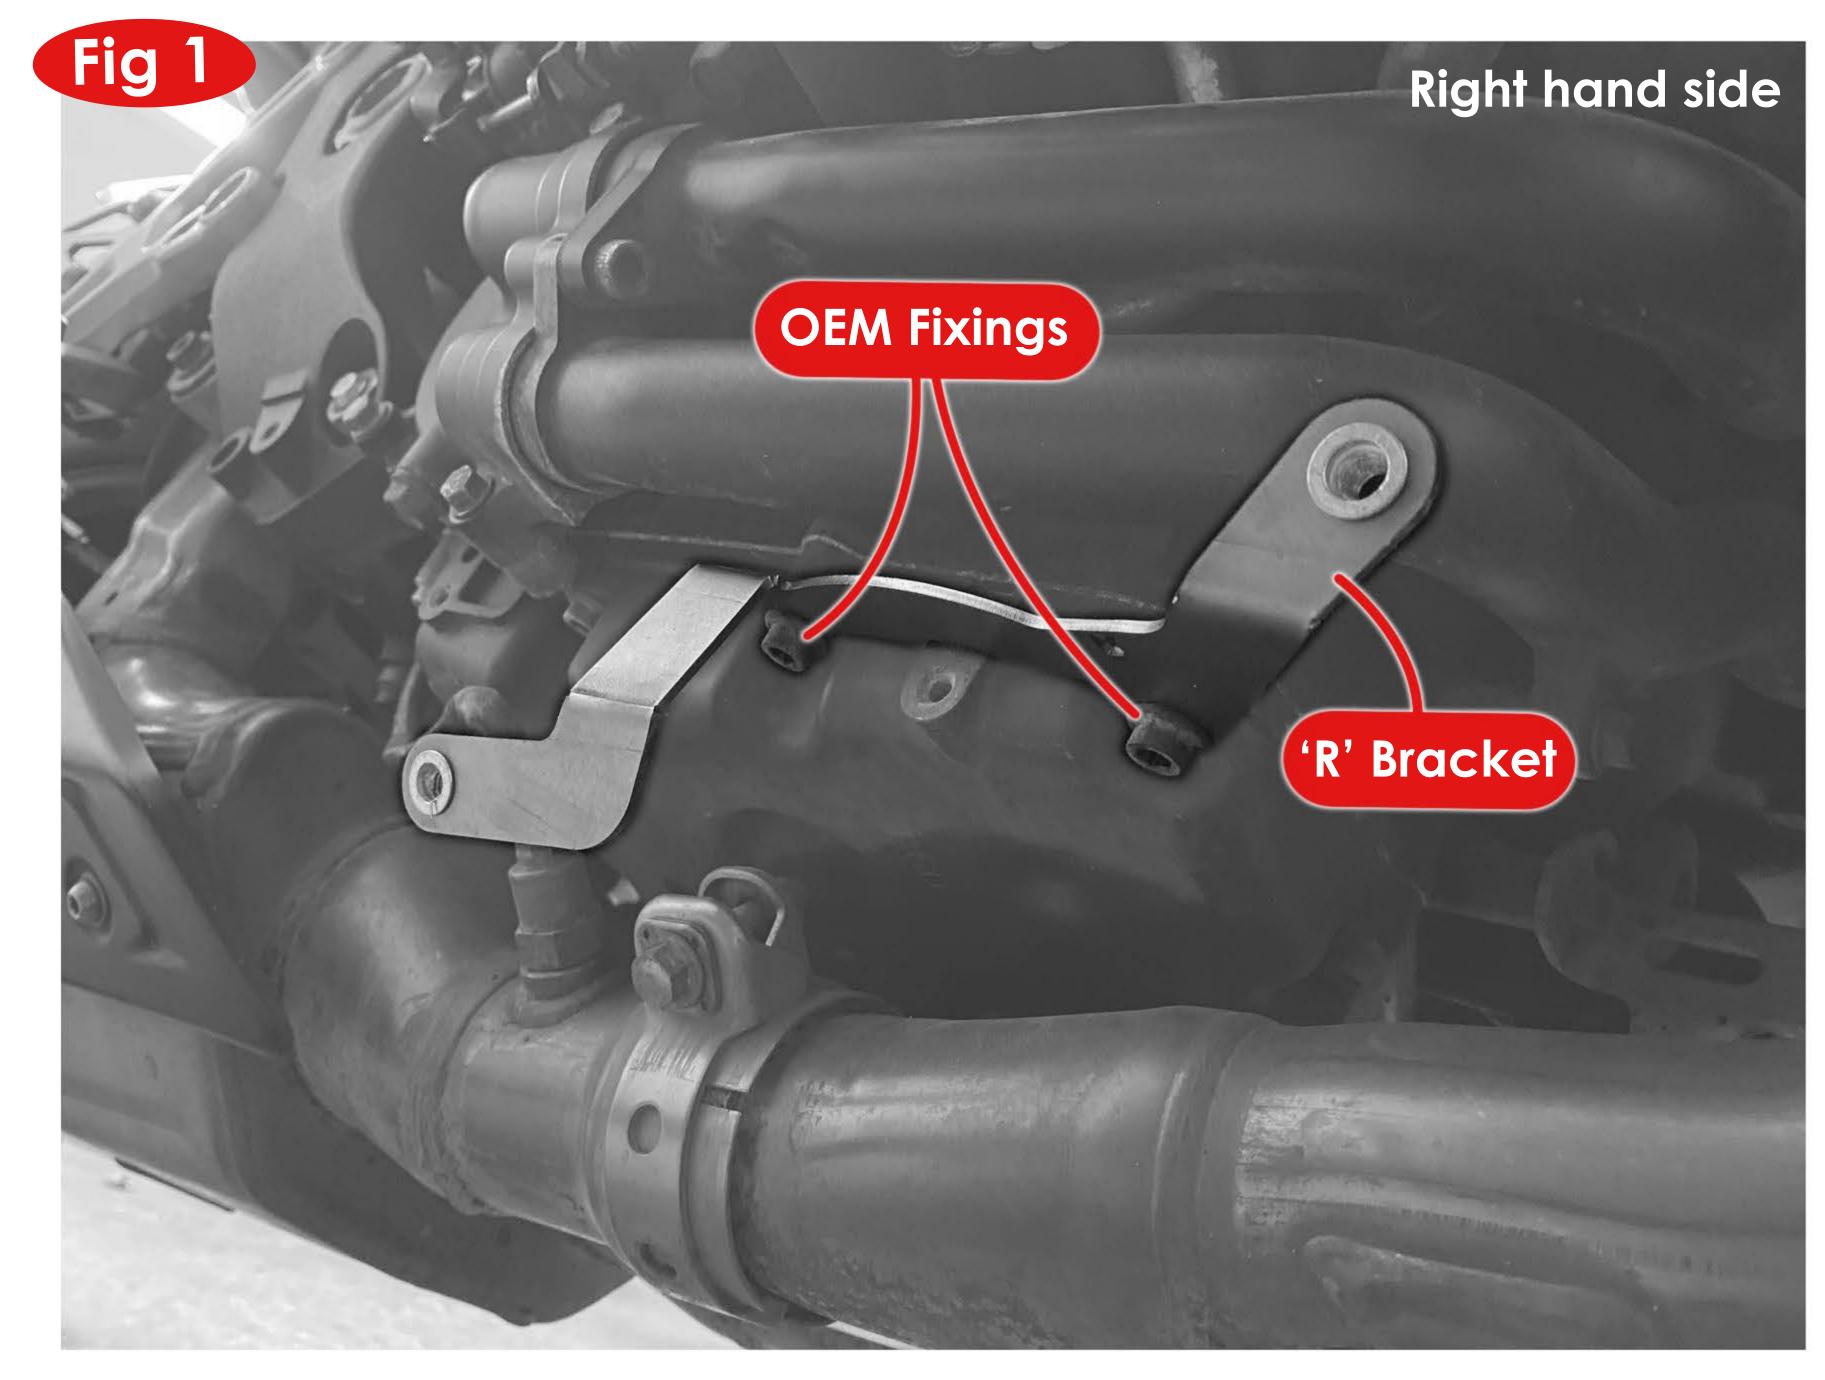

Attach the brackets using the OEM bolts on the bike (see Fig 1 & 2).

Attach the Belly Pan to the brackets using the M6 x 16mm bolts and M6 washers supplied.

Check fixings periodically.

Heat shield tape to be fitted in this area on the inside of the belly pan.