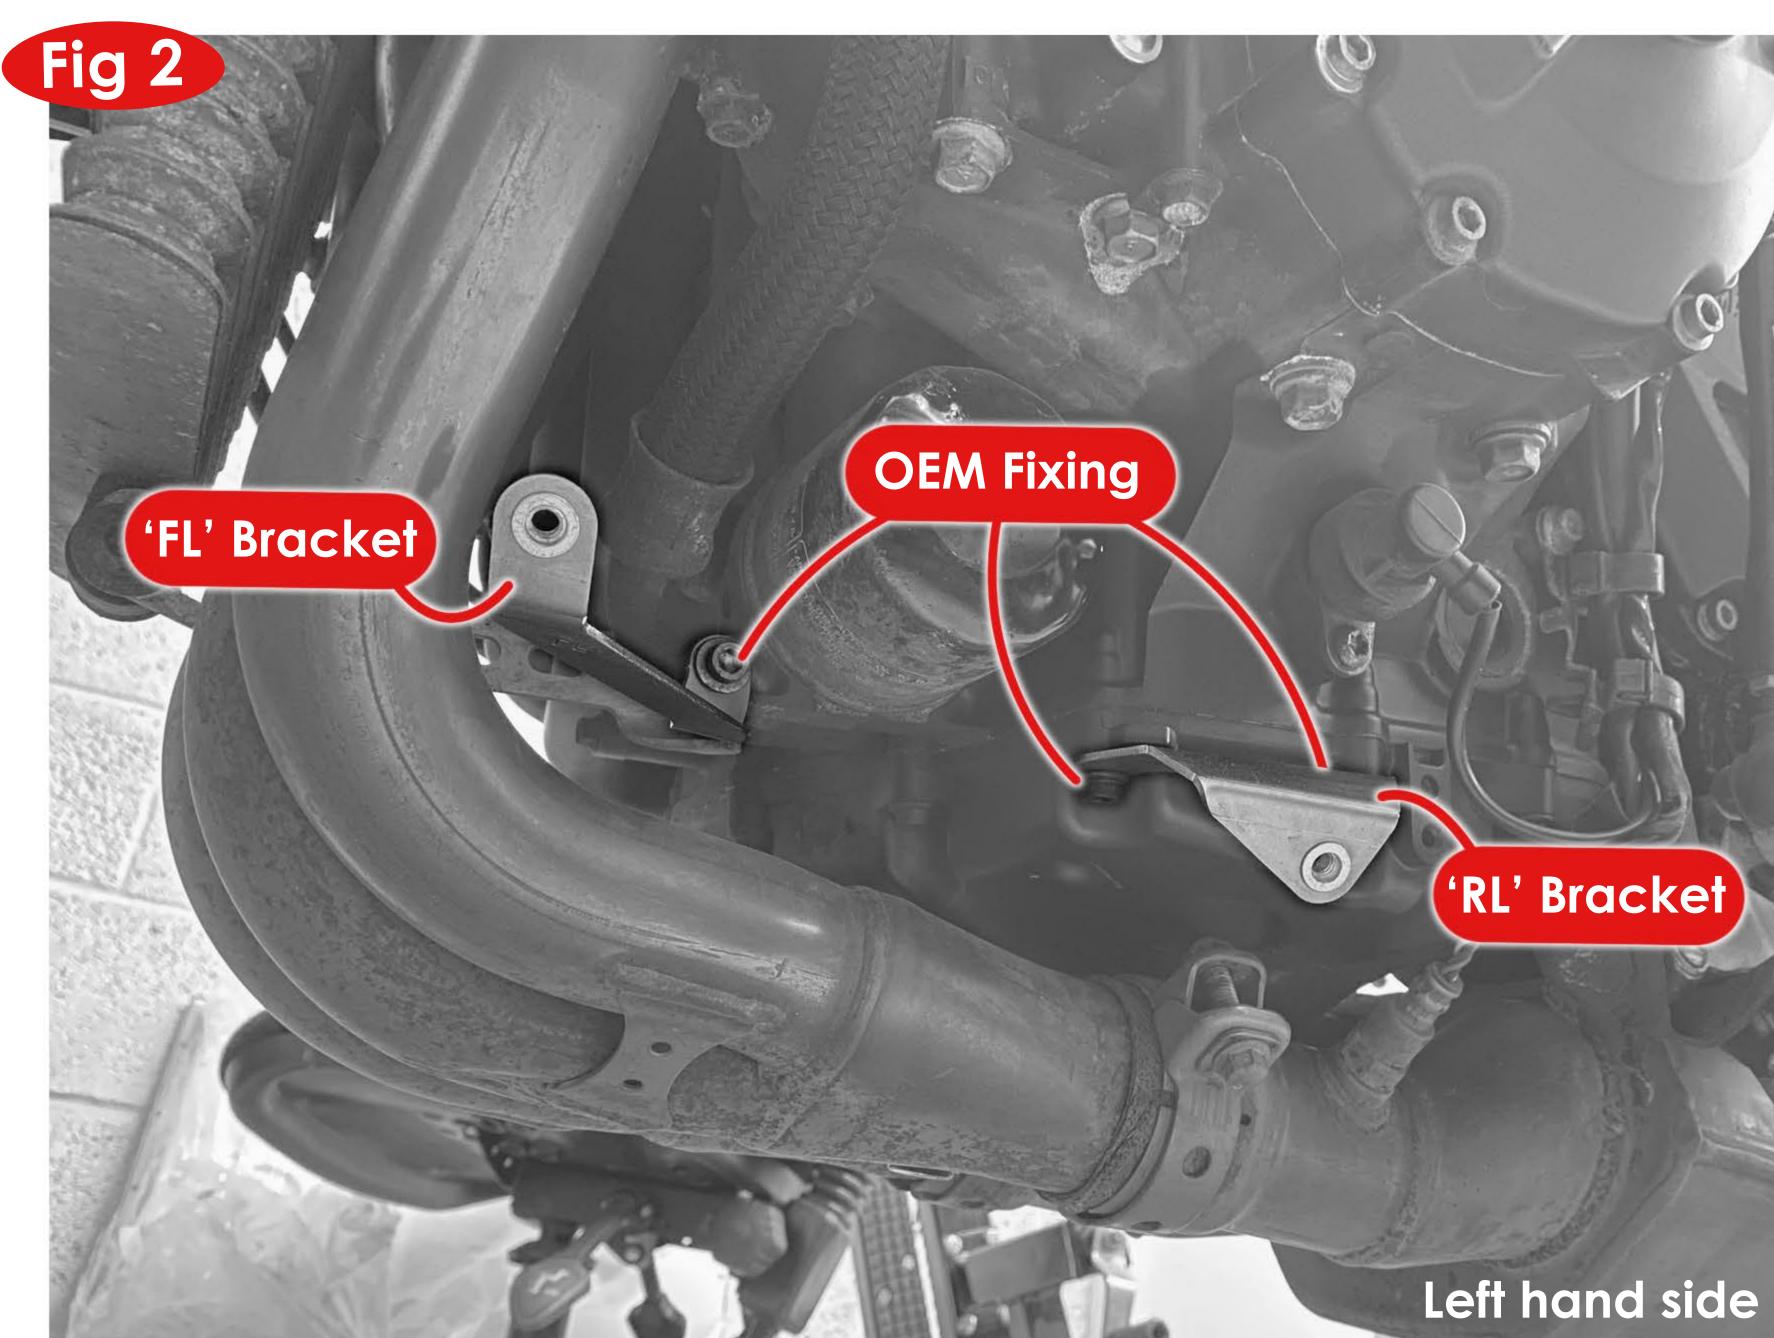

Attach the brackets using the OEM bolts on the bike (see Fig 1 & 2).

Attach the Belly Pan to the brackets using the M6 x 16mm bolts and M6 washers supplied.

Check fixings periodically.

Any questions? sales@pyramid-plastics.co.uk +44 (0)1427 677990 www.pyramid-plastics.co.uk