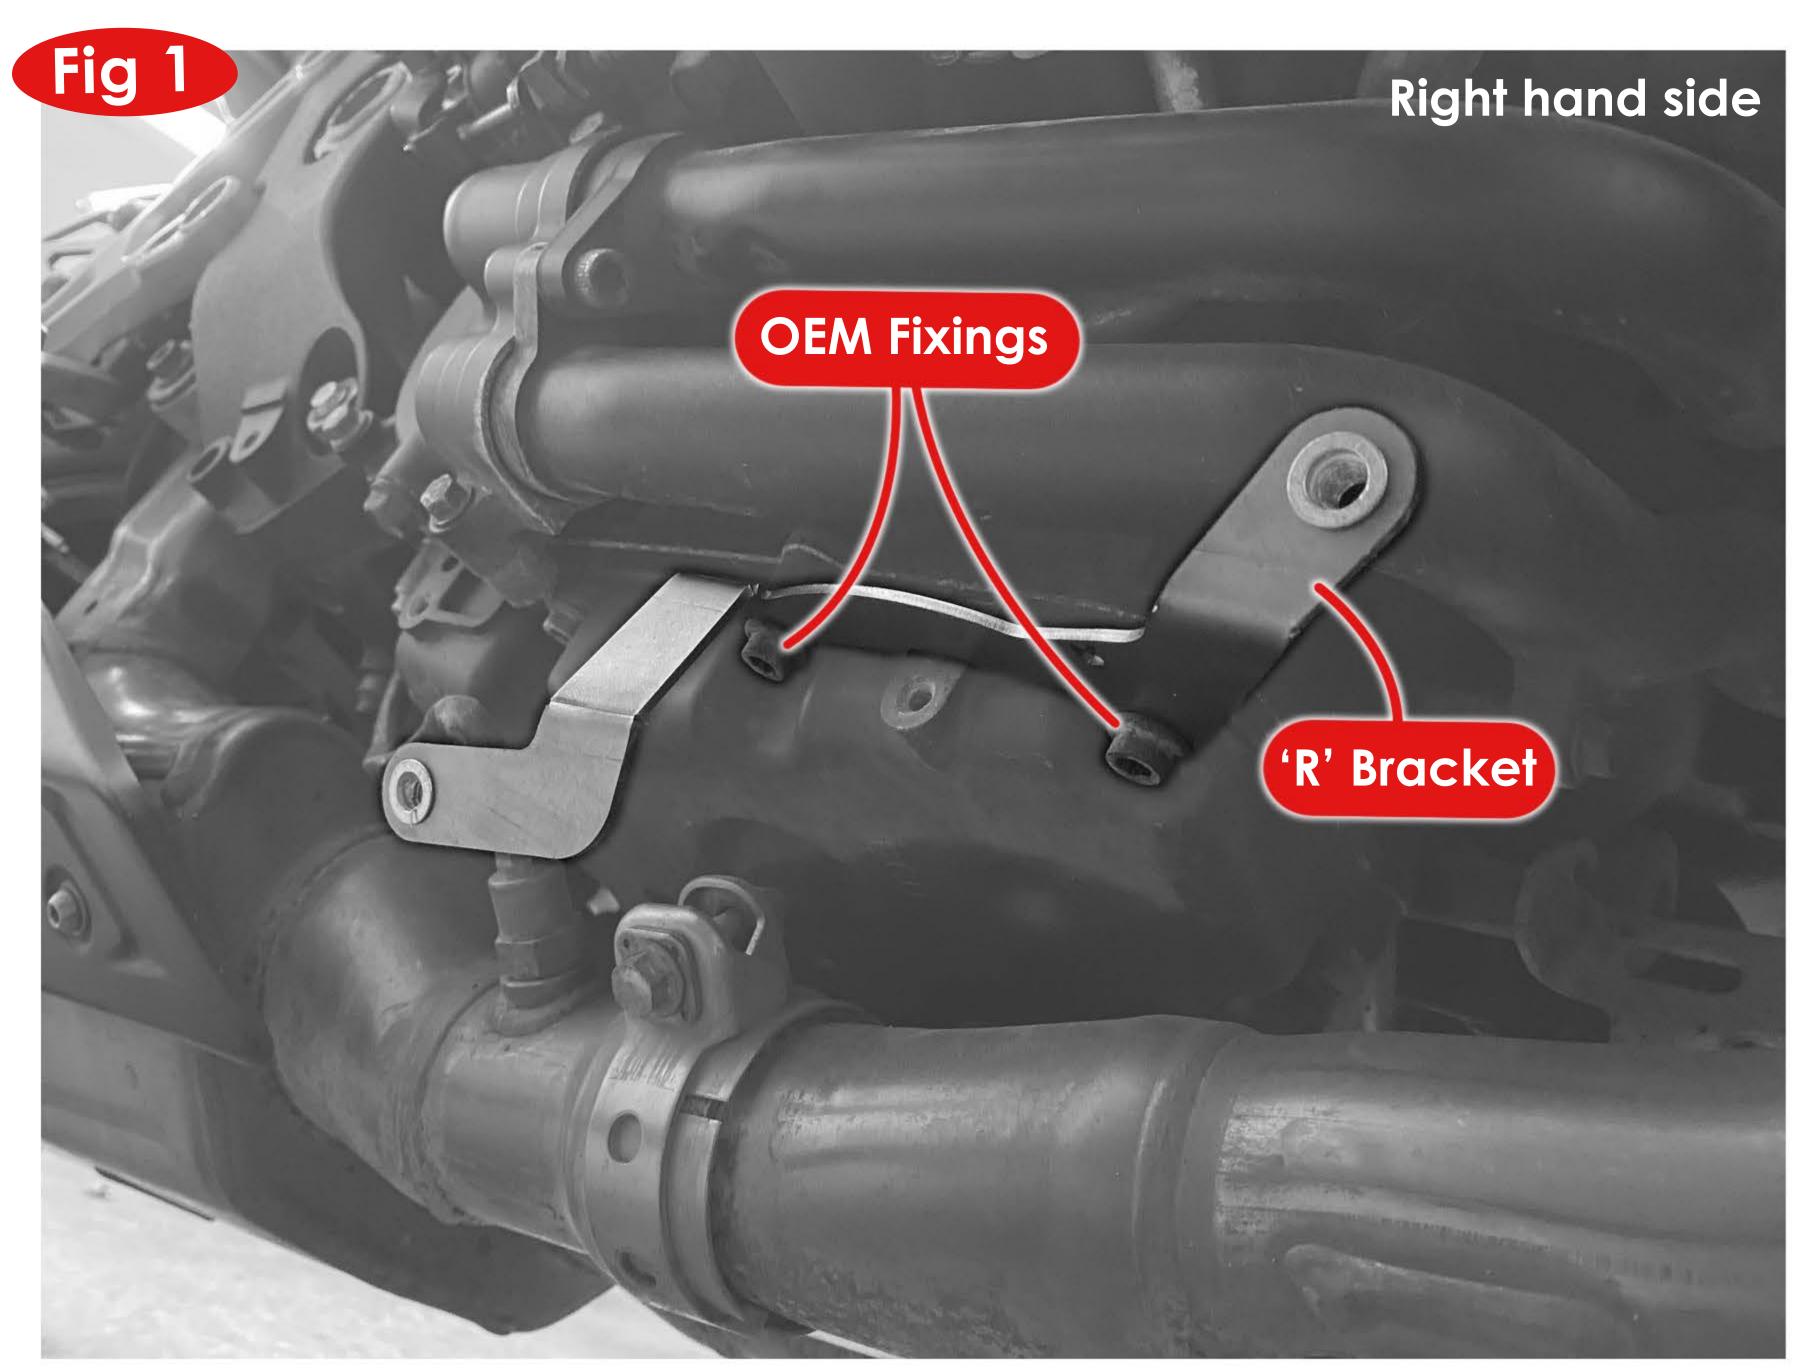

Attach the brackets using the OEM bolts on the bike (see Fig 1 & 2).

Attach the Belly Pan to the brackets using the M6 x 16mm bolts and M6 washers supplied.

Check fixings periodically.

Any questions? sales@pyramid-plastics.co.uk +44 (0)1427 677990 www.pyramid-plastics.co.uk