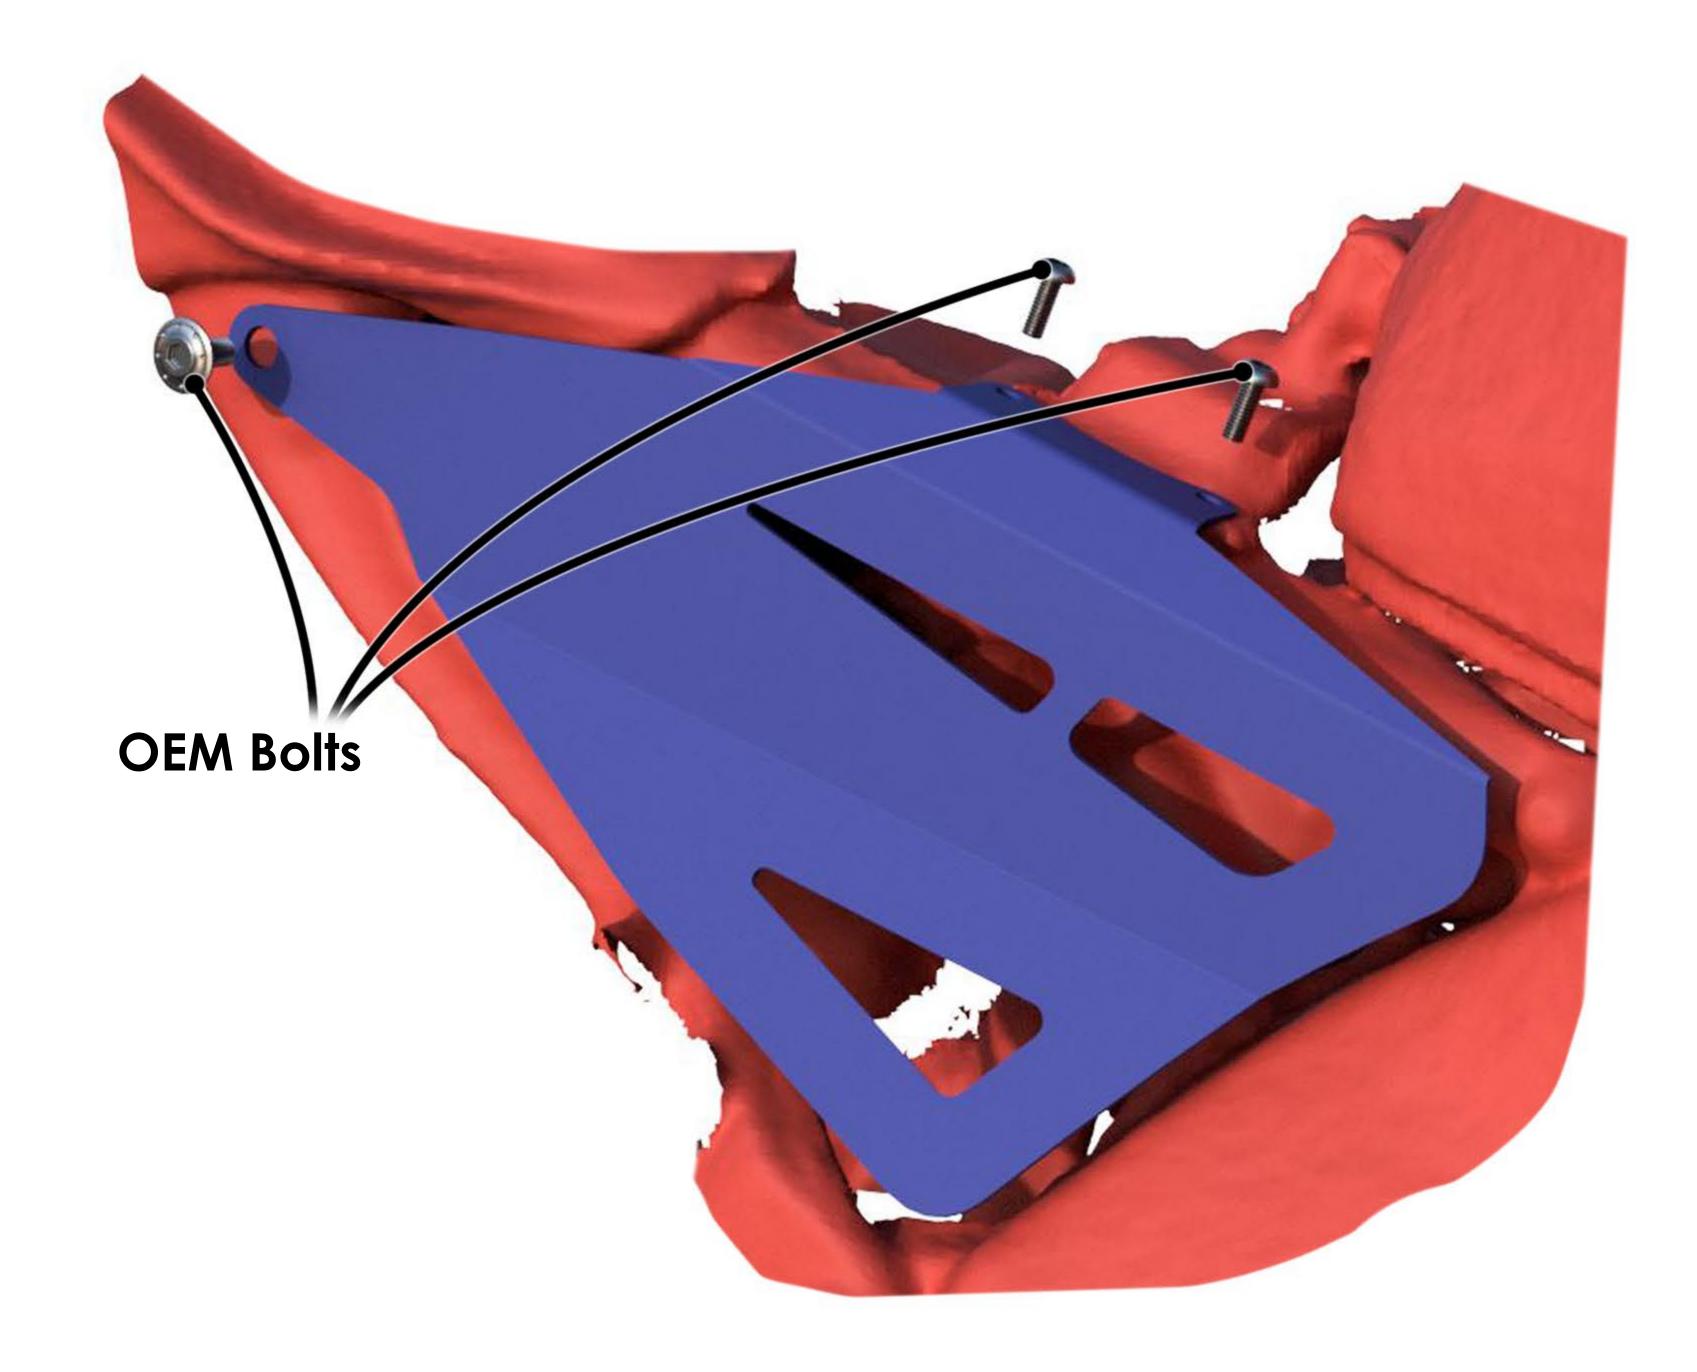

## 22146 Yamaha MT-09 Infill Panels Fitting Instructions

Kit Includes:

Infill Panel **1X** C22144A

The Pyramid infill panel is simple to fit.

Remove the seat. Fit the infill panel using the OEM fittings as shown below.

## **<u>22146</u>** Yamaha MT-09 Infill Panels Fitting Instructions

Kit Includes:

C22144A Infill Panel **1X** 

The Pyramid infill panel is simple to fit.

Remove the seat. Fit the infill panel using the OEM fittings as shown below.