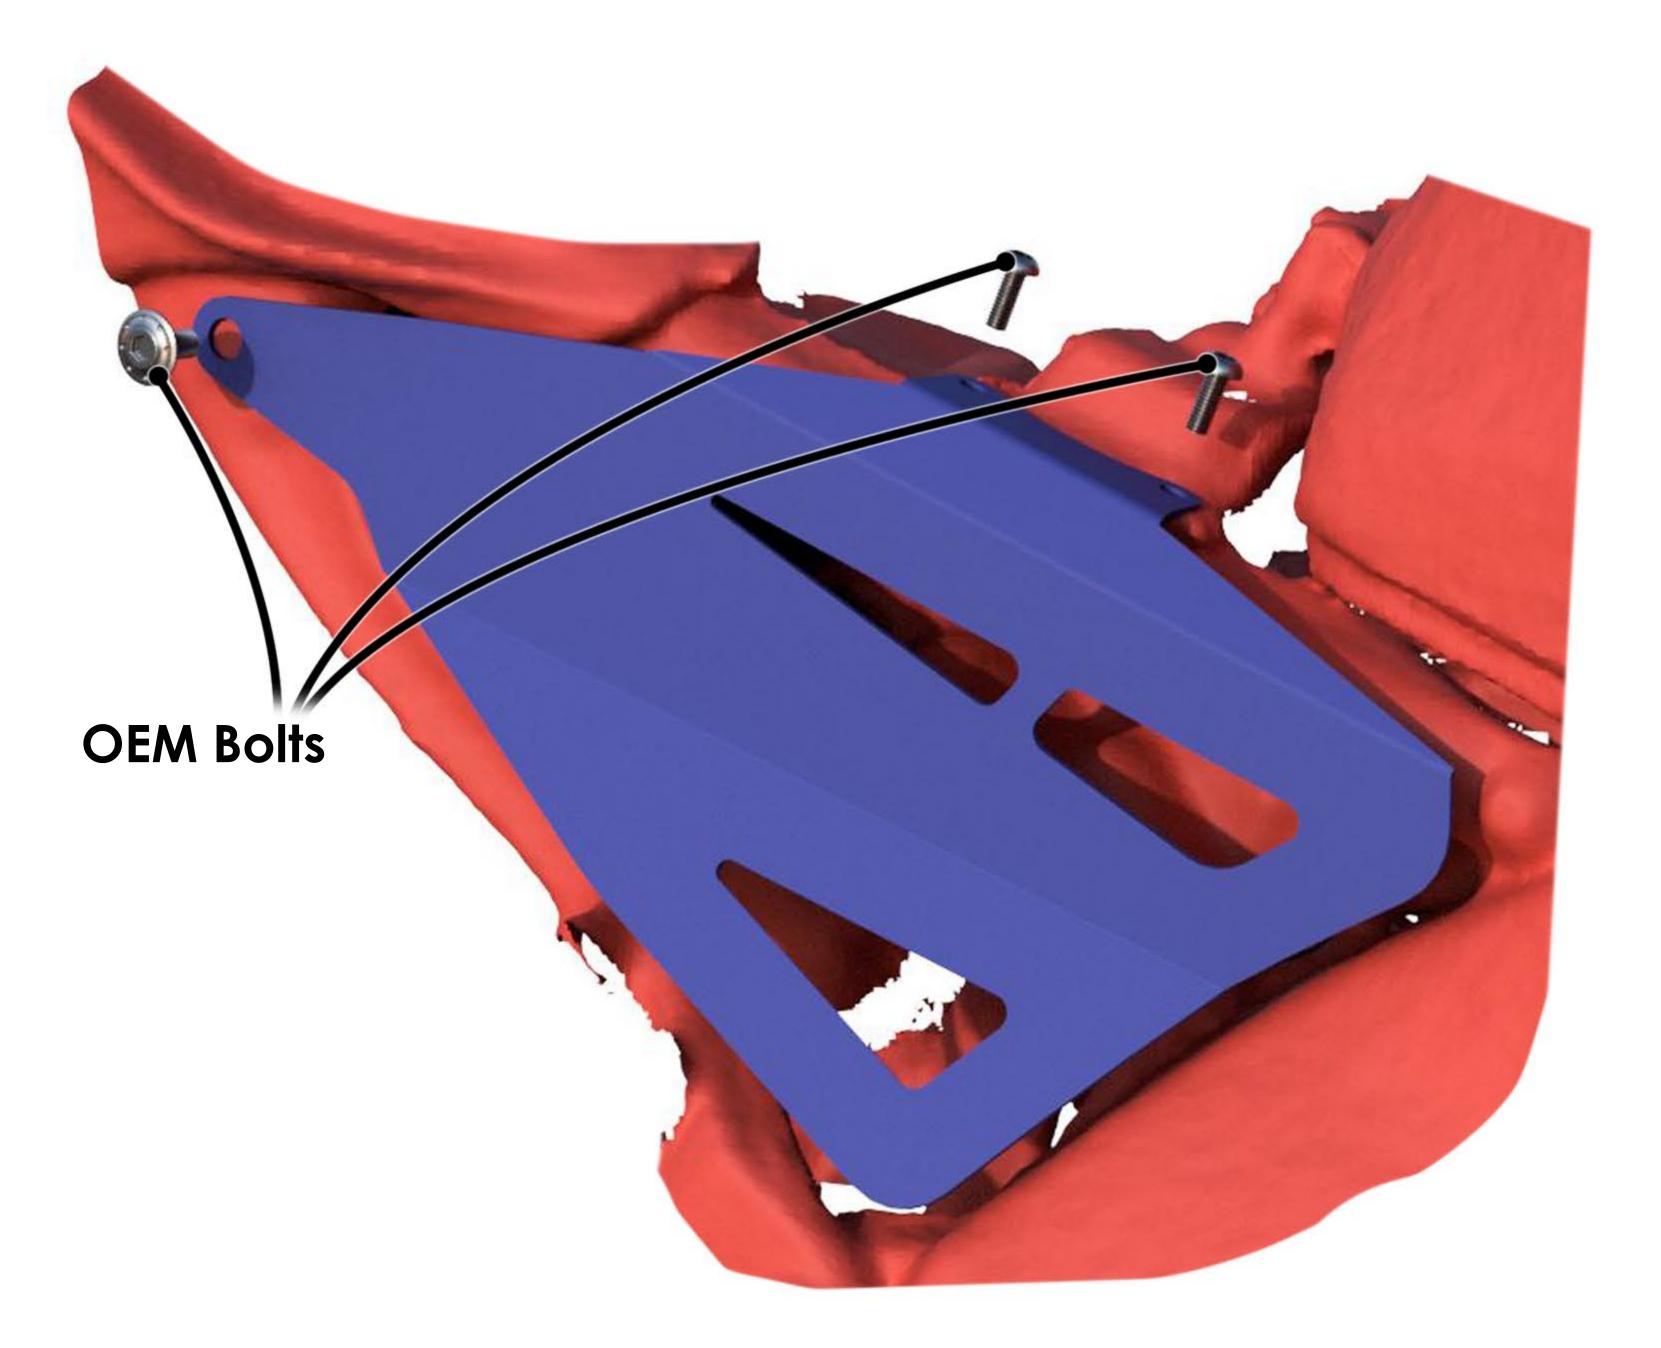

## 22146 Yamaha MT-09 Infill Panels Fitting Instructions

Kit Includes:

Infill Panel **1X** C22144A

The Pyramid infill panel is simple to fit.

Remove the seat. Fit the infill panel using the OEM fittings as shown below.

## **<u>22146</u>** Yamaha MT-09 Infill Panels Fitting Instructions

Kit Includes:

C22144A Infill Panel **1X** 

The Pyramid infill panel is simple to fit.

Remove the seat. Fit the infill panel using the OEM fittings as shown below.