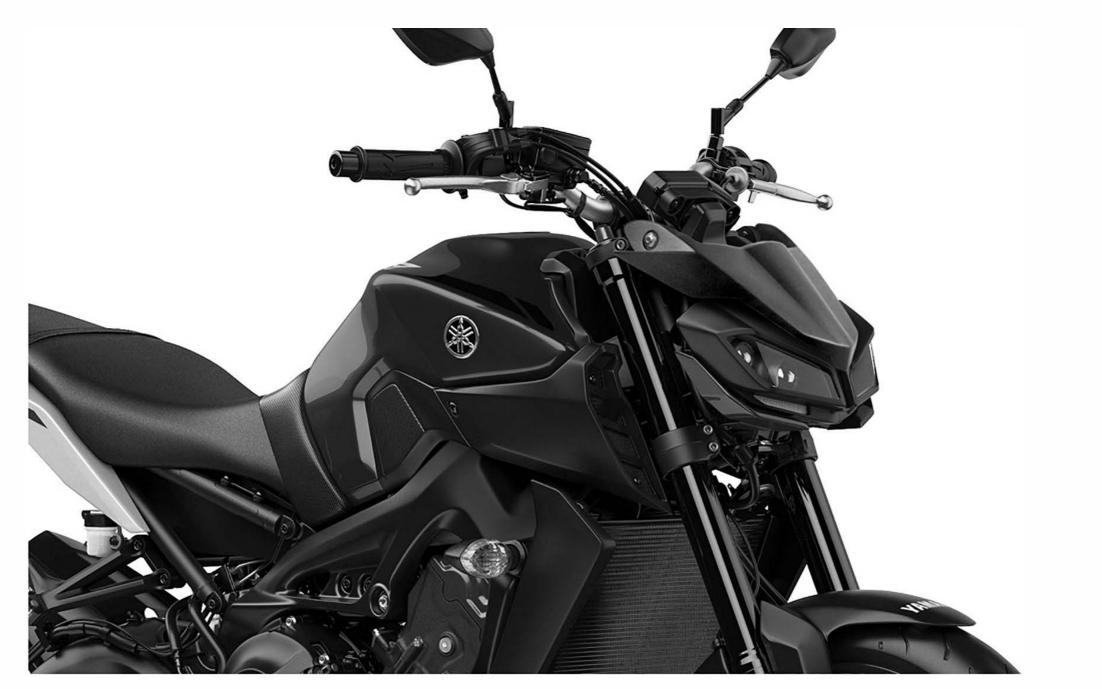

sales@pyramid-plastics.co.uk +44 (0)1427 677990 www.pyramid-plastics.co.uk

Kit Includes: **1X Velcro Tabs 2X Grommet & Spacer** 

C09000 CGR0M60001/CSPAM60004

- Remove the two bolts on each side of the light unit.
- Place the Fly Screen over the light unit and loosely re-fit the two bolts.
- Lift up the Fly Screen to gain access to the Velcro Tab and peel of the protective film.
- Press the Fly Screen firmly down into place.
- Fully tighten the two side bolts originally removed in the first step.
- Check all fixings periodically.