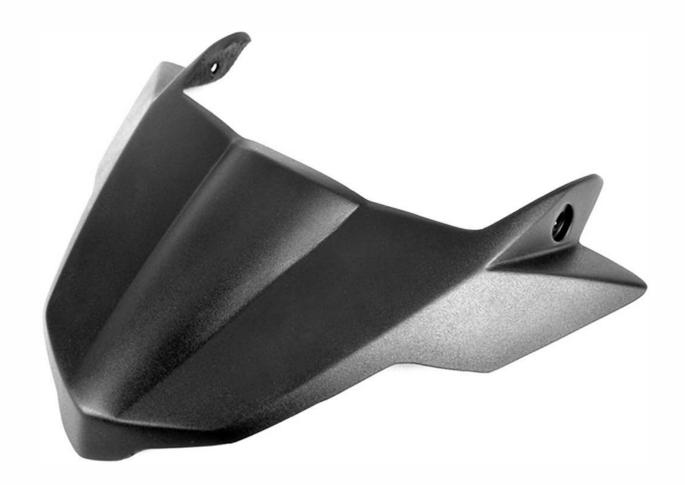

## 22142 Yamaha MT-09 Fly Screen 2017>

Kit Includes: **1X Velcro Tabs 2X Grommet & Spacer** 

C09000 CGR0M60001/CSPAM60004

- Remove the two bolts on each side of the light unit.
- Place the Fly Screen over the light unit and loosely re-fit the two bolts.
- Lift up the Fly Screen to gain access to the Velcro Tab and peel of the protective film.
- Press the Fly Screen firmly down into place.
- Fully tighten the two side bolts originally removed in the first step.
- Check all fixings periodically.