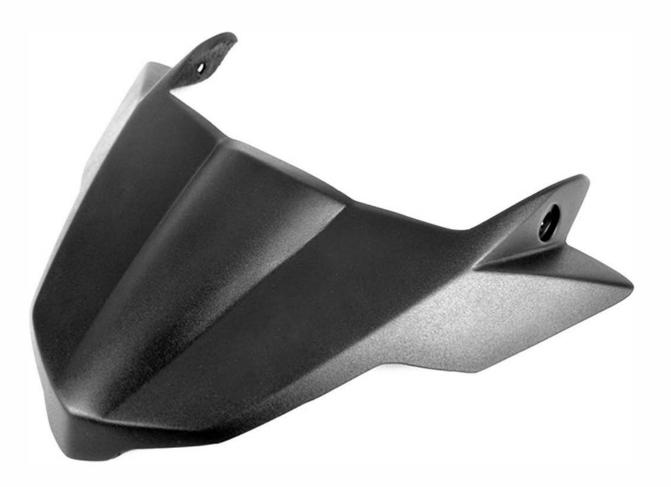

sales@pyramid-plastics.co.uk +44 (0)1427 677990 www.pyramid-plastics.co.uk

Kit Includes: **1X Velcro Tabs 2X Grommet & Spacer** 

C09000 CGR0M60001/CSPAM60004

- Remove the two bolts on each side of the light unit.
- Place the Fly Screen over the light unit and loosely re-fit the two bolts.
- Lift up the Fly Screen to gain access to the Velcro Tab and peel of the protective film.
- Press the Fly Screen firmly down into place.
- Fully tighten the two side bolts originally removed in the first step.
- Check all fixings periodically.