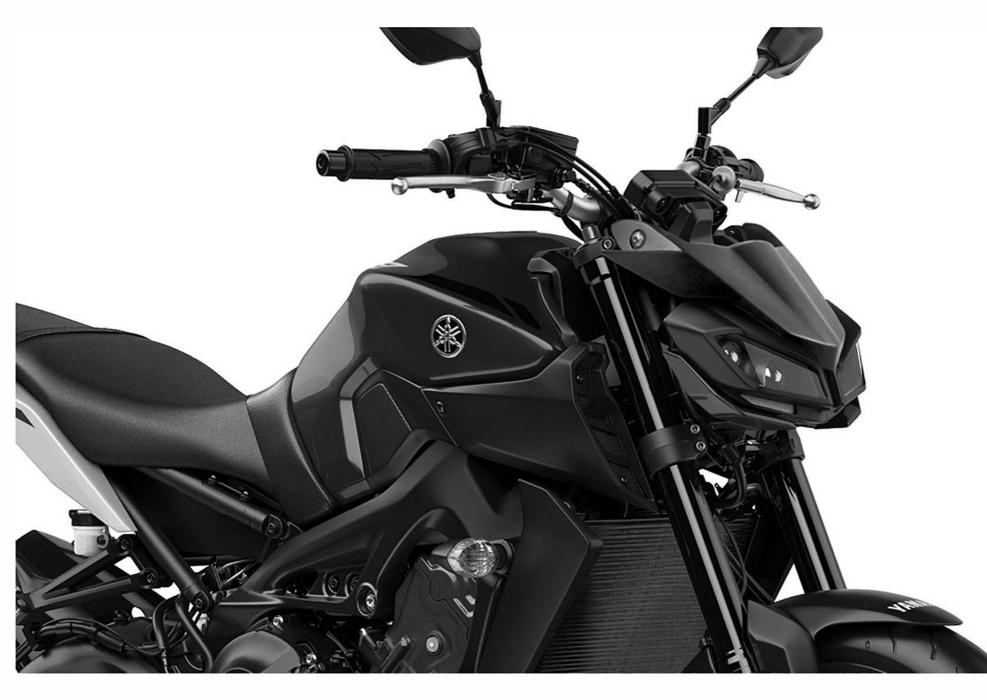

## 22142 Yamaha MT-09 Fly Screen 2017>

Kit Includes: **1X Velcro Tabs 2X Grommet & Spacer** 

C09000 CGR0M60001/CSPAM60004

- Remove the two bolts on each side of the light unit.
- Place the Fly Screen over the light unit and loosely re-fit the two bolts.
- Lift up the Fly Screen to gain access to the Velcro Tab and peel of the protective film.
- Press the Fly Screen firmly down into place.
- Fully tighten the two side bolts originally removed in the first step.
- Check all fixings periodically.