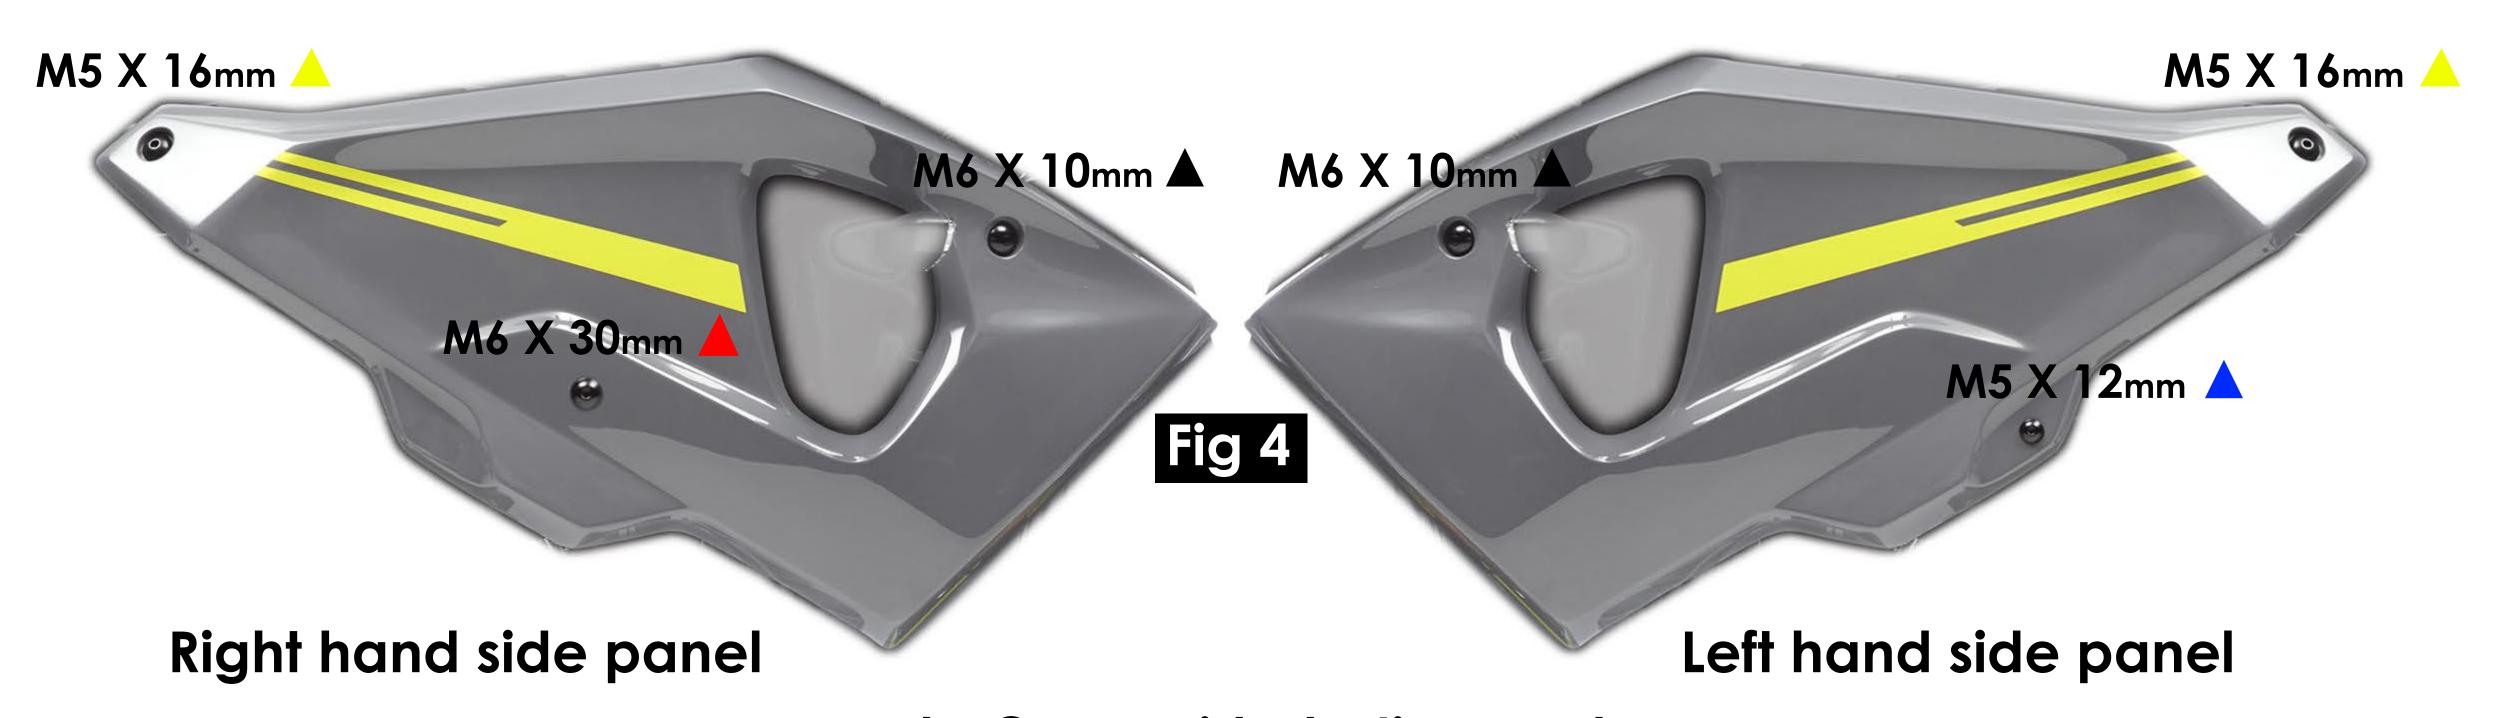

**Note:** Washer CWAS0230 is **NOT** needed if you have a Radiator Guard fitted.

- Remove the original panel and bolt highlighted in **Fig 1** (repeat on opposite side).
- In Fig 2 (right hand side of bike), hole A needs the 3.6mm X 10mm X 15mm Spacer and hole **B** needs an **M6 X 25**mm Spacer and an M6 X 1.56mm Washer.
- In Fig 3 (left hand side of the bike), hole A needs an M6 X 25mm Spacer and an M6 X 1.56mm Washer. Hole B needs the M5 X 30mm Spacer.
- Now the panels are ready to be fitted using the remaining fixings Fig 4.