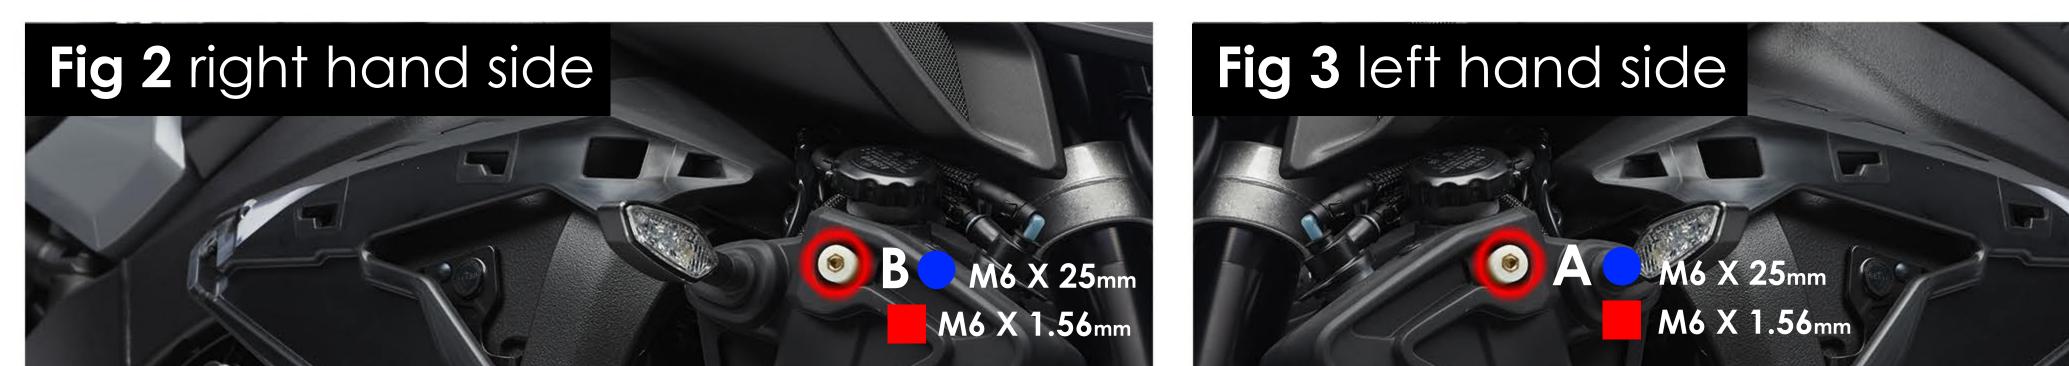

**Note:** Washer CWAS0230 is **NOT** needed if you have a Radiator Guard fitted.

- Remove the original panel and bolt highlighted in **Fig 1** (repeat on opposite side).
- In Fig 2 (right hand side of bike), hole A needs the 3.6mm X 10mm X 15mm Spacer and hole **B** needs an **M6 X 25**mm Spacer and an M6 X 1.56mm Washer.
- In Fig 3 (left hand side of the bike), hole A needs an M6 X 25mm Spacer and an M6 X 1.56mm Washer. Hole B needs the M5 X 30mm Spacer.
- Now the panels are ready to be fitted using the remaining fixings Fig 4.