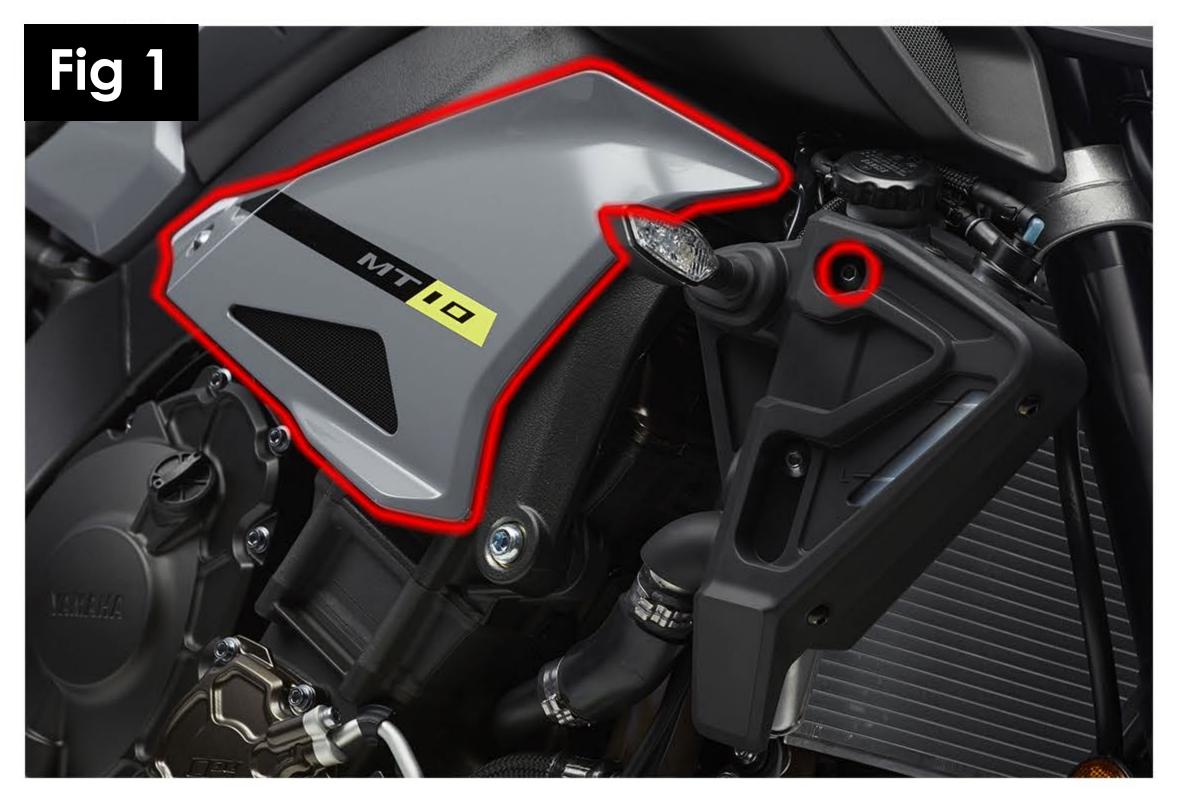

**Note:** Washer CWAS0230 is **NOT** needed if you have a Radiator Guard fitted.

- Remove the original panel and bolt highlighted in **Fig 1** (repeat on opposite side).
- In Fig 2 (right hand side of bike), hole A needs the 3.6mm X 10mm X 15mm Spacer and hole **B** needs an **M6 X 25**mm Spacer and an M6 X 1.56mm Washer.
- In Fig 3 (left hand side of the bike), hole A needs an M6 X 25mm Spacer and an M6 X 1.56mm Washer. Hole B needs the M5 X 30mm Spacer.
- Now the panels are ready to be fitted using the remaining fixings Fig 4.