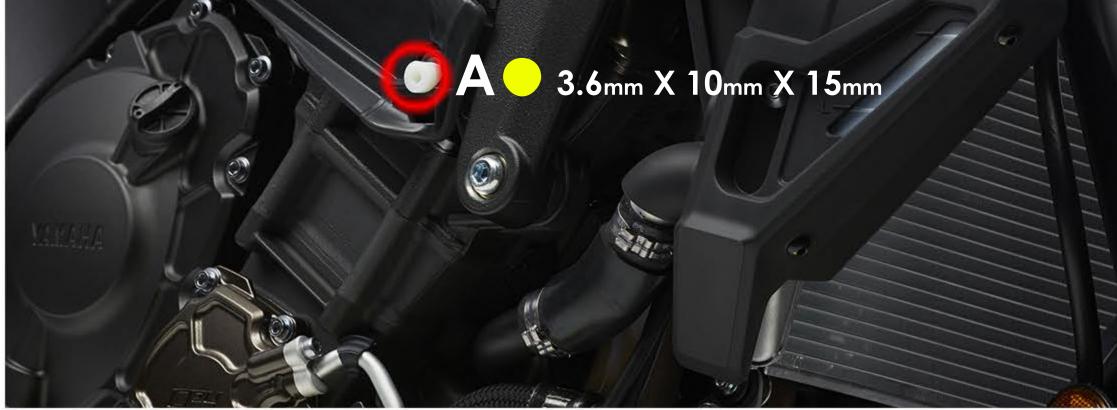

**Note:** Washer CWAS0230 is **NOT** needed if you have a Radiator Guard fitted.

- Remove the original panel and bolt highlighted in **Fig 1** (repeat on opposite side).
- In Fig 2 (right hand side of bike), hole A needs the 3.6mm X 10mm X 15mm Spacer and hole **B** needs an **M6 X 25**mm Spacer and an M6 X 1.56mm Washer.
- In Fig 3 (left hand side of the bike), hole A needs an M6 X 25mm Spacer and an M6 X 1.56mm Washer. Hole B needs the M5 X 30mm Spacer.
- Now the panels are ready to be fitted using the remaining fixings Fig 4.