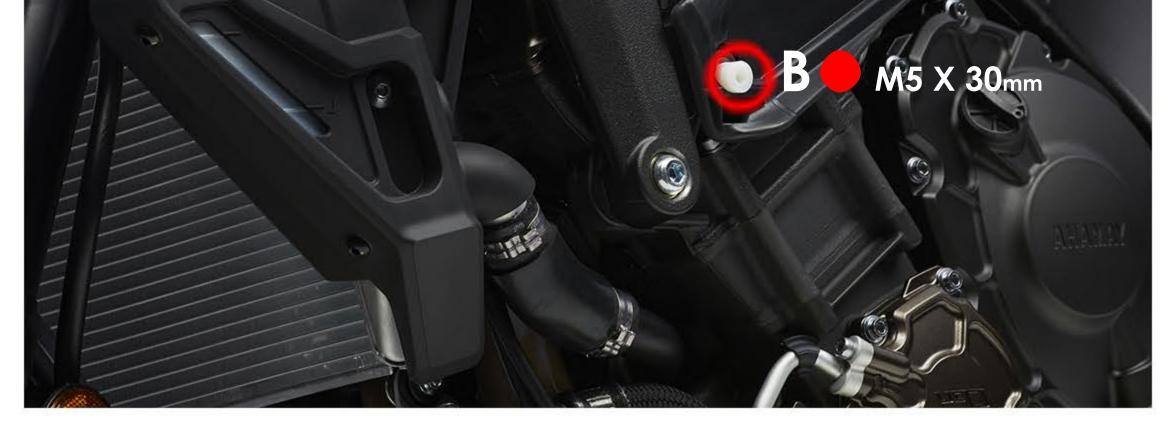

**Note:** Washer CWAS0230 is **NOT** needed if you have a Radiator Guard fitted.

- Remove the original panel and bolt highlighted in **Fig 1** (repeat on opposite side).
- In Fig 2 (right hand side of bike), hole A needs the 3.6mm X 10mm X 15mm Spacer and hole **B** needs an **M6 X 25**mm Spacer and an M6 X 1.56mm Washer.
- In Fig 3 (left hand side of the bike), hole A needs an M6 X 25mm Spacer and an M6 X 1.56mm Washer. Hole B needs the M5 X 30mm Spacer.
- Now the panels are ready to be fitted using the remaining fixings Fig 4.