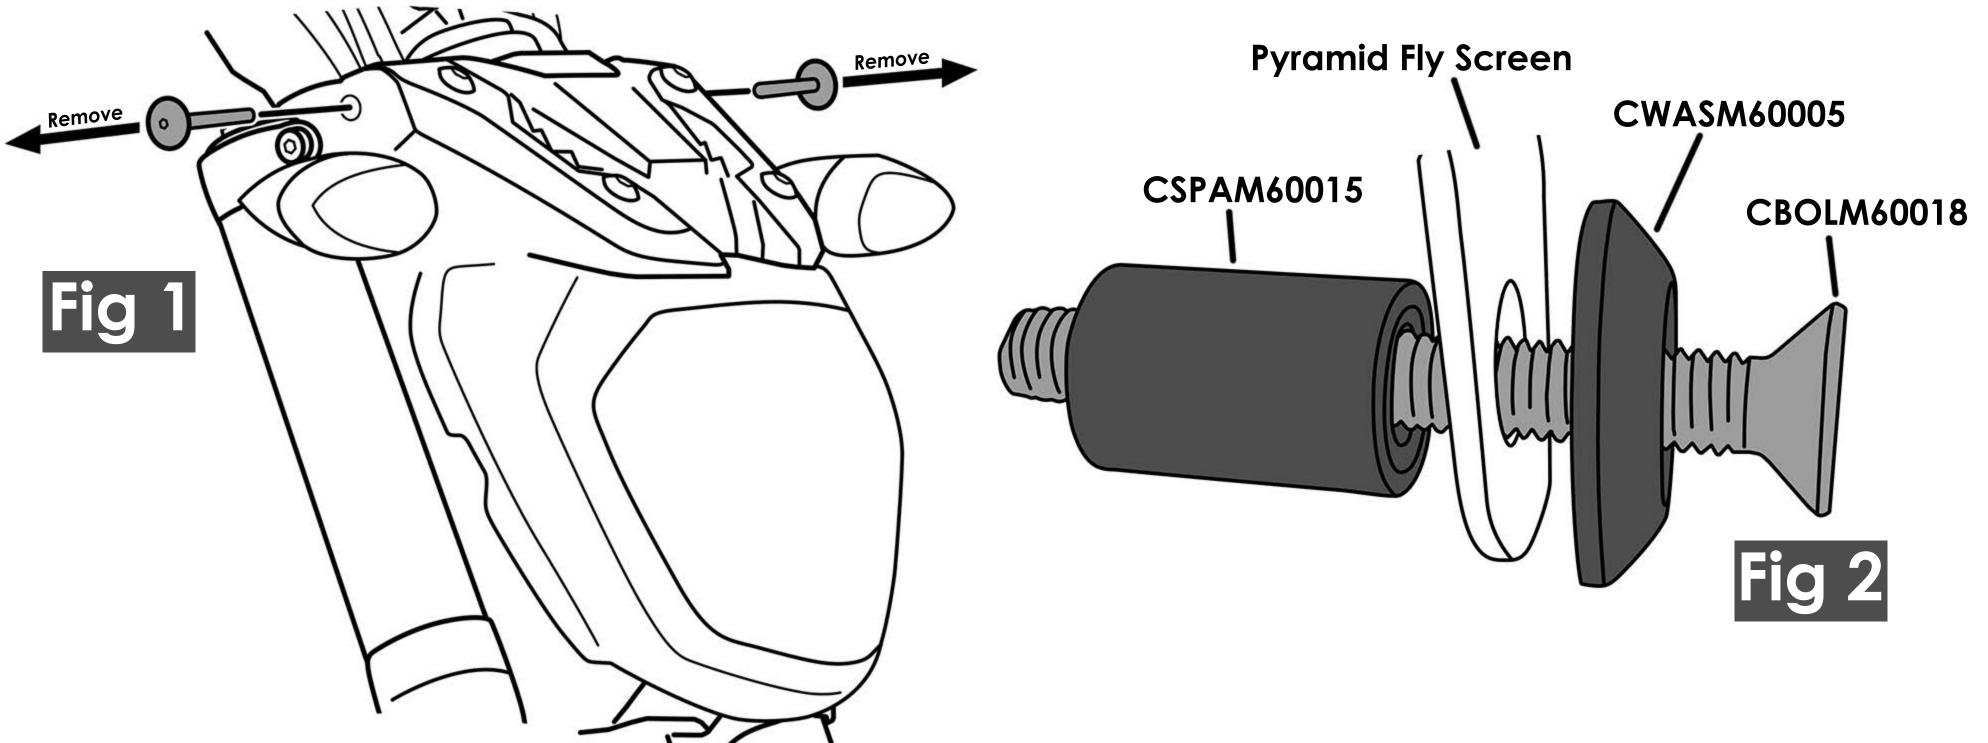

22137 Yamaha MT-07 Fly Screen Fitting Instructions

| 2X M6 X 50mm Counter Sunk Bolts | CBOLM60018 |
|---------------------------------|------------|
| 2X M6 Counter Sunk Black Washer | CWASM60005 |
| 2X Black Spacer                 | CSPAM60015 |
| 1X Velcro Tabs                  | C09000     |
|                                 |            |

- Remove OEM bolts from mounting points shown in Fig 1.
- Align the fittings supplied with the Pyramid Fly Screen as shown in **Fig 2**.
- Fit the Pyramid Fly Screen to the mounting points mentioned in **Fig 1** using the assembly shown in **Fig 2**.
- Remove backing tape from Velcro Tabs on the underside of the Pyramid Fly Screen and press down firmly on the front corner to create contact.

2V Plack Spacer

| и и и и и и и и и и и и и и и и и и и | CSFAMOUUIS |  |
|---------------------------------------|------------|--|
| 1X Velcro Tabs                        | C09000     |  |

- Remove OEM bolts from mounting points shown in **Fig 1**.
- Align the fittings supplied with the Pyramid Fly Screen as shown in **Fig 2**.
- Fit the Pyramid Fly Screen to the mounting points mentioned in **Fig 1** using the assembly shown in **Fig 2**.
- Remove backing tape from Velcro Tabs on the underside of the Pyramid Fly Screen and press down firmly on the front corner to create contact.