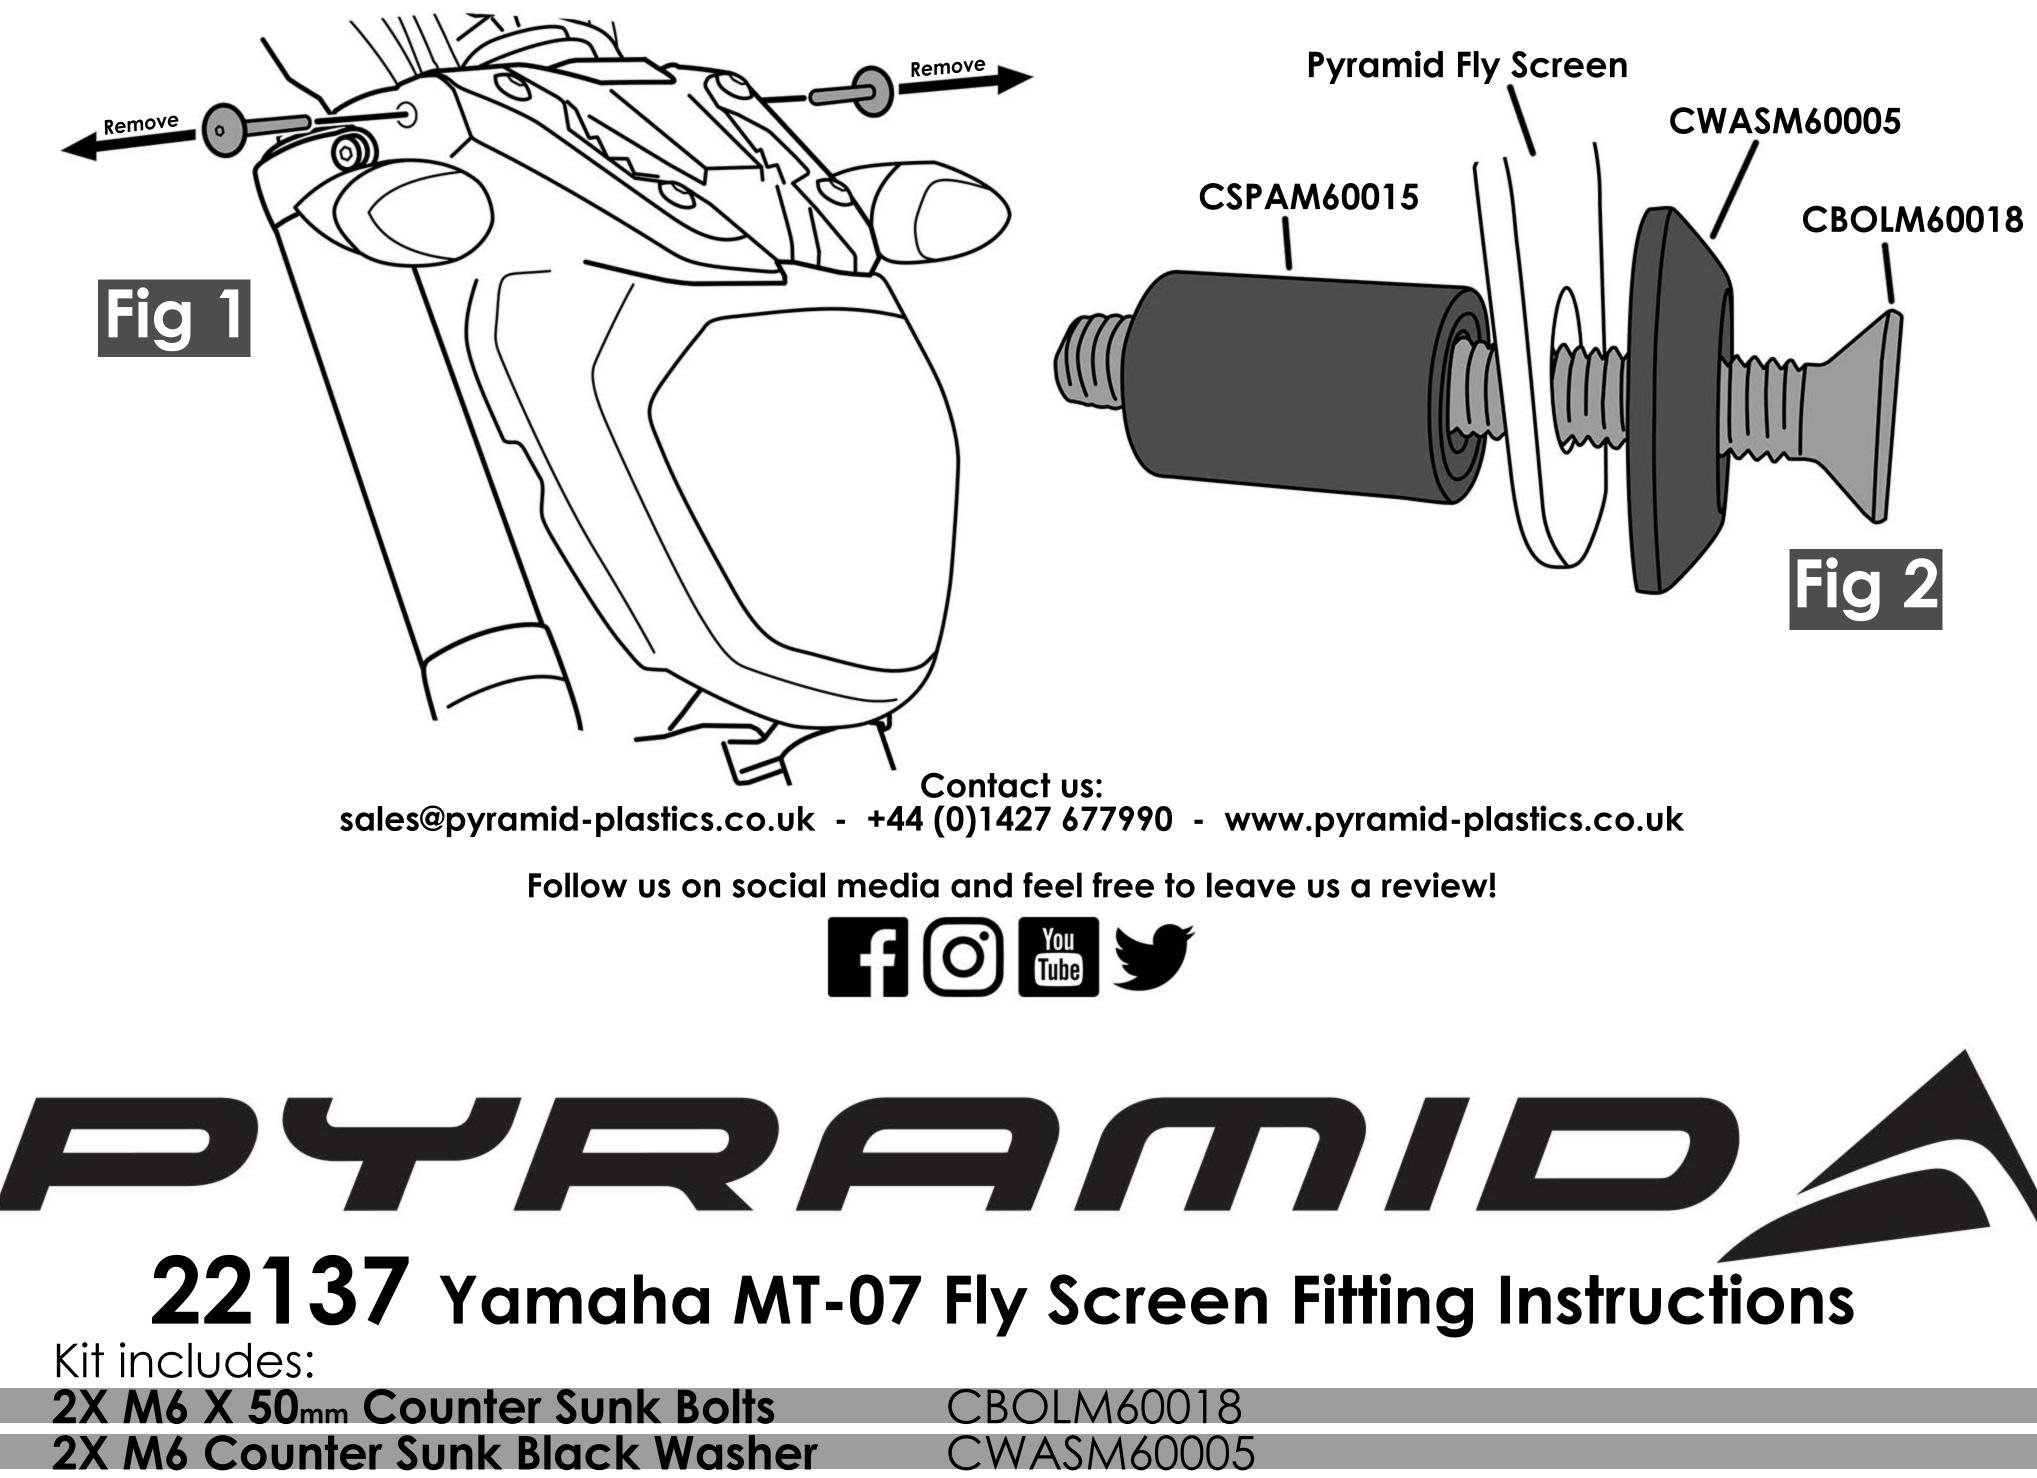

22137 Yamaha MT-07 Fly Screen Fitting Instructions

| 2X M6 X 50mm Counter Sunk Bolts | CBOLM60018 |
|---------------------------------|------------|
| 2X M6 Counter Sunk Black Washer | CWASM60005 |
| 2X Black Spacer                 | CSPAM60015 |
| 1X Velcro Tabs                  | C09000     |
|                                 |            |

- Remove OEM bolts from mounting points shown in Fig 1.
- Align the fittings supplied with the Pyramid Fly Screen as shown in **Fig 2**.
- Fit the Pyramid Fly Screen to the mounting points mentioned in **Fig 1** using the assembly shown in **Fig 2**.
- Remove backing tape from Velcro Tabs on the underside of the Pyramid Fly Screen and press down firmly on the front corner to create contact.

2V Plack Spacer

| и и и и и и и и и и и и и и и и и и и | CSFAMOUUIS |  |
|---------------------------------------|------------|--|
| 1X Velcro Tabs                        | C09000     |  |

- Remove OEM bolts from mounting points shown in **Fig 1**.
- Align the fittings supplied with the Pyramid Fly Screen as shown in **Fig 2**.
- Fit the Pyramid Fly Screen to the mounting points mentioned in **Fig 1** using the assembly shown in **Fig 2**.
- Remove backing tape from Velcro Tabs on the underside of the Pyramid Fly Screen and press down firmly on the front corner to create contact.