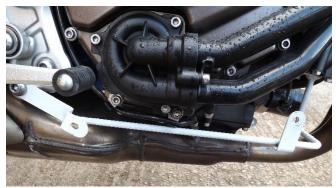

We recommend the use of a paddock stand if available, although not essential.

Attach the left (*fig1*) and right (*fig2*) brackets as shown in pictures.

Make sure the O ring is placed on the bolt as shown in *Fig 3* before fully securing the right (*fig 2*) hand side bracket.

Fig 1

Fig 2

Fig 3