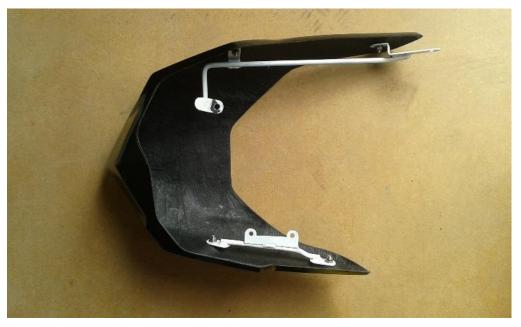

Lay a sizable piece of cardboard or cloth underneath the motorbike to rest the belly pan on to help avoid scratching or damaging the item

Using the bolts and washers provided attach the belly pan to the brackets, do not tighten until all bolts have been put into place.