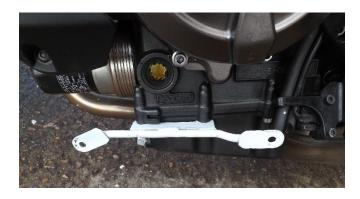

We recommend the use of a paddock stand if available, although not essential.

Attach the left (*fig1*) and right (*fig2*) brackets as shown in pictures.

Make sure the O ring is placed on the bolt as shown in *Fig 3* before fully securing the right (*fig 2*) hand side bracket.

Fig 1

Fig 2

Fig 3