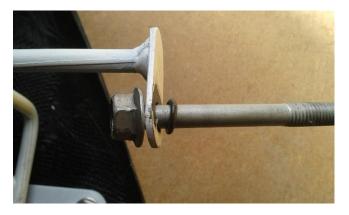

We recommend the use of a paddock stand if available, although not essential.

Attach the left (*fig1*) and right (*fig2*) brackets as shown in pictures.

Make sure the O ring is placed on the bolt as shown in *Fig 3* before fully securing the right (*fig 2*) hand side bracket.

Fig 1

Fig 2

Fig 3