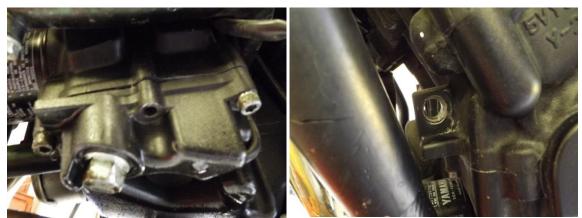

Remove the centre Allen bolt from the sump on both sides (fig1).

Place the M8 bolt and nut through the bracket and un-used mounting points on the front of the engine (fig2) then add original bolt you removed and fit the bracket to the bike (fig3)

Repeat this process on both sides, make sure tightened all round.

Fig1

Fig2

Fig3

Add the belly pan to the bike using the 4 M6x16mm Flange headed bolts and plastic washers.

Don't tighten till all bolts are in place.