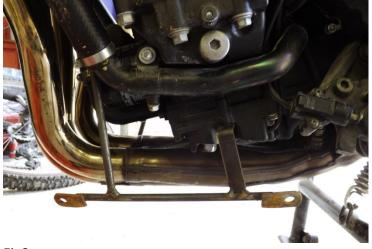

Remove the centre Allen bolt from the sump on both sides (fig1).

Place the M8 bolt and nut through the bracket and un-used mounting points on the front of the engine (fig2) then add original bolt you removed and fit the bracket to the bike (fig3)

Repeat this process on both sides, make sure tightened all round.

Fig1

Fig2

Fig3

Add the belly pan to the bike using the 4 M6x16mm Flange headed bolts and plastic washers.

Don't tighten till all bolts are in place.