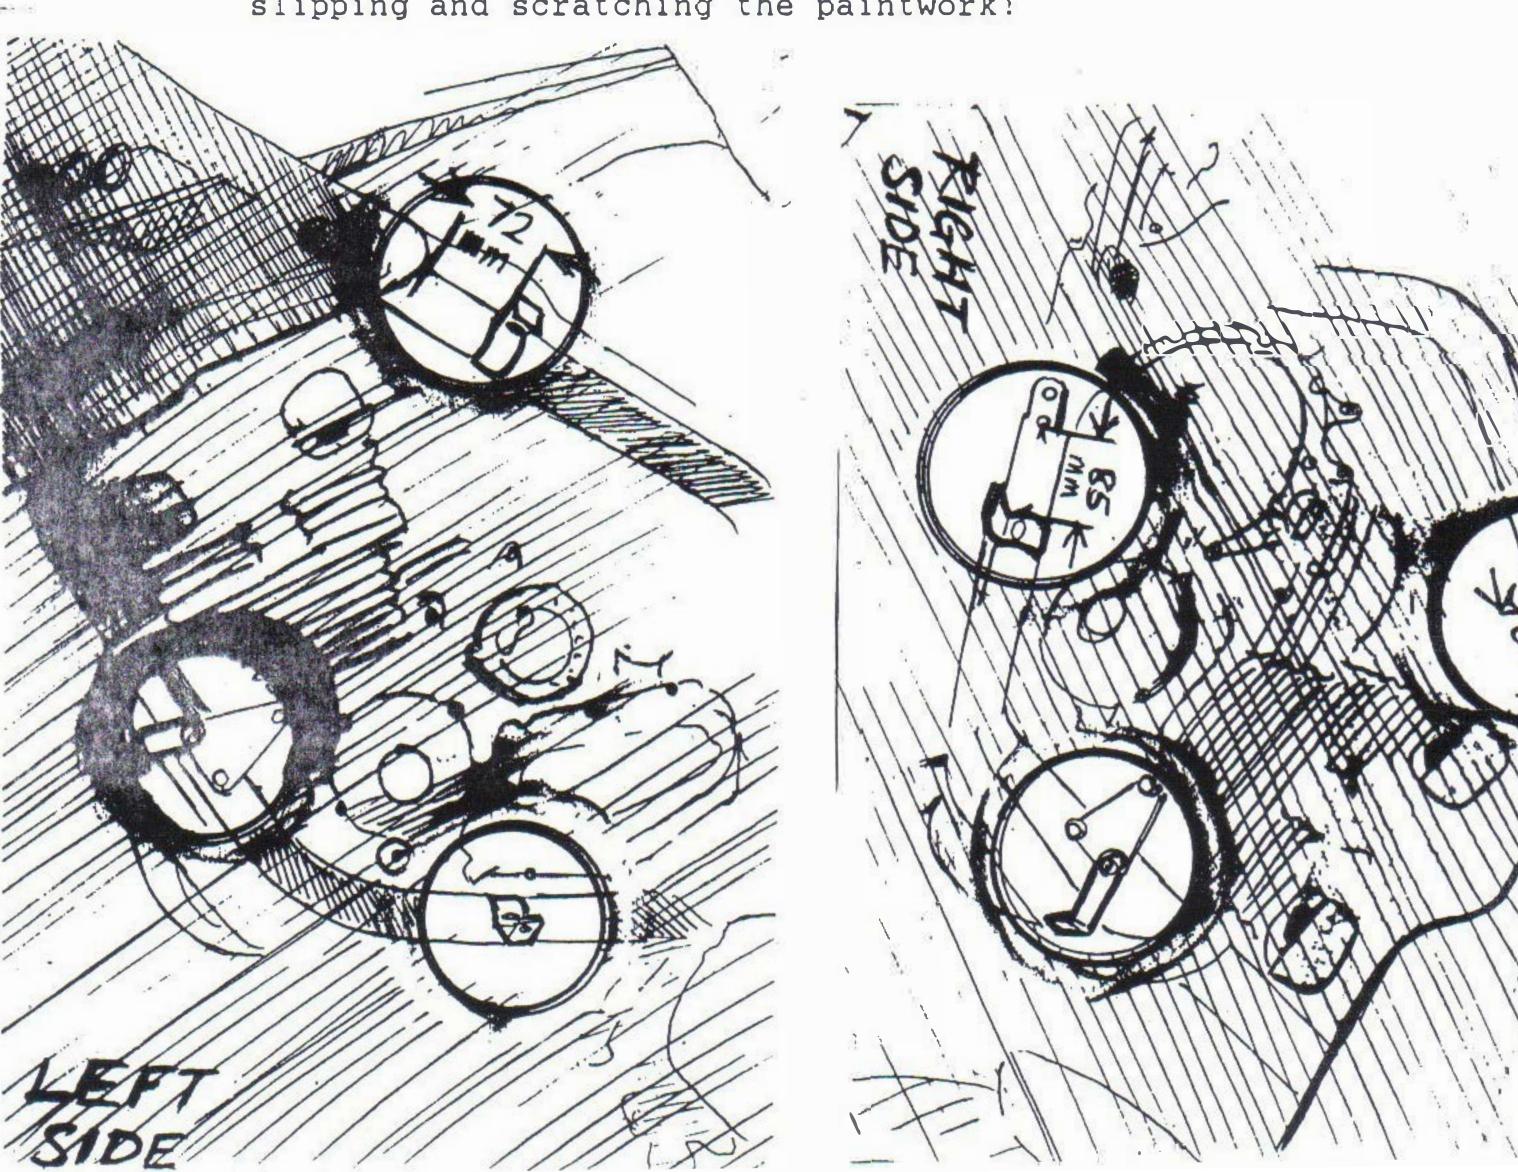

For ease of identification, the bottom frame tube mounted bracket has no threaded insert and is fitted with the smaller of the 2 jubilee clips.

Apply protective tape to the frame tubes before attaching brackets to prevent paintwork damage (insulation tape).

Check the threads of captive nuts are clean. Powder coating deposits may cause tightness.

Fit centre panel after 2 side panels have been loosely positioned. The 2 underside fasteners of the centre panel should be fitted first.