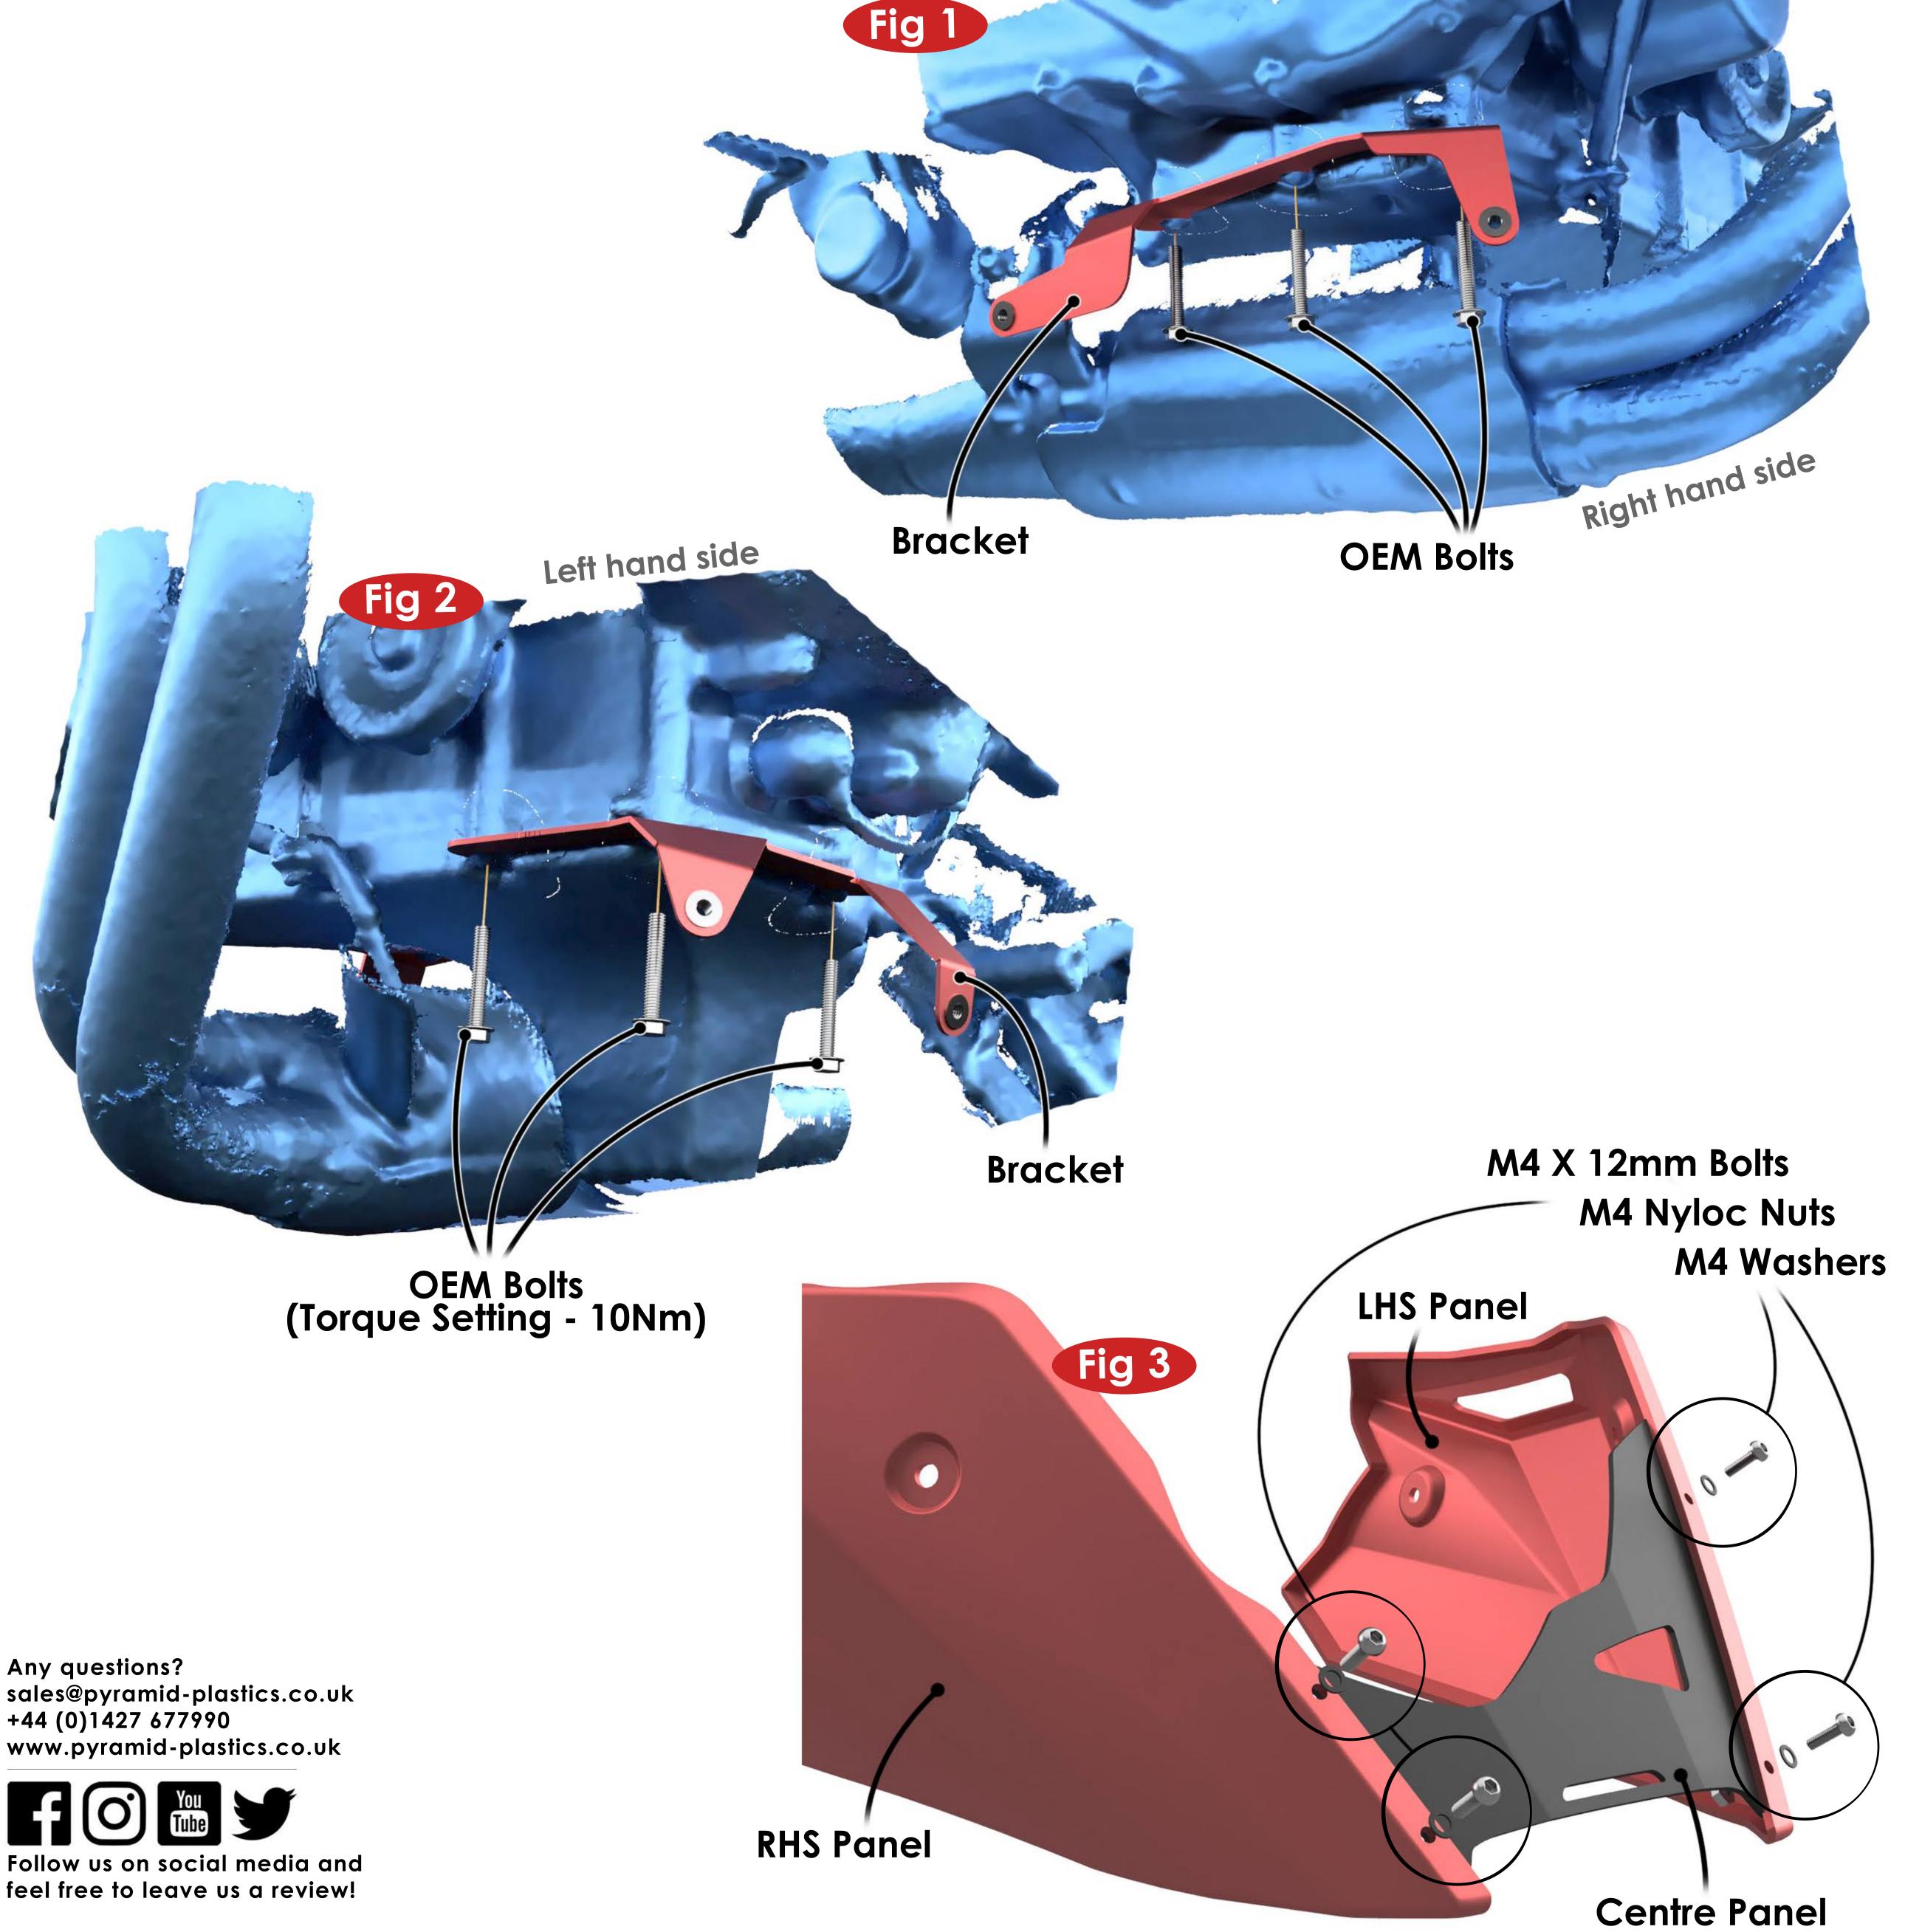

## 21577 Honda CB750 Hornet Belly Pan Fitting Instructions

Kit Includes:

| 1X         | C21577                          | Belly Pan (2 parts)                      |
|------------|---------------------------------|------------------------------------------|
| 2X         | CFK21577A + B                   | Brackets (2 parts)                       |
| 1X         | CFK21577C                       | Centre Panel                             |
| <b>4</b> X | CBOLM40002                      | M4 x 12mm Bolt                           |
| <b>4</b> X | CWASM40001                      | M4 Washer                                |
| <b>4</b> X | CNUTM40002                      | M4 Nyloc Nut                             |
| <b>4</b> X | CBOLM60008                      | M6 x 16mm Bolt                           |
| <b>4</b> X | CWASM60003                      | M6 Washer                                |
| <b>4</b> X | CPNUT0001 Pre-fitted by Pyramid | Aluminium Nut                            |
| 1X         | CBRA2850                        | Kardesign x Pyramid Decal (150mm x 25mm) |
|            |                                 |                                          |

Attach the brackets using the OEM bolts on the bike (see Fig 1 & 2).

Assemble the belly pan using the centre panel and M4 fittings provided (see Fig 3).

Attach the belly pan to the brackets using the M6 x 16mm bolts and M6 washers supplied.