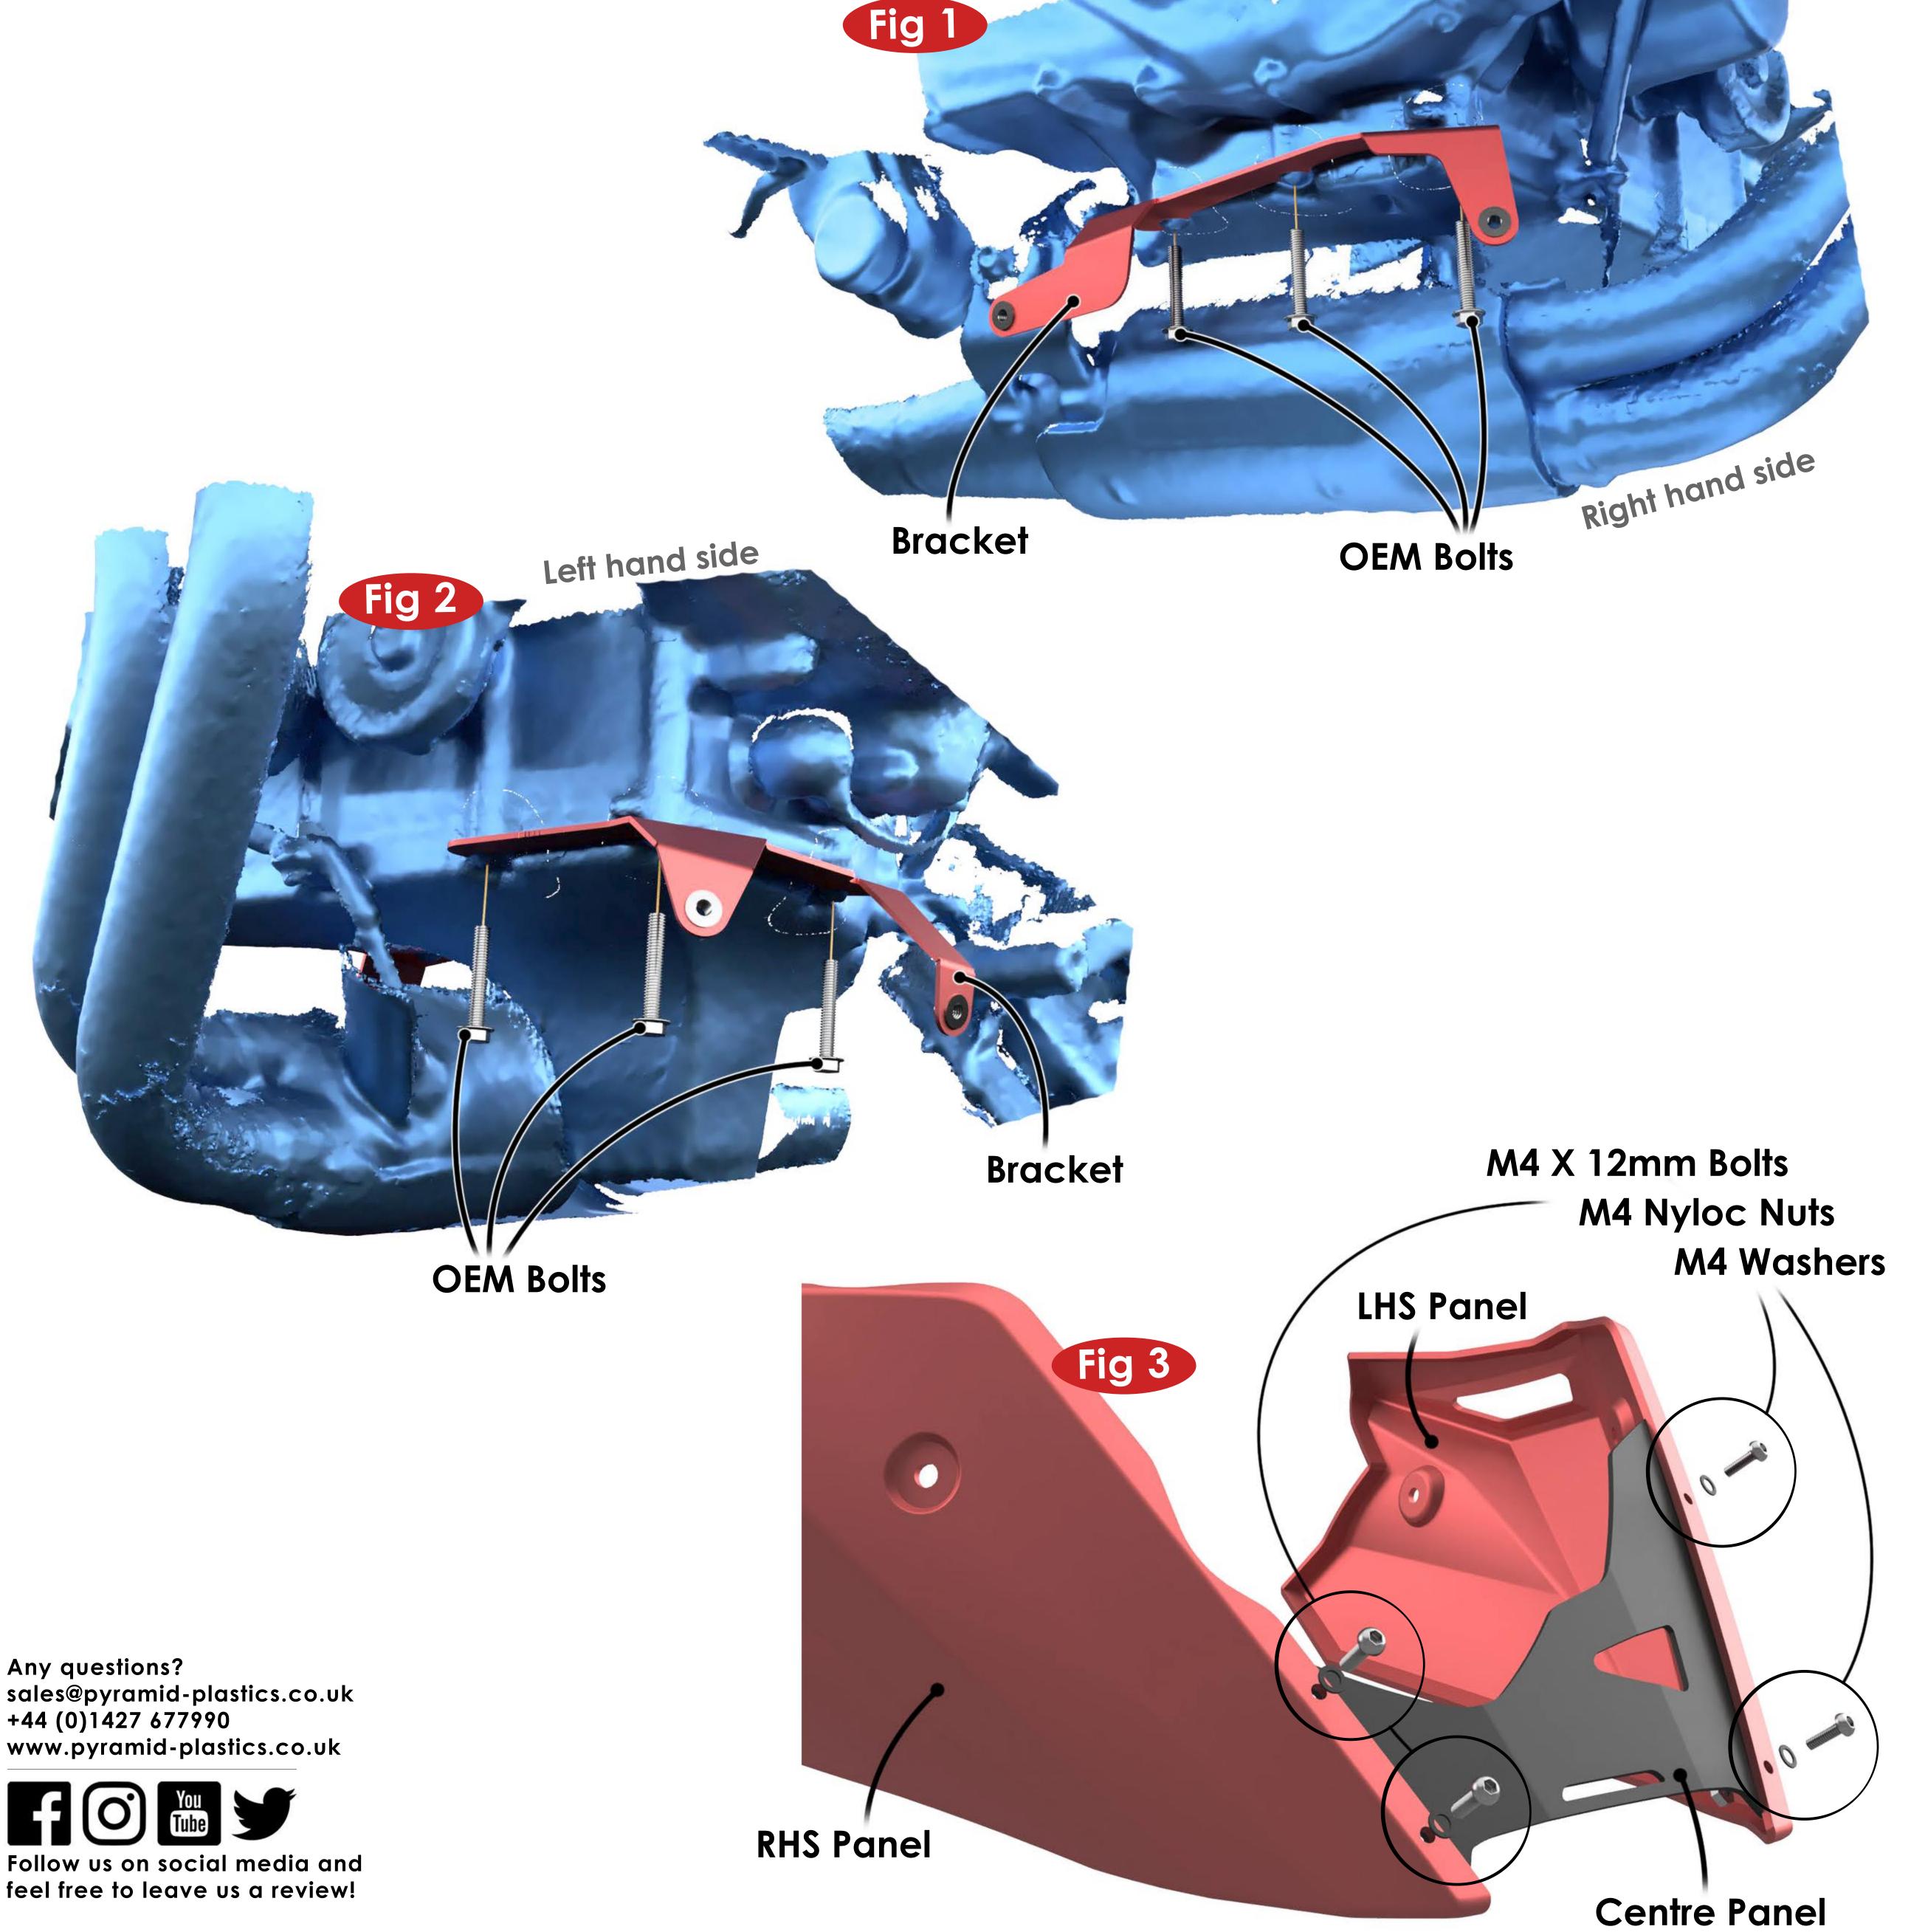

Attach the brackets using the OEM bolts on the bike (see Fig 1 & 2).

Assemble the belly pan using the centre panel and M4 fittings provided (see Fig 3).

Attach the belly pan to the brackets using the M6 x 16mm bolts and M6 washers supplied.