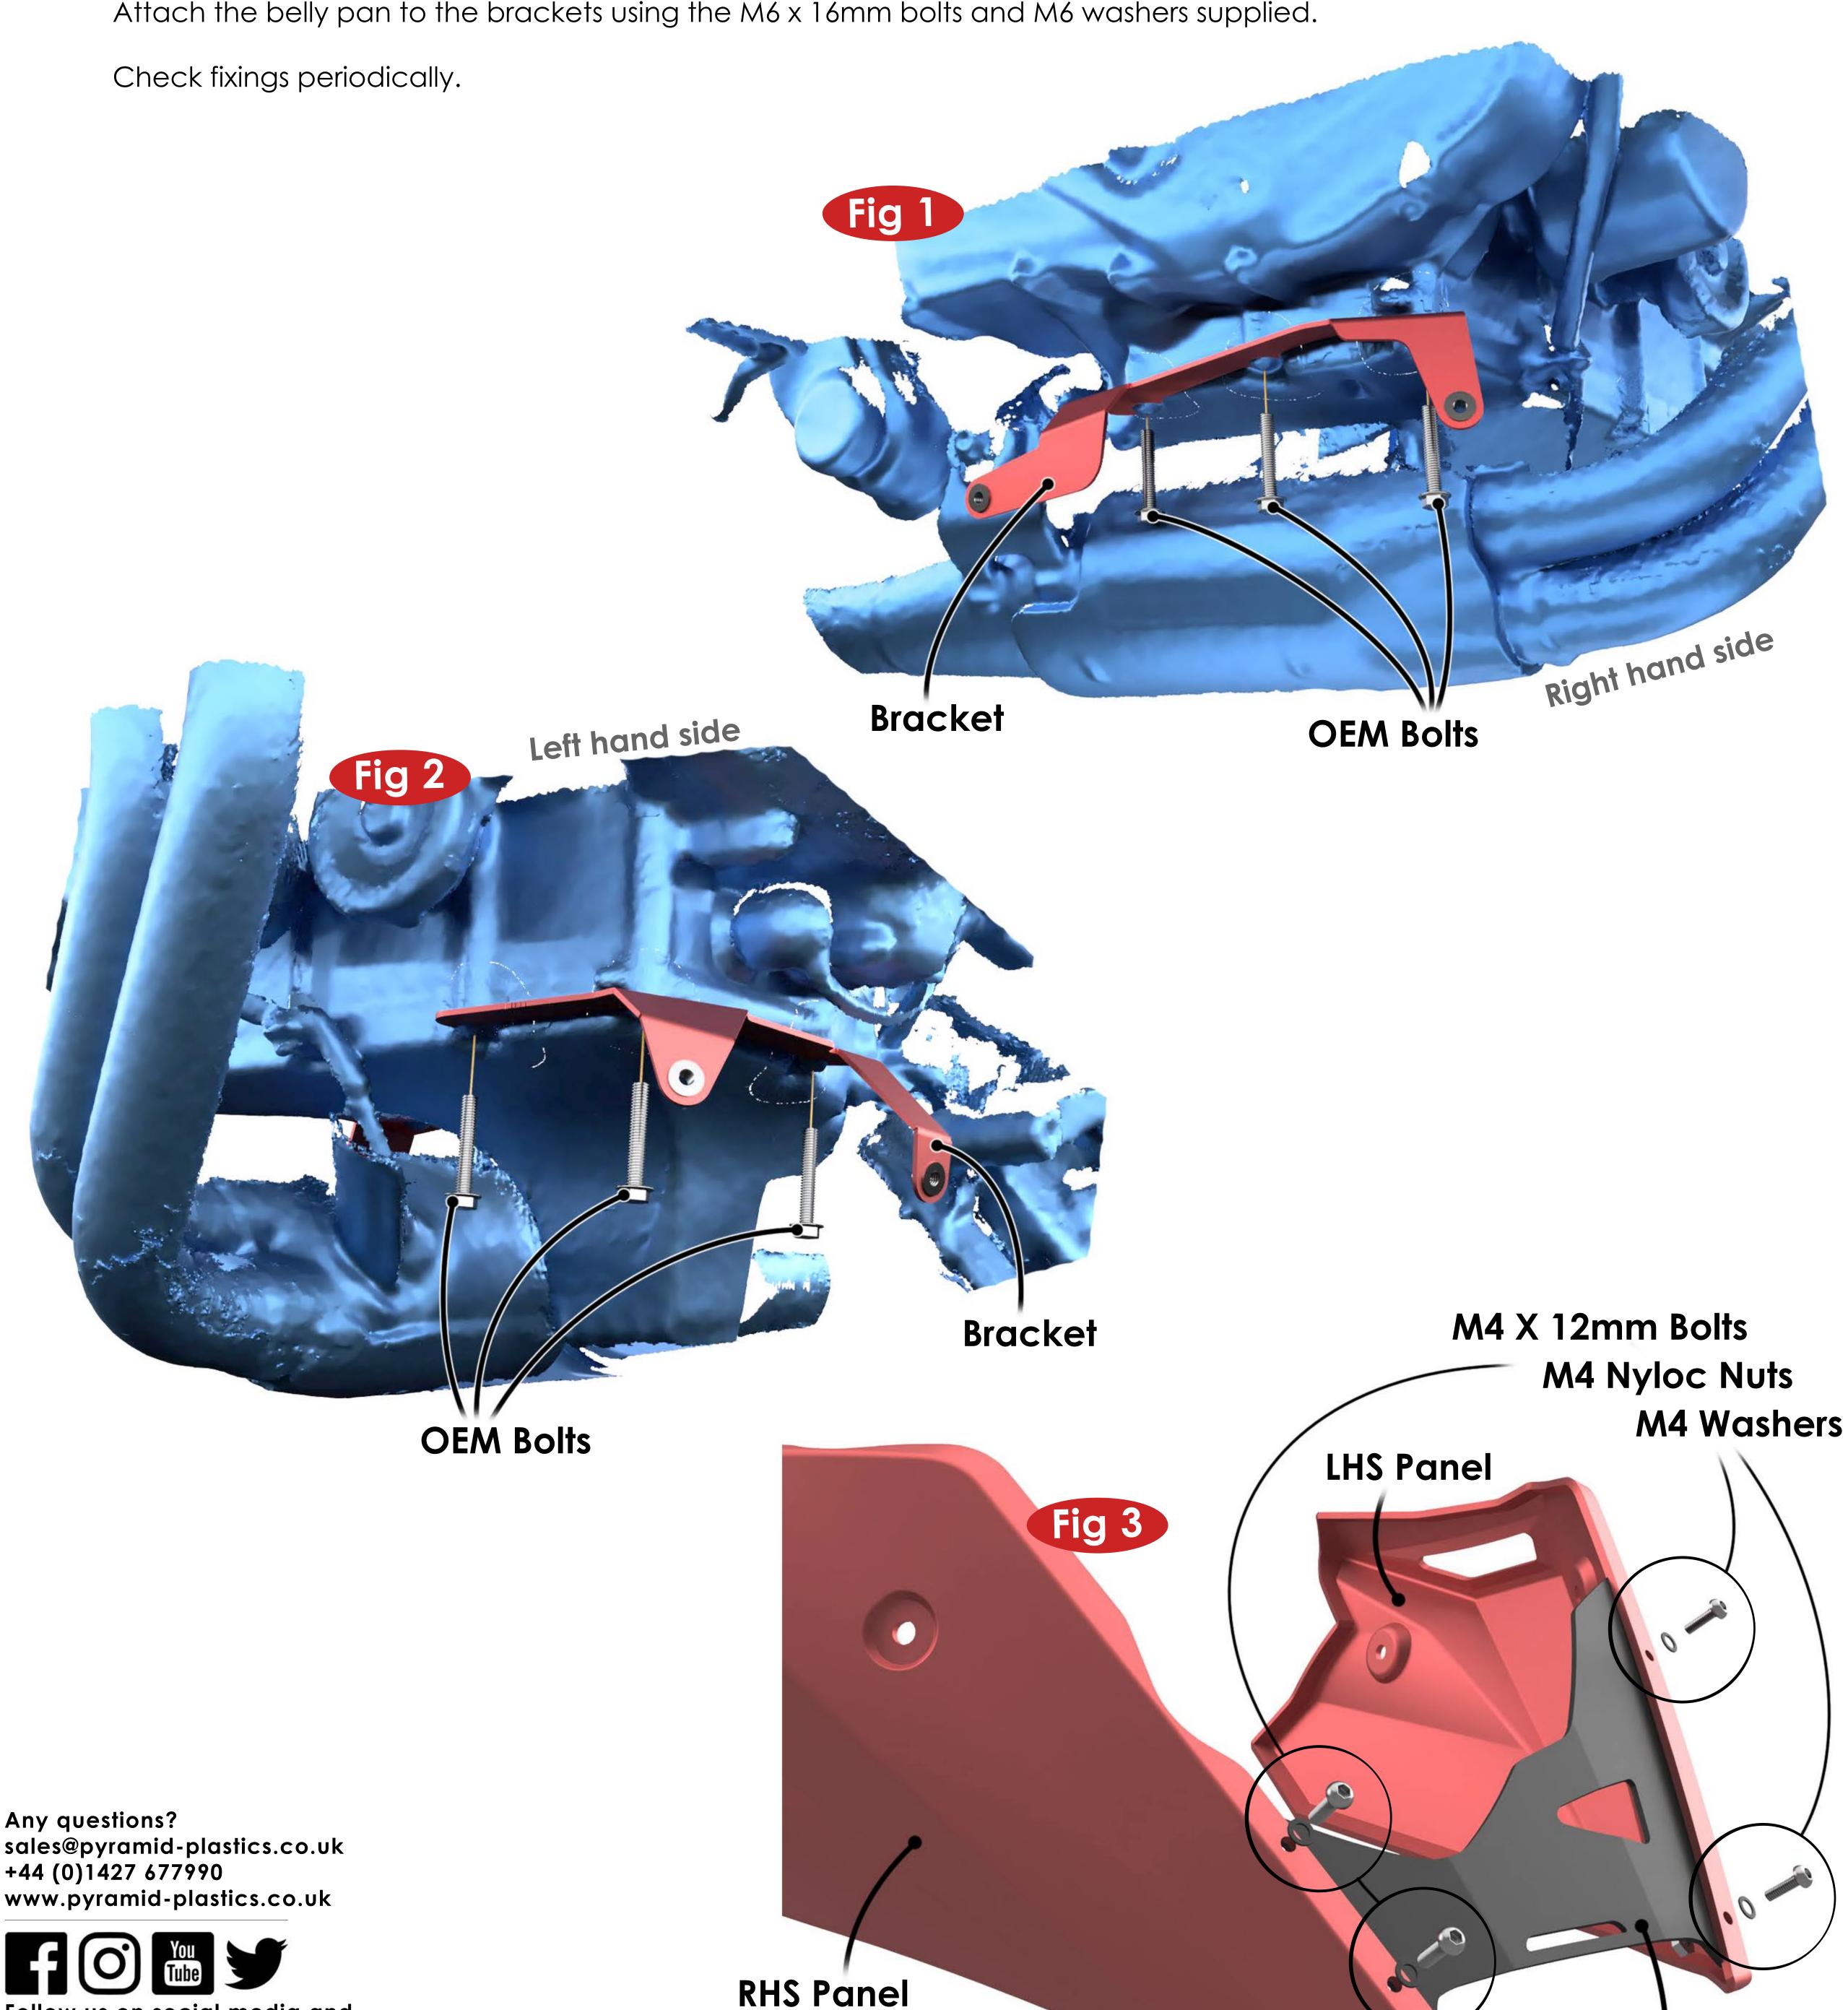

## Kit Includes:

Follow us on social media and

feel free to leave us a review!

| _          |                                 |                     |
|------------|---------------------------------|---------------------|
| 1X         | C21577                          | Belly Pan (2 parts) |
| <b>2</b> X | CFK21577A + B                   | Brackets (2 parts)  |
| 1X         | CFK21577C                       | Centre Panel        |
| 4X         | CBOLM40002                      | M4 x 12mm Bolt      |
| 4X         | CWASM40001                      | M4 Washer           |
| 4X         | CNUTM40002                      | M4 Nyloc Nut        |
| 4X         | CBOLM60008                      | M6 x 16mm Bolt      |
| 4X         | CWASM60003                      | M6 Washer           |
| 4X         | CPNUT0001 Pre-fitted by Pyramid | Aluminium Nut       |

Attach the brackets using the OEM bolts on the bike (see Fig 1 & 2).

Assemble the belly pan using the centre panel and M4 fittings provided (see Fig 3).

Attach the belly pan to the brackets using the M6 x 16mm bolts and M6 washers supplied.