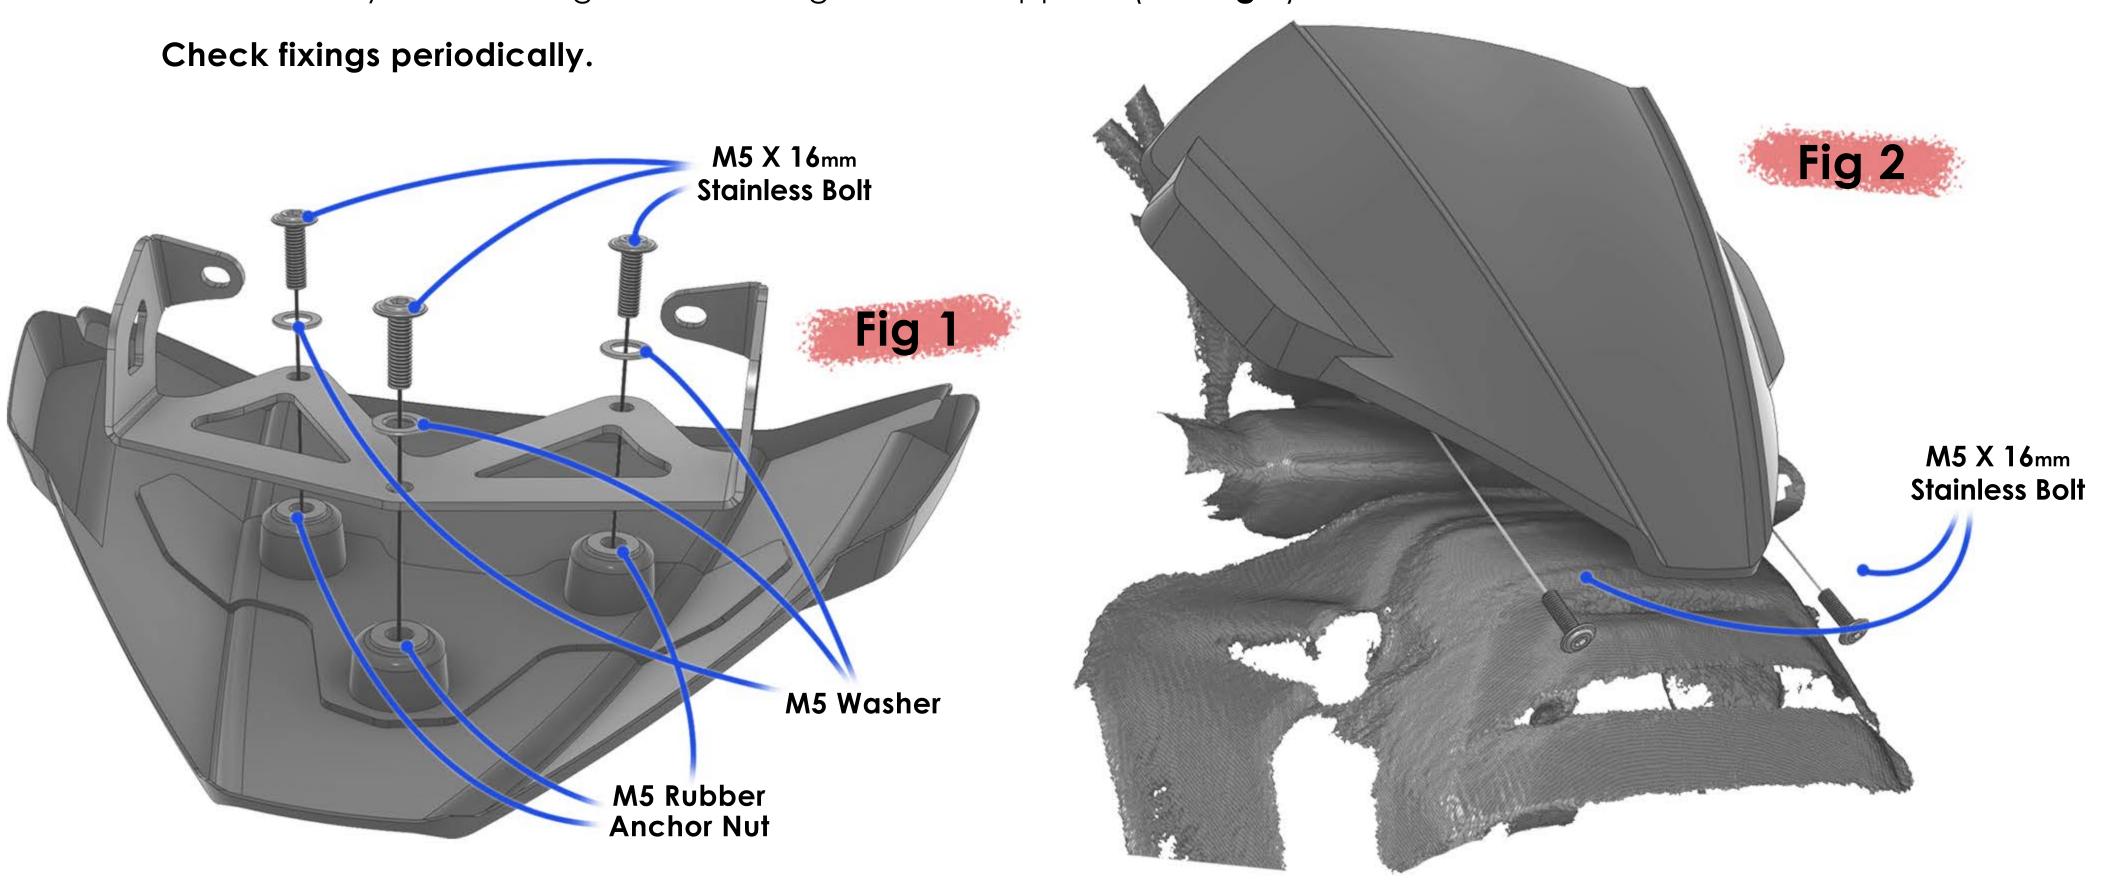

## Kit Includes:

C22160 Fly Screen **1X** CFK21280 Bracket

M5 X 16mm Stainless Bolt **CBOLM50008** CNUTM50001 **M5** Rubber Anchor Nut 3X CWASM50001 M5 Washer

- The Pyramid fly screen is simple to fit. Attach the fly screen to the bracket using the M5 fixings supplied (see **Fig 1**).
- Remove the OEM bolts from the back of the clock display.
- Now fit the fly screen using the remaining M5 bolts supplied (see Fig 2).

## Kit Includes:

C22160 Fly Screen CFK21280 Bracket M5 X 16mm Stainless Bolt 5X **CBOLM50008** CNUTM50001 3X M5 Rubber Anchor Nut CWASM50001 M5 Washer

- The Pyramid fly screen is simple to fit. Attach the fly screen to the bracket using the M5 fixings supplied (see **Fig 1**).
- Remove the OEM bolts from the back of the clock display.
- Now fit the fly screen using the remaining M5 bolts supplied (see Fig 2).