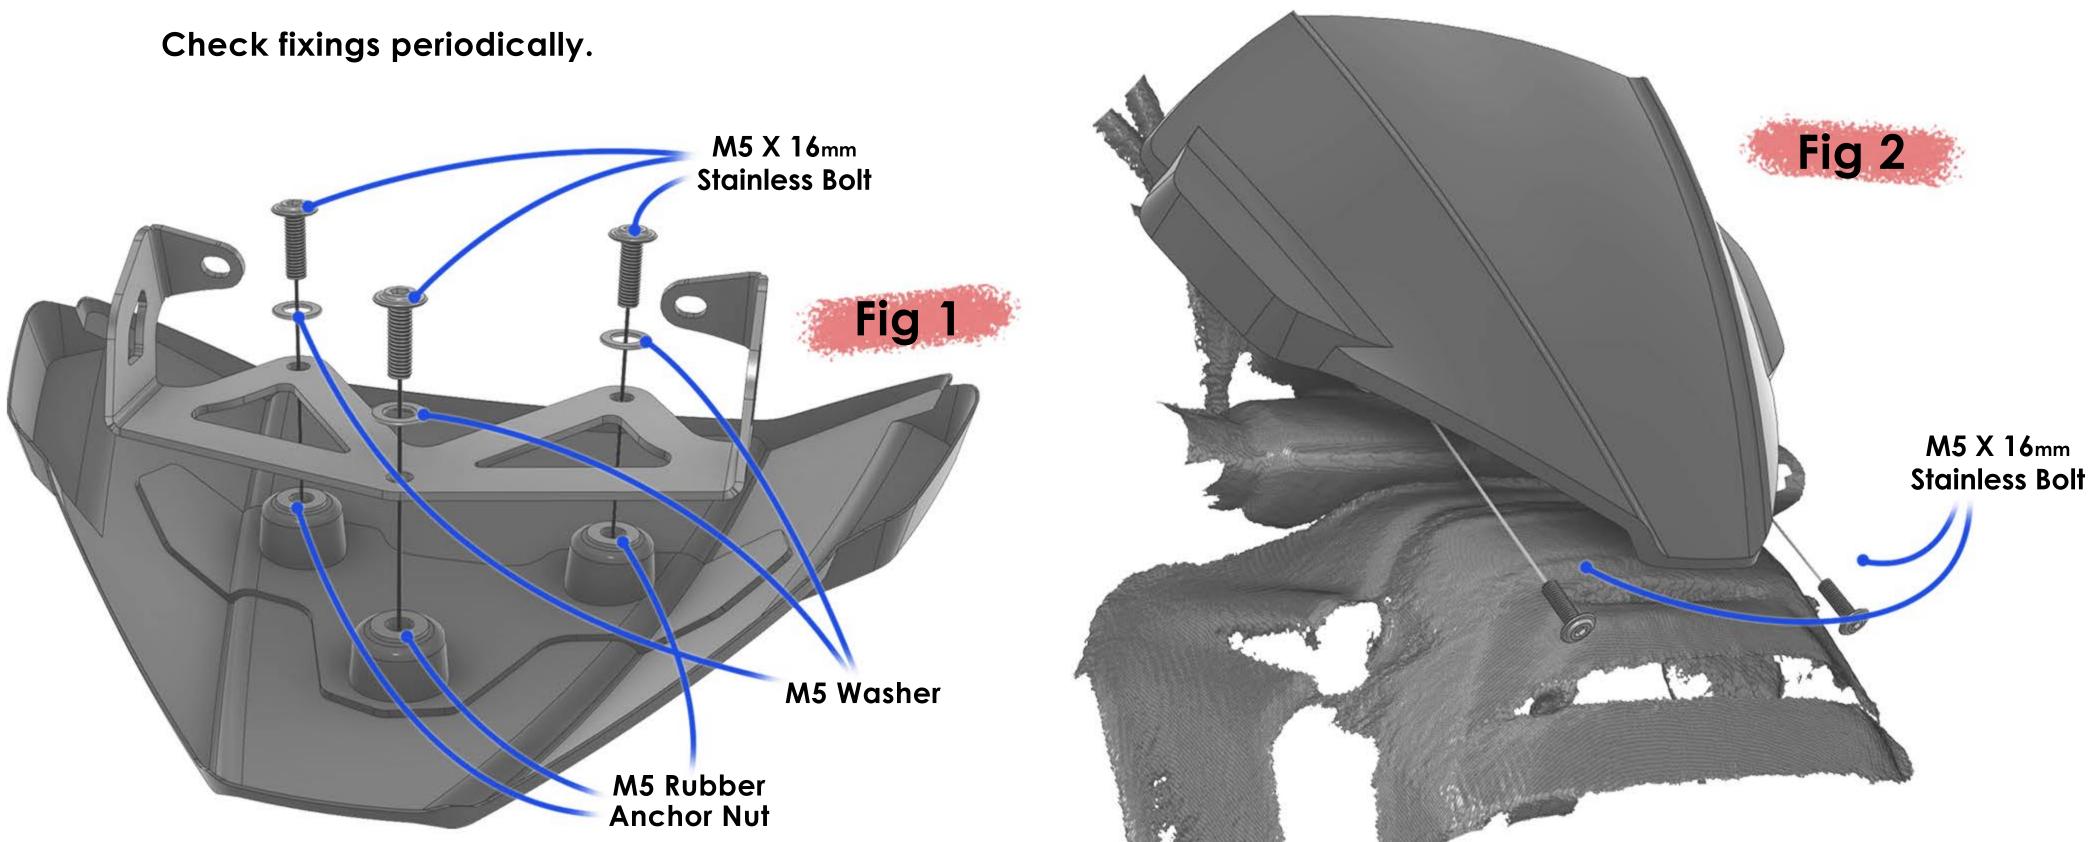

## Kit Includes:

C22160 Fly Screen **1X** CFK21280 Bracket

M5 X 16mm Stainless Bolt **CBOLM50008** CNUTM50001 **M5** Rubber Anchor Nut 3X CWASM50001 M5 Washer

- The Pyramid fly screen is simple to fit. Attach the fly screen to the bracket using the M5 fixings supplied (see **Fig 1**).
- Remove the OEM bolts from the back of the clock display.
- Now fit the fly screen using the remaining M5 bolts supplied (see Fig 2).

## Kit Includes:

C22160 Fly Screen CFK21280 Bracket M5 X 16mm Stainless Bolt 5X **CBOLM50008** CNUTM50001 3X M5 Rubber Anchor Nut CWASM50001 M5 Washer

- The Pyramid fly screen is simple to fit. Attach the fly screen to the bracket using the M5 fixings supplied (see **Fig 1**).
- Remove the OEM bolts from the back of the clock display.
- Now fit the fly screen using the remaining M5 bolts supplied (see Fig 2).