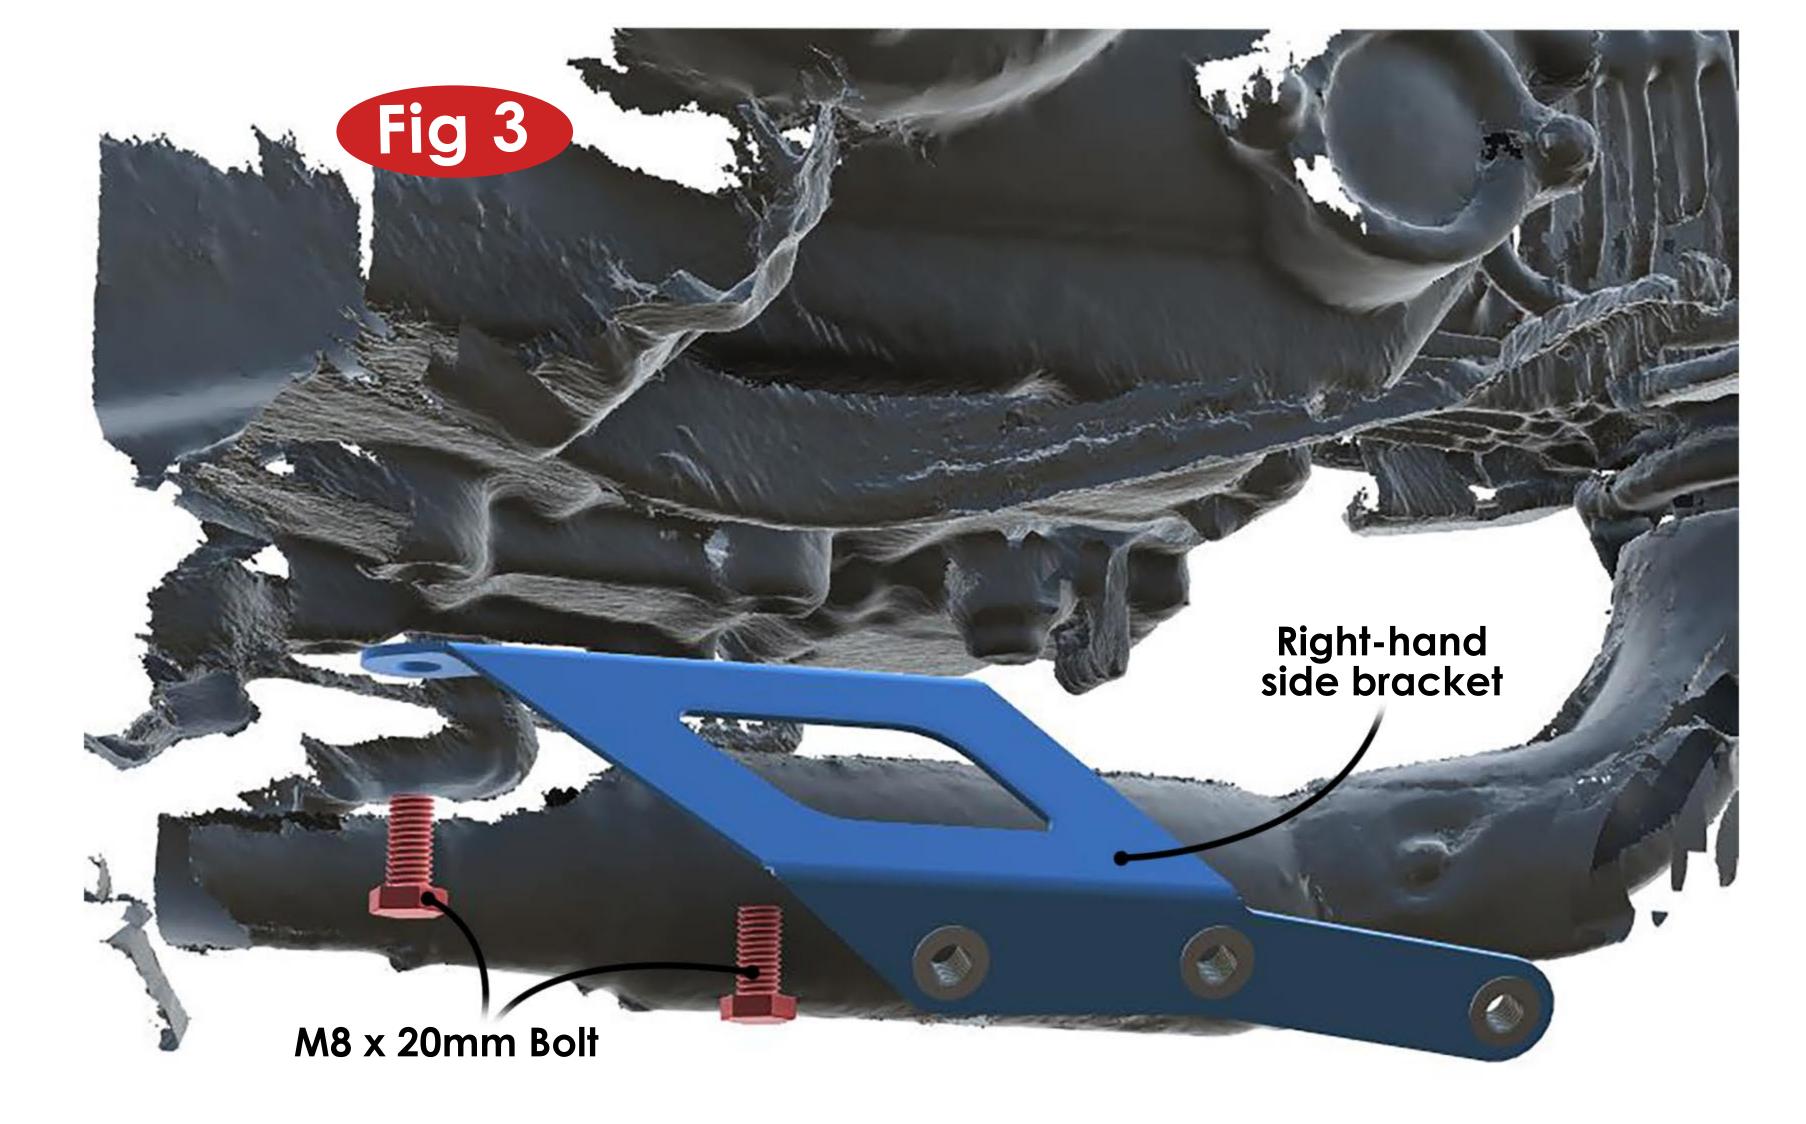

Connect the two forward corners of the engine plate using the two smallest brackets provided (see Fig 1).

Attach the brackets to the engine casing as shown in Fig 2 & 3 below. OEM bolts are reused on left-hand side.