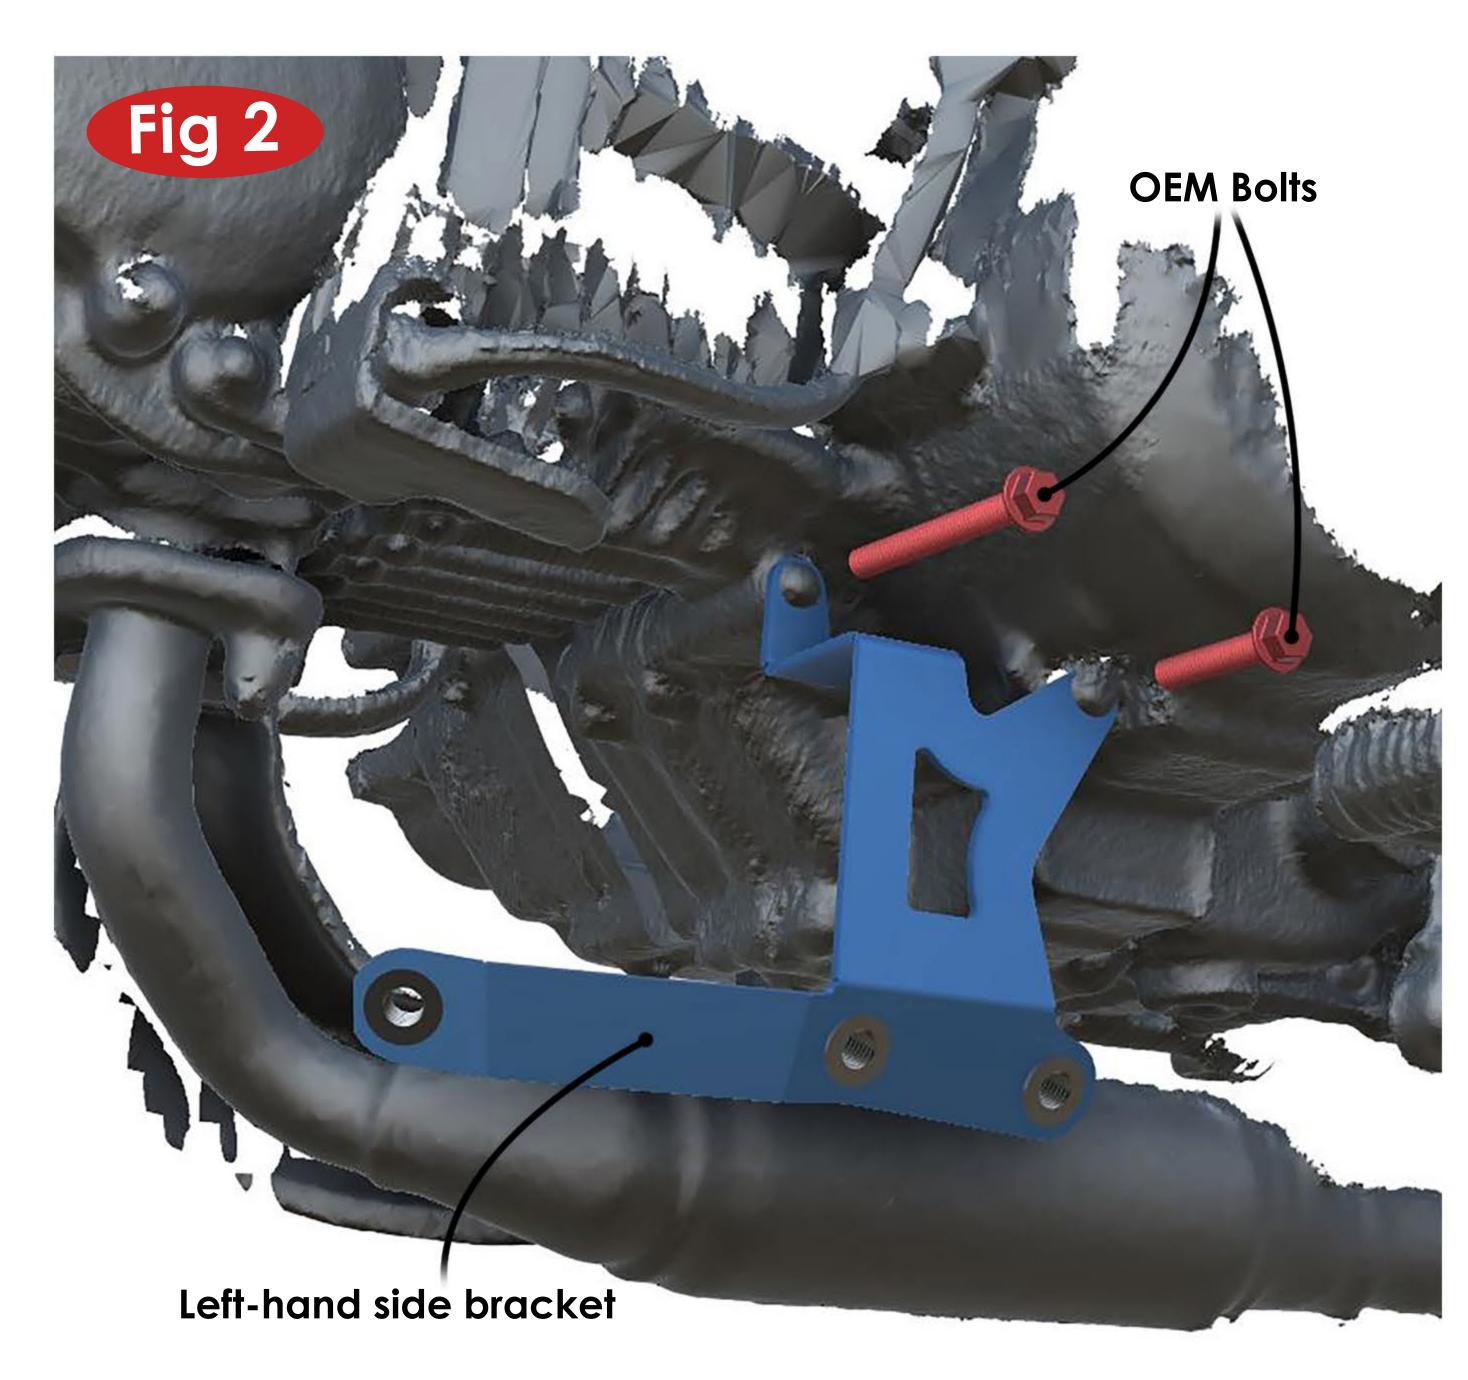

Connect the two forward corners of the engine plate using the two smallest brackets provided (see Fig 1).

Attach the brackets to the engine casing as shown in Fig 2 & 3 below. OEM bolts are reused on left-hand side.