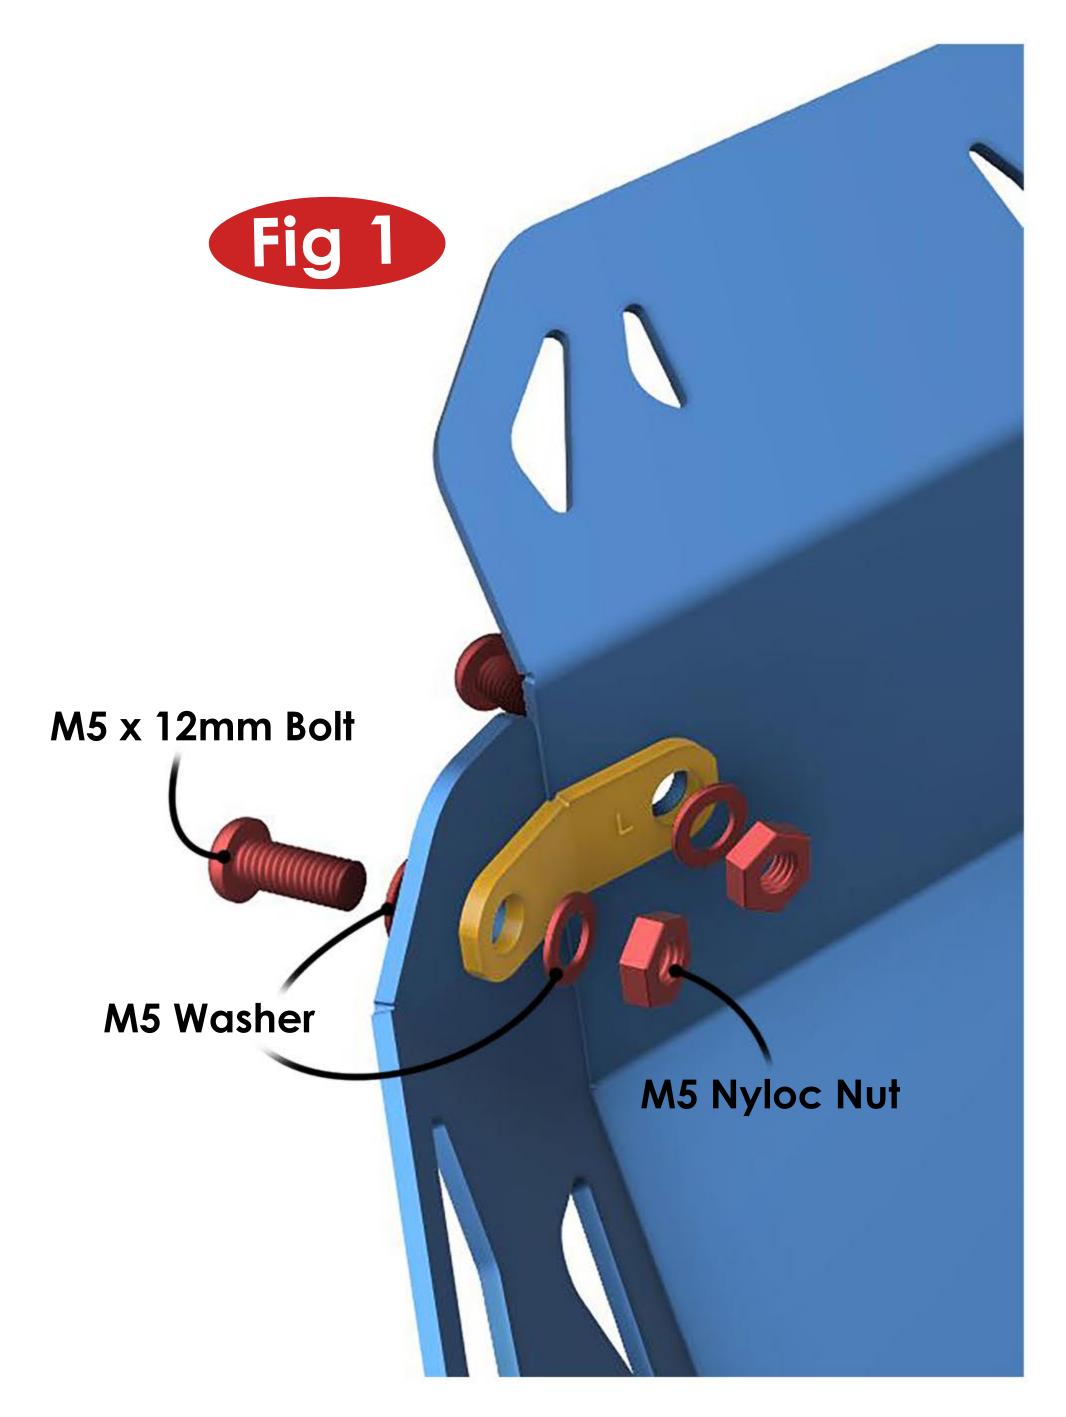

Connect the two forward corners of the engine plate using the two smallest brackets provided (see Fig 1).

Attach the brackets to the engine casing as shown in Fig 2 & 3 below. OEM bolts are reused on left-hand side.