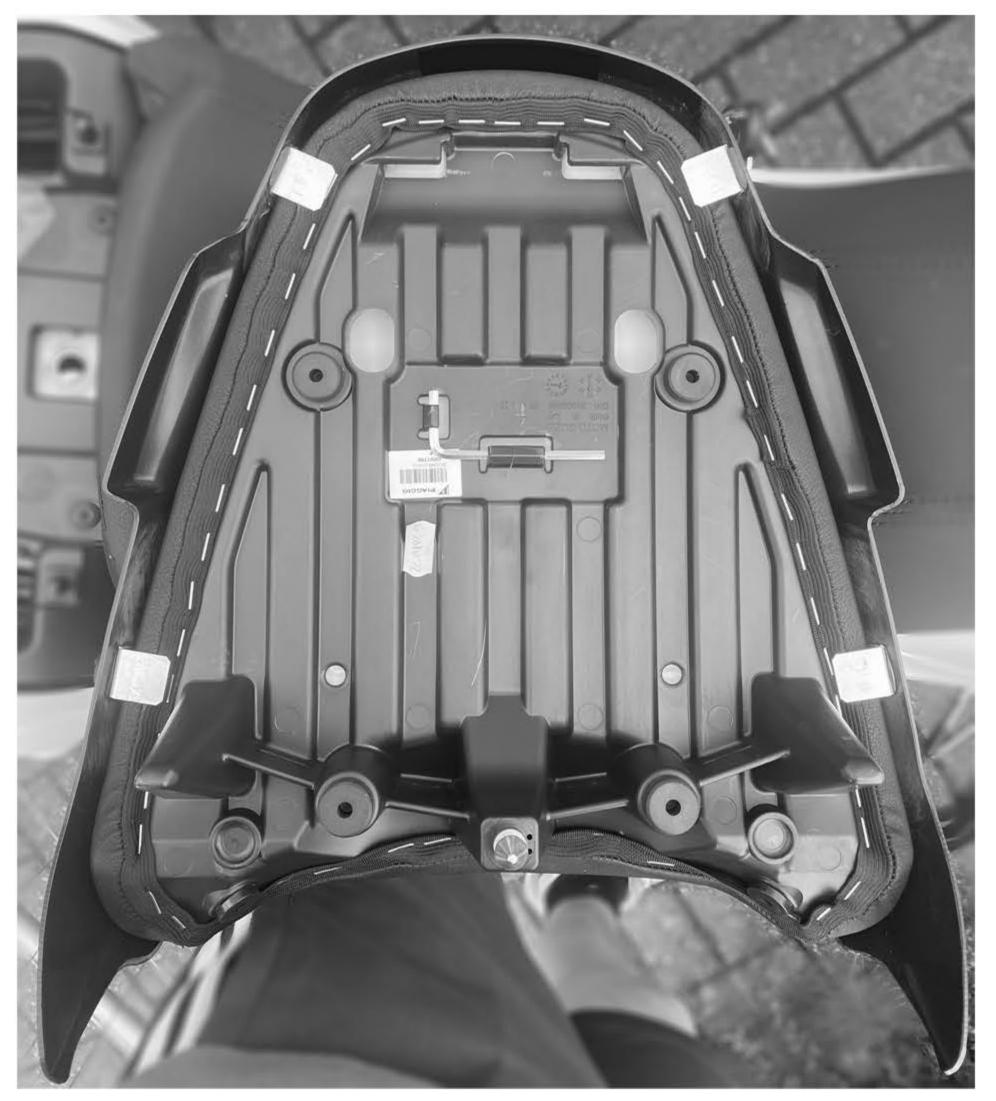

Any questions? sales@pyramid-plastics.co.uk +44 (0)1427 677990 www.pyramid-plastics.co.uk

View of underside of seat with cowl fitted.