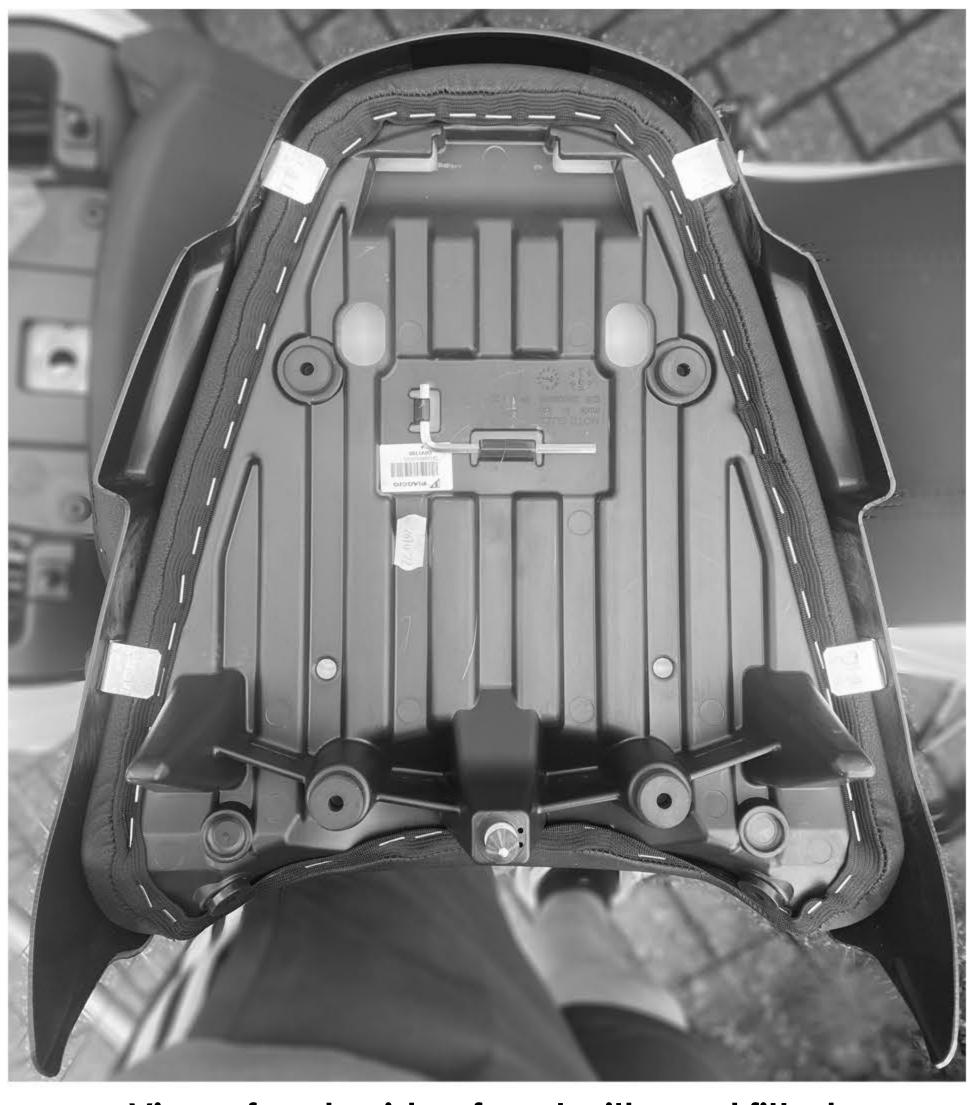

Any questions? sales@pyramid-plastics.co.uk +44 (0)1427 677990 www.pyramid-plastics.co.uk

View of underside of seat with cowl fitted.