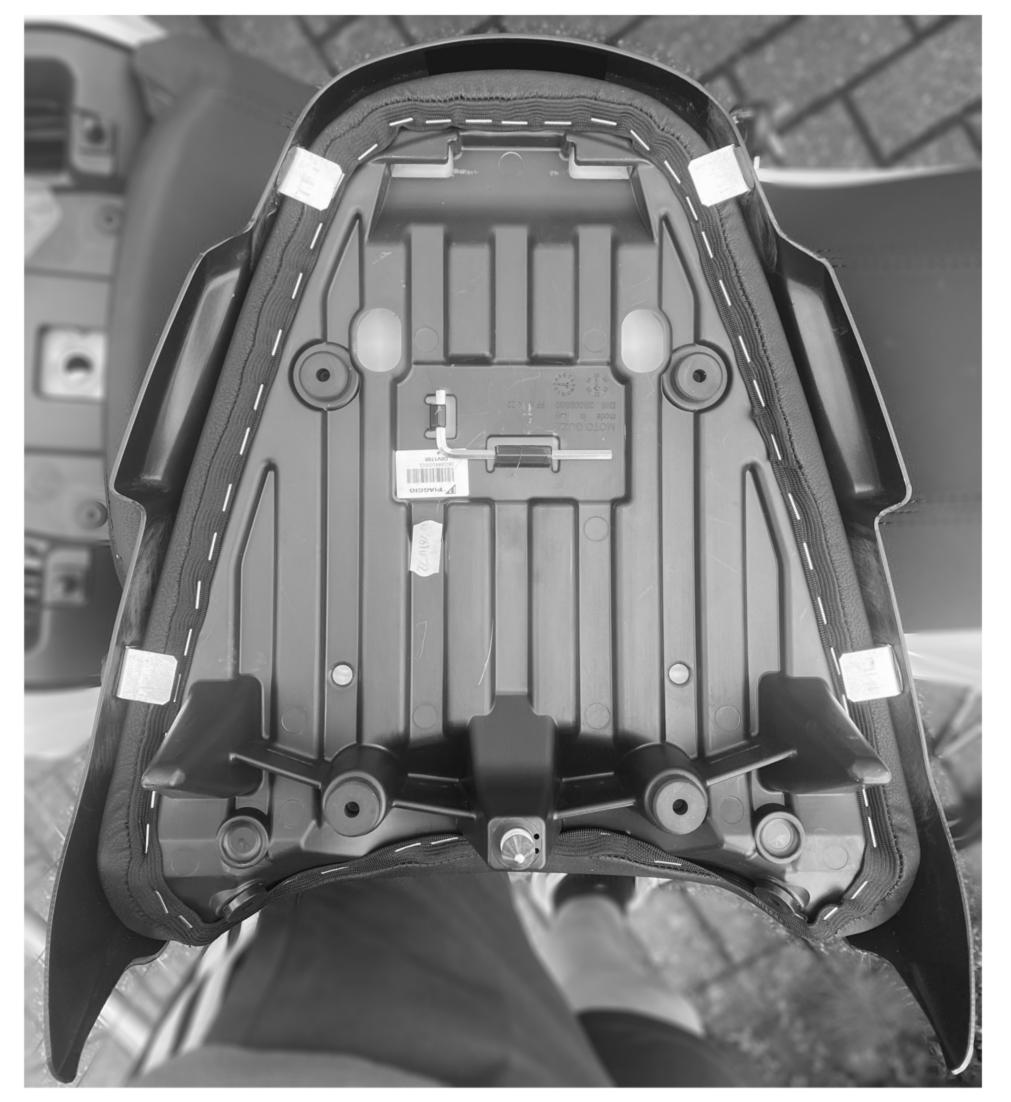

Any questions? sales@pyramid-plastics.co.uk +44 (0)1427 677990 www.pyramid-plastics.co.uk

View of underside of seat with cowl fitted.