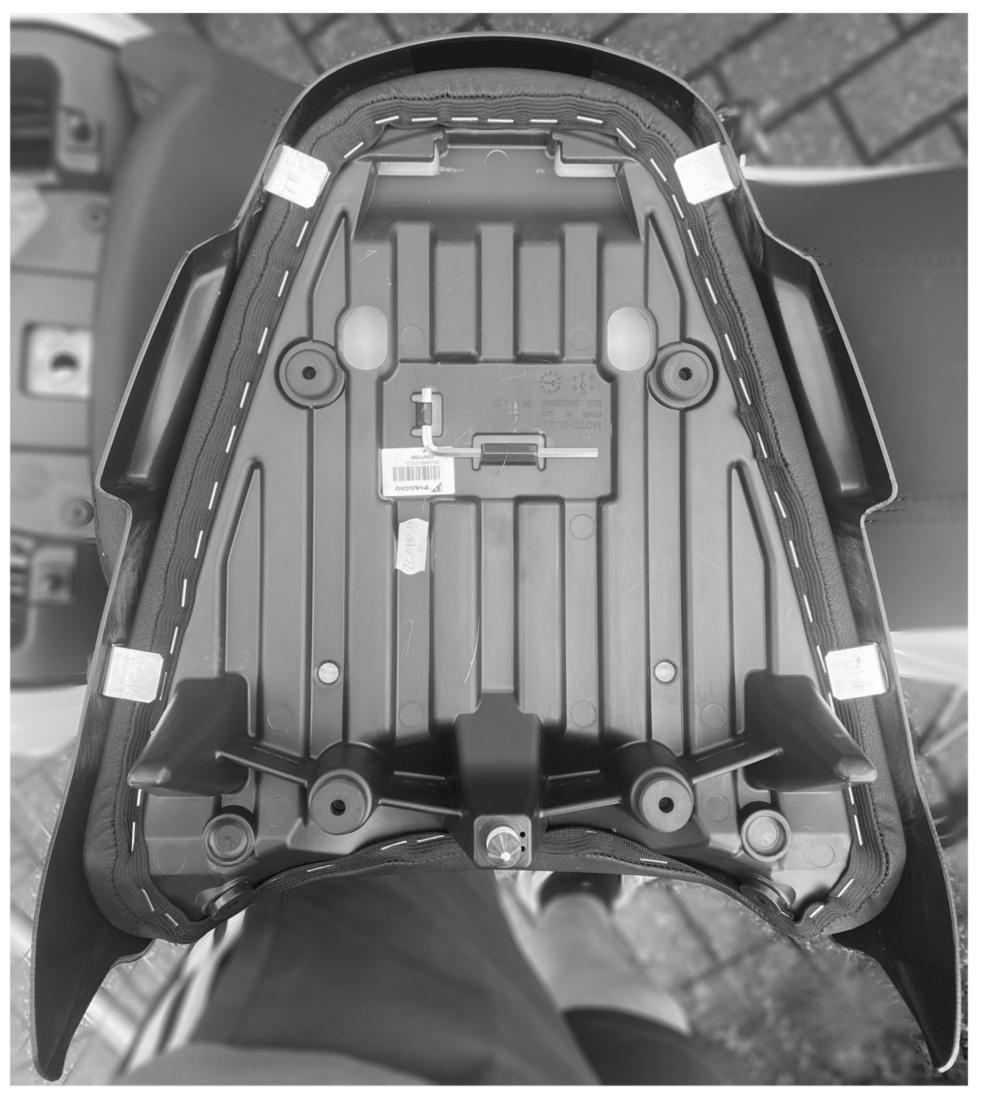

Any questions? sales@pyramid-plastics.co.uk +44 (0)1427 677990 www.pyramid-plastics.co.uk

View of underside of seat with cowl fitted.