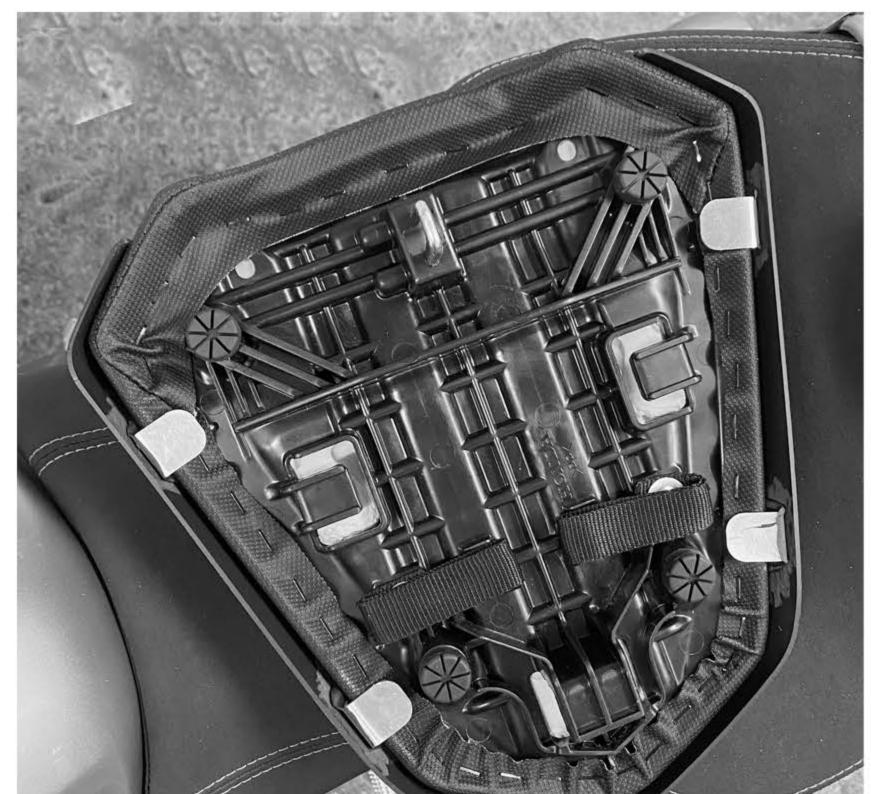

## 11573 Honda CB750 Hornet Seat Cowl Fitting Instructions

Kit Includes:

1XC11573Moulding4XCALU0002Aluminium TabsPre-fitted by Pyramid

- Remove seat and seat strap.
- Slide the seat cowl on from the rear of the seat.
- Once the seat cowl is in place apply pressure on the aluminium tabs to secure the seat cowl in place.
- Fit the seat back on the bike.

- Remove seat and seat strap.
- Slide the seat cowl on from the rear of the seat.
- Once the seat cowl is in place apply pressure on the aluminium tabs to secure the seat cowl in place.
- Fit the seat back on the bike.

Any questions? sales@pyramid-plastics.co.uk +44 (0)1427 677990 www.pyramid-plastics.co.uk

View of underside of seat with cowl fitted.