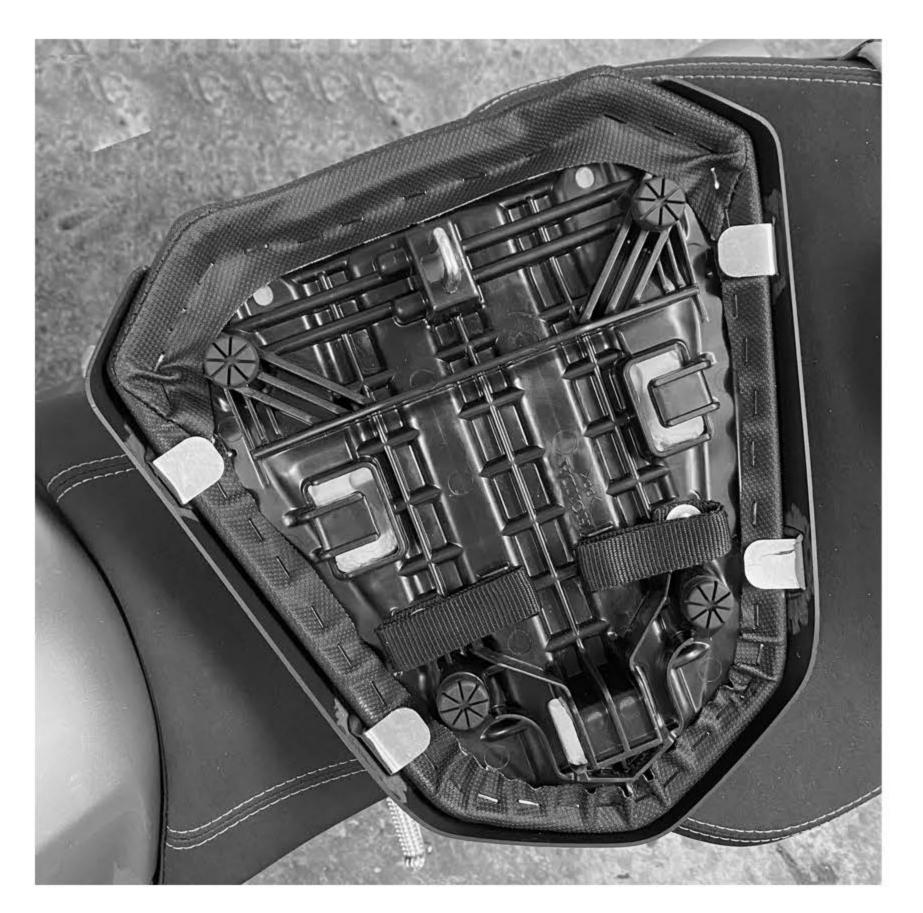

## 11573 Honda CB750 Hornet Seat Cowl Fitting Instructions

Kit Includes:

1XC11573Moulding4XCALU0002Aluminium TabsPre-fitted by Pyramid

- Remove seat and seat strap.
- Slide the seat cowl on from the rear of the seat.
- Once the seat cowl is in place apply pressure on the aluminium tabs to secure the seat cowl in place.
- Fit the seat back on the bike.

- Remove seat and seat strap.
- Slide the seat cowl on from the rear of the seat.
- Once the seat cowl is in place apply pressure on the aluminium tabs to secure the seat cowl in place.
- Fit the seat back on the bike.

Any questions? sales@pyramid-plastics.co.uk +44 (0)1427 677990 www.pyramid-plastics.co.uk

View of underside of seat with cowl fitted.