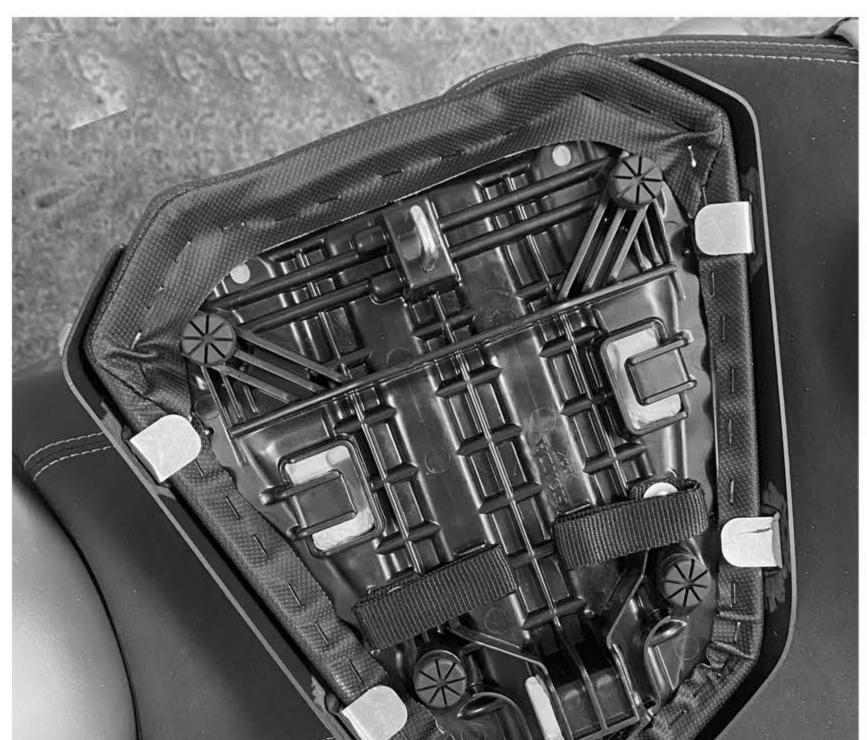

and seat strap.
- Slide the seat cowl on from the rear of the seat.
- Once the seat cowl is in place apply pressure on the aluminium tabs to secure the seat cowl in place.
- Fit the seat back on the bike.

Any questions? sales@pyramid-plastics.co.uk +44 (0)1427 677990 www.pyramid-plastics.co.uk







View of underside of seat with cowl fitted.

## 11573 Honda CB750 Hornet Seat Cowl Fitting Instructions

Kit Includes:

1XC11573Moulding4XCALU0002Aluminium TabsPre-fitted by Pyramid

- Remove seat and seat strap.
- Slide the seat cowl on from the rear of the seat.
- Once the seat cowl is in place apply pressure on the aluminium tabs to secure the seat cowl in place.
- Fit the seat back on the bike.

Any questions? sales@pyramid-plastics.co.uk +44 (0)1427 677990 www.pyramid-plastics.co.uk







## View of underside of seat with cowl fitted.